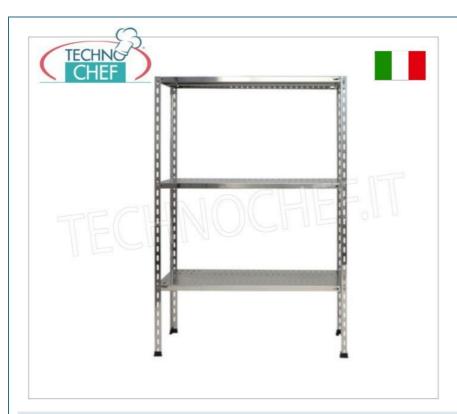

# 304 STAINLESS STEEL BOLT SHELF, SLOTTED SHELVES, Modules with 3 shelves, DEPTH 30 cm, HEIGHT 150 cm:

- $\circ~$  Modular bolted shelving made of polished AISI 304 stainless steel ;
- Complete range with length from 60 cm to 200 cm;
- $\circ~$  Sides with uprights H 150 cm , thickness 15/10 , complete with bolts and plastic feet;
- 9x32 perforated shelves, 8/10 thick , cut-resistant edges, 30 cm deep ;
- Possibility to add additional shelves to the Module;
- Possibility to create a Composition by stretching the Module to the right or left;
- Possibility of creating corner and U-shaped compositions , using the specific corner support system.

# Accessories/Optional:

- Slotted shelf, bolt assembly, 60x30 cm
- Slotted shelf, bolt assembly, 70x30 cm
- Slotted shelf, bolt assembly, 80x30 cm
- Slotted shelf, bolt assembly, 90x30 cm
- $\circ~$  Slotted shelf, bolt assembly, 100x30 cm  $\,$
- $\circ~$  Slotted shelf, bolt assembly, 110x30 cm  $\,$
- Slotted shelf, bolt assembly, 120x30 cm
- Slotted shelf, bolt assembly, 130x30 cm
  Slotted shelf, bolt assembly, 140x30 cm
- Slotted shelf, bolt assembly, 160x30 cm
- Slotted shelf, bolt assembly, 180x30 cm
- Slotted shelf, bolt assembly, 200x30 cm
- o complete side H 150 cm
- 4 stainless steel bolt kit
- o corner shelf assembly kit