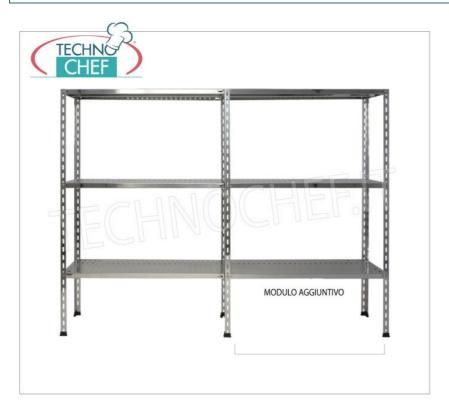

# 304 STAINLESS STEEL BOLT SHELF, SLOTTED SHELVES, Modules with 3 shelves, DEPTH 30 cm, HEIGHT 150 cm:

- $\circ~$  Modular bolted shelving made of polished AISI 304 stainless steel ;
- Complete range with length from 60 cm to 200 cm;
- $\circ~$  Sides with uprights H 150 cm , thickness 15/10 , complete with bolts and plastic feet;
- 9x32 perforated shelves, 8/10 thick , cut-resistant edges, 30 cm deep ;
- Possibility to add additional shelves to the Module;
- Possibility to create a Composition by stretching the Module to the right or left;
- Possibility of creating corner and U-shaped compositions , using the specific corner support system.

# Accessories/Optional:

- Slotted shelf, bolt assembly, 60x30 cm
- Slotted shelf, bolt assembly, 70x30 cm
- Slotted shelf, bolt assembly, 80x30 cm
- Slotted shelf, bolt assembly, 90x30 cm
- $\circ~$  Slotted shelf, bolt assembly, 100x30 cm  $\,$
- $\circ~$  Slotted shelf, bolt assembly, 110x30 cm  $\,$
- Slotted shelf, bolt assembly, 120x30 cm
- Slotted shelf, bolt assembly, 130x30 cm
  Slotted shelf, bolt assembly, 140x30 cm
- Slotted shelf, bolt assembly, 160x30 cm
- Slotted shelf, bolt assembly, 180x30 cm
- Slotted shelf, bolt assembly, 200x30 cm
- o complete side H 150 cm
- 4 stainless steel bolt kit
- o corner shelf assembly kit