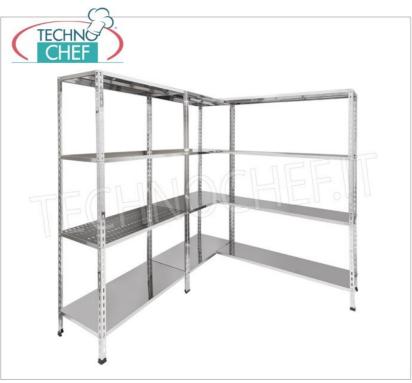

# 304 STAINLESS STEEL BOLT SHELF, SLOTTED SHELVES, Modules with 3 shelves, DEPTH 30 cm, HEIGHT 150 cm:

- $\circ~$  Modular bolted shelving made of polished AISI 304 stainless steel ;
- Complete range with length from 60 cm to 200 cm;
- $\circ~$  Sides with uprights H 150 cm , thickness 15/10 , complete with bolts and plastic feet;
- 9x32 perforated shelves, 8/10 thick , cut-resistant edges, 30 cm deep ;
- Possibility to add additional shelves to the Module;
- Possibility to create a Composition by stretching the Module to the right or left;
- Possibility of creating corner and U-shaped compositions , using the specific corner support system.

# Accessories/Optional:

- Slotted shelf, bolt assembly, 60x30 cm
- Slotted shelf, bolt assembly, 70x30 cm
- Slotted shelf, bolt assembly, 80x30 cm
- Slotted shelf, bolt assembly, 90x30 cm
- $\circ~$  Slotted shelf, bolt assembly, 100x30 cm  $\,$
- $\circ~$  Slotted shelf, bolt assembly, 110x30 cm  $\,$
- Slotted shelf, bolt assembly, 120x30 cm
- Slotted shelf, bolt assembly, 130x30 cm
  Slotted shelf, bolt assembly, 140x30 cm
- Slotted shelf, bolt assembly, 160x30 cm
- Slotted shelf, bolt assembly, 180x30 cm
- Slotted shelf, bolt assembly, 200x30 cm
- o complete side H 150 cm
- 4 stainless steel bolt kit
- o corner shelf assembly kit