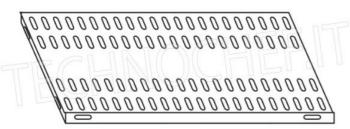

# IP-706030

**TECHNOCHEF - Stainless steel 304 slotted shelf** for shelf, cm 60x30, Mod.706030

€ 35,29

VAT escluded Shipping to be calculed

Delivery from 4 to 9 days

### IP-707030

**TECHNOCHEF - Stainless steel 304 slotted shelf** for shelf, cm 70x30, Mod.707030

€ 38,58

VAT escluded Shipping to be calculed

Delivery from 4 to 9 days

# IP-708030

**TECHNOCHEF - Stainless steel 304 slotted shelf** for shelf, Mod.708030

€ 41,40

VAT escluded Shipping to be calculed

Delivery from 4 to 9 days

IP-96150x2+96900x2

**TECHNOCHEF - Side-Shoulder for Bolt-On Shelves** Stainless Steel 304, Mod.96150x2+96900x2

### IP-709030

**TECHNOCHEF - Stainless steel 304 slotted shelf** for shelf, 90x30 cm, Mod.709030

€ 45,66

VAT escluded Shipping to be calculed

Delivery from 4 to 9 days

IP-7010030

TECHNOCHEF - Stainless steel 304 slotted shelf for shelf, cm 100x30, Mod.7010030

€ 48,45

VAT escluded Shipping to be calculed

Delivery from 4 to 9 days

IP-7011030

**TECHNOCHEF - Stainless steel 304 slotted shelf** for shelf, cm 110x30, Mod.7011030

€ 52,67

VAT escluded Shipping to be calculed

Delivery from 4 to 9 days

IP-7012030

**TECHNOCHEF - Stainless steel 304 slotted shelf** for shelf, cm 120x30, Mod.7012030

€ 55,44

VAT escluded Shipping to be calculed

**Delivery** from 4 to 9 days

IP-7013030

**TECHNOCHEF - Stainless steel 304 slotted shelf** for shelf, cm 130x30, Mod.7013030

€ 59,18

VAT escluded Shipping to be calculed

Delivery from 4 to 9 days

IP-7014030

TECHNOCHEF - Stainless steel 304 slotted shelf for shelf, cm 140x30, Mod.7014030

€ 62,45

VAT escluded
Shipping to be calculed

Delivery from 4 to 9 days

IP-7016030

TECHNOCHEF - Stainless steel 304 slotted shelf for shelf, cm 160x30, Mod.7016030

€ 68,96

VAT escluded Shipping to be calculed

Delivery from 4 to 9 days

IP-7018030

**TECHNOCHEF - Stainless steel 304 slotted shelf** for shelf, cm 180x30, Mod.7018030

€ 76,14

VAT escluded Shipping to be calculed

Delivery from 4 to 9 days

IP-7020030

**TECHNOCHEF - Stainless steel 304 slotted shelf** 