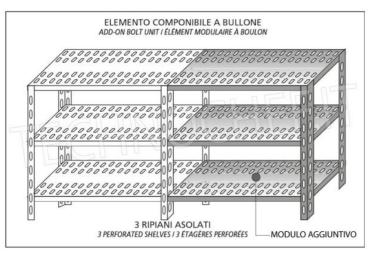

# 304 STAINLESS STEEL BOLT SHELF, SLOTTED SHELVES, Modules with 3 shelves, DEPTH 30 cm, HEIGHT 150 cm:

- $\circ~$  Modular bolted shelving made of polished AISI 304 stainless steel ;
- Complete range with length from 60 cm to 200 cm;
- $\circ~$  Sides with uprights H 150 cm , thickness 15/10 , complete with bolts and plastic feet;
- 9x32 perforated shelves, 8/10 thick , cut-resistant edges, 30 cm deep ;
- Possibility to add additional shelves to the Module;
- Possibility to create a Composition by stretching the Module to the right or left;
- Possibility of creating corner and U-shaped compositions , using the specific corner support system.

# Accessories/Optional:

- Slotted shelf, bolt assembly, 60x30 cm
- Slotted shelf, bolt assembly, 70x30 cm
- Slotted shelf, bolt assembly, 80x30 cm
- Slotted shelf, bolt assembly, 90x30 cm
- $\circ~$  Slotted shelf, bolt assembly, 100x30 cm  $\,$
- $\circ~$  Slotted shelf, bolt assembly, 110x30 cm  $\,$
- Slotted shelf, bolt assembly, 120x30 cm
- Slotted shelf, bolt assembly, 130x30 cm
  Slotted shelf, bolt assembly, 140x30 cm
- Slotted shelf, bolt assembly, 160x30 cm
- Slotted shelf, bolt assembly, 180x30 cm
- Slotted shelf, bolt assembly, 200x30 cm
- o complete side H 150 cm
- 4 stainless steel bolt kit
- o corner shelf assembly kit