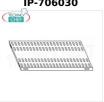

# IP-706030

**TECHNOCHEF - Stainless steel 304 slotted shelf** for shelf, cm 60x30, Mod.706030

€ 35,29

VAT escluded Shipping to be calculed

Delivery from 4 to 9 days