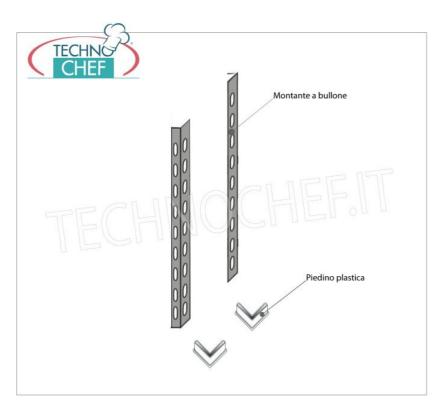

# 304 STAINLESS STEEL BOLT SHELF, SLOTTED SHELVES, Modules with 3 shelves, DEPTH 30 cm, HEIGHT 150 cm:

- $\circ~$  Modular bolted shelving made of polished AISI 304 stainless steel ;
- Complete range with length from 60 cm to 200 cm;
- $\circ~$  Sides with uprights H 150 cm , thickness 15/10 , complete with bolts and plastic feet;
- 9x32 perforated shelves, 8/10 thick , cut-resistant edges, 30 cm deep ;
- Possibility to add additional shelves to the Module;
- Possibility to create a Composition by stretching the Module to the right or left;
- Possibility of creating corner and U-shaped compositions , using the specific corner support system.

# Accessories/Optional:

- Slotted shelf, bolt assembly, 60x30 cm
- Slotted shelf, bolt assembly, 70x30 cm
- Slotted shelf, bolt assembly, 80x30 cm
- Slotted shelf, bolt assembly, 90x30 cm
- $\circ~$  Slotted shelf, bolt assembly, 100x30 cm  $\,$
- $\circ~$  Slotted shelf, bolt assembly, 110x30 cm  $\,$
- Slotted shelf, bolt assembly, 120x30 cm
- Slotted shelf, bolt assembly, 130x30 cm
  Slotted shelf, bolt assembly, 140x30 cm
- Slotted shelf, bolt assembly, 160x30 cm
- Slotted shelf, bolt assembly, 180x30 cm
- Slotted shelf, bolt assembly, 200x30 cm
- o complete side H 150 cm
- 4 stainless steel bolt kit
- o corner shelf assembly kit