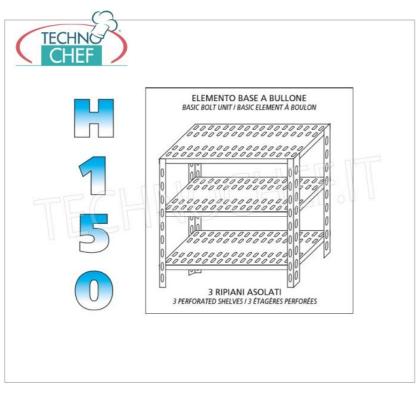

# 304 STAINLESS STEEL BOLT SHELF, SLOTTED SHELVES, Modules with 3 shelves, DEPTH 30 cm, HEIGHT 150 cm:

- $\circ~$  Modular bolted shelving made of polished AISI 304 stainless steel ;
- Complete range with length from 60 cm to 200 cm;
- $\circ~$  Sides with uprights H 150 cm , thickness 15/10 , complete with bolts and plastic feet;
- 9x32 perforated shelves, 8/10 thick , cut-resistant edges, 30 cm deep ;
- Possibility to add additional shelves to the Module;
- Possibility to create a Composition by stretching the Module to the right or left;
- Possibility of creating corner and U-shaped compositions , using the specific corner support system.