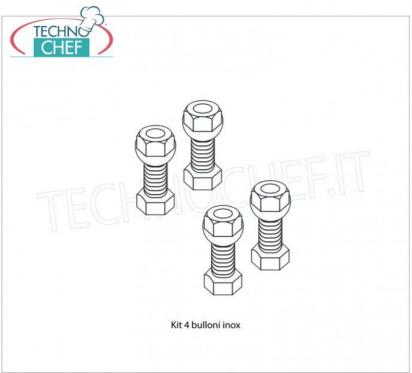

### IP-96815x4

TECHNOCHEF - Kit 4 Bulloni Inox, Mod.96815x4

€ 1,68 VAT escluded

Shipping to be calculed Delivery from 4 to 9 days