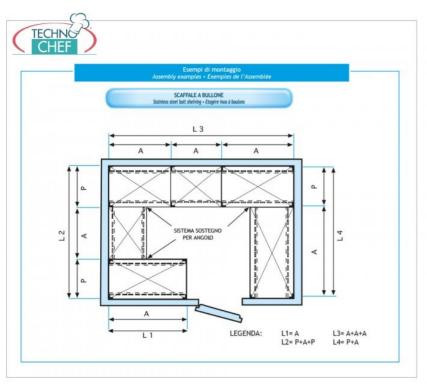

# 304 STAINLESS STEEL BOLT SHELF, SLOTTED SHELVES, Modules with 3 shelves, DEPTH 30 cm, HEIGHT 150 cm:

- $\circ~$  Modular bolted shelving made of polished AISI 304 stainless steel ;
- Complete range with length from 60 cm to 200 cm;
- $\circ~$  Sides with uprights H 150 cm , thickness 15/10 , complete with bolts and plastic feet;
- 9x32 perforated shelves, 8/10 thick , cut-resistant edges, 30 cm deep ;
- Possibility to add additional shelves to the Module;
- Possibility to create a Composition by stretching the Module to the right or left;
- Possibility of creating corner and U-shaped compositions , using the specific corner support system.