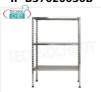

### IP-B37018030B

TECHNOCHEF - 304 stainless steel shelf, bolt assembly, bolt assembly, module of cm 180x30x150h

€ 314,96 VAT escluded Shipping to be calculed

Delivery from 8 to 15 days

IP-B37020030B

TECHNOCHEF - 304 stainless steel shelf, bolt assembly, 200x30x150h cm module