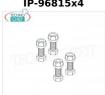

### IP-96815x4

TECHNOCHEF - Kit 4 Bulloni Inox, Mod.96815x4

€ 1,68 VAT escluded

Shipping to be calculed Delivery from 4 to 9 days