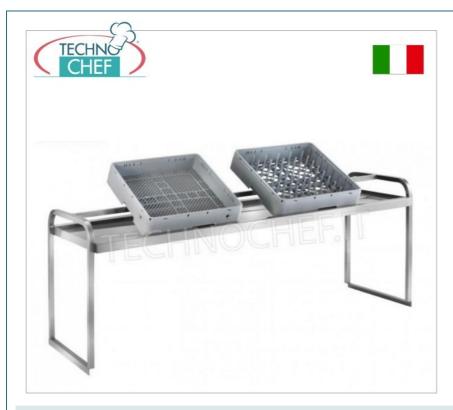

## PROFESSIONAL DESCRIPTION

BRIDGE-INSTALLABLE DISHWASHER BASKET SHELF, in sorting tables, COMPLETE RANGE with length from 1600 to 2000 mm:

• made of AISI 304 stainless steel .

**CE** mark **MADE IN ITALY** 

## **AVAILABLE MODELS**

MZCSR/16

Dishwasher basket holder shelves, can be installed in a bridge, size 1600x600x600h mm

€ 295,24 VAT escluded Shipping to be calculed

**Delivery** from 10 to 18 days

MZCSR/18