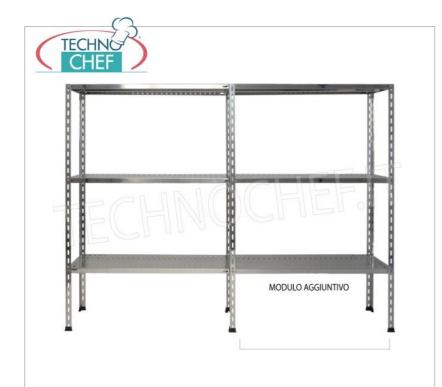

## PROFESSIONAL DESCRIPTION

304 STAINLESS STEEL BOLT SHELF, SLOTTED SHELVES, Modules with 3 shelves, DEPTH 50 cm, HEIGHT 150 cm  $\colon$ 

- Modular bolted shelving made of polished AISI 304 stainless steel;
- Complete range with length from 60 cm to 200 cm ;
- Sides with uprights H 150 cm , thickness 15/10 , complete with bolts and plastic feet;
- 9x32 slotted shelves, 8/10 thick , supplied with reinforcement omega, cut-proof edges, 50 cm deep ;
- Possibility to add additional shelves to the Module;
- Possibility to create a Composition by stretching the Module to the right or left;
- Possibility of creating corner and U-shaped compositions, using the specific corner support system.