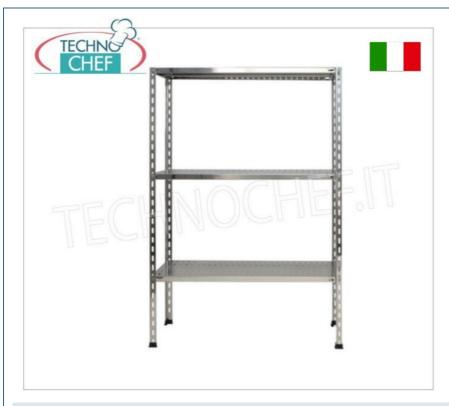

## PROFESSIONAL DESCRIPTION

304 STAINLESS STEEL BOLT SHELF, SLOTTED SHELVES, Modules with 3 shelves, DEPTH 50 cm, HEIGHT 150 cm  $\colon$ 

- Modular bolted shelving made of polished AISI 304 stainless steel;
- Complete range with length from 60 cm to 200 cm ;
- Sides with uprights H 150 cm , thickness 15/10 , complete with bolts and plastic feet;
- 9x32 slotted shelves, 8/10 thick , supplied with reinforcement omega, cut-proof edges, 50 cm deep ;
- Possibility to add additional shelves to the Module;
- Possibility to create a Composition by stretching the Module to the right or left;
- Possibility of creating corner and U-shaped compositions, using the specific corner support system.

## Accessories/Optional :

- $\circ~$  Slotted shelf, bolt assembly, 60x50 cm
- Slotted shelf, bolt assembly, 70x50 cm
- Slotted shelf, bolt assembly, 80x50 cm
- Slotted shelf, bolt assembly, 90x50 cm
- Slotted shelf, bolt assembly, 100x50 cm
- Slotted shelf, bolt assembly, 110x50 cm
- Slotted shelf, bolt assembly, 120x50 cm
- Slotted shelf, bolt assembly, 130x50 cm
- Slotted shelf, bolt assembly, 140x50 cm
- Slotted shelf, bolt assembly, 160x50 cm
- Slotted shelf, bolt assembly, 180x50 cm
- Slotted shelf, bolt assembly, 200x50 cm
- complete side H 150 cm
- 4 stainless steel bolt kit
- corner shelf assembly kit