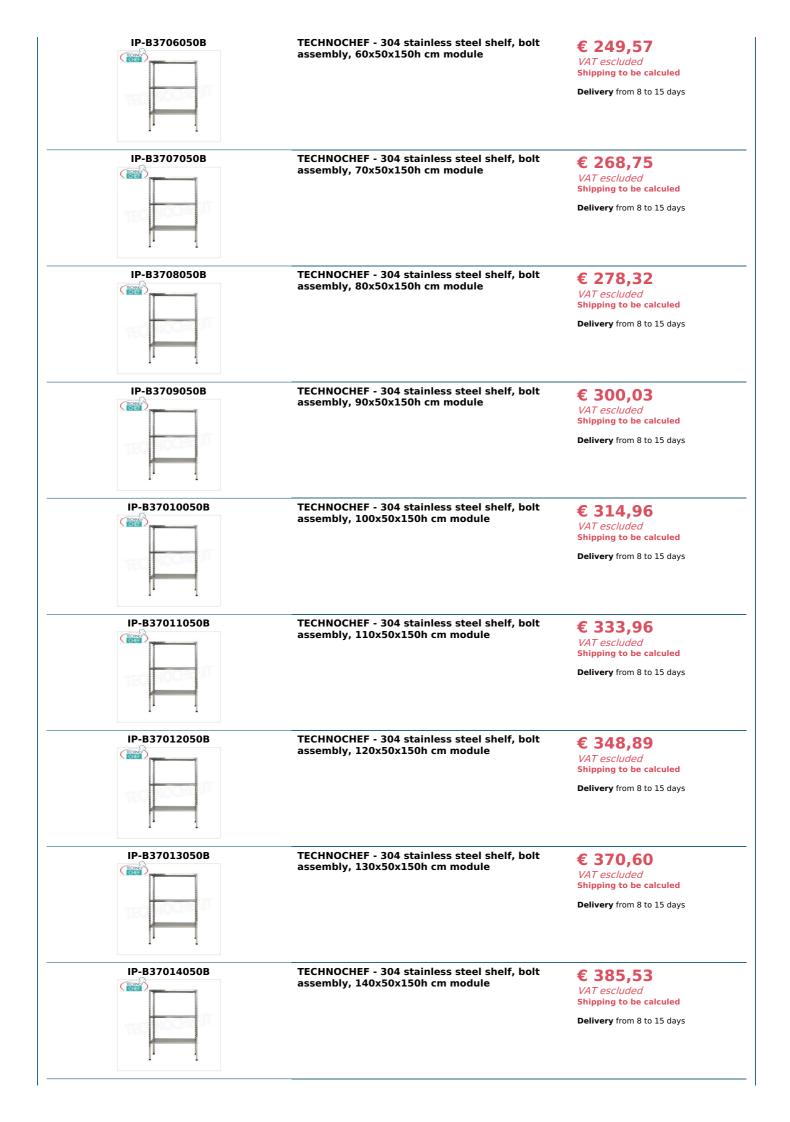

## Accessories/Optional :

- $\circ~$  Slotted shelf, bolt assembly, 60x50 cm
- Slotted shelf, bolt assembly, 70x50 cm
- Slotted shelf, bolt assembly, 80x50 cm
- Slotted shelf, bolt assembly, 90x50 cm
- Slotted shelf, bolt assembly, 100x50 cm
- Slotted shelf, bolt assembly, 110x50 cm
- Slotted shelf, bolt assembly, 120x50 cm
- Slotted shelf, bolt assembly, 130x50 cm
- Slotted shelf, bolt assembly, 140x50 cm
- Slotted shelf, bolt assembly, 160x50 cm
- Slotted shelf, bolt assembly, 180x50 cm
- Slotted shelf, bolt assembly, 200x50 cm
- complete side H 150 cm
- 4 stainless steel bolt kit
- corner shelf assembly kit

CE mark Made in ITALY

AVAILABLE MODELS

| TECHNO                                 |                                                                                     | <b>Delivery</b> from 4 to 9 days        |
|----------------------------------------|-------------------------------------------------------------------------------------|-----------------------------------------|
| 10000000000000000000000000000000000000 |                                                                                     |                                         |
| fining and a second                    |                                                                                     |                                         |
| IP-709050                              | TECHNOCHEF - Stainless steel 304 slotted shelf for shelf, cm 90x50, Mod.709050      | € 71,07                                 |
|                                        |                                                                                     | VAT escluded Shipping to be calculed    |
|                                        |                                                                                     | <b>Delivery</b> from 4 to 9 days        |
| IP-7010050                             | TECHNOCHEF - Stainless steel 304 slotted shelf                                      | € 76,14                                 |
| (Tent)                                 | for shelf, cm 100x50, Mod.7010050                                                   | VAT escluded<br>Shipping to be calculed |
| 62000000000000000000000000000000000000 |                                                                                     | <b>Delivery</b> from 4 to 9 days        |
| IP-7011050                             | TECHNOCHEF - Stainless steel 304 slotted shelf                                      | € 82,59                                 |
| CIEF                                   | for shelf, cm 110x50, Mod.7011050                                                   | VAT escluded<br>Shipping to be calculed |
|                                        |                                                                                     | <b>Delivery</b> from 4 to 9 days        |
| IP-7012050                             | TECHNOCHEF - Stainless steel 304 slotted shelf for shelf, cm 120x50, Mod.7012050    | € 87,68                                 |
| (TECHNY)                               |                                                                                     | VAT escluded<br>Shipping to be calculed |
|                                        |                                                                                     | Delivery from 4 to 9 days               |
| IP-7013050                             | TECHNOCHEF - Stainless steel 304 slotted shelf for shelf, cm 130x50, Mod.7013050    | € 95,07                                 |
|                                        |                                                                                     | VAT escluded Shipping to be calculed    |
|                                        |                                                                                     | <b>Delivery</b> from 4 to 9 days        |
| IP-7014050                             | TECHNOCHEF - Stainless steel 304 slotted shelf for shelf, cm 140x50, Mod.7014050    | € 100,14<br>VAT escluded                |
| (0000000000000000000000000000000000000 |                                                                                     | Shipping to be calculed                 |
|                                        |                                                                                     | <b>Delivery</b> from 4 to 9 days        |
| IP-7016050                             | TECHNOCHEF - Stainless steel 304 slotted shelf<br>for shelf, cm 160x50, Mod.7016050 | € 112,60                                |
|                                        |                                                                                     | VAT escluded<br>Shipping to be calculed |
|                                        |                                                                                     | <b>Delivery</b> from 4 to 9 days        |
| IP-7018050                             | TECHNOCHEF - Stainless steel 304 slotted shelf for shelf, cm 180x50, Mod.7018050    | € <b>126,90</b><br>VAT escluded         |
|                                        |                                                                                     | Shipping to be calculed                 |
|                                        |                                                                                     | <b>Delivery</b> from 4 to 9 days        |
| IP-7020050                             | TECHNOCHEF - Stainless steel 304 slotted shelf                                      |                                         |