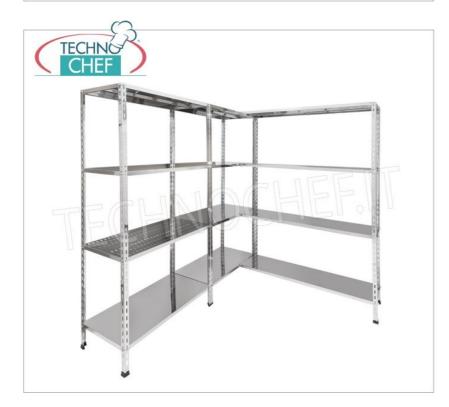

## PROFESSIONAL DESCRIPTION

304 STAINLESS STEEL BOLT SHELF, SLOTTED SHELVES, Modules with 3 shelves, DEPTH 50 cm, HEIGHT 150 cm  $\colon$ 

- Modular bolted shelving made of polished AISI 304 stainless steel;
- Complete range with length from 60 cm to 200 cm ;
- Sides with uprights H 150 cm , thickness 15/10 , complete with bolts and plastic feet;
- 9x32 slotted shelves, 8/10 thick , supplied with reinforcement omega, cut-proof edges, 50 cm deep ;
- Possibility to add additional shelves to the Module;
- Possibility to create a Composition by stretching the Module to the right or left;
- Possibility of creating corner and U-shaped compositions, using the specific corner support system.

## Accessories/Optional :

- $\circ~$  Slotted shelf, bolt assembly, 60x50 cm
- Slotted shelf, bolt assembly, 70x50 cm
- Slotted shelf, bolt assembly, 80x50 cm
- Slotted shelf, bolt assembly, 90x50 cm
- Slotted shelf, bolt assembly, 100x50 cm
- Slotted shelf, bolt assembly, 110x50 cm
- Slotted shelf, bolt assembly, 120x50 cm
- Slotted shelf, bolt assembly, 130x50 cm
- Slotted shelf, bolt assembly, 140x50 cm
- Slotted shelf, bolt assembly, 160x50 cm
- Slotted shelf, bolt assembly, 180x50 cm
- Slotted shelf, bolt assembly, 200x50 cm
- complete side H 150 cm
- 4 stainless steel bolt kit
- corner shelf assembly kit