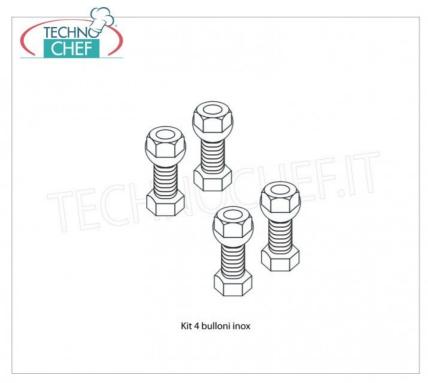

## Accessories/Optional :

- $\circ~$  Slotted shelf, bolt assembly, 60x50 cm
- Slotted shelf, bolt assembly, 70x50 cm
- Slotted shelf, bolt assembly, 80x50 cm
- Slotted shelf, bolt assembly, 90x50 cm
- Slotted shelf, bolt assembly, 100x50 cm
- Slotted shelf, bolt assembly, 110x50 cm
- Slotted shelf, bolt assembly, 120x50 cm
- Slotted shelf, bolt assembly, 130x50 cm
- Slotted shelf, bolt assembly, 140x50 cm
- Slotted shelf, bolt assembly, 160x50 cm
- Slotted shelf, bolt assembly, 180x50 cm
- Slotted shelf, bolt assembly, 200x50 cm
- complete side H 150 cm
- 4 stainless steel bolt kit
- corner shelf assembly kit