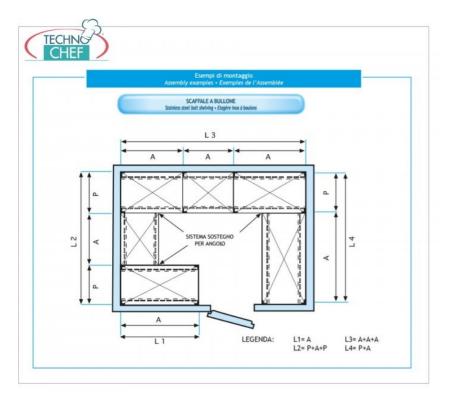

## PROFESSIONAL DESCRIPTION

304 STAINLESS STEEL BOLT SHELF, SLOTTED SHELVES, Modules with 3 shelves, DEPTH 50 cm, HEIGHT 150 cm  $\colon$ 

- Modular bolted shelving made of polished AISI 304 stainless steel;
- Complete range with length from 60 cm to 200 cm ;
- Sides with uprights H 150 cm , thickness 15/10 , complete with bolts and plastic feet;
- 9x32 slotted shelves, 8/10 thick , supplied with reinforcement omega, cut-proof edges, 50 cm deep ;
- Possibility to add additional shelves to the Module;
- Possibility to create a Composition by stretching the Module to the right or left;
- Possibility of creating corner and U-shaped compositions, using the specific corner support system.

## Accessories/Optional :

- $\circ~$  Slotted shelf, bolt assembly, 60x50 cm
- Slotted shelf, bolt assembly, 70x50 cm
- Slotted shelf, bolt assembly, 80x50 cm
- Slotted shelf, bolt assembly, 90x50 cm
- Slotted shelf, bolt assembly, 100x50 cm
- Slotted shelf, bolt assembly, 110x50 cm
- Slotted shelf, bolt assembly, 120x50 cm
- Slotted shelf, bolt assembly, 130x50 cm
- Slotted shelf, bolt assembly, 140x50 cm
- Slotted shelf, bolt assembly, 160x50 cm
- Slotted shelf, bolt assembly, 180x50 cm
- Slotted shelf, bolt assembly, 200x50 cm
- complete side H 150 cm
- 4 stainless steel bolt kit
- corner shelf assembly kit