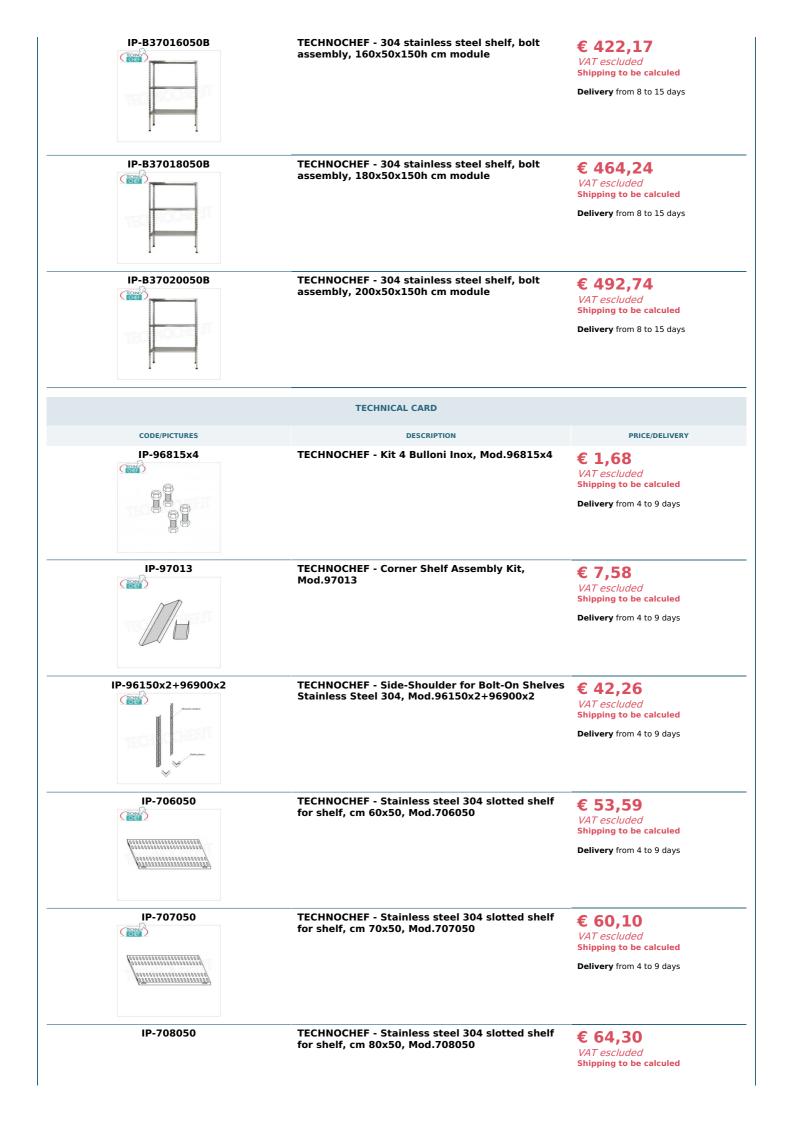

## Accessories/Optional :

- $\circ~$  Slotted shelf, bolt assembly, 60x50 cm
- Slotted shelf, bolt assembly, 70x50 cm
- Slotted shelf, bolt assembly, 80x50 cm
- Slotted shelf, bolt assembly, 90x50 cm
- Slotted shelf, bolt assembly, 100x50 cm
- Slotted shelf, bolt assembly, 110x50 cm
- Slotted shelf, bolt assembly, 120x50 cm
- Slotted shelf, bolt assembly, 130x50 cm
- Slotted shelf, bolt assembly, 140x50 cm
- Slotted shelf, bolt assembly, 160x50 cm
- Slotted shelf, bolt assembly, 180x50 cm
- Slotted shelf, bolt assembly, 200x50 cm
- complete side H 150 cm
- 4 stainless steel bolt kit
- corner shelf assembly kit

CE mark Made in ITALY

AVAILABLE MODELS

| TECHNO                                 |                                                                                     | <b>Delivery</b> from 4 to 9 days        |
|----------------------------------------|-------------------------------------------------------------------------------------|-----------------------------------------|
| 10000000000000000000000000000000000000 |                                                                                     |                                         |
| fining and a second                    |                                                                                     |                                         |
| IP-709050                              | TECHNOCHEF - Stainless steel 304 slotted shelf for shelf, cm 90x50, Mod.709050      | € 71,07                                 |
|                                        |                                                                                     | VAT escluded Shipping to be calculed    |
|                                        |                                                                                     | <b>Delivery</b> from 4 to 9 days        |
| IP-7010050                             | TECHNOCHEF - Stainless steel 304 slotted shelf                                      | € 76,14                                 |
| (Tent)                                 | for shelf, cm 100x50, Mod.7010050                                                   | VAT escluded<br>Shipping to be calculed |
| 62000000000000000000000000000000000000 |                                                                                     | <b>Delivery</b> from 4 to 9 days        |
| IP-7011050                             | TECHNOCHEF - Stainless steel 304 slotted shelf                                      | € 82,59                                 |
| CIEF                                   | for shelf, cm 110x50, Mod.7011050                                                   | VAT escluded<br>Shipping to be calculed |
|                                        |                                                                                     | <b>Delivery</b> from 4 to 9 days        |
| IP-7012050                             | TECHNOCHEF - Stainless steel 304 slotted shelf for shelf, cm 120x50, Mod.7012050    | € 87,68                                 |
| (TECHNY)                               |                                                                                     | VAT escluded<br>Shipping to be calculed |
|                                        |                                                                                     | Delivery from 4 to 9 days               |
| IP-7013050                             | TECHNOCHEF - Stainless steel 304 slotted shelf for shelf, cm 130x50, Mod.7013050    | € 95,07                                 |
|                                        |                                                                                     | VAT escluded Shipping to be calculed    |
|                                        |                                                                                     | <b>Delivery</b> from 4 to 9 days        |
| IP-7014050                             | TECHNOCHEF - Stainless steel 304 slotted shelf for shelf, cm 140x50, Mod.7014050    | € 100,14<br>VAT escluded                |
| (0000000000000000000000000000000000000 |                                                                                     | Shipping to be calculed                 |
|                                        |                                                                                     | <b>Delivery</b> from 4 to 9 days        |
| IP-7016050                             | TECHNOCHEF - Stainless steel 304 slotted shelf<br>for shelf, cm 160x50, Mod.7016050 | € 112,60                                |
|                                        |                                                                                     | VAT escluded<br>Shipping to be calculed |
|                                        |                                                                                     | <b>Delivery</b> from 4 to 9 days        |
| IP-7018050                             | TECHNOCHEF - Stainless steel 304 slotted shelf for shelf, cm 180x50, Mod.7018050    | € <b>126,90</b><br>VAT escluded         |
|                                        |                                                                                     | Shipping to be calculed                 |
|                                        |                                                                                     | <b>Delivery</b> from 4 to 9 days        |
| IP-7020050                             | TECHNOCHEF - Stainless steel 304 slotted shelf                                      |                                         |