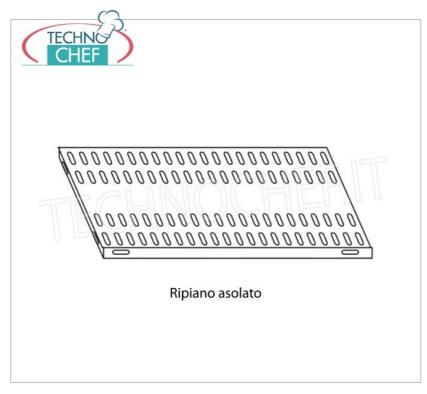

## PROFESSIONAL DESCRIPTION

304 STAINLESS STEEL BOLT SHELF, SLOTTED SHELVES, Modules with 3 shelves, DEPTH 50 cm, HEIGHT 150 cm  $\colon$ 

- Modular bolted shelving made of polished AISI 304 stainless steel;
- Complete range with length from 60 cm to 200 cm ;
- Sides with uprights H 150 cm , thickness 15/10 , complete with bolts and plastic feet;
- 9x32 slotted shelves, 8/10 thick , supplied with reinforcement omega, cut-proof edges, 50 cm deep ;
- Possibility to add additional shelves to the Module;
- Possibility to create a Composition by stretching the Module to the right or left;
- Possibility of creating corner and U-shaped compositions, using the specific corner support system.

## Accessories/Optional :

- $\circ~$  Slotted shelf, bolt assembly, 60x50 cm
- Slotted shelf, bolt assembly, 70x50 cm
- Slotted shelf, bolt assembly, 80x50 cm
- Slotted shelf, bolt assembly, 90x50 cm
- Slotted shelf, bolt assembly, 100x50 cm
- Slotted shelf, bolt assembly, 110x50 cm
- Slotted shelf, bolt assembly, 120x50 cm
- Slotted shelf, bolt assembly, 130x50 cm
- Slotted shelf, bolt assembly, 140x50 cm
- Slotted shelf, bolt assembly, 160x50 cm
- Slotted shelf, bolt assembly, 180x50 cm
- Slotted shelf, bolt assembly, 200x50 cm
- complete side H 150 cm
- 4 stainless steel bolt kit
- corner shelf assembly kit