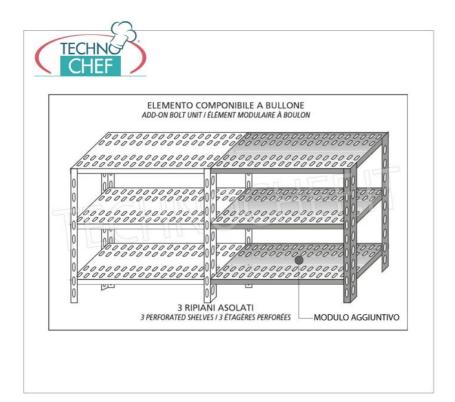

## PROFESSIONAL DESCRIPTION

304 STAINLESS STEEL BOLT SHELF, SLOTTED SHELVES, Modules with 3 shelves, DEPTH 50 cm, HEIGHT 150 cm  $\colon$ 

- Modular bolted shelving made of polished AISI 304 stainless steel;
- Complete range with length from 60 cm to 200 cm ;
- Sides with uprights H 150 cm , thickness 15/10 , complete with bolts and plastic feet;
- 9x32 slotted shelves, 8/10 thick , supplied with reinforcement omega, cut-proof edges, 50 cm deep ;
- Possibility to add additional shelves to the Module;
- Possibility to create a Composition by stretching the Module to the right or left;
- Possibility of creating corner and U-shaped compositions, using the specific corner support system.