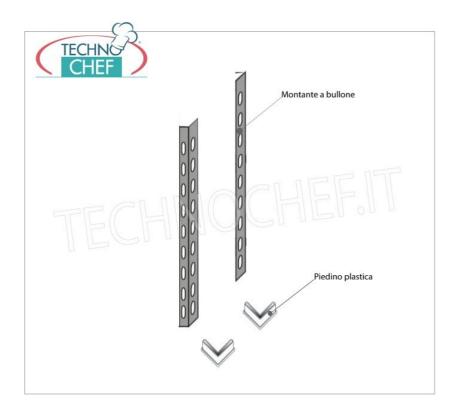

## PROFESSIONAL DESCRIPTION

304 STAINLESS STEEL BOLT SHELF, SLOTTED SHELVES, Modules with 3 shelves, DEPTH 50 cm, HEIGHT 150 cm  $\colon$ 

- Modular bolted shelving made of polished AISI 304 stainless steel;
- Complete range with length from 60 cm to 200 cm ;
- Sides with uprights H 150 cm , thickness 15/10 , complete with bolts and plastic feet;
- 9x32 slotted shelves, 8/10 thick , supplied with reinforcement omega, cut-proof edges, 50 cm deep ;
- Possibility to add additional shelves to the Module;
- Possibility to create a Composition by stretching the Module to the right or left;
- Possibility of creating corner and U-shaped compositions, using the specific corner support system.

## Accessories/Optional :

- $\circ~$  Slotted shelf, bolt assembly, 60x50 cm
- Slotted shelf, bolt assembly, 70x50 cm
- Slotted shelf, bolt assembly, 80x50 cm
- Slotted shelf, bolt assembly, 90x50 cm
- Slotted shelf, bolt assembly, 100x50 cm
- Slotted shelf, bolt assembly, 110x50 cm
- Slotted shelf, bolt assembly, 120x50 cm
- Slotted shelf, bolt assembly, 130x50 cm
- Slotted shelf, bolt assembly, 140x50 cm
- Slotted shelf, bolt assembly, 160x50 cm
- Slotted shelf, bolt assembly, 180x50 cm
- Slotted shelf, bolt assembly, 200x50 cm
- complete side H 150 cm
- 4 stainless steel bolt kit
- corner shelf assembly kit