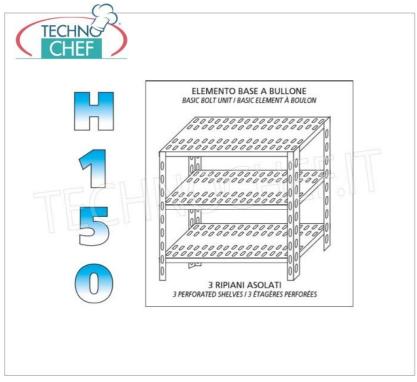

## PROFESSIONAL DESCRIPTION

304 STAINLESS STEEL BOLT SHELF, SLOTTED SHELVES, Modules with 3 shelves, DEPTH 50 cm, HEIGHT 150 cm  $\colon$ 

- Modular bolted shelving made of polished AISI 304 stainless steel;
- Complete range with length from 60 cm to 200 cm ;
- Sides with uprights H 150 cm , thickness 15/10 , complete with bolts and plastic feet;
- 9x32 slotted shelves, 8/10 thick , supplied with reinforcement omega, cut-proof edges, 50 cm deep ;
- Possibility to add additional shelves to the Module;
- Possibility to create a Composition by stretching the Module to the right or left;
- Possibility of creating corner and U-shaped compositions, using the specific corner support system.