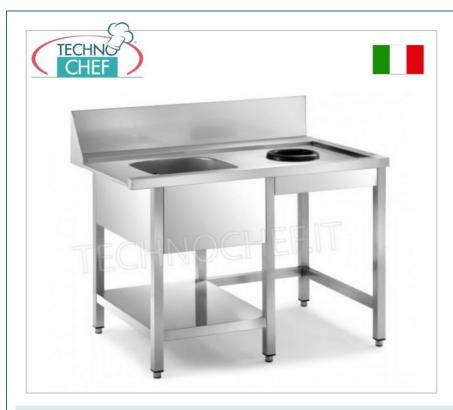

### PROFESSIONAL DESCRIPTION

CLEARING and PRE-WASH TABLE at DISHWASHER ENTRANCE with MACHINE ATTACHMENT and TANK on the LEFT, CLEARING HOLE ON THE RIGHT, COMPLETE RANGE with length from 1200 to 2000 mm:

- made of AISI 304 stainless steel;
- complete with rear splashback h 200 mm;
- perimeter panels;
- o lower shelf.

**CE Marks MADE IN ITALY** 

#### **AVAILABLE MODELS**

PRE-WASH and CLEARING TABLE at DISHWASHER **ENTRANCE** with MACHINE ATTACHMENT on the Left, TANK (mm. 400x400x300h), - dimensions mm. 1200x700x850h

€ 659,89 VAT escluded Shipping to be calculed