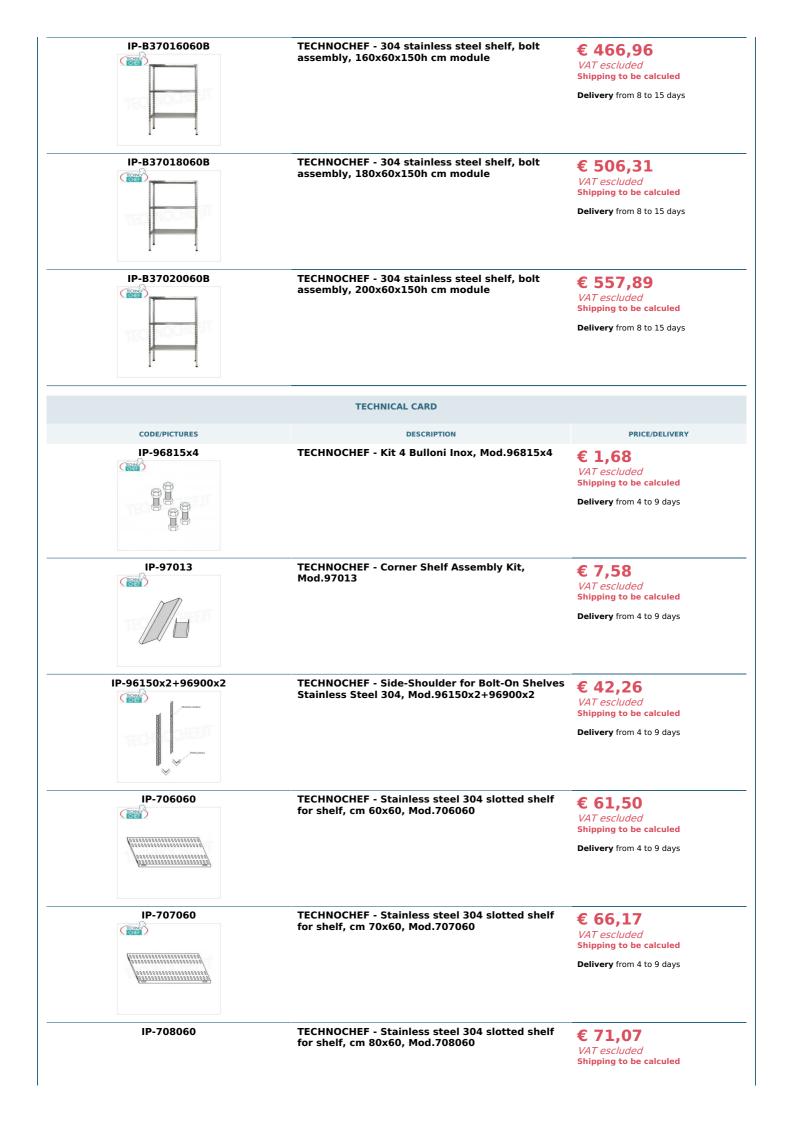

## Accessories/Optional :

- $\circ~$  Slotted shelf, bolt assembly, 60x60 cm
- Slotted shelf, bolt assembly, 70x60 cm
- Slotted shelf, bolt assembly, 80x60 cm
- Slotted shelf, bolt assembly, 90x60 cm
- Slotted shelf, bolt assembly, 100x60 cm
- Slotted shelf, bolt assembly, 110x60 cm
- Slotted shelf, bolt assembly, 120x60 cm
- Slotted shelf, bolt assembly, 130x60 cm
- Slotted shelf, bolt assembly, 140x60 cm
- Slotted shelf, bolt assembly, 160x60 cm
- Slotted shelf, bolt assembly, 180x60 cm
- Slotted shelf, bolt assembly, 200x60 cm
- complete side H 150 cm
- 4 stainless steel bolt kit
- corner shelf assembly kit

## CE mark Made in ITALY

| TECHNO     |                                                                                     | Delivery from 4 to 9 days                                                        |
|------------|-------------------------------------------------------------------------------------|----------------------------------------------------------------------------------|
|            |                                                                                     |                                                                                  |
| IP-709060  | TECHNOCHEF - Stainless steel 304 slotted shelf for shelf, cm 90x60, Mod.709060      | € 79,83<br>VAT escluded<br>Shipping to be calculed                               |
|            |                                                                                     | <b>Delivery</b> from 4 to 9 days                                                 |
|            | TECHNOCHEF - Stainless steel 304 slotted shelf<br>for shelf, cm 100x60, Mod.7010060 | € 85,84<br>VAT escluded<br>Shipping to be calculed<br>Delivery from 4 to 9 days  |
| IP-7011060 | TECHNOCHEF - Stainless steel 304 slotted shelf for shelf, cm 110x60, Mod.7011060    | € 93,20<br>VAT escluded<br>Shipping to be calculed                               |
| IP-7012060 | TECHNOCHEF - Stainless steel 304 slotted shelf for shelf, cm 120x60, Mod.7012060    | Elivery from 4 to 9 days<br>€ 99,21<br>VAT escluded                              |
|            |                                                                                     | Shipping to be calculed<br>Delivery from 4 to 9 days                             |
|            | TECHNOCHEF - Stainless steel 304 slotted shelf<br>for shelf, cm 130x60, Mod.7013060 | € 106,61<br>VAT escluded<br>Shipping to be calculed<br>Delivery from 4 to 9 days |
|            | TECHNOCHEF - Stainless steel 304 slotted shelf<br>for shelf, cm 140x60, Mod.7014060 | € 113,51<br>VAT escluded<br>Shipping to be calculed<br>Delivery from 4 to 9 days |
|            | TECHNOCHEF - Stainless steel 304 slotted shelf<br>for shelf, cm 160x60, Mod.7016060 | € 127,81<br>VAT escluded<br>Shipping to be calculed<br>Delivery from 4 to 9 days |
| IP-7018060 | TECHNOCHEF - Stainless steel 304 slotted shelf<br>for shelf, cm 180x60, Mod.7018060 | € 139,82<br>VAT escluded<br>Shipping to be calculed<br>Delivery from 4 to 9 days |
| IP-7020060 | TECHNOCHEF - Stainless steel 304 slotted shelf                                      |                                                                                  |