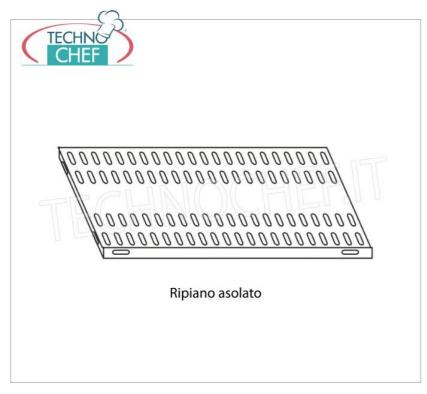

## 304 STAINLESS STEEL BOLT SHELF, SLOTTED SHELVES, Modules with 3 shelves, DEPTH 60 cm, HEIGHT 150 cm $\colon$

- Modular bolted shelving made of polished AISI 304 stainless steel ;
- Complete range with length from 60 cm to 200 cm ;
- Sides with uprights H 150 cm , thickness 15/20 , complete with bolts and plastic feet;
- 9x32 slotted shelves, 8/10 thick , supplied with reinforcement omega, cut-proof edges, 60 cm deep ;
- Possibility to add additional shelves to the Module;
- · Possibility to create a Composition by stretching the Module to the right or left;
- Possibility of creating corner and U-shaped compositions, using the specific corner support system.

## Accessories/Optional :

- $\circ~$  Slotted shelf, bolt assembly, 60x60 cm
- Slotted shelf, bolt assembly, 70x60 cm
- Slotted shelf, bolt assembly, 80x60 cm
- Slotted shelf, bolt assembly, 90x60 cm
- Slotted shelf, bolt assembly, 100x60 cm
- Slotted shelf, bolt assembly, 110x60 cm
- Slotted shelf, bolt assembly, 120x60 cm
- Slotted shelf, bolt assembly, 130x60 cm
- Slotted shelf, bolt assembly, 140x60 cm
- Slotted shelf, bolt assembly, 160x60 cm
- Slotted shelf, bolt assembly, 180x60 cm
- Slotted shelf, bolt assembly, 200x60 cm
- complete side H 150 cm
- 4 stainless steel bolt kit
- corner shelf assembly kit

## CE mark Made in ITALY

| TECHNO     |                                                                                     | Delivery from 4 to 9 days                                                        |
|------------|-------------------------------------------------------------------------------------|----------------------------------------------------------------------------------|
|            |                                                                                     |                                                                                  |
| IP-709060  | TECHNOCHEF - Stainless steel 304 slotted shelf for shelf, cm 90x60, Mod.709060      | € 79,83<br>VAT escluded<br>Shipping to be calculed                               |
|            |                                                                                     | <b>Delivery</b> from 4 to 9 days                                                 |
|            | TECHNOCHEF - Stainless steel 304 slotted shelf<br>for shelf, cm 100x60, Mod.7010060 | € 85,84<br>VAT escluded<br>Shipping to be calculed<br>Delivery from 4 to 9 days  |
| IP-7011060 | TECHNOCHEF - Stainless steel 304 slotted shelf for shelf, cm 110x60, Mod.7011060    | € 93,20<br>VAT escluded<br>Shipping to be calculed                               |
| IP-7012060 | TECHNOCHEF - Stainless steel 304 slotted shelf for shelf, cm 120x60, Mod.7012060    | Elivery from 4 to 9 days<br>€ 99,21<br>VAT escluded                              |
|            |                                                                                     | Shipping to be calculed<br>Delivery from 4 to 9 days                             |
|            | TECHNOCHEF - Stainless steel 304 slotted shelf<br>for shelf, cm 130x60, Mod.7013060 | € 106,61<br>VAT escluded<br>Shipping to be calculed<br>Delivery from 4 to 9 days |
|            | TECHNOCHEF - Stainless steel 304 slotted shelf<br>for shelf, cm 140x60, Mod.7014060 | € 113,51<br>VAT escluded<br>Shipping to be calculed<br>Delivery from 4 to 9 days |
|            | TECHNOCHEF - Stainless steel 304 slotted shelf<br>for shelf, cm 160x60, Mod.7016060 | € 127,81<br>VAT escluded<br>Shipping to be calculed<br>Delivery from 4 to 9 days |
| IP-7018060 | TECHNOCHEF - Stainless steel 304 slotted shelf<br>for shelf, cm 180x60, Mod.7018060 | € 139,82<br>VAT escluded<br>Shipping to be calculed<br>Delivery from 4 to 9 days |
| IP-7020060 | TECHNOCHEF - Stainless steel 304 slotted shelf                                      |                                                                                  |