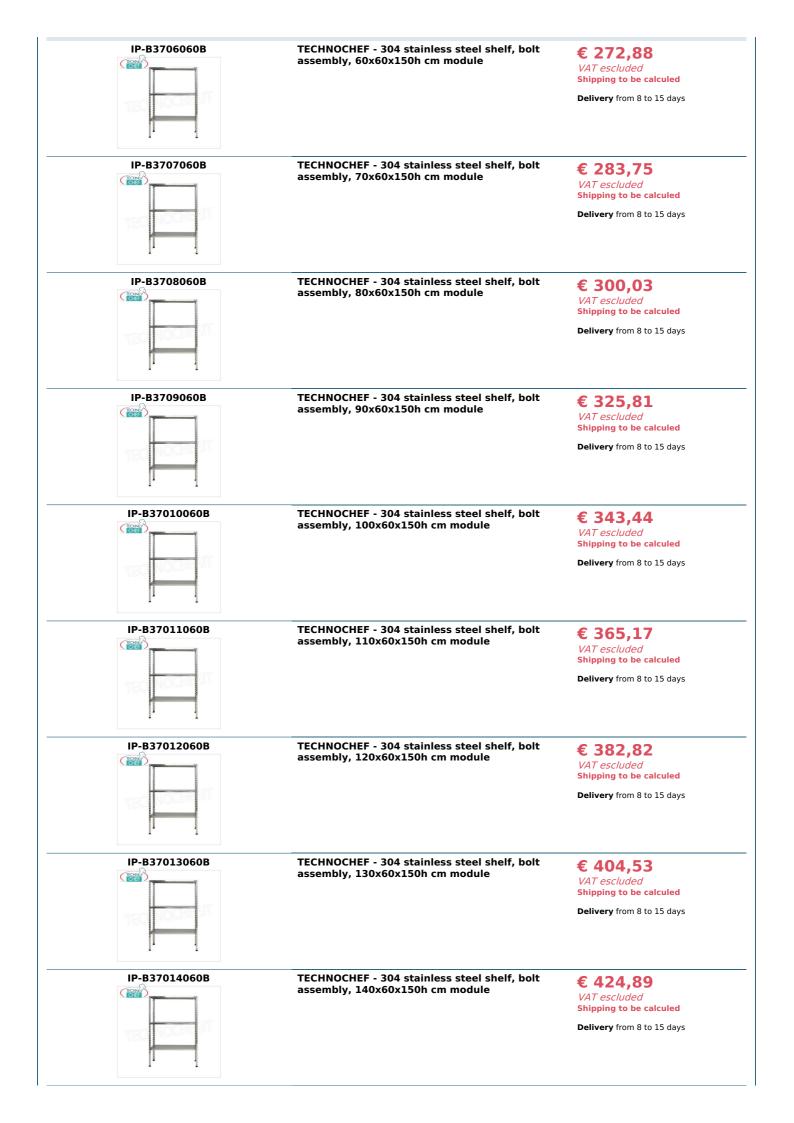

## Accessories/Optional :

- $\circ~$  Slotted shelf, bolt assembly, 60x60 cm
- Slotted shelf, bolt assembly, 70x60 cm
- Slotted shelf, bolt assembly, 80x60 cm
- Slotted shelf, bolt assembly, 90x60 cm
- Slotted shelf, bolt assembly, 100x60 cm
- Slotted shelf, bolt assembly, 110x60 cm
- Slotted shelf, bolt assembly, 120x60 cm
- Slotted shelf, bolt assembly, 130x60 cm
- Slotted shelf, bolt assembly, 140x60 cm
- Slotted shelf, bolt assembly, 160x60 cm
- Slotted shelf, bolt assembly, 180x60 cm
- Slotted shelf, bolt assembly, 200x60 cm
- complete side H 150 cm
- 4 stainless steel bolt kit
- corner shelf assembly kit

## CE mark Made in ITALY

| TECHNO     |                                                                                     | Delivery from 4 to 9 days                                                        |
|------------|-------------------------------------------------------------------------------------|----------------------------------------------------------------------------------|
|            |                                                                                     |                                                                                  |
| IP-709060  | TECHNOCHEF - Stainless steel 304 slotted shelf for shelf, cm 90x60, Mod.709060      | € 79,83<br>VAT escluded<br>Shipping to be calculed                               |
|            |                                                                                     | <b>Delivery</b> from 4 to 9 days                                                 |
|            | TECHNOCHEF - Stainless steel 304 slotted shelf<br>for shelf, cm 100x60, Mod.7010060 | € 85,84<br>VAT escluded<br>Shipping to be calculed<br>Delivery from 4 to 9 days  |
| IP-7011060 | TECHNOCHEF - Stainless steel 304 slotted shelf for shelf, cm 110x60, Mod.7011060    | € 93,20<br>VAT escluded<br>Shipping to be calculed                               |
| IP-7012060 | TECHNOCHEF - Stainless steel 304 slotted shelf for shelf, cm 120x60, Mod.7012060    | Elivery from 4 to 9 days<br>€ 99,21<br>VAT escluded                              |
|            |                                                                                     | Shipping to be calculed<br>Delivery from 4 to 9 days                             |
|            | TECHNOCHEF - Stainless steel 304 slotted shelf<br>for shelf, cm 130x60, Mod.7013060 | € 106,61<br>VAT escluded<br>Shipping to be calculed<br>Delivery from 4 to 9 days |
|            | TECHNOCHEF - Stainless steel 304 slotted shelf<br>for shelf, cm 140x60, Mod.7014060 | € 113,51<br>VAT escluded<br>Shipping to be calculed<br>Delivery from 4 to 9 days |
|            | TECHNOCHEF - Stainless steel 304 slotted shelf<br>for shelf, cm 160x60, Mod.7016060 | € 127,81<br>VAT escluded<br>Shipping to be calculed<br>Delivery from 4 to 9 days |
| IP-7018060 | TECHNOCHEF - Stainless steel 304 slotted shelf<br>for shelf, cm 180x60, Mod.7018060 | € 139,82<br>VAT escluded<br>Shipping to be calculed<br>Delivery from 4 to 9 days |
| IP-7020060 | TECHNOCHEF - Stainless steel 304 slotted shelf                                      |                                                                                  |