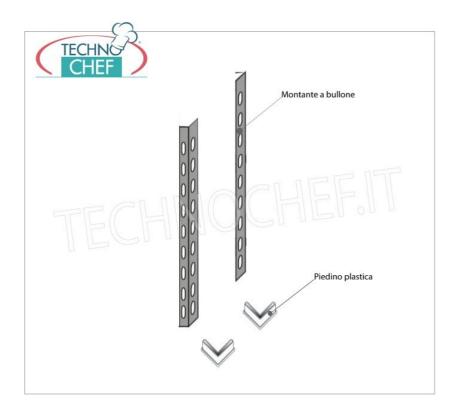

## 304 STAINLESS STEEL BOLT SHELF, SLOTTED SHELVES, Modules with 3 shelves, DEPTH 60 cm, HEIGHT 150 cm $\colon$

- Modular bolted shelving made of polished AISI 304 stainless steel ;
- Complete range with length from 60 cm to 200 cm ;
- Sides with uprights H 150 cm , thickness 15/20 , complete with bolts and plastic feet;
- 9x32 slotted shelves, 8/10 thick , supplied with reinforcement omega, cut-proof edges, 60 cm deep ;
- Possibility to add additional shelves to the Module;
- · Possibility to create a Composition by stretching the Module to the right or left;
- Possibility of creating corner and U-shaped compositions, using the specific corner support system.

## Accessories/Optional :

- $\circ~$  Slotted shelf, bolt assembly, 60x60 cm
- Slotted shelf, bolt assembly, 70x60 cm
- Slotted shelf, bolt assembly, 80x60 cm
- Slotted shelf, bolt assembly, 90x60 cm
- Slotted shelf, bolt assembly, 100x60 cm
- Slotted shelf, bolt assembly, 110x60 cm
- Slotted shelf, bolt assembly, 120x60 cm
- Slotted shelf, bolt assembly, 130x60 cm
- Slotted shelf, bolt assembly, 140x60 cm
- Slotted shelf, bolt assembly, 160x60 cm
- Slotted shelf, bolt assembly, 180x60 cm
- Slotted shelf, bolt assembly, 200x60 cm
- complete side H 150 cm
- 4 stainless steel bolt kit
- corner shelf assembly kit