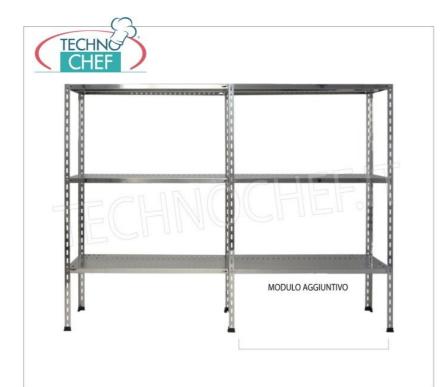

## 304 STAINLESS STEEL BOLT SHELF, SLOTTED SHELVES, Modules with 3 shelves, DEPTH 60 cm, HEIGHT 150 cm $\colon$

- Modular bolted shelving made of polished AISI 304 stainless steel ;
- Complete range with length from 60 cm to 200 cm ;
- Sides with uprights H 150 cm , thickness 15/20 , complete with bolts and plastic feet;
- 9x32 slotted shelves, 8/10 thick , supplied with reinforcement omega, cut-proof edges, 60 cm deep ;
- Possibility to add additional shelves to the Module;
- · Possibility to create a Composition by stretching the Module to the right or left;
- Possibility of creating corner and U-shaped compositions, using the specific corner support system.