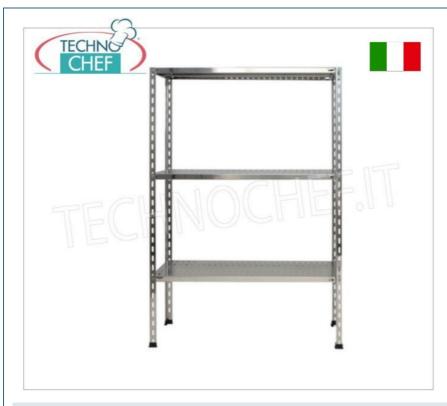

## 304 STAINLESS STEEL BOLT SHELF, SLOTTED SHELVES, Modules with 3 shelves, DEPTH 60 cm, HEIGHT 150 cm $\colon$

- Modular bolted shelving made of polished AISI 304 stainless steel ;
- Complete range with length from 60 cm to 200 cm ;
- Sides with uprights H 150 cm , thickness 15/20 , complete with bolts and plastic feet;
- 9x32 slotted shelves, 8/10 thick , supplied with reinforcement omega, cut-proof edges, 60 cm deep ;
- Possibility to add additional shelves to the Module;
- · Possibility to create a Composition by stretching the Module to the right or left;
- Possibility of creating corner and U-shaped compositions, using the specific corner support system.

## Accessories/Optional :

- $\circ~$  Slotted shelf, bolt assembly, 60x60 cm
- Slotted shelf, bolt assembly, 70x60 cm
- Slotted shelf, bolt assembly, 80x60 cm
- Slotted shelf, bolt assembly, 90x60 cm
- Slotted shelf, bolt assembly, 100x60 cm
- Slotted shelf, bolt assembly, 110x60 cm
- Slotted shelf, bolt assembly, 120x60 cm
- Slotted shelf, bolt assembly, 130x60 cm
- Slotted shelf, bolt assembly, 140x60 cm
- Slotted shelf, bolt assembly, 160x60 cm
- Slotted shelf, bolt assembly, 180x60 cm
- Slotted shelf, bolt assembly, 200x60 cm
- complete side H 150 cm
- 4 stainless steel bolt kit
- corner shelf assembly kit