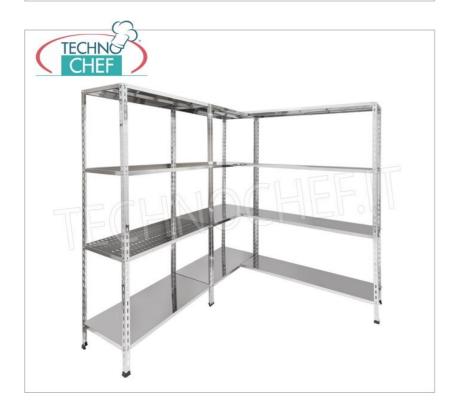

## 304 STAINLESS STEEL BOLT SHELF, SLOTTED SHELVES, Modules with 3 shelves, DEPTH 60 cm, HEIGHT 150 cm $\colon$

- Modular bolted shelving made of polished AISI 304 stainless steel ;
- Complete range with length from 60 cm to 200 cm ;
- Sides with uprights H 150 cm , thickness 15/20 , complete with bolts and plastic feet;
- 9x32 slotted shelves, 8/10 thick , supplied with reinforcement omega, cut-proof edges, 60 cm deep ;
- Possibility to add additional shelves to the Module;
- · Possibility to create a Composition by stretching the Module to the right or left;
- Possibility of creating corner and U-shaped compositions, using the specific corner support system.

## Accessories/Optional :

- $\circ~$  Slotted shelf, bolt assembly, 60x60 cm
- Slotted shelf, bolt assembly, 70x60 cm
- Slotted shelf, bolt assembly, 80x60 cm
- Slotted shelf, bolt assembly, 90x60 cm
- Slotted shelf, bolt assembly, 100x60 cm
- Slotted shelf, bolt assembly, 110x60 cm
- Slotted shelf, bolt assembly, 120x60 cm
- Slotted shelf, bolt assembly, 130x60 cm
- Slotted shelf, bolt assembly, 140x60 cm
- Slotted shelf, bolt assembly, 160x60 cm
- Slotted shelf, bolt assembly, 180x60 cm
- Slotted shelf, bolt assembly, 200x60 cm
- complete side H 150 cm
- 4 stainless steel bolt kit
- corner shelf assembly kit