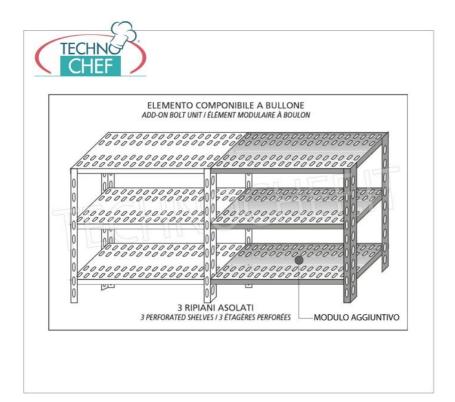

## 304 STAINLESS STEEL BOLT SHELF, SLOTTED SHELVES, Modules with 3 shelves, DEPTH 60 cm, HEIGHT 150 cm $\colon$

- Modular bolted shelving made of polished AISI 304 stainless steel ;
- Complete range with length from 60 cm to 200 cm ;
- Sides with uprights H 150 cm , thickness 15/20 , complete with bolts and plastic feet;
- 9x32 slotted shelves, 8/10 thick , supplied with reinforcement omega, cut-proof edges, 60 cm deep ;
- Possibility to add additional shelves to the Module;
- · Possibility to create a Composition by stretching the Module to the right or left;
- Possibility of creating corner and U-shaped compositions, using the specific corner support system.