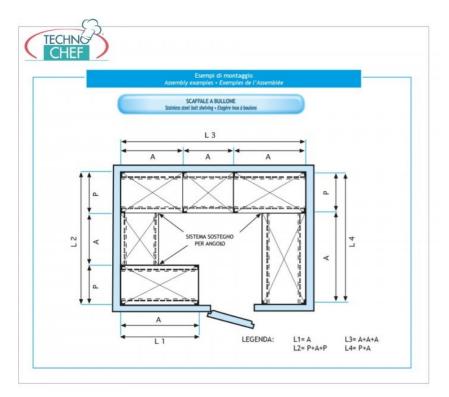

## 304 STAINLESS STEEL BOLT SHELF, SLOTTED SHELVES, Modules with 3 shelves, DEPTH 60 cm, HEIGHT 150 cm $\colon$

- Modular bolted shelving made of polished AISI 304 stainless steel ;
- Complete range with length from 60 cm to 200 cm ;
- Sides with uprights H 150 cm , thickness 15/20 , complete with bolts and plastic feet;
- 9x32 slotted shelves, 8/10 thick , supplied with reinforcement omega, cut-proof edges, 60 cm deep ;
- Possibility to add additional shelves to the Module;
- · Possibility to create a Composition by stretching the Module to the right or left;
- Possibility of creating corner and U-shaped compositions, using the specific corner support system.