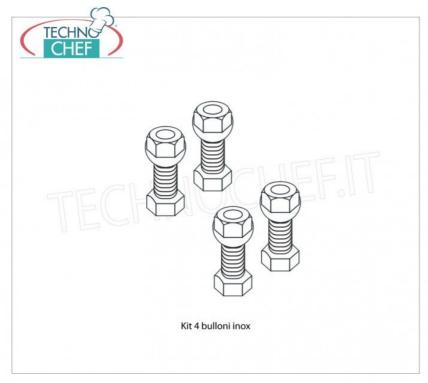

## Accessories/Optional :

- $\circ~$  Slotted shelf, bolt assembly, 60x60 cm
- Slotted shelf, bolt assembly, 70x60 cm
- Slotted shelf, bolt assembly, 80x60 cm
- Slotted shelf, bolt assembly, 90x60 cm
- Slotted shelf, bolt assembly, 100x60 cm
- Slotted shelf, bolt assembly, 110x60 cm
- Slotted shelf, bolt assembly, 120x60 cm
- Slotted shelf, bolt assembly, 130x60 cm
- Slotted shelf, bolt assembly, 140x60 cm
- Slotted shelf, bolt assembly, 160x60 cm
- Slotted shelf, bolt assembly, 180x60 cm
- Slotted shelf, bolt assembly, 200x60 cm
- complete side H 150 cm
- 4 stainless steel bolt kit
- corner shelf assembly kit