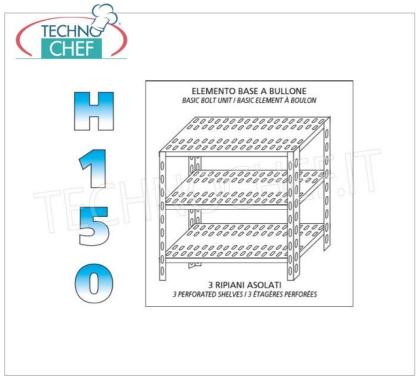

## 304 STAINLESS STEEL BOLT SHELF, SLOTTED SHELVES, Modules with 3 shelves, DEPTH 60 cm, HEIGHT 150 cm $\colon$

- Modular bolted shelving made of polished AISI 304 stainless steel ;
- Complete range with length from 60 cm to 200 cm ;
- Sides with uprights H 150 cm , thickness 15/20 , complete with bolts and plastic feet;
- 9x32 slotted shelves, 8/10 thick , supplied with reinforcement omega, cut-proof edges, 60 cm deep ;
- Possibility to add additional shelves to the Module;
- · Possibility to create a Composition by stretching the Module to the right or left;
- Possibility of creating corner and U-shaped compositions, using the specific corner support system.