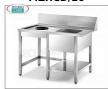

## PROFESSIONAL DESCRIPTION

CLEARING and PRE-WASH TABLE at DISHWASHER ENTRANCE with MACHINE ATTACHMENT and TANK on the RIGHT, CLEARING HOLE ON THE LEFT, COMPLETE RANGE with length from 1200 to 2000 mm:

- made of AISI 304 stainless steel;
- o complete with rear splashback h 200 mm;
- perimeter panels;
- lower shelf .

**CE** mark **MADE IN ITALY** 

MZHCD/16

PRE-WASH and CLEARING TABLE at the **DISHWASHER ENTRANCE with MACHINE** ATTACHMENT on the RIGHT, - dimensions mm. 1600x700x850h

€ 723,40 VAT escluded Shipping to be calculed

**Delivery** from 10 to 18 days