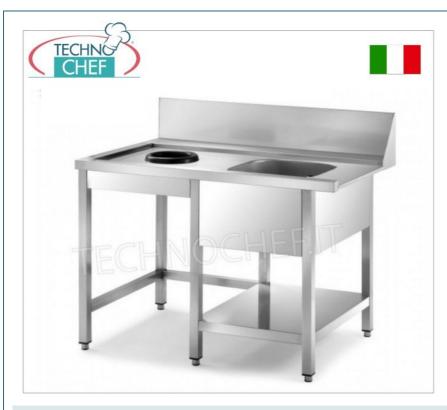

## PROFESSIONAL DESCRIPTION

CLEARING and PRE-WASH TABLE at DISHWASHER ENTRANCE with MACHINE ATTACHMENT and TANK on the RIGHT, CLEARING HOLE ON THE LEFT, COMPLETE RANGE with length from 1200 to 2000 mm:

- made of AISI 304 stainless steel;
- o complete with rear splashback h 200 mm;
- perimeter panels;
- lower shelf .

**CE** mark **MADE IN ITALY** 

## **AVAILABLE MODELS**

PRE-WASH and CLEARING TABLE at the **DISHWASHER ENTRANCE with MACHINE** ATTACHMENT on the RIGHT, - dimensions mm. 1200x700x850h

€ 659,89 VAT escluded Shipping to be calculed

Delivery from 10 to 18 days