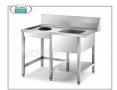

## PROFESSIONAL DESCRIPTION

CLEARING and PRE-WASH TABLE at DISHWASHER ENTRANCE with MACHINE ATTACHMENT and TANK on the RIGHT, CLEARING HOLE ON THE LEFT, COMPLETE RANGE with length from 1200 to 2000 mm:

- made of AISI 304 stainless steel;
- o complete with rear splashback h 200 mm;
- perimeter panels;
- lower shelf .

**CE** mark **MADE IN ITALY** 

MZHCD/14

PRE-WASH and CLEARING TABLE at DISHWASHER **ENTRANCE** with MACHINE ATTACHMENT on the RIGHT - dimensions mm. 1400x700x850h

€ 688,41 VAT escluded Shipping to be calculed

Delivery from 10 to 18 days