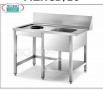

## PROFESSIONAL DESCRIPTION

CLEARING and PRE-WASH TABLE at DISHWASHER ENTRANCE with MACHINE ATTACHMENT and TANK on the RIGHT, CLEARING HOLE ON THE LEFT, COMPLETE RANGE with length from 1200 to 2000 mm:

- made of AISI 304 stainless steel;
- o complete with rear splashback h 200 mm;
- perimeter panels;
- lower shelf .

**CE** mark **MADE IN ITALY** 

## **AVAILABLE MODELS**

PRE-WASH and CLEARING TABLE at the **DISHWASHER ENTRANCE with MACHINE** ATTACHMENT on the RIGHT, - dimensions mm. 1200x700x850h

€ 659,89 VAT escluded Shipping to be calculed

Delivery from 10 to 18 days