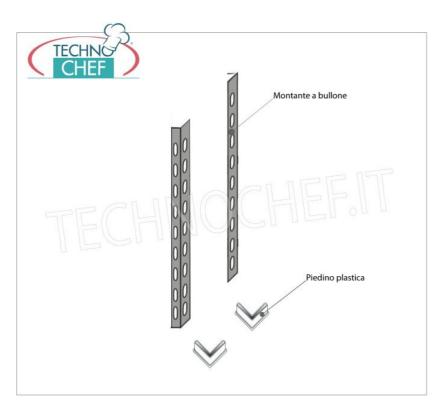

## 304 STAINLESS STEEL BOLT SHELF, SMOOTH SHELVES, Modules with 4 shelves, DEPTH 30 cm, HEIGHT 180 cm:

- Modular bolted shelving made of polished AISI 304 stainless steel;
- Complete range with length from 60 cm to 200 cm;
- Sides with uprights H 180 cm , thickness 15/10 , complete with bolts and plastic feet;
- Smooth shelves, 8/10 thick , cut-resistant edges, 30 cm deep ;
- Possibility to add additional shelves to the Module;
- Possibility to create a Composition by stretching the Module to the right or left;
- Possibility of creating corner and U-shaped compositions, using the specific corner support system.

### IP-96180x2+96900x2

TECHNOCHEF - Side-Shoulder for Bolt-On Shelves Stainless Steel 304, Mod.96180x2+96900x2

€ 49,28

VAT escluded
Shipping to be calculed

**Delivery** from 4 to 9 days