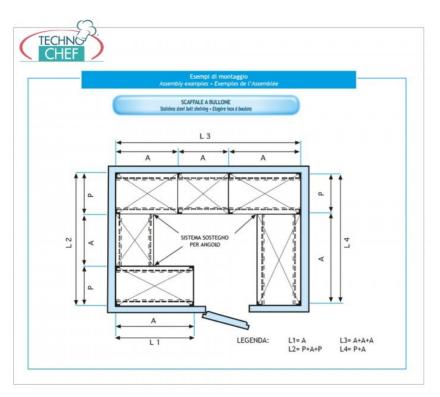

## 304 STAINLESS STEEL BOLT SHELF, SMOOTH SHELVES, Modules with 4 shelves, DEPTH 30 cm, HEIGHT 180 cm:

- Modular bolted shelving made of polished AISI 304 stainless steel;
- Complete range with length from 60 cm to 200 cm;
- Sides with uprights H 180 cm , thickness 15/10 , complete with bolts and plastic feet;
- Smooth shelves, 8/10 thick , cut-resistant edges, 30 cm deep ;
- Possibility to add additional shelves to the Module;
- Possibility to create a Composition by stretching the Module to the right or left;
- Possibility of creating corner and U-shaped compositions, using the specific corner support system.

### Accessories/Optional:

- o smooth shelf, bolt assembly, 60x30 cm
- o smooth shelf, bolt assembly, 70x30 cm
- smooth shelf, bolt assembly, 80x30 cm
- $\circ~$  smooth shelf, bolt assembly, 90x30 cm
- $\circ~$  smooth shelf, bolt assembly, 100x30 cm  $\,$
- $\circ~$  smooth shelf, bolt assembly, 110x30 cm  $\,$
- $\circ~$  smooth shelf, bolt assembly, 120x30 cm
- smooth shelf, bolt assembly, 130x30 cm
- $\circ~$  smooth shelf, bolt assembly, 140x30 cm
- smooth shelf, bolt assembly, 160x30 cm
- o smooth shelf, bolt assembly, 180x30 cm
- o smooth shelf, bolt assembly, 200x30 cm
- o complete side H 180 cm
- 4 stainless steel bolt kit
- o corner shelf assembly kit