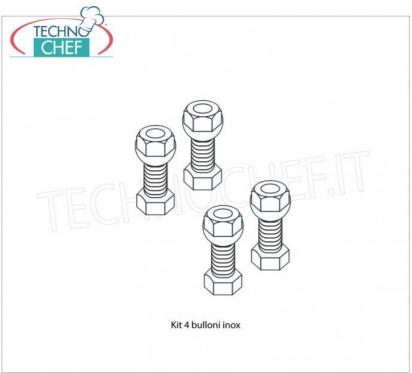

### Accessories/Optional:

- o smooth shelf, bolt assembly, 60x30 cm
- o smooth shelf, bolt assembly, 70x30 cm
- smooth shelf, bolt assembly, 80x30 cm
- $\circ~$  smooth shelf, bolt assembly, 90x30 cm
- $\circ~$  smooth shelf, bolt assembly, 100x30 cm  $\,$
- $\circ~$  smooth shelf, bolt assembly, 110x30 cm  $\,$
- $\circ~$  smooth shelf, bolt assembly, 120x30 cm
- smooth shelf, bolt assembly, 130x30 cm
- $\circ~$  smooth shelf, bolt assembly, 140x30 cm
- smooth shelf, bolt assembly, 160x30 cm
- o smooth shelf, bolt assembly, 180x30 cm
- o smooth shelf, bolt assembly, 200x30 cm
- o complete side H 180 cm
- 4 stainless steel bolt kit
- o corner shelf assembly kit

# IP-1846916030B TECHNOCHEF - 304 stainless steel shelf, bolt € 365,71 assembly, 160x30x180h cm module VAT escluded Shipping to be calculed Delivery from 8 to 15 days IP-1846918030B TECHNOCHEF - 304 stainless steel shelf, bolt € 396,47 assembly, 180x30x180h cm module VAT escluded Shipping to be calculed Delivery from 8 to 15 days IP-1846920030B TECHNOCHEF - 304 stainless steel shelf, bolt € 425,43 assembly, 200x30x180h cm module TECHNO VAT escluded Shipping to be calculed Delivery from 8 to 15 days **TECHNICAL CARD** DESCRIPTION CODE/PICTURES PRICE/DELIVERY IP-96815x4 TECHNOCHEF - Kit 4 Bulloni Inox, Mod.96815x4 € 1,68 VAT escluded Shipping to be calculed Delivery from 4 to 9 days IP-97013 **TECHNOCHEF - Corner Shelf Assembly Kit,** € 7,58 Mod.97013 TECHNO VAT escluded Shipping to be calculed Delivery from 4 to 9 days IP-696030 **TECHNOCHEF - Smooth stainless steel 304 shelf** € 32,94 for shelf, cm 60x30, Mod.696030 TECHNO VAT escluded Shipping to be calculed Delivery from 4 to 9 days IP-697030 **TECHNOCHEF - Smooth 304 stainless steel shelf** € 36,23 for 70x30 cm shelf, Mod.697030 TECHNO VAT escluded Shipping to be calculed **Delivery** from 4 to 9 days IP-698030 **TECHNOCHEF - Smooth 304 stainless steel shelf** € 39,51 for shelf, 80x30 cm, Mod.698030 TECHNO VAT escluded Shipping to be calculed Delivery from 4 to 9 days IP-699030 **TECHNOCHEF - Smooth 304 stainless steel shelf**