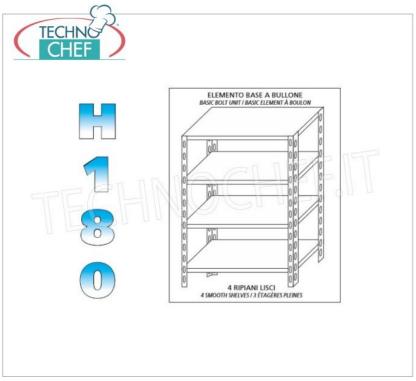

## 304 STAINLESS STEEL BOLT SHELF, SMOOTH SHELVES, Modules with 4 shelves, DEPTH 30 cm, HEIGHT 180 cm:

- Modular bolted shelving made of polished AISI 304 stainless steel;
- Complete range with length from 60 cm to 200 cm;
- Sides with uprights H 180 cm , thickness 15/10 , complete with bolts and plastic feet;
- Smooth shelves, 8/10 thick , cut-resistant edges, 30 cm deep ;
- Possibility to add additional shelves to the Module;
- Possibility to create a Composition by stretching the Module to the right or left;
- Possibility of creating corner and U-shaped compositions, using the specific corner support system.