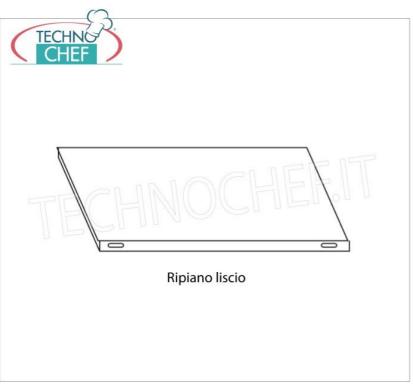

### Accessories/Optional:

- o smooth shelf, bolt assembly, 60x30 cm
- o smooth shelf, bolt assembly, 70x30 cm
- smooth shelf, bolt assembly, 80x30 cm
- $\circ~$  smooth shelf, bolt assembly, 90x30 cm
- $\circ~$  smooth shelf, bolt assembly, 100x30 cm  $\,$
- $\circ~$  smooth shelf, bolt assembly, 110x30 cm  $\,$
- $\circ~$  smooth shelf, bolt assembly, 120x30 cm
- smooth shelf, bolt assembly, 130x30 cm
- $\circ~$  smooth shelf, bolt assembly, 140x30 cm
- smooth shelf, bolt assembly, 160x30 cm
- o smooth shelf, bolt assembly, 180x30 cm
- o smooth shelf, bolt assembly, 200x30 cm
- o complete side H 180 cm
- 4 stainless steel bolt kit
- o corner shelf assembly kit

# IP-1846916030B TECHNOCHEF - 304 stainless steel shelf, bolt € 365,71 assembly, 160x30x180h cm module VAT escluded Shipping to be calculed Delivery from 8 to 15 days IP-1846918030B TECHNOCHEF - 304 stainless steel shelf, bolt € 396,47 assembly, 180x30x180h cm module VAT escluded Shipping to be calculed Delivery from 8 to 15 days IP-1846920030B TECHNOCHEF - 304 stainless steel shelf, bolt € 425,43 assembly, 200x30x180h cm module TECHNO VAT escluded Shipping to be calculed Delivery from 8 to 15 days **TECHNICAL CARD** DESCRIPTION CODE/PICTURES PRICE/DELIVERY IP-96815x4 TECHNOCHEF - Kit 4 Bulloni Inox, Mod.96815x4 € 1,68 VAT escluded Shipping to be calculed Delivery from 4 to 9 days IP-97013 **TECHNOCHEF - Corner Shelf Assembly Kit,** € 7,58 Mod.97013 TECHNO VAT escluded Shipping to be calculed Delivery from 4 to 9 days IP-696030 **TECHNOCHEF - Smooth stainless steel 304 shelf** € 32,94 for shelf, cm 60x30, Mod.696030 TECHNO VAT escluded Shipping to be calculed Delivery from 4 to 9 days IP-697030 **TECHNOCHEF - Smooth 304 stainless steel shelf** € 36,23 for 70x30 cm shelf, Mod.697030 TECHNO VAT escluded Shipping to be calculed **Delivery** from 4 to 9 days IP-698030 **TECHNOCHEF - Smooth 304 stainless steel shelf** € 39,51 for shelf, 80x30 cm, Mod.698030 TECHNO VAT escluded Shipping to be calculed Delivery from 4 to 9 days IP-699030 **TECHNOCHEF - Smooth 304 stainless steel shelf**

for shelf, 90x30 cm, Mod.699030

€ 43,79

VAT escluded Shipping to be calculed Delivery from 4 to 9 days

### IP-6910030

TECHNOCHEF - Smooth 304 stainless steel shelf for shelf, 100x30 cm, Mod.6910030

€ 45,66

VAT escluded
Shipping to be calculed

**Delivery** from 4 to 9 days

### IP-6911030

TECHNOCHEF - Smooth stainless steel 304 shelf for shelf, cm 110x30, Mod.6911030

€ 49,86

VAT escluded
Shipping to be calculed

**Delivery** from 4 to 9 days

#### IP-6912030

TECHNOCHEF - Smooth stainless steel 304 shelf for shelf, cm 120x30, Mod.6912030

€ 52,67

VAT escluded
Shipping to be calculed

Delivery from 4 to 9 days

### IP-6914030

TECHNOCHEF - Smooth stainless steel 304 shelf for shelf, cm 140x30, Mod.6914030

€ 63,37

VAT escluded
Shipping to be calculed

**Delivery** from 4 to 9 days

# IP-6916030

TECHNOCHEF - Smooth stainless steel 304 shelf for shelf, cm 160x30, Mod.6916030

€ 66,17

VAT escluded
Shipping to be calculed

**Delivery** from 4 to 9 days

### IP-6918030

TECHNOCHEF - Smooth stainless steel 304 shelf for shelf, cm 180x30, Mod.6918030

€ 73,38

VAT escluded
Shipping to be calculed

**Delivery** from 4 to 9 days

## IP-6920030

TECHNOCHEF - Smooth 304 stainless steel shelf for shelf, cm 200x30, Mod.6920030

€ 80,76

VAT escluded
Shipping to be calculed

**Delivery** from 4 to 9 days