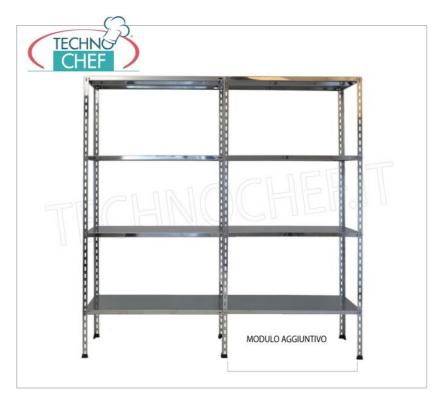

## 304 STAINLESS STEEL BOLT SHELF, SMOOTH SHELVES, Modules with 4 shelves, DEPTH 30 cm, HEIGHT 180 cm:

- Modular bolted shelving made of polished AISI 304 stainless steel;
- Complete range with length from 60 cm to 200 cm;
- Sides with uprights H 180 cm , thickness 15/10 , complete with bolts and plastic feet;
- Smooth shelves, 8/10 thick , cut-resistant edges, 30 cm deep ;
- Possibility to add additional shelves to the Module;
- Possibility to create a Composition by stretching the Module to the right or left;
- Possibility of creating corner and U-shaped compositions, using the specific corner support system.

### Accessories/Optional:

- o smooth shelf, bolt assembly, 60x30 cm
- o smooth shelf, bolt assembly, 70x30 cm
- smooth shelf, bolt assembly, 80x30 cm
- $\circ~$  smooth shelf, bolt assembly, 90x30 cm
- $\circ~$  smooth shelf, bolt assembly, 100x30 cm  $\,$
- $\circ~$  smooth shelf, bolt assembly, 110x30 cm  $\,$
- $\circ~$  smooth shelf, bolt assembly, 120x30 cm
- smooth shelf, bolt assembly, 130x30 cm
- $\circ~$  smooth shelf, bolt assembly, 140x30 cm
- smooth shelf, bolt assembly, 160x30 cm
- o smooth shelf, bolt assembly, 180x30 cm
- o smooth shelf, bolt assembly, 200x30 cm
- o complete side H 180 cm
- 4 stainless steel bolt kit
- o corner shelf assembly kit

# IP-1846916030B TECHNOCHEF - 304 stainless steel shelf, bolt € 365,71 assembly, 160x30x180h cm module VAT escluded Shipping to be calculed Delivery from 8 to 15 days IP-1846918030B TECHNOCHEF - 304 stainless steel shelf, bolt € 396,47 assembly, 180x30x180h cm module VAT escluded Shipping to be calculed Delivery from 8 to 15 days IP-1846920030B TECHNOCHEF - 304 stainless steel shelf, bolt € 425,43 assembly, 200x30x180h cm module TECHNO VAT escluded Shipping to be calculed Delivery from 8 to 15 days **TECHNICAL CARD** DESCRIPTION CODE/PICTURES PRICE/DELIVERY IP-96815x4 TECHNOCHEF - Kit 4 Bulloni Inox, Mod.96815x4 € 1,68 VAT escluded Shipping to be calculed Delivery from 4 to 9 days IP-97013 **TECHNOCHEF - Corner Shelf Assembly Kit,** € 7,58 Mod.97013 TECHNO VAT escluded Shipping to be calculed Delivery from 4 to 9 days IP-696030 **TECHNOCHEF - Smooth stainless steel 304 shelf** € 32,94 for shelf, cm 60x30, Mod.696030 TECHNO VAT escluded Shipping to be calculed Delivery from 4 to 9 days IP-697030 **TECHNOCHEF - Smooth 304 stainless steel shelf** € 36,23 for 70x30 cm shelf, Mod.697030 TECHNO VAT escluded Shipping to be calculed **Delivery** from 4 to 9 days IP-698030 **TECHNOCHEF - Smooth 304 stainless steel shelf** € 39,51 for shelf, 80x30 cm, Mod.698030 TECHNO VAT escluded Shipping to be calculed Delivery from 4 to 9 days IP-699030 **TECHNOCHEF - Smooth 304 stainless steel shelf**