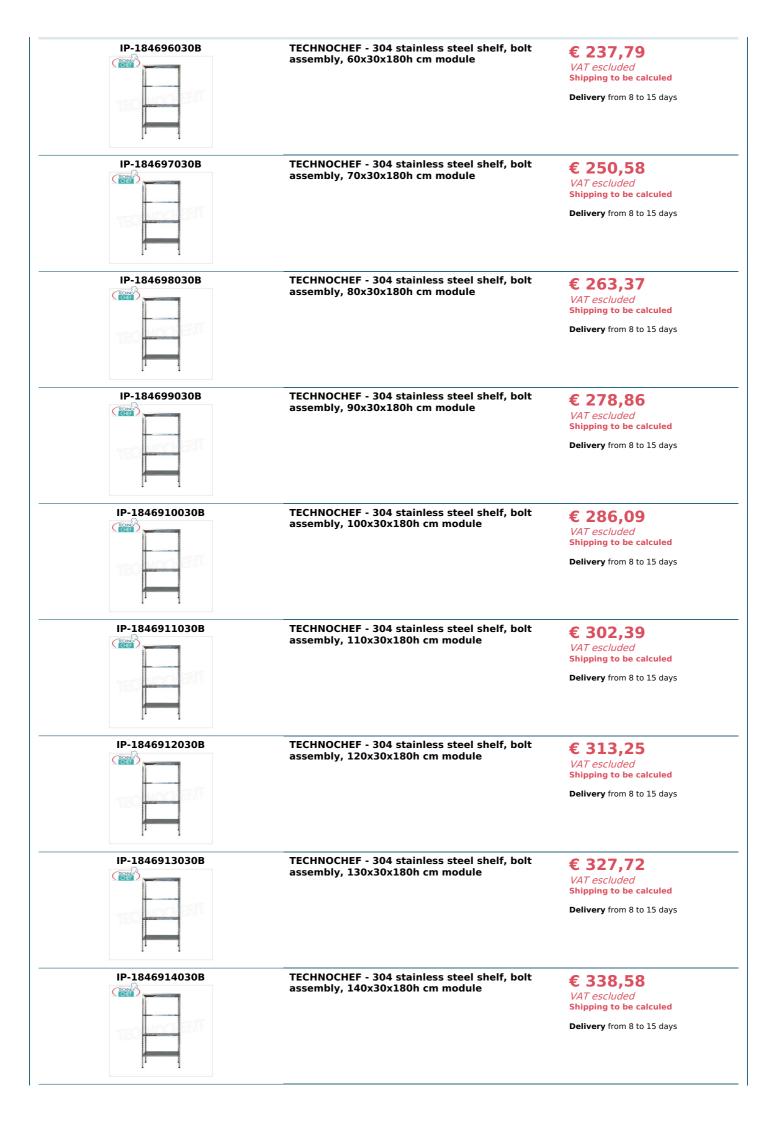

# IP-1846916030B TECHNOCHEF - 304 stainless steel shelf, bolt € 365,71 assembly, 160x30x180h cm module VAT escluded Shipping to be calculed Delivery from 8 to 15 days IP-1846918030B TECHNOCHEF - 304 stainless steel shelf, bolt € 396,47 assembly, 180x30x180h cm module VAT escluded Shipping to be calculed Delivery from 8 to 15 days IP-1846920030B TECHNOCHEF - 304 stainless steel shelf, bolt € 425,43 assembly, 200x30x180h cm module TECHNO VAT escluded Shipping to be calculed Delivery from 8 to 15 days **TECHNICAL CARD** DESCRIPTION CODE/PICTURES PRICE/DELIVERY IP-96815x4 TECHNOCHEF - Kit 4 Bulloni Inox, Mod.96815x4 € 1,68 VAT escluded Shipping to be calculed Delivery from 4 to 9 days IP-97013 **TECHNOCHEF - Corner Shelf Assembly Kit,** € 7,58 Mod.97013 TECHNO VAT escluded Shipping to be calculed Delivery from 4 to 9 days IP-696030 **TECHNOCHEF - Smooth stainless steel 304 shelf** € 32,94 for shelf, cm 60x30, Mod.696030 TECHNO VAT escluded Shipping to be calculed Delivery from 4 to 9 days IP-697030 **TECHNOCHEF - Smooth 304 stainless steel shelf** € 36,23 for 70x30 cm shelf, Mod.697030 TECHNO VAT escluded Shipping to be calculed **Delivery** from 4 to 9 days IP-698030 **TECHNOCHEF - Smooth 304 stainless steel shelf** € 39,51 for shelf, 80x30 cm, Mod.698030 TECHNO VAT escluded Shipping to be calculed Delivery from 4 to 9 days IP-699030 **TECHNOCHEF - Smooth 304 stainless steel shelf**