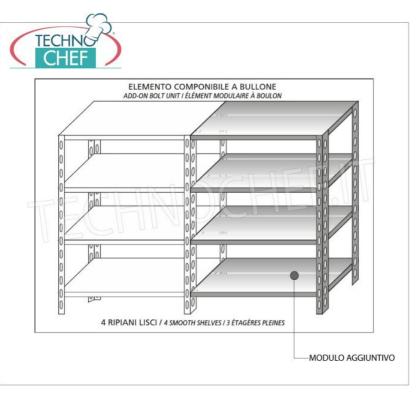

## 304 STAINLESS STEEL BOLT SHELF, SMOOTH SHELVES, Modules with 4 shelves, DEPTH 30 cm, HEIGHT 180 cm:

- Modular bolted shelving made of polished AISI 304 stainless steel;
- Complete range with length from 60 cm to 200 cm;
- Sides with uprights H 180 cm , thickness 15/10 , complete with bolts and plastic feet;
- Smooth shelves, 8/10 thick , cut-resistant edges, 30 cm deep ;
- Possibility to add additional shelves to the Module;
- Possibility to create a Composition by stretching the Module to the right or left;
- Possibility of creating corner and U-shaped compositions, using the specific corner support system.