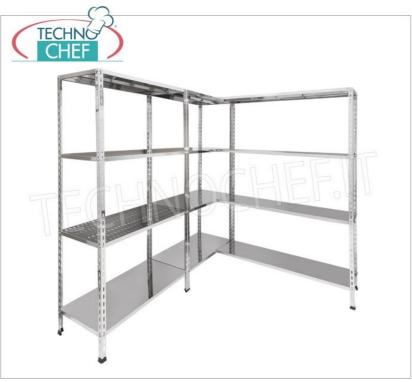

## 304 STAINLESS STEEL BOLT SHELF, SMOOTH SHELVES, Modules with 4 shelves, DEPTH 30 cm, HEIGHT 180 cm:

- Modular bolted shelving made of polished AISI 304 stainless steel;
- Complete range with length from 60 cm to 200 cm;
- Sides with uprights H 180 cm , thickness 15/10 , complete with bolts and plastic feet;
- Smooth shelves, 8/10 thick , cut-resistant edges, 30 cm deep ;
- Possibility to add additional shelves to the Module;
- Possibility to create a Composition by stretching the Module to the right or left;
- Possibility of creating corner and U-shaped compositions, using the specific corner support system.

### Accessories/Optional:

- o smooth shelf, bolt assembly, 60x30 cm
- o smooth shelf, bolt assembly, 70x30 cm
- smooth shelf, bolt assembly, 80x30 cm
- $\circ~$  smooth shelf, bolt assembly, 90x30 cm
- $\circ~$  smooth shelf, bolt assembly, 100x30 cm  $\,$
- $\circ~$  smooth shelf, bolt assembly, 110x30 cm  $\,$
- $\circ~$  smooth shelf, bolt assembly, 120x30 cm
- smooth shelf, bolt assembly, 130x30 cm
- $\circ~$  smooth shelf, bolt assembly, 140x30 cm
- smooth shelf, bolt assembly, 160x30 cm
- o smooth shelf, bolt assembly, 180x30 cm
- o smooth shelf, bolt assembly, 200x30 cm
- o complete side H 180 cm
- 4 stainless steel bolt kit
- o corner shelf assembly kit