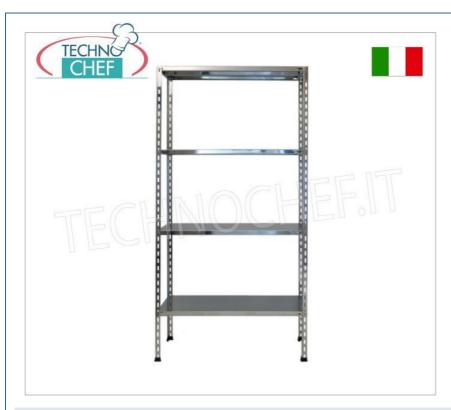

## 304 STAINLESS STEEL BOLT SHELF, SMOOTH SHELVES, Modules with 4 shelves, DEPTH 30 cm, HEIGHT 180 cm:

- Modular bolted shelving made of polished AISI 304 stainless steel;
- Complete range with length from 60 cm to 200 cm;
- Sides with uprights H 180 cm , thickness 15/10 , complete with bolts and plastic feet;
- Smooth shelves, 8/10 thick , cut-resistant edges, 30 cm deep ;
- Possibility to add additional shelves to the Module;
- Possibility to create a Composition by stretching the Module to the right or left;
- Possibility of creating corner and U-shaped compositions, using the specific corner support system.

### Accessories/Optional:

- o smooth shelf, bolt assembly, 60x30 cm
- o smooth shelf, bolt assembly, 70x30 cm
- smooth shelf, bolt assembly, 80x30 cm
- $\circ~$  smooth shelf, bolt assembly, 90x30 cm
- $\circ~$  smooth shelf, bolt assembly, 100x30 cm  $\,$
- $\circ~$  smooth shelf, bolt assembly, 110x30 cm  $\,$
- $\circ~$  smooth shelf, bolt assembly, 120x30 cm
- smooth shelf, bolt assembly, 130x30 cm
- $\circ~$  smooth shelf, bolt assembly, 140x30 cm
- smooth shelf, bolt assembly, 160x30 cm
- o smooth shelf, bolt assembly, 180x30 cm
- o smooth shelf, bolt assembly, 200x30 cm
- o complete side H 180 cm
- 4 stainless steel bolt kit
- o corner shelf assembly kit