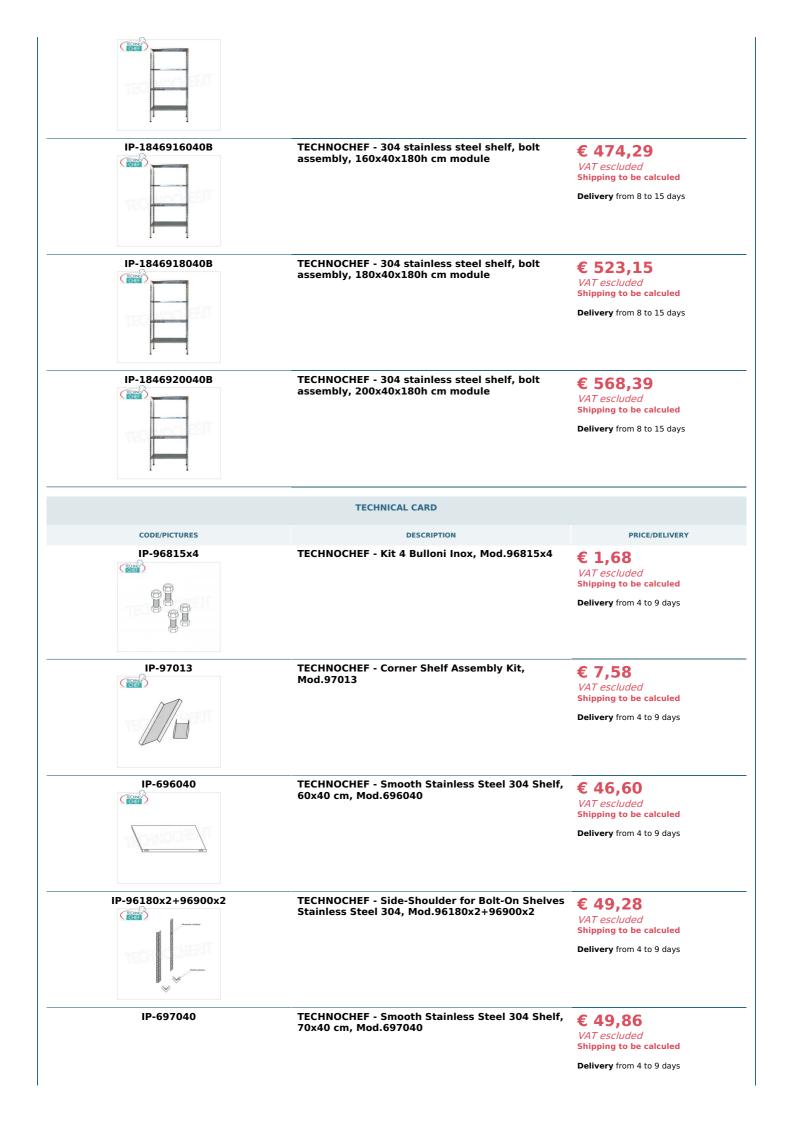

## PROFESSIONAL DESCRIPTION

304 STAINLESS STEEL BOLT SHELF , SMOOTH SHELVES , Modules with 4 shelves , DEPTH 40 cm , HEIGHT 180 cm :

- Modular bolted shelving made of polished AISI 304 stainless steel ;
- Complete range with length from 60 cm to 200 cm ;
- Sides with uprights H 180 cm , thickness 15/10 , complete with bolts and plastic feet;
- Smooth shelves, 8/10 thick , supplied with omega reinforcement, cut-resistant edges, depth 40 cm ;
- Possibility to add additional shelves to the Module;
- Possibility to create a Composition by stretching the Module to the right or left;
- Possibility of creating corner and U-shaped compositions, using the specific corner support system.

## Accessories/Optional :

- $\circ~$  smooth shelf, bolt assembly, 60x40 cm
- smooth shelf, bolt assembly, 70x40 cm
- smooth shelf, bolt assembly, 80x40 cm
- smooth shelf, bolt assembly, 90x40 cm
- smooth shelf, bolt assembly, 100x40 cm
- smooth shelf, bolt assembly, 110x40 cm
- smooth shelf, bolt assembly, 120x40 cm
- smooth shelf, bolt assembly, 130x40 cm
- smooth shelf, bolt assembly, 140x40 cm
- smooth shelf, bolt assembly, 160x40 cm
- smooth shelf, bolt assembly, 180x40 cm
- smooth shelf, bolt assembly, 200x40 cm
- complete side H 180 cm
- 4 stainless steel bolt kit
- corner shelf assembly kit