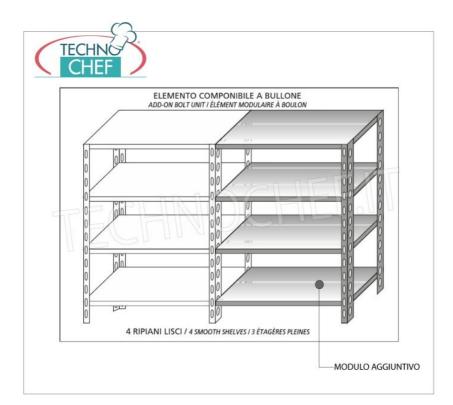

## PROFESSIONAL DESCRIPTION

304 STAINLESS STEEL BOLT SHELF , SMOOTH SHELVES , Modules with 4 shelves , DEPTH 40 cm , HEIGHT 180 cm :

- Modular bolted shelving made of polished AISI 304 stainless steel ;
- Complete range with length from 60 cm to 200 cm ;
- Sides with uprights H 180 cm , thickness 15/10 , complete with bolts and plastic feet;
- Smooth shelves, 8/10 thick , supplied with omega reinforcement, cut-resistant edges, depth 40 cm ;
- Possibility to add additional shelves to the Module;
- Possibility to create a Composition by stretching the Module to the right or left;
- Possibility of creating corner and U-shaped compositions, using the specific corner support system.