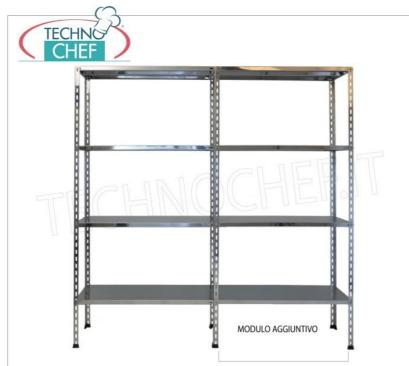

## PROFESSIONAL DESCRIPTION

304 STAINLESS STEEL BOLT SHELF , SMOOTH SHELVES , Modules with 4 shelves , DEPTH 40 cm , HEIGHT 180 cm :

- Modular bolted shelving made of polished AISI 304 stainless steel ;
- Complete range with length from 60 cm to 200 cm ;
- Sides with uprights H 180 cm , thickness 15/10 , complete with bolts and plastic feet;
- Smooth shelves, 8/10 thick , supplied with omega reinforcement, cut-resistant edges, depth 40 cm ;
- Possibility to add additional shelves to the Module;
- Possibility to create a Composition by stretching the Module to the right or left;
- Possibility of creating corner and U-shaped compositions, using the specific corner support system.

## Accessories/Optional :

- $\circ~$  smooth shelf, bolt assembly, 60x40 cm
- smooth shelf, bolt assembly, 70x40 cm
- smooth shelf, bolt assembly, 80x40 cm
- smooth shelf, bolt assembly, 90x40 cm
- smooth shelf, bolt assembly, 100x40 cm
- smooth shelf, bolt assembly, 110x40 cm
- smooth shelf, bolt assembly, 120x40 cm
- smooth shelf, bolt assembly, 130x40 cm
- smooth shelf, bolt assembly, 140x40 cm
- smooth shelf, bolt assembly, 160x40 cm
- smooth shelf, bolt assembly, 180x40 cm
- smooth shelf, bolt assembly, 200x40 cm
- complete side H 180 cm
- 4 stainless steel bolt kit
- corner shelf assembly kit