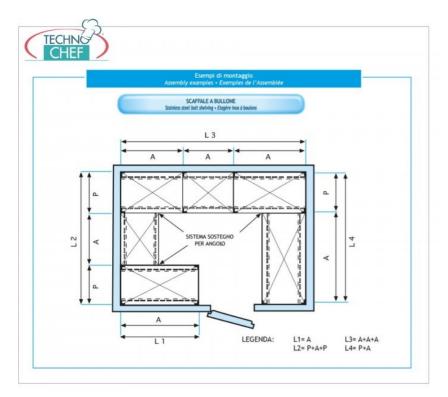

## PROFESSIONAL DESCRIPTION

304 STAINLESS STEEL BOLT SHELF , SMOOTH SHELVES , Modules with 4 shelves , DEPTH 40 cm , HEIGHT 180 cm :

- Modular bolted shelving made of polished AISI 304 stainless steel ;
- Complete range with length from 60 cm to 200 cm ;
- Sides with uprights H 180 cm , thickness 15/10 , complete with bolts and plastic feet;
- Smooth shelves, 8/10 thick , supplied with omega reinforcement, cut-resistant edges, depth 40 cm ;
- Possibility to add additional shelves to the Module;
- Possibility to create a Composition by stretching the Module to the right or left;
- Possibility of creating corner and U-shaped compositions, using the specific corner support system.