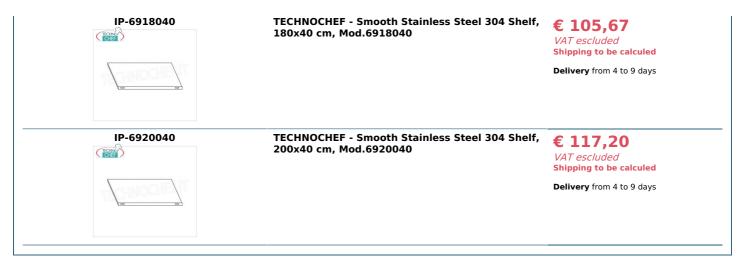

## PROFESSIONAL DESCRIPTION

304 STAINLESS STEEL BOLT SHELF , SMOOTH SHELVES , Modules with 4 shelves , DEPTH 40 cm , HEIGHT 180 cm :

- Modular bolted shelving made of polished AISI 304 stainless steel ;
- Complete range with length from 60 cm to 200 cm ;
- Sides with uprights H 180 cm , thickness 15/10 , complete with bolts and plastic feet;
- Smooth shelves, 8/10 thick , supplied with omega reinforcement, cut-resistant edges, depth 40 cm ;
- Possibility to add additional shelves to the Module;
- Possibility to create a Composition by stretching the Module to the right or left;
- Possibility of creating corner and U-shaped compositions, using the specific corner support system.

## Accessories/Optional :

- $\circ~$  smooth shelf, bolt assembly, 60x40 cm
- smooth shelf, bolt assembly, 70x40 cm
- smooth shelf, bolt assembly, 80x40 cm
- smooth shelf, bolt assembly, 90x40 cm
- smooth shelf, bolt assembly, 100x40 cm
- smooth shelf, bolt assembly, 110x40 cm
- smooth shelf, bolt assembly, 120x40 cm
- smooth shelf, bolt assembly, 130x40 cm
- smooth shelf, bolt assembly, 140x40 cm
- smooth shelf, bolt assembly, 160x40 cm
- smooth shelf, bolt assembly, 180x40 cm
- smooth shelf, bolt assembly, 200x40 cm
- complete side H 180 cm
- 4 stainless steel bolt kit
- corner shelf assembly kit