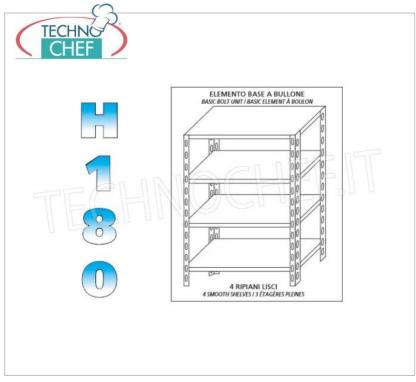

## PROFESSIONAL DESCRIPTION

304 STAINLESS STEEL BOLT SHELF , SMOOTH SHELVES , Modules with 4 shelves , DEPTH 40 cm , HEIGHT 180 cm :

- Modular bolted shelving made of polished AISI 304 stainless steel ;
- Complete range with length from 60 cm to 200 cm ;
- Sides with uprights H 180 cm , thickness 15/10 , complete with bolts and plastic feet;
- Smooth shelves, 8/10 thick , supplied with omega reinforcement, cut-resistant edges, depth 40 cm ;
- Possibility to add additional shelves to the Module;
- Possibility to create a Composition by stretching the Module to the right or left;
- Possibility of creating corner and U-shaped compositions, using the specific corner support system.