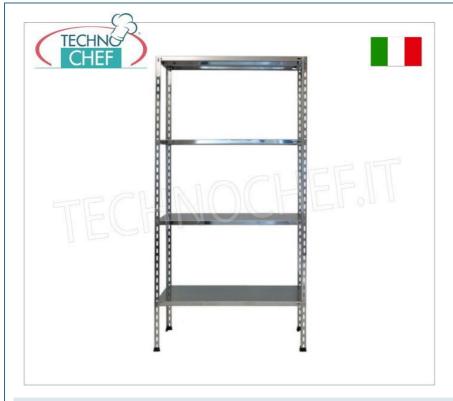

## PROFESSIONAL DESCRIPTION

304 STAINLESS STEEL BOLT SHELF , SMOOTH SHELVES , Modules with 4 shelves , DEPTH 40 cm , HEIGHT 180 cm :

- Modular bolted shelving made of polished AISI 304 stainless steel ;
- Complete range with length from 60 cm to 200 cm ;
- Sides with uprights H 180 cm , thickness 15/10 , complete with bolts and plastic feet;
- Smooth shelves, 8/10 thick , supplied with omega reinforcement, cut-resistant edges, depth 40 cm ;
- Possibility to add additional shelves to the Module;
- Possibility to create a Composition by stretching the Module to the right or left;
- Possibility of creating corner and U-shaped compositions, using the specific corner support system.

## Accessories/Optional :

- $\circ~$  smooth shelf, bolt assembly, 60x40 cm
- smooth shelf, bolt assembly, 70x40 cm
- smooth shelf, bolt assembly, 80x40 cm
- smooth shelf, bolt assembly, 90x40 cm
- smooth shelf, bolt assembly, 100x40 cm
- smooth shelf, bolt assembly, 110x40 cm
- smooth shelf, bolt assembly, 120x40 cm
- smooth shelf, bolt assembly, 130x40 cm
- smooth shelf, bolt assembly, 140x40 cm
- smooth shelf, bolt assembly, 160x40 cm
- smooth shelf, bolt assembly, 180x40 cm
- smooth shelf, bolt assembly, 200x40 cm
- complete side H 180 cm
- 4 stainless steel bolt kit
- corner shelf assembly kit