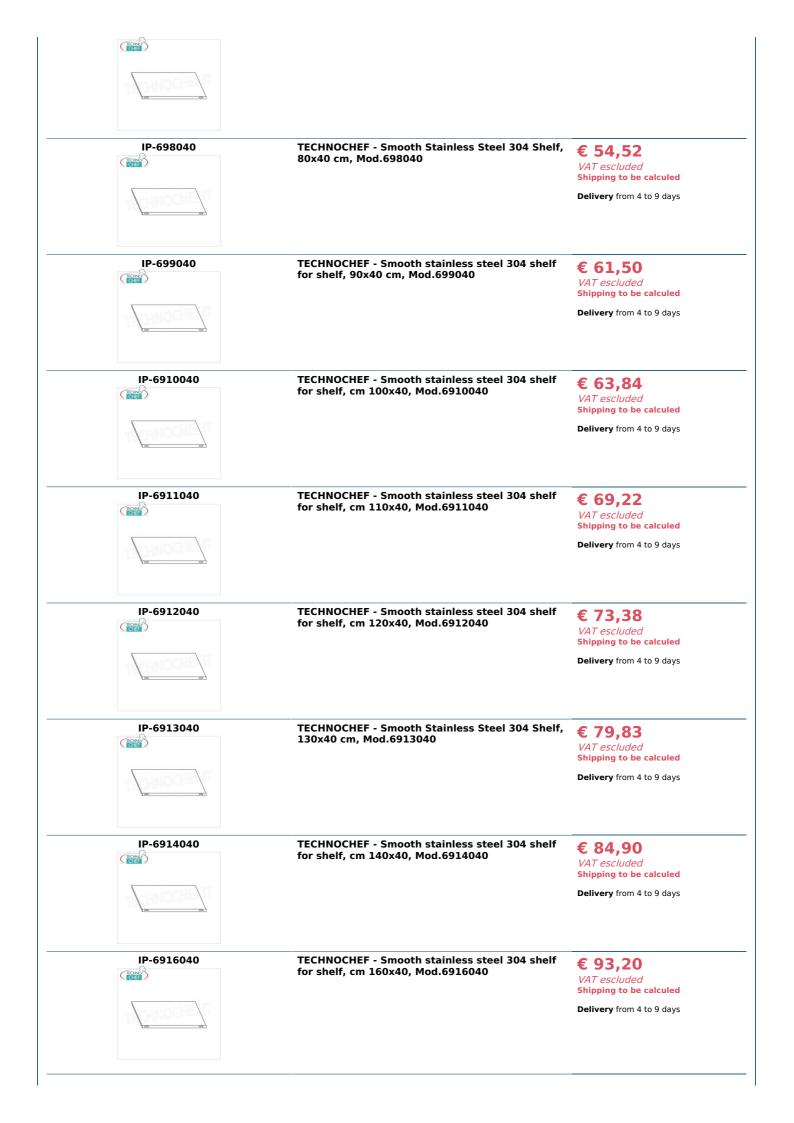

## PROFESSIONAL DESCRIPTION

304 STAINLESS STEEL BOLT SHELF , SMOOTH SHELVES , Modules with 4 shelves , DEPTH 40 cm , HEIGHT 180 cm :

- Modular bolted shelving made of polished AISI 304 stainless steel ;
- Complete range with length from 60 cm to 200 cm ;
- Sides with uprights H 180 cm , thickness 15/10 , complete with bolts and plastic feet;
- Smooth shelves, 8/10 thick , supplied with omega reinforcement, cut-resistant edges, depth 40 cm ;
- Possibility to add additional shelves to the Module;
- Possibility to create a Composition by stretching the Module to the right or left;
- Possibility of creating corner and U-shaped compositions, using the specific corner support system.

## Accessories/Optional :

- $\circ~$  smooth shelf, bolt assembly, 60x40 cm
- smooth shelf, bolt assembly, 70x40 cm
- smooth shelf, bolt assembly, 80x40 cm
- smooth shelf, bolt assembly, 90x40 cm
- smooth shelf, bolt assembly, 100x40 cm
- smooth shelf, bolt assembly, 110x40 cm
- smooth shelf, bolt assembly, 120x40 cm
- smooth shelf, bolt assembly, 130x40 cm
- smooth shelf, bolt assembly, 140x40 cm
- smooth shelf, bolt assembly, 160x40 cm
- smooth shelf, bolt assembly, 180x40 cm
- smooth shelf, bolt assembly, 200x40 cm
- complete side H 180 cm
- 4 stainless steel bolt kit
- corner shelf assembly kit