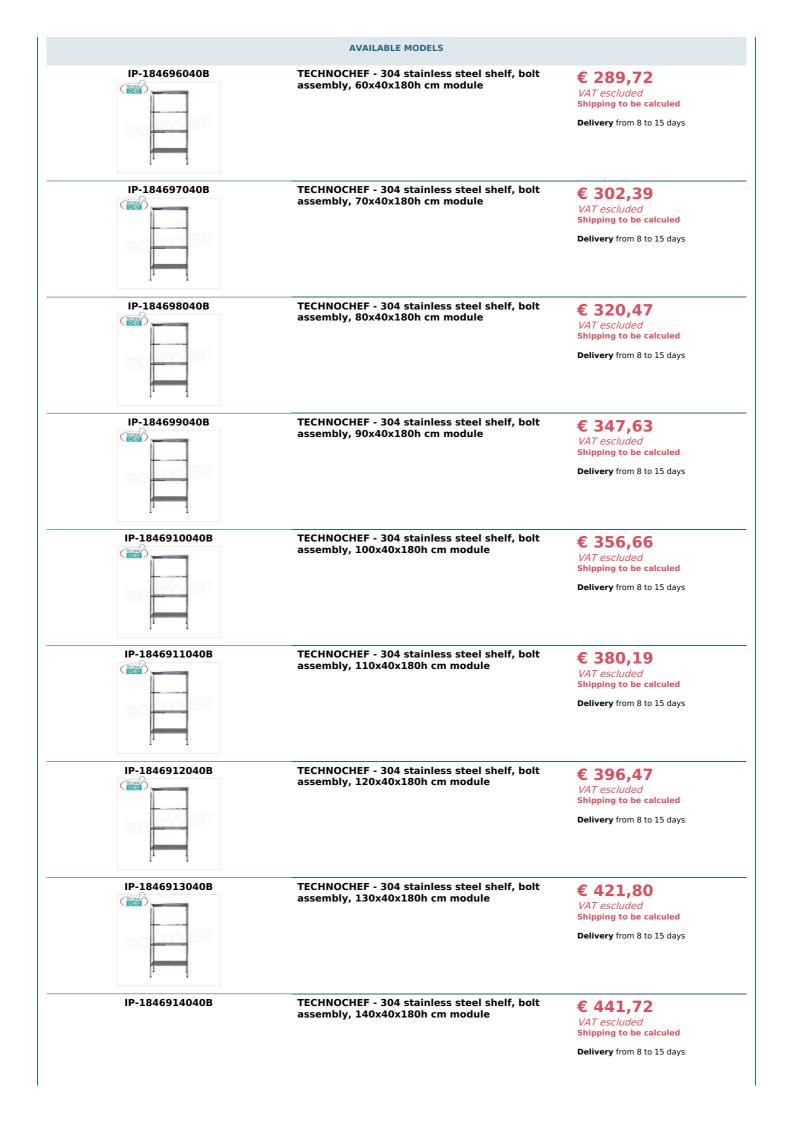

## PROFESSIONAL DESCRIPTION

304 STAINLESS STEEL BOLT SHELF , SMOOTH SHELVES , Modules with 4 shelves , DEPTH 40 cm , HEIGHT 180 cm :

- Modular bolted shelving made of polished AISI 304 stainless steel ;
- Complete range with length from 60 cm to 200 cm ;
- Sides with uprights H 180 cm , thickness 15/10 , complete with bolts and plastic feet;
- Smooth shelves, 8/10 thick , supplied with omega reinforcement, cut-resistant edges, depth 40 cm ;
- Possibility to add additional shelves to the Module;
- Possibility to create a Composition by stretching the Module to the right or left;
- Possibility of creating corner and U-shaped compositions, using the specific corner support system.

## Accessories/Optional :

- $\circ~$  smooth shelf, bolt assembly, 60x40 cm
- smooth shelf, bolt assembly, 70x40 cm
- smooth shelf, bolt assembly, 80x40 cm
- smooth shelf, bolt assembly, 90x40 cm
- smooth shelf, bolt assembly, 100x40 cm
- smooth shelf, bolt assembly, 110x40 cm
- smooth shelf, bolt assembly, 120x40 cm
- smooth shelf, bolt assembly, 130x40 cm
- smooth shelf, bolt assembly, 140x40 cm
- smooth shelf, bolt assembly, 160x40 cm
- smooth shelf, bolt assembly, 180x40 cm
- smooth shelf, bolt assembly, 200x40 cm
- complete side H 180 cm
- 4 stainless steel bolt kit
- corner shelf assembly kit