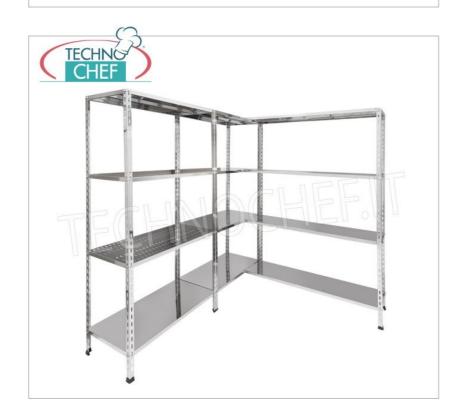

## PROFESSIONAL DESCRIPTION

304 STAINLESS STEEL BOLT SHELF , SMOOTH SHELVES , Modules with 4 shelves , DEPTH 40 cm , HEIGHT 180 cm :

- Modular bolted shelving made of polished AISI 304 stainless steel ;
- Complete range with length from 60 cm to 200 cm ;
- Sides with uprights H 180 cm , thickness 15/10 , complete with bolts and plastic feet;
- Smooth shelves, 8/10 thick , supplied with omega reinforcement, cut-resistant edges, depth 40 cm ;
- Possibility to add additional shelves to the Module;
- Possibility to create a Composition by stretching the Module to the right or left;
- Possibility of creating corner and U-shaped compositions, using the specific corner support system.

## Accessories/Optional :

- $\circ~$  smooth shelf, bolt assembly, 60x40 cm
- smooth shelf, bolt assembly, 70x40 cm
- smooth shelf, bolt assembly, 80x40 cm
- smooth shelf, bolt assembly, 90x40 cm
- smooth shelf, bolt assembly, 100x40 cm
- smooth shelf, bolt assembly, 110x40 cm
- smooth shelf, bolt assembly, 120x40 cm
- smooth shelf, bolt assembly, 130x40 cm
- smooth shelf, bolt assembly, 140x40 cm
- smooth shelf, bolt assembly, 160x40 cm
- smooth shelf, bolt assembly, 180x40 cm
- smooth shelf, bolt assembly, 200x40 cm
- complete side H 180 cm
- 4 stainless steel bolt kit
- corner shelf assembly kit