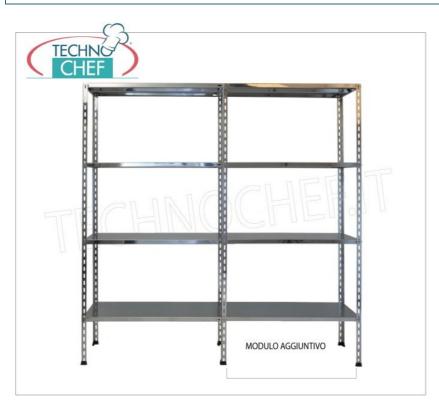

## 304 STAINLESS STEEL BOLT SHELF, SMOOTH SHELVES, Modules with 4 shelves, DEPTH 50 cm, HEIGHT 180 cm:

- Modular bolted shelving made of polished AISI 304 stainless steel;
- Complete range with length from 60 cm to 200 cm;
- Sides with uprights H 180 cm , thickness 15/10 , complete with bolts and plastic feet;
- Smooth shelves, 8/10 thick , supplied with omega reinforcement, cut-resistant edges, 50 cm deep ;
- Possibility to add additional shelves to the Module;
- Possibility to create a Composition by stretching the Module to the right or left;
- Possibility of creating corner and U-shaped compositions, using the specific corner support system.

## Accessories/Optional:

- $\circ$  smooth shelf, bolt assembly, 60x50 cm
- o smooth shelf, bolt assembly, 70x50 cm
- o smooth shelf, bolt assembly, 80x50 cm
- $\circ~$  smooth shelf, bolt assembly, 90x50 cm
- $\circ~$  smooth shelf, bolt assembly, 100x50 cm
- $\circ~$  smooth shelf, bolt assembly, 110x50 cm  $\,$
- $\circ~$  smooth shelf, bolt assembly, 120x50 cm
- smooth shelf, bolt assembly, 130x50 cm
- smooth shelf, bolt assembly, 140x50 cm
- smooth shelf, bolt assembly, 160x50 cm
- o smooth shelf, bolt assembly, 180x50 cm
- o smooth shelf, bolt assembly, 200x50 cm
- o complete side H 180 cm
- o 4 stainless steel bolt kit
- o corner shelf assembly kit

# **AVAILABLE MODELS** IP-184696050B TECHNOCHEF - 304 stainless steel shelf, bolt € 307,81 assembly, 60x50x180h cm module VAT escluded Shipping to be calculed Delivery from 8 to 15 days IP-184697050B TECHNOCHEF - 304 stainless steel shelf, bolt € 329,52 assembly, 70x50x180h cm module VAT escluded Shipping to be calculed Delivery from 8 to 15 days IP-184698050B TECHNOCHEF - 304 stainless steel shelf, bolt € 351,23 assembly, 80x50x180h cm module VAT escluded Shipping to be calculed **Delivery** from 8 to 15 days IP-184699050B TECHNOCHEF - 304 stainless steel shelf, bolt € 380,19 assembly, 90x50x180h cm module VAT escluded Shipping to be calculed **Delivery** from 8 to 15 days IP-1846910050B TECHNOCHEF - 304 stainless steel shelf, bolt € 391,04 assembly, 100x50x180h cm module VAT escluded Shipping to be calculed **Delivery** from 8 to 15 days IP-1846911050B TECHNOCHEF - 304 stainless steel shelf, bolt € 421,80 assembly, 110x50x180h cm module VAT escluded Shipping to be calculed **Delivery** from 8 to 15 days TECHNOCHEF - 304 stainless steel shelf, bolt IP-1846912050B € 441,72 assembly, 120x50x180h cm module VAT escluded Shipping to be calculed Delivery from 8 to 15 days IP-1846913050B TECHNOCHEF - 304 stainless steel shelf, bolt € 470,66 assembly, 130x50x180h cm module VAT escluded Shipping to be calculed Delivery from 8 to 15 days IP-1846914050B TECHNOCHEF - 304 stainless steel shelf, bolt € 485,14 assembly, 140x50x180h cm module VAT escluded Shipping to be calculed Delivery from 8 to 15 days