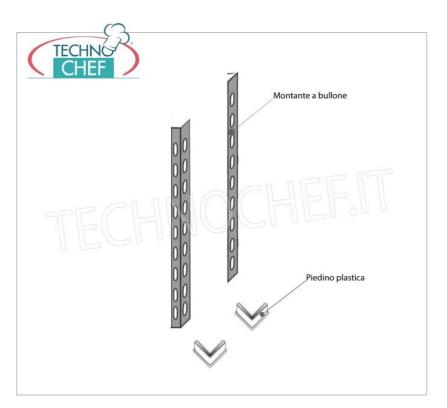

## 304 STAINLESS STEEL BOLT SHELF, SMOOTH SHELVES, Modules with 4 shelves, DEPTH 50 cm, HEIGHT 180 cm:

- Modular bolted shelving made of polished AISI 304 stainless steel;
- Complete range with length from 60 cm to 200 cm;
- Sides with uprights H 180 cm , thickness 15/10 , complete with bolts and plastic feet;
- Smooth shelves, 8/10 thick , supplied with omega reinforcement, cut-resistant edges, 50 cm deep ;
- Possibility to add additional shelves to the Module;
- Possibility to create a Composition by stretching the Module to the right or left;
- Possibility of creating corner and U-shaped compositions, using the specific corner support system.

## IP-96180x2+96900x2

**TECHNOCHEF - Side-Shoulder for Bolt-On Shelves** Stainless Steel 304, Mod.96180x2+96900x2

€ 49,28

VAT escluded
Shipping to be calculed

Delivery from 4 to 9 days