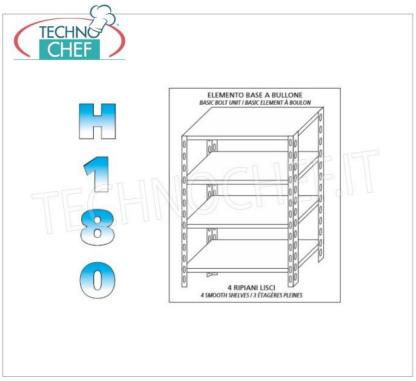

## 304 STAINLESS STEEL BOLT SHELF, SMOOTH SHELVES, Modules with 4 shelves, DEPTH 50 cm, HEIGHT 180 cm:

- Modular bolted shelving made of polished AISI 304 stainless steel;
- Complete range with length from 60 cm to 200 cm;
- Sides with uprights H 180 cm , thickness 15/10 , complete with bolts and plastic feet;
- Smooth shelves, 8/10 thick , supplied with omega reinforcement, cut-resistant edges, 50 cm deep ;
- Possibility to add additional shelves to the Module;
- Possibility to create a Composition by stretching the Module to the right or left;
- Possibility of creating corner and U-shaped compositions, using the specific corner support system.