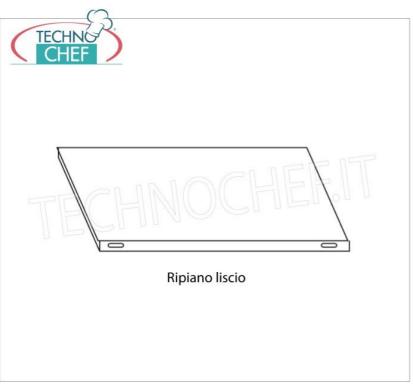

# IP-696050

TECHNOCHEF - Smooth Stainless Steel 304 Shelf, 60x50 cm, Mod.696050

€ 51,27

VAT escluded Shipping to be calculed

Delivery from 4 to 9 days

## IP-697050

**TECHNOCHEF - Smooth Stainless Steel 304 Shelf,** 70x50 cm, Mod.697050

€ 56,84

VAT escluded Shipping to be calculed

Delivery from 4 to 9 days

## IP-698050

**TECHNOCHEF - Smooth Stainless Steel 304 Shelf,** 80x50 cm, Mod.698050

€ 62,45

VAT escluded Shipping to be calculed

Delivery from 4 to 9 days

IP-699050

**TECHNOCHEF - Smooth Stainless Steel 304 Shelf,** 90x50 cm, Mod.699050

€ 69,22

VAT escluded Shipping to be calculed

Delivery from 4 to 9 days

IP-6910050

**TECHNOCHEF - Smooth Stainless Steel 304 Shelf,** 100x50 cm, Mod.6910050

€ 71,98

VAT escluded Shipping to be calculed

**Delivery** from 4 to 9 days

IP-6911050

**TECHNOCHEF - Smooth stainless steel 304 shelf** for shelf, cm 110x50, Mod.6911050

€ 79,83

VAT escluded Shipping to be calculed

Delivery from 4 to 9 days

IP-6912050

**TECHNOCHEF - Smooth Stainless Steel 304 Shelf,** 120x50 cm, Mod.6912050

€ 84,90

VAT escluded Shipping to be calculed

Delivery from 4 to 9 days

IP-6913050

TECHNOCHEF - Smooth stainless steel 304 shelf for shelf, cm 130x50, Mod.6913050

€ 92,29

VAT escluded
Shipping to be calculed

**Delivery** from 4 to 9 days

IP-6914050

**TECHNOCHEF - Smooth Stainless Steel 304 Shelf,** 140x50 cm, Mod.6914050

€ 95,98

VAT escluded Shipping to be calculed

**Delivery** from 4 to 9 days

IP-6916050

TECHNOCHEF - Smooth stainless steel 304 shelf for shelf, cm 160x50, Mod.6916050

€ 108,90

VAT escluded Shipping to be calculed

**Delivery** from 4 to 9 days

# IP-6918050

TECHNOCHEF - Smooth Stainless Steel 304 Shelf, € 119,97 180x50 cm, Mod.6918050

€ 119,97

VAT escluded

Shipping to be calculed

**Delivery** from 4 to 9 days

TECHNOCHEF - Smooth Stainless Steel 304 Shelf, 200x50 cm, Mod.6920050

€ 133,82 VAT escluded Shipping to be calculed

**Delivery** from 4 to 9 days