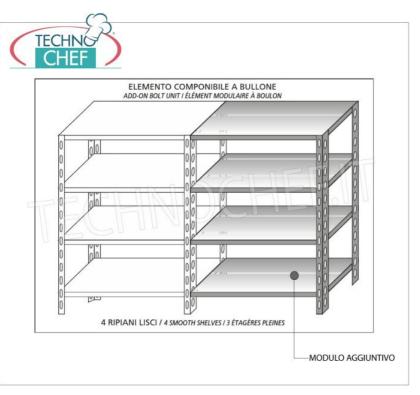

## 304 STAINLESS STEEL BOLT SHELF, SMOOTH SHELVES, Modules with 4 shelves, DEPTH 50 cm, HEIGHT 180 cm:

- Modular bolted shelving made of polished AISI 304 stainless steel;
- Complete range with length from 60 cm to 200 cm;
- Sides with uprights H 180 cm , thickness 15/10 , complete with bolts and plastic feet;
- Smooth shelves, 8/10 thick , supplied with omega reinforcement, cut-resistant edges, 50 cm deep ;
- Possibility to add additional shelves to the Module;
- Possibility to create a Composition by stretching the Module to the right or left;
- Possibility of creating corner and U-shaped compositions, using the specific corner support system.

## Accessories/Optional:

- $\circ$  smooth shelf, bolt assembly, 60x50 cm
- o smooth shelf, bolt assembly, 70x50 cm
- o smooth shelf, bolt assembly, 80x50 cm
- $\circ~$  smooth shelf, bolt assembly, 90x50 cm
- $\circ~$  smooth shelf, bolt assembly, 100x50 cm
- $\circ~$  smooth shelf, bolt assembly, 110x50 cm  $\,$
- $\circ~$  smooth shelf, bolt assembly, 120x50 cm
- smooth shelf, bolt assembly, 130x50 cm
- smooth shelf, bolt assembly, 140x50 cm
- smooth shelf, bolt assembly, 160x50 cm
- o smooth shelf, bolt assembly, 180x50 cm
- o smooth shelf, bolt assembly, 200x50 cm
- o complete side H 180 cm
- o 4 stainless steel bolt kit
- o corner shelf assembly kit