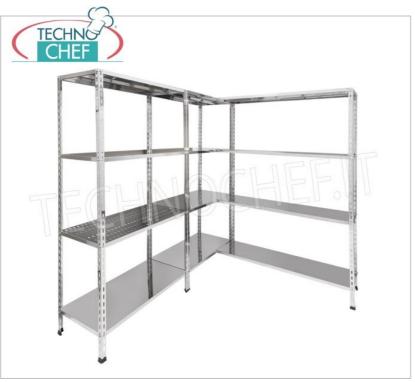

## 304 STAINLESS STEEL BOLT SHELF, SMOOTH SHELVES, Modules with 4 shelves, DEPTH 50 cm, HEIGHT 180 cm:

- Modular bolted shelving made of polished AISI 304 stainless steel;
- Complete range with length from 60 cm to 200 cm;
- Sides with uprights H 180 cm , thickness 15/10 , complete with bolts and plastic feet;
- Smooth shelves, 8/10 thick , supplied with omega reinforcement, cut-resistant edges, 50 cm deep ;
- Possibility to add additional shelves to the Module;
- Possibility to create a Composition by stretching the Module to the right or left;
- Possibility of creating corner and U-shaped compositions, using the specific corner support system.

## Accessories/Optional:

- $\circ$  smooth shelf, bolt assembly, 60x50 cm
- o smooth shelf, bolt assembly, 70x50 cm
- o smooth shelf, bolt assembly, 80x50 cm
- $\circ~$  smooth shelf, bolt assembly, 90x50 cm
- $\circ~$  smooth shelf, bolt assembly, 100x50 cm
- $\circ~$  smooth shelf, bolt assembly, 110x50 cm  $\,$
- $\circ~$  smooth shelf, bolt assembly, 120x50 cm
- smooth shelf, bolt assembly, 130x50 cm
- smooth shelf, bolt assembly, 140x50 cm
- smooth shelf, bolt assembly, 160x50 cm
- o smooth shelf, bolt assembly, 180x50 cm
- o smooth shelf, bolt assembly, 200x50 cm
- o complete side H 180 cm
- o 4 stainless steel bolt kit
- o corner shelf assembly kit