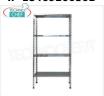

## 304 STAINLESS STEEL BOLT SHELF, SMOOTH SHELVES, Modules with 4 shelves, DEPTH 50 cm, HEIGHT 180 cm:

- Modular bolted shelving made of polished AISI 304 stainless steel;
- Complete range with length from 60 cm to 200 cm;
- Sides with uprights H 180 cm , thickness 15/10 , complete with bolts and plastic feet;
- Smooth shelves, 8/10 thick , supplied with omega reinforcement, cut-resistant edges, 50 cm deep ;
- Possibility to add additional shelves to the Module;
- Possibility to create a Composition by stretching the Module to the right or left;
- Possibility of creating corner and U-shaped compositions, using the specific corner support system.

# **AVAILABLE MODELS** IP-184696050B TECHNOCHEF - 304 stainless steel shelf, bolt € 307,81 assembly, 60x50x180h cm module VAT escluded Shipping to be calculed Delivery from 8 to 15 days IP-184697050B TECHNOCHEF - 304 stainless steel shelf, bolt € 329,52 assembly, 70x50x180h cm module VAT escluded Shipping to be calculed Delivery from 8 to 15 days IP-184698050B TECHNOCHEF - 304 stainless steel shelf, bolt € 351,23 assembly, 80x50x180h cm module VAT escluded Shipping to be calculed **Delivery** from 8 to 15 days IP-184699050B TECHNOCHEF - 304 stainless steel shelf, bolt € 380,19 assembly, 90x50x180h cm module VAT escluded Shipping to be calculed **Delivery** from 8 to 15 days IP-1846910050B TECHNOCHEF - 304 stainless steel shelf, bolt € 391,04 assembly, 100x50x180h cm module VAT escluded Shipping to be calculed **Delivery** from 8 to 15 days IP-1846911050B TECHNOCHEF - 304 stainless steel shelf, bolt € 421,80 assembly, 110x50x180h cm module VAT escluded Shipping to be calculed **Delivery** from 8 to 15 days TECHNOCHEF - 304 stainless steel shelf, bolt IP-1846912050B € 441,72 assembly, 120x50x180h cm module VAT escluded Shipping to be calculed Delivery from 8 to 15 days IP-1846913050B TECHNOCHEF - 304 stainless steel shelf, bolt € 470,66 assembly, 130x50x180h cm module VAT escluded Shipping to be calculed Delivery from 8 to 15 days IP-1846914050B TECHNOCHEF - 304 stainless steel shelf, bolt € 485,14 assembly, 140x50x180h cm module VAT escluded Shipping to be calculed Delivery from 8 to 15 days