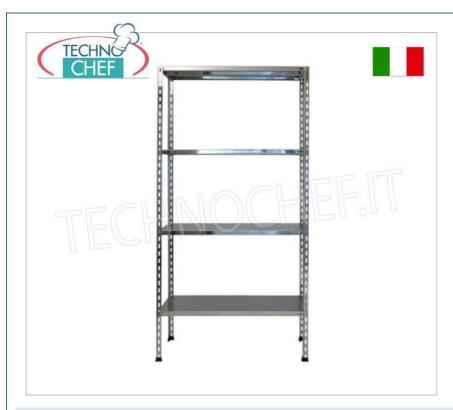

## 304 STAINLESS STEEL BOLT SHELF, SMOOTH SHELVES, Modules with 4 shelves, DEPTH 50 cm, HEIGHT 180 cm:

- Modular bolted shelving made of polished AISI 304 stainless steel;
- Complete range with length from 60 cm to 200 cm;
- Sides with uprights H 180 cm , thickness 15/10 , complete with bolts and plastic feet;
- Smooth shelves, 8/10 thick , supplied with omega reinforcement, cut-resistant edges, 50 cm deep ;
- Possibility to add additional shelves to the Module;
- Possibility to create a Composition by stretching the Module to the right or left;
- Possibility of creating corner and U-shaped compositions, using the specific corner support system.

## Accessories/Optional:

- $\circ$  smooth shelf, bolt assembly, 60x50 cm
- o smooth shelf, bolt assembly, 70x50 cm
- o smooth shelf, bolt assembly, 80x50 cm
- $\circ~$  smooth shelf, bolt assembly, 90x50 cm
- $\circ~$  smooth shelf, bolt assembly, 100x50 cm
- $\circ~$  smooth shelf, bolt assembly, 110x50 cm  $\,$
- $\circ~$  smooth shelf, bolt assembly, 120x50 cm
- smooth shelf, bolt assembly, 130x50 cm
- smooth shelf, bolt assembly, 140x50 cm
- smooth shelf, bolt assembly, 160x50 cm
- o smooth shelf, bolt assembly, 180x50 cm
- o smooth shelf, bolt assembly, 200x50 cm
- o complete side H 180 cm
- o 4 stainless steel bolt kit
- o corner shelf assembly kit