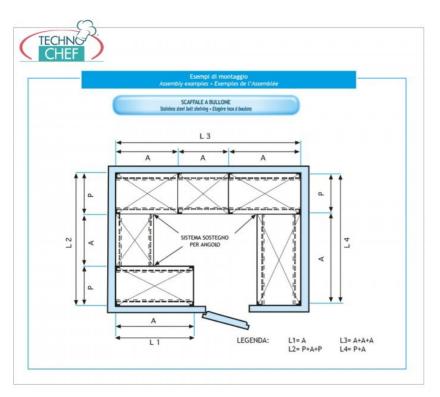

## 304 STAINLESS STEEL BOLT SHELF, SMOOTH SHELVES, Modules with 4 shelves, DEPTH 50 cm, HEIGHT 180 cm:

- Modular bolted shelving made of polished AISI 304 stainless steel;
- Complete range with length from 60 cm to 200 cm;
- Sides with uprights H 180 cm , thickness 15/10 , complete with bolts and plastic feet;
- Smooth shelves, 8/10 thick , supplied with omega reinforcement, cut-resistant edges, 50 cm deep ;
- Possibility to add additional shelves to the Module;
- Possibility to create a Composition by stretching the Module to the right or left;
- Possibility of creating corner and U-shaped compositions, using the specific corner support system.

## IP-97013

**TECHNOCHEF - Corner Shelf Assembly Kit,** Mod.97013

€ 7,58

VAT escluded Shipping to be calculed

Delivery from 4 to 9 days

## IP-96180x2+96900x2

**TECHNOCHEF - Side-Shoulder for Bolt-On Shelves** Stainless Steel 304, Mod.96180x2+96900x2

€ 49,28

VAT escluded
Shipping to be calculed

Delivery from 4 to 9 days