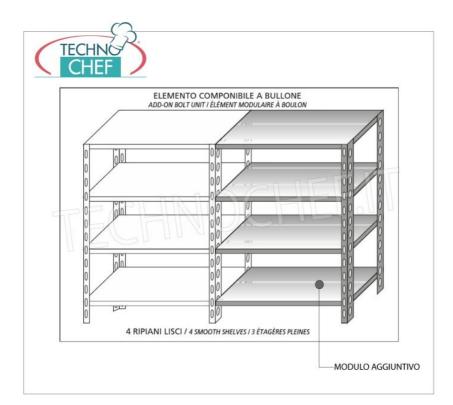

## PROFESSIONAL DESCRIPTION

304 STAINLESS STEEL BOLT SHELF , SMOOTH SHELVES , Modules with 4 shelves , DEPTH 60 cm , HEIGHT 180 cm :

- Modular bolted shelving made of polished AISI 304 stainless steel ;
- Complete range with length from 60 cm to 200 cm ;
- Sides with uprights H 180 cm , thickness 15/10 , complete with bolts and plastic feet;
- Smooth shelves, 8/10 thick , supplied with omega reinforcement, cut-resistant edges, depth 60 cm ;
- Possibility to add additional shelves to the Module;
- · Possibility to create a Composition by stretching the Module to the right or left;
- Possibility of creating corner and U-shaped compositions, using the specific corner support system.