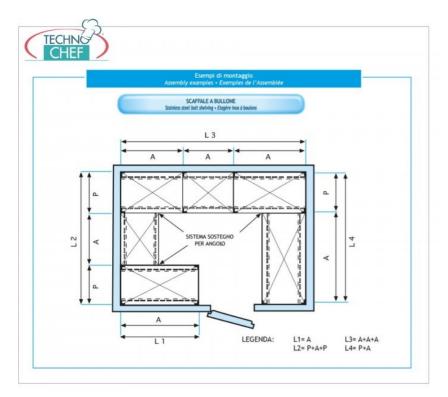

## PROFESSIONAL DESCRIPTION

304 STAINLESS STEEL BOLT SHELF , SMOOTH SHELVES , Modules with 4 shelves , DEPTH 60 cm , HEIGHT 180 cm :

- Modular bolted shelving made of polished AISI 304 stainless steel ;
- Complete range with length from 60 cm to 200 cm ;
- Sides with uprights H 180 cm , thickness 15/10 , complete with bolts and plastic feet;
- Smooth shelves, 8/10 thick , supplied with omega reinforcement, cut-resistant edges, depth 60 cm ;
- Possibility to add additional shelves to the Module;
- · Possibility to create a Composition by stretching the Module to the right or left;
- Possibility of creating corner and U-shaped compositions, using the specific corner support system.