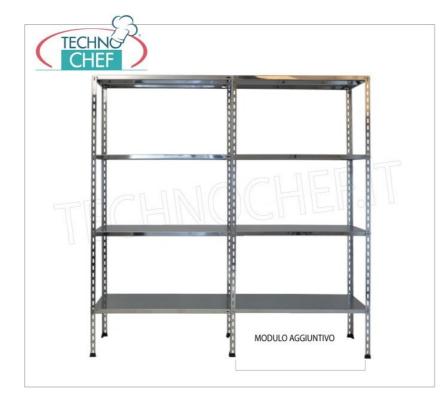

## PROFESSIONAL DESCRIPTION

304 STAINLESS STEEL BOLT SHELF , SMOOTH SHELVES , Modules with 4 shelves , DEPTH 60 cm , HEIGHT 180 cm :

- Modular bolted shelving made of polished AISI 304 stainless steel ;
- Complete range with length from 60 cm to 200 cm ;
- Sides with uprights H 180 cm , thickness 15/10 , complete with bolts and plastic feet;
- Smooth shelves, 8/10 thick , supplied with omega reinforcement, cut-resistant edges, depth 60 cm ;
- Possibility to add additional shelves to the Module;
- · Possibility to create a Composition by stretching the Module to the right or left;
- Possibility of creating corner and U-shaped compositions, using the specific corner support system.

## Accessories/Optional :

- $\circ~$  smooth shelf, bolt assembly, 60x60 cm
- smooth shelf, bolt assembly, 70x60 cm
- smooth shelf, bolt assembly, 80x60 cm
- smooth shelf, bolt assembly, 90x60 cm
- smooth shelf, bolt assembly, 100x60 cm
- smooth shelf, bolt assembly, 110x60 cm
- smooth shelf, bolt assembly, 120x60 cm
- smooth shelf, bolt assembly, 130x60 cm
- smooth shelf, bolt assembly, 140x60 cm
- smooth shelf, bolt assembly, 160x60 cm
- smooth shelf, bolt assembly, 180x60 cm
- smooth shelf, bolt assembly, 200x60 cm
- complete side H 180 cm
- 4 stainless steel bolt kit
- corner shelf assembly kit