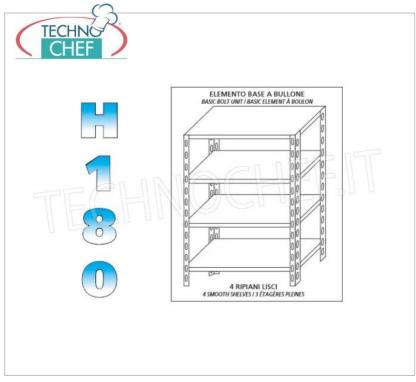

## PROFESSIONAL DESCRIPTION

304 STAINLESS STEEL BOLT SHELF , SMOOTH SHELVES , Modules with 4 shelves , DEPTH 60 cm , HEIGHT 180 cm :

- Modular bolted shelving made of polished AISI 304 stainless steel ;
- Complete range with length from 60 cm to 200 cm ;
- Sides with uprights H 180 cm , thickness 15/10 , complete with bolts and plastic feet;
- Smooth shelves, 8/10 thick , supplied with omega reinforcement, cut-resistant edges, depth 60 cm ;
- Possibility to add additional shelves to the Module;
- · Possibility to create a Composition by stretching the Module to the right or left;
- Possibility of creating corner and U-shaped compositions, using the specific corner support system.