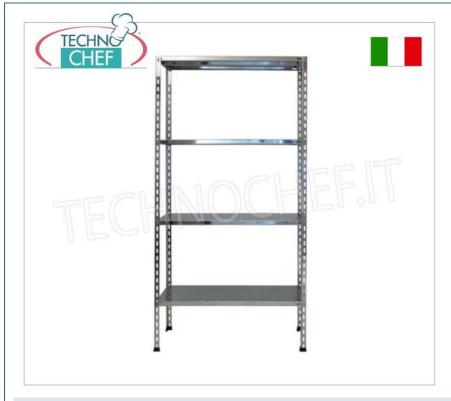

## PROFESSIONAL DESCRIPTION

304 STAINLESS STEEL BOLT SHELF , SMOOTH SHELVES , Modules with 4 shelves , DEPTH 60 cm , HEIGHT 180 cm :

- Modular bolted shelving made of polished AISI 304 stainless steel ;
- Complete range with length from 60 cm to 200 cm ;
- Sides with uprights H 180 cm , thickness 15/10 , complete with bolts and plastic feet;
- Smooth shelves, 8/10 thick , supplied with omega reinforcement, cut-resistant edges, depth 60 cm ;
- Possibility to add additional shelves to the Module;
- · Possibility to create a Composition by stretching the Module to the right or left;
- Possibility of creating corner and U-shaped compositions, using the specific corner support system.

## Accessories/Optional :

- $\circ~$  smooth shelf, bolt assembly, 60x60 cm
- smooth shelf, bolt assembly, 70x60 cm
- smooth shelf, bolt assembly, 80x60 cm
- smooth shelf, bolt assembly, 90x60 cm
- smooth shelf, bolt assembly, 100x60 cm
- smooth shelf, bolt assembly, 110x60 cm
- smooth shelf, bolt assembly, 120x60 cm
- smooth shelf, bolt assembly, 130x60 cm
- smooth shelf, bolt assembly, 140x60 cm
- smooth shelf, bolt assembly, 160x60 cm
- smooth shelf, bolt assembly, 180x60 cm
- smooth shelf, bolt assembly, 200x60 cm
- complete side H 180 cm
- 4 stainless steel bolt kit
- corner shelf assembly kit