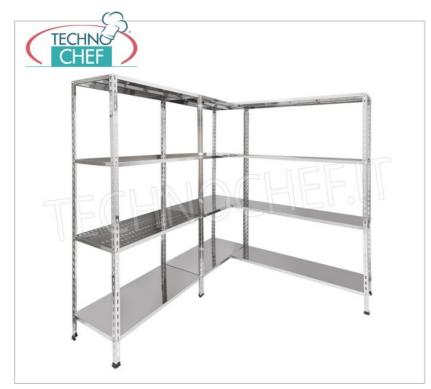

## PROFESSIONAL DESCRIPTION

304 STAINLESS STEEL BOLT SHELF , SMOOTH SHELVES , Modules with 4 shelves , DEPTH 60 cm , HEIGHT 180 cm :

- Modular bolted shelving made of polished AISI 304 stainless steel ;
- Complete range with length from 60 cm to 200 cm ;
- Sides with uprights H 180 cm , thickness 15/10 , complete with bolts and plastic feet;
- Smooth shelves, 8/10 thick , supplied with omega reinforcement, cut-resistant edges, depth 60 cm ;
- Possibility to add additional shelves to the Module;
- · Possibility to create a Composition by stretching the Module to the right or left;
- Possibility of creating corner and U-shaped compositions, using the specific corner support system.

## Accessories/Optional :

- $\circ~$  smooth shelf, bolt assembly, 60x60 cm
- smooth shelf, bolt assembly, 70x60 cm
- smooth shelf, bolt assembly, 80x60 cm
- smooth shelf, bolt assembly, 90x60 cm
- smooth shelf, bolt assembly, 100x60 cm
- smooth shelf, bolt assembly, 110x60 cm
- smooth shelf, bolt assembly, 120x60 cm
- smooth shelf, bolt assembly, 130x60 cm
- smooth shelf, bolt assembly, 140x60 cm
- smooth shelf, bolt assembly, 160x60 cm
- smooth shelf, bolt assembly, 180x60 cm
- smooth shelf, bolt assembly, 200x60 cm
- complete side H 180 cm
- 4 stainless steel bolt kit
- corner shelf assembly kit