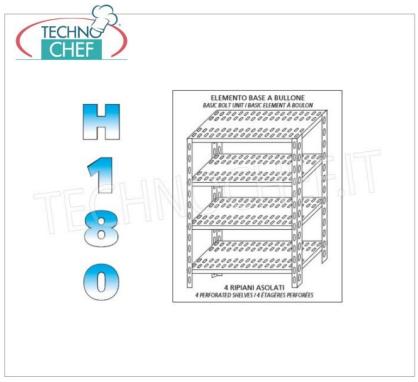

## PROFESSIONAL DESCRIPTION

304 STAINLESS STEEL BOLT SHELF, SLOTTED SHELVES, Modules with 4 shelves, DEPTH 40 cm, HEIGHT 180 cm :

- Modular bolted shelving made of polished AISI 304 stainless steel ;
- Complete range with length from 60 cm to 200 cm ;
- Sides with uprights H 180 cm , thickness 15/10 , complete with bolts and plastic feet;
- 9x32 slotted shelves, 8/10 thick , supplied with reinforcement omega, cut-proof edges, 40 cm deep ;
- Possibility to add additional shelves to the Module;
- · Possibility to create a Composition by stretching the Module to the right or left;
- Possibility of creating corner and U-shaped compositions, using the specific corner support system.

TECHNO

for shelf, cm 200x40, Mod.7020040

|    | ELEMENTO COMPONIBILE A BULLONE<br>ADD-ON BOLT UNIT / ÉLÉMENT MODULAIRE À BOULON |
|----|---------------------------------------------------------------------------------|
|    | 10000000000000000000000000000000000000                                          |
| Í. |                                                                                 |
| 0  | 000000000000000000000000000000000000000                                         |
| 0  | 60000000000000000000000000000000000000                                          |
| 0  |                                                                                 |
| 0  | 10000000000000000000000000000000000000                                          |
| 0  | 10000000000000000000000000000000000000                                          |
| 0  | 10000000000000000000000000000000000000                                          |
| 0  |                                                                                 |
| 0  |                                                                                 |
|    | 4 RIPIANI ASOLATI / 4 PERFORATED SHELVES / 4 ÉTAGÈRES PERFORÉES                 |