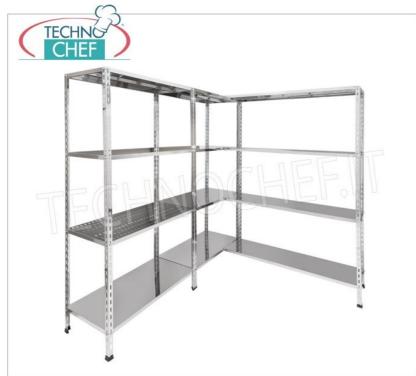

## PROFESSIONAL DESCRIPTION

304 STAINLESS STEEL BOLT SHELF, SLOTTED SHELVES, Modules with 4 shelves, DEPTH 40 cm, HEIGHT 180 cm :

- Modular bolted shelving made of polished AISI 304 stainless steel ;
- Complete range with length from 60 cm to 200 cm ;
- Sides with uprights H 180 cm , thickness 15/10 , complete with bolts and plastic feet;
- 9x32 slotted shelves, 8/10 thick , supplied with reinforcement omega, cut-proof edges, 40 cm deep ;
- Possibility to add additional shelves to the Module;
- · Possibility to create a Composition by stretching the Module to the right or left;
- Possibility of creating corner and U-shaped compositions, using the specific corner support system.

## Accessories/Optional :

- $\circ~$  Slotted shelf, bolt assembly, 60x40 cm
- Slotted shelf, bolt assembly, 70x40 cm
- Slotted shelf, bolt assembly, 80x40 cm
- Slotted shelf, bolt assembly, 90x40 cm
- Slotted shelf, bolt assembly, 100x40 cm
- Slotted shelf, bolt assembly, 110x40 cm
- Slotted shelf, bolt assembly, 120x40 cm
- Slotted shelf, bolt assembly, 130x40 cm
- Slotted shelf, bolt assembly, 140x40 cm
- Slotted shelf, bolt assembly, 160x40 cm
- Slotted shelf, bolt assembly, 180x40 cm
- Slotted shelf, bolt assembly, 200x40 cm
- complete side H 180 cm
- 4 stainless steel bolt kit
- corner shelf assembly kit