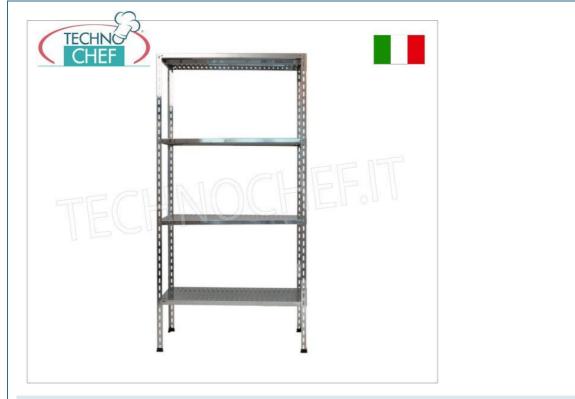

## PROFESSIONAL DESCRIPTION

304 STAINLESS STEEL BOLT SHELF, SLOTTED SHELVES, Modules with 4 shelves, DEPTH 40 cm, HEIGHT 180 cm :

- Modular bolted shelving made of polished AISI 304 stainless steel ;
- Complete range with length from 60 cm to 200 cm ;
- Sides with uprights H 180 cm , thickness 15/10 , complete with bolts and plastic feet;
- 9x32 slotted shelves, 8/10 thick , supplied with reinforcement omega, cut-proof edges, 40 cm deep ;
- Possibility to add additional shelves to the Module;
- · Possibility to create a Composition by stretching the Module to the right or left;
- Possibility of creating corner and U-shaped compositions, using the specific corner support system.

## Accessories/Optional :

- $\circ~$  Slotted shelf, bolt assembly, 60x40 cm
- Slotted shelf, bolt assembly, 70x40 cm
- Slotted shelf, bolt assembly, 80x40 cm
- Slotted shelf, bolt assembly, 90x40 cm
- Slotted shelf, bolt assembly, 100x40 cm
- Slotted shelf, bolt assembly, 110x40 cm
- Slotted shelf, bolt assembly, 120x40 cm
- Slotted shelf, bolt assembly, 130x40 cm
- Slotted shelf, bolt assembly, 140x40 cm
- Slotted shelf, bolt assembly, 160x40 cm
- Slotted shelf, bolt assembly, 180x40 cm
- Slotted shelf, bolt assembly, 200x40 cm
- complete side H 180 cm
- 4 stainless steel bolt kit
- corner shelf assembly kit