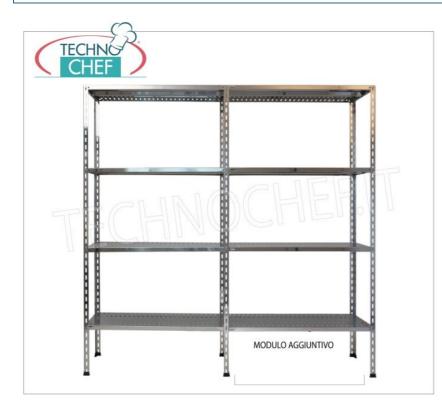

## PROFESSIONAL DESCRIPTION

304 STAINLESS STEEL BOLT SHELF, SLOTTED SHELVES, Modules with 4 shelves, DEPTH 40 cm, HEIGHT 180 cm :

- Modular bolted shelving made of polished AISI 304 stainless steel ;
- Complete range with length from 60 cm to 200 cm ;
- Sides with uprights H 180 cm , thickness 15/10 , complete with bolts and plastic feet;
- 9x32 slotted shelves, 8/10 thick , supplied with reinforcement omega, cut-proof edges, 40 cm deep ;
- Possibility to add additional shelves to the Module;
- · Possibility to create a Composition by stretching the Module to the right or left;
- Possibility of creating corner and U-shaped compositions, using the specific corner support system.

## Accessories/Optional :

- $\circ~$  Slotted shelf, bolt assembly, 60x40 cm
- Slotted shelf, bolt assembly, 70x40 cm
- Slotted shelf, bolt assembly, 80x40 cm
- Slotted shelf, bolt assembly, 90x40 cm
- Slotted shelf, bolt assembly, 100x40 cm
- Slotted shelf, bolt assembly, 110x40 cm
- Slotted shelf, bolt assembly, 120x40 cm
- Slotted shelf, bolt assembly, 130x40 cm
- Slotted shelf, bolt assembly, 140x40 cm
- Slotted shelf, bolt assembly, 160x40 cm
- Slotted shelf, bolt assembly, 180x40 cm
- Slotted shelf, bolt assembly, 200x40 cm
- complete side H 180 cm
- 4 stainless steel bolt kit
- corner shelf assembly kit