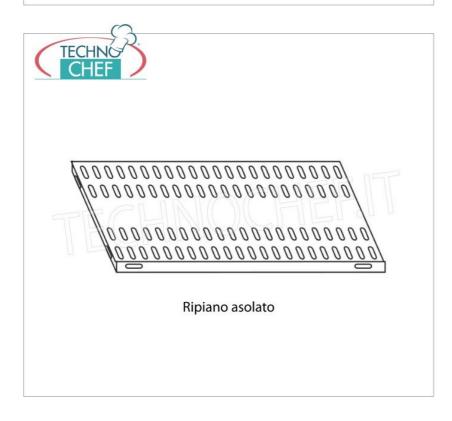

## PROFESSIONAL DESCRIPTION

304 STAINLESS STEEL BOLT SHELF, SLOTTED SHELVES, Modules with 4 shelves, DEPTH 40 cm, HEIGHT 180 cm :

- Modular bolted shelving made of polished AISI 304 stainless steel ;
- Complete range with length from 60 cm to 200 cm ;
- Sides with uprights H 180 cm , thickness 15/10 , complete with bolts and plastic feet;
- 9x32 slotted shelves, 8/10 thick , supplied with reinforcement omega, cut-proof edges, 40 cm deep ;
- Possibility to add additional shelves to the Module;
- · Possibility to create a Composition by stretching the Module to the right or left;
- Possibility of creating corner and U-shaped compositions, using the specific corner support system.

## Accessories/Optional :

- $\circ~$  Slotted shelf, bolt assembly, 60x40 cm
- Slotted shelf, bolt assembly, 70x40 cm
- Slotted shelf, bolt assembly, 80x40 cm
- Slotted shelf, bolt assembly, 90x40 cm
- Slotted shelf, bolt assembly, 100x40 cm
- Slotted shelf, bolt assembly, 110x40 cm
- Slotted shelf, bolt assembly, 120x40 cm
- Slotted shelf, bolt assembly, 130x40 cm
- Slotted shelf, bolt assembly, 140x40 cm
- Slotted shelf, bolt assembly, 160x40 cm
- Slotted shelf, bolt assembly, 180x40 cm
- Slotted shelf, bolt assembly, 200x40 cm
- complete side H 180 cm
- 4 stainless steel bolt kit
- corner shelf assembly kit