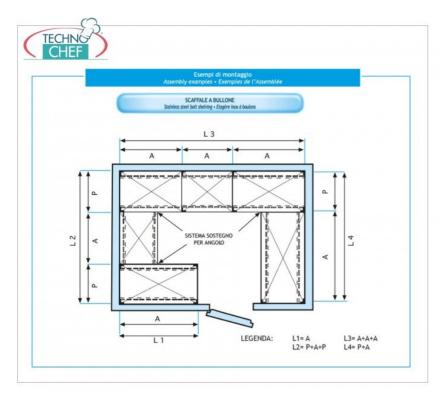

## PROFESSIONAL DESCRIPTION

304 STAINLESS STEEL BOLT SHELF, SLOTTED SHELVES, Modules with 4 shelves, DEPTH 40 cm, HEIGHT 180 cm :

- Modular bolted shelving made of polished AISI 304 stainless steel ;
- Complete range with length from 60 cm to 200 cm ;
- Sides with uprights H 180 cm , thickness 15/10 , complete with bolts and plastic feet;
- 9x32 slotted shelves, 8/10 thick , supplied with reinforcement omega, cut-proof edges, 40 cm deep ;
- Possibility to add additional shelves to the Module;
- · Possibility to create a Composition by stretching the Module to the right or left;
- Possibility of creating corner and U-shaped compositions, using the specific corner support system.