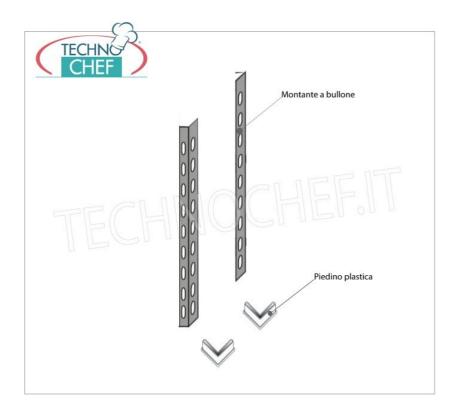

## PROFESSIONAL DESCRIPTION

304 STAINLESS STEEL BOLT SHELF, SLOTTED SHELVES, Modules with 4 shelves, DEPTH 40 cm, HEIGHT 180 cm :

- Modular bolted shelving made of polished AISI 304 stainless steel ;
- Complete range with length from 60 cm to 200 cm ;
- Sides with uprights H 180 cm , thickness 15/10 , complete with bolts and plastic feet;
- 9x32 slotted shelves, 8/10 thick , supplied with reinforcement omega, cut-proof edges, 40 cm deep ;
- Possibility to add additional shelves to the Module;
- · Possibility to create a Composition by stretching the Module to the right or left;
- Possibility of creating corner and U-shaped compositions, using the specific corner support system.

## Accessories/Optional :

- $\circ~$  Slotted shelf, bolt assembly, 60x40 cm
- Slotted shelf, bolt assembly, 70x40 cm
- Slotted shelf, bolt assembly, 80x40 cm
- Slotted shelf, bolt assembly, 90x40 cm
- Slotted shelf, bolt assembly, 100x40 cm
- Slotted shelf, bolt assembly, 110x40 cm
- Slotted shelf, bolt assembly, 120x40 cm
- Slotted shelf, bolt assembly, 130x40 cm
- Slotted shelf, bolt assembly, 140x40 cm
- Slotted shelf, bolt assembly, 160x40 cm
- Slotted shelf, bolt assembly, 180x40 cm
- Slotted shelf, bolt assembly, 200x40 cm
- complete side H 180 cm
- 4 stainless steel bolt kit
- corner shelf assembly kit