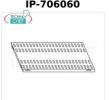

## TECHNOCHEF - 304 stainless steel shelf, bolt IP-1847016060B € 610,00 assembly, 160x60x180h cm module VAT escluded Shipping to be calculed **Delivery** from 8 to 15 days IP-1847018060B TECHNOCHEF - 304 stainless steel shelf, bolt € 662,49 assembly, 180x60x180h cm module VAT escluded Shipping to be calculed Delivery from 8 to 15 days IP-1847020060B TECHNOCHEF - 304 stainless steel shelf, bolt € 731,25 assembly, 200x60x180h cm module VAT escluded Shipping to be calculed Delivery from 8 to 15 days **TECHNICAL CARD** DESCRIPTION CODE/PICTURES PRICE/DELIVERY IP-96815x4 TECHNOCHEF - Kit 4 Bulloni Inox, Mod.96815x4 € 1,68 VAT escluded Shipping to be calculed Delivery from 4 to 9 days I IP-97013 **TECHNOCHEF - Corner Shelf Assembly Kit,** € 7,58 Mod.97013 TECHNO VAT escluded Shipping to be calculed Delivery from 4 to 9 days IP-96180x2+96900x2 **TECHNOCHEF - Side-Shoulder for Bolt-On Shelves** € 49,28 Stainless Steel 304, Mod.96180x2+96900x2 TECHNO VAT escluded Shipping to be calculed Delivery from 4 to 9 days IP-706060 **TECHNOCHEF - Stainless steel 304 slotted shelf** € 61,50 for shelf, cm 60x60, Mod.706060 TECHNO VAT escluded