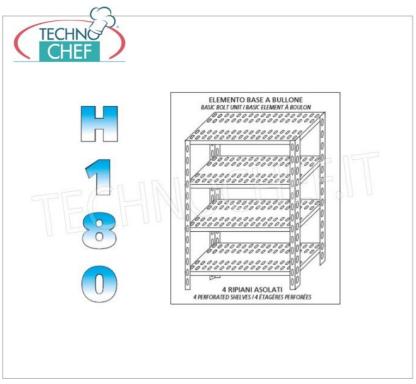

## 304 STAINLESS STEEL BOLT SHELF, SLOTTED SHELVES, Modules with 4 shelves, DEPTH 60 cm, HEIGHT 180 cm:

- Modular bolted shelving made of polished AISI 304 stainless steel;
- Complete range with length from 60 cm to 200 cm;
- Sides with uprights H 180 cm , thickness 15/20 , complete with bolts and plastic feet;
- 9x32 slotted shelves, 8/10 thick, supplied with reinforcement omega, cut-proof edges, 60 cm deep;
- Possibility to add additional shelves to the Module;
- Possibility to create a Composition by stretching the Module to the right or left;
- Possibility of creating corner and U-shaped compositions , using the specific corner support system.

## Accessories/Optional:

- Slotted shelf, bolt assembly, 60x60 cm
- Slotted shelf, bolt assembly, 70x60 cm
- Slotted shelf, bolt assembly, 80x60 cm
- Slotted shelf, bolt assembly, 90x60 cm
- o Slotted shelf, bolt assembly, 100x60 cm
- Slotted shelf, bolt assembly, 110x60 cm
- Slotted shelf, bolt assembly, 120x60 cm
- Slotted shelf, bolt assembly, 130x60 cm
- $\circ~$  Slotted shelf, bolt assembly, 140x60 cm
- $\circ~$  Slotted shelf, bolt assembly, 160x60 cm  $\,$
- $\circ~$  Slotted shelf, bolt assembly, 180x60 cm
- o Slotted shelf, bolt assembly, 200x60 cm
- o complete side H 180 cm
- 4 stainless steel bolt kit
- $\circ \ \ \text{corner shelf assembly kit}$