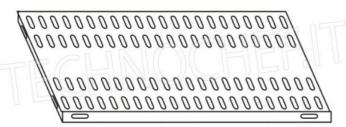

## Accessories/Optional:

- Slotted shelf, bolt assembly, 60x60 cm
- Slotted shelf, bolt assembly, 70x60 cm
- Slotted shelf, bolt assembly, 80x60 cm
- Slotted shelf, bolt assembly, 90x60 cm
- o Slotted shelf, bolt assembly, 100x60 cm
- Slotted shelf, bolt assembly, 110x60 cm
- Slotted shelf, bolt assembly, 120x60 cm
- Slotted shelf, bolt assembly, 130x60 cm
- $\circ~$  Slotted shelf, bolt assembly, 140x60 cm
- $\circ~$  Slotted shelf, bolt assembly, 160x60 cm  $\,$
- $\circ~$  Slotted shelf, bolt assembly, 180x60 cm
- o Slotted shelf, bolt assembly, 200x60 cm
- o complete side H 180 cm
- 4 stainless steel bolt kit
- $\circ \ \ \text{corner shelf assembly kit}$

IP-708060 **TECHNOCHEF - Stainless steel 304 slotted shelf** for shelf, cm 80x60, Mod.708060

€ 71,07 VAT escluded Shipping to be calculed

Delivery from 4 to 9 days

**Delivery** from 4 to 9 days

Ripiano asolato