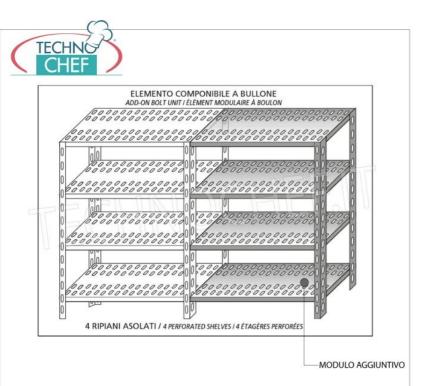

## 304 STAINLESS STEEL BOLT SHELF, SLOTTED SHELVES, Modules with 4 shelves, DEPTH 60 cm, HEIGHT 180 cm:

- Modular bolted shelving made of polished AISI 304 stainless steel;
- Complete range with length from 60 cm to 200 cm;
- Sides with uprights H 180 cm , thickness 15/20 , complete with bolts and plastic feet;
- 9x32 slotted shelves, 8/10 thick, supplied with reinforcement omega, cut-proof edges, 60 cm deep;
- Possibility to add additional shelves to the Module;
- Possibility to create a Composition by stretching the Module to the right or left;
- Possibility of creating corner and U-shaped compositions , using the specific corner support system.

## Accessories/Optional:

- Slotted shelf, bolt assembly, 60x60 cm
- Slotted shelf, bolt assembly, 70x60 cm
- Slotted shelf, bolt assembly, 80x60 cm
- Slotted shelf, bolt assembly, 90x60 cm
- o Slotted shelf, bolt assembly, 100x60 cm
- Slotted shelf, bolt assembly, 110x60 cm
- Slotted shelf, bolt assembly, 120x60 cm
- Slotted shelf, bolt assembly, 130x60 cm
- $\circ~$  Slotted shelf, bolt assembly, 140x60 cm
- $\circ~$  Slotted shelf, bolt assembly, 160x60 cm  $\,$
- $\circ~$  Slotted shelf, bolt assembly, 180x60 cm
- o Slotted shelf, bolt assembly, 200x60 cm
- o complete side H 180 cm
- 4 stainless steel bolt kit
- $\circ \ \ \text{corner shelf assembly kit}$