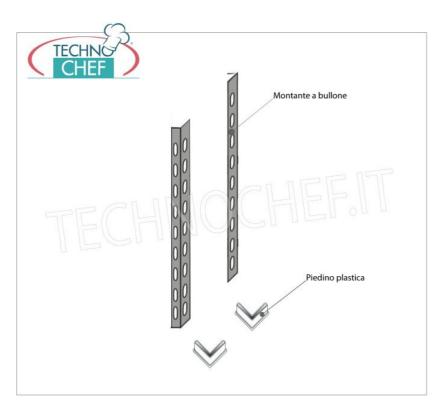

## 304 STAINLESS STEEL BOLT SHELF, SLOTTED SHELVES, Modules with 4 shelves, DEPTH 60 cm, HEIGHT 180 cm:

- Modular bolted shelving made of polished AISI 304 stainless steel;
- Complete range with length from 60 cm to 200 cm;
- Sides with uprights H 180 cm , thickness 15/20 , complete with bolts and plastic feet;
- 9x32 slotted shelves, 8/10 thick, supplied with reinforcement omega, cut-proof edges, 60 cm deep;
- Possibility to add additional shelves to the Module;
- Possibility to create a Composition by stretching the Module to the right or left;
- Possibility of creating corner and U-shaped compositions , using the specific corner support system.

## Accessories/Optional:

- Slotted shelf, bolt assembly, 60x60 cm
- Slotted shelf, bolt assembly, 70x60 cm
- Slotted shelf, bolt assembly, 80x60 cm
- Slotted shelf, bolt assembly, 90x60 cm
- o Slotted shelf, bolt assembly, 100x60 cm
- Slotted shelf, bolt assembly, 110x60 cm
- Slotted shelf, bolt assembly, 120x60 cm
- Slotted shelf, bolt assembly, 130x60 cm
- $\circ~$  Slotted shelf, bolt assembly, 140x60 cm
- $\circ~$  Slotted shelf, bolt assembly, 160x60 cm  $\,$
- $\circ~$  Slotted shelf, bolt assembly, 180x60 cm
- o Slotted shelf, bolt assembly, 200x60 cm
- o complete side H 180 cm
- 4 stainless steel bolt kit
- $\circ \ \ \text{corner shelf assembly kit}$