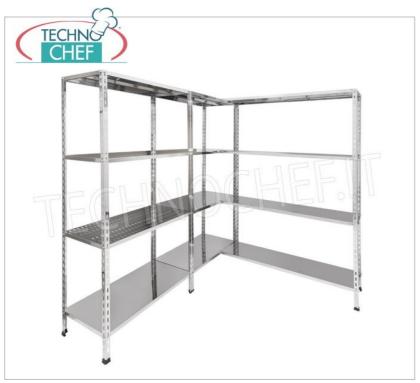

## 304 STAINLESS STEEL BOLT SHELF, SLOTTED SHELVES, Modules with 4 shelves, DEPTH 60 cm, HEIGHT 180 cm:

- Modular bolted shelving made of polished AISI 304 stainless steel;
- Complete range with length from 60 cm to 200 cm;
- Sides with uprights H 180 cm , thickness 15/20 , complete with bolts and plastic feet;
- 9x32 slotted shelves, 8/10 thick, supplied with reinforcement omega, cut-proof edges, 60 cm deep;
- Possibility to add additional shelves to the Module;
- Possibility to create a Composition by stretching the Module to the right or left;
- Possibility of creating corner and U-shaped compositions , using the specific corner support system.