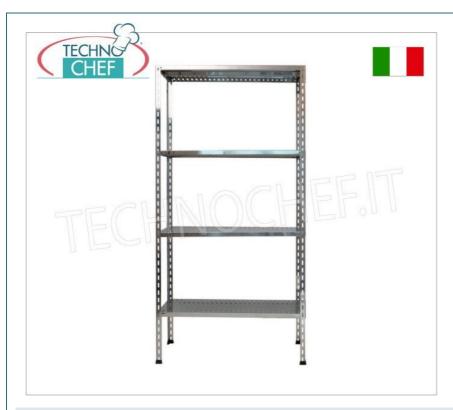

## 304 STAINLESS STEEL BOLT SHELF, SLOTTED SHELVES, Modules with 4 shelves, DEPTH 60 cm, HEIGHT 180 cm:

- Modular bolted shelving made of polished AISI 304 stainless steel;
- Complete range with length from 60 cm to 200 cm;
- Sides with uprights H 180 cm , thickness 15/20 , complete with bolts and plastic feet;
- 9x32 slotted shelves, 8/10 thick, supplied with reinforcement omega, cut-proof edges, 60 cm deep;
- Possibility to add additional shelves to the Module;
- Possibility to create a Composition by stretching the Module to the right or left;
- Possibility of creating corner and U-shaped compositions , using the specific corner support system.

# TECHNOCHEF - 304 stainless steel shelf, bolt IP-184706060B € 347,39 assembly, 60x60x180h cm module VAT escluded Shipping to be calculed **Delivery** from 8 to 15 days IP-184707060B TECHNOCHEF - 304 stainless steel shelf, bolt € 365,71 assembly, 70x60x180h cm module TECHNO VAT escluded Shipping to be calculed Delivery from 8 to 15 days TECHNOCHEF - 304 stainless steel shelf, bolt IP-184708060B € 387,43 assembly, 80x60x180h cm module VAT escluded Shipping to be calculed Delivery from 8 to 15 days IP-184709060B TECHNOCHEF - 304 stainless steel shelf, bolt € 421,80 assembly, 90x60x180h cm module TECHNO VAT escluded Shipping to be calculed Delivery from 8 to 15 days IP-1847010060B TECHNOCHEF - 304 stainless steel shelf, bolt € 445,33 assembly, 100x60x180h cm module VAT escluded Shipping to be calculed Delivery from 8 to 15 days IP-1847011060B TECHNOCHEF - 304 stainless steel shelf, bolt € 474,29 assembly, 110x60x180h cm module (TECHNO) VAT escluded Shipping to be calculed Delivery from 8 to 15 days TECHNOCHEF - 304 stainless steel shelf, bolt IP-1847012060B € 497,82 assembly, 120x60x180h cm module TECHNO VAT escluded Shipping to be calculed Delivery from 8 to 15 days IP-1847013060B TECHNOCHEF - 304 stainless steel shelf, bolt € 526,77 assembly, 130x60x180h cm module TECHNO VAT escluded Shipping to be calculed Delivery from 8 to 15 days IP-1847014060B TECHNOCHEF - 304 stainless steel shelf, bolt € 553,90 assembly, 140x60x180h cm module VAT escluded Shipping to be calculed Delivery from 8 to 15 days