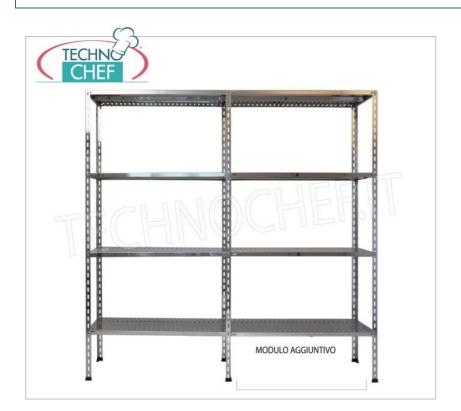

## 304 STAINLESS STEEL BOLT SHELF, SLOTTED SHELVES, Modules with 4 shelves, DEPTH 60 cm, HEIGHT 180 cm:

- Modular bolted shelving made of polished AISI 304 stainless steel;
- Complete range with length from 60 cm to 200 cm;
- Sides with uprights H 180 cm , thickness 15/20 , complete with bolts and plastic feet;
- 9x32 slotted shelves, 8/10 thick, supplied with reinforcement omega, cut-proof edges, 60 cm deep;
- Possibility to add additional shelves to the Module;
- Possibility to create a Composition by stretching the Module to the right or left;
- Possibility of creating corner and U-shaped compositions , using the specific corner support system.

## Accessories/Optional:

- Slotted shelf, bolt assembly, 60x60 cm
- Slotted shelf, bolt assembly, 70x60 cm
- Slotted shelf, bolt assembly, 80x60 cm
- Slotted shelf, bolt assembly, 90x60 cm
- o Slotted shelf, bolt assembly, 100x60 cm
- Slotted shelf, bolt assembly, 110x60 cm
- Slotted shelf, bolt assembly, 120x60 cm
- Slotted shelf, bolt assembly, 130x60 cm
- $\circ~$  Slotted shelf, bolt assembly, 140x60 cm
- $\circ~$  Slotted shelf, bolt assembly, 160x60 cm  $\,$
- $\circ~$  Slotted shelf, bolt assembly, 180x60 cm
- o Slotted shelf, bolt assembly, 200x60 cm
- o complete side H 180 cm
- 4 stainless steel bolt kit
- $\circ \ \ \text{corner shelf assembly kit}$