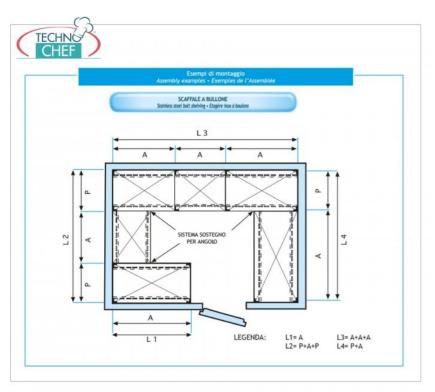

## 304 STAINLESS STEEL BOLT SHELF, SLOTTED SHELVES, Modules with 4 shelves, DEPTH 60 cm, HEIGHT 180 cm:

- Modular bolted shelving made of polished AISI 304 stainless steel;
- Complete range with length from 60 cm to 200 cm;
- Sides with uprights H 180 cm , thickness 15/20 , complete with bolts and plastic feet;
- 9x32 slotted shelves, 8/10 thick, supplied with reinforcement omega, cut-proof edges, 60 cm deep;
- Possibility to add additional shelves to the Module;
- Possibility to create a Composition by stretching the Module to the right or left;
- Possibility of creating corner and U-shaped compositions , using the specific corner support system.