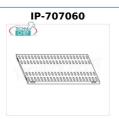

Shipping to be calculed

Delivery from 4 to 9 days

**TECHNOCHEF - Stainless steel 304 slotted shelf** for shelf, cm 70x60, Mod.707060

€ 66,17 VAT escluded Shipping to be calculed Delivery from 4 to 9 days