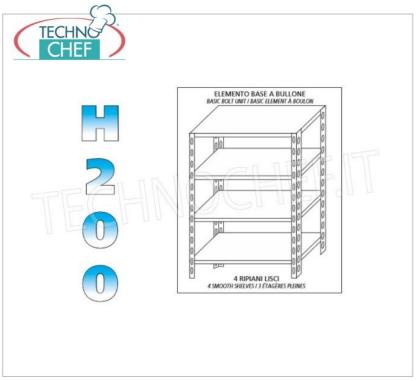

### $\textbf{304 STAINLESS STEEL BOLT SHELF} \ , \textbf{SMOOTH SHELVES} \ , \textbf{Modules with 4 shelves} \ , \textbf{DEPTH 40 cm} \ , \textbf{HEIGHT 200 cm} : \textbf{SMOOTH SHELVES} \ , \textbf{Modules with 4 shelves} \ , \textbf{DEPTH 40 cm} \ , \textbf{Modules with 4 shelves} \ , \textbf{Modules with$

- Modular bolted shelving made of polished AISI 304 stainless steel;
- Complete range with length from 60 cm to 200 cm;
- Sides with uprights H 200 cm , thickness 15/10 , complete with bolts and plastic feet;
- Smooth shelves, 8/10 thick , supplied with omega reinforcement, cut-resistant edges, depth 40 cm ;
- Possibility to add additional shelves to the Module;
- Possibility to create a Composition by stretching the Module to the right or left;
- Possibility of creating corner and U-shaped compositions , using the specific corner support system.