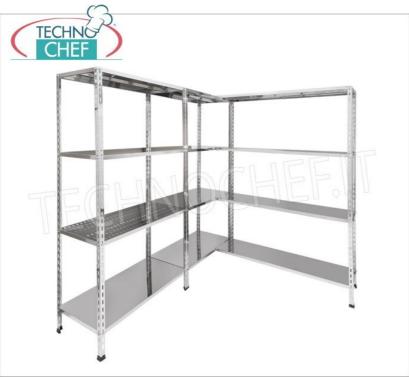

- Modular bolted shelving made of polished AISI 304 stainless steel;
- Complete range with length from 60 cm to 200 cm;
- Sides with uprights H 200 cm , thickness 15/10 , complete with bolts and plastic feet;
- Smooth shelves, 8/10 thick , supplied with omega reinforcement, cut-resistant edges, depth 40 cm ;
- Possibility to add additional shelves to the Module;
- Possibility to create a Composition by stretching the Module to the right or left;
- Possibility of creating corner and U-shaped compositions , using the specific corner support system.

#### IP-97013

**TECHNOCHEF - Corner Shelf Assembly Kit,** Mod.97013

€ 7,58

VAT escluded Shipping to be calculed

Delivery from 4 to 9 days