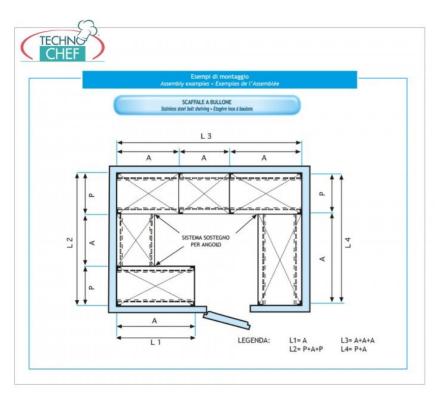

- Modular bolted shelving made of polished AISI 304 stainless steel;
- Complete range with length from 60 cm to 200 cm;
- Sides with uprights H 200 cm , thickness 15/10 , complete with bolts and plastic feet;
- Smooth shelves, 8/10 thick , supplied with omega reinforcement, cut-resistant edges, depth 40 cm ;
- Possibility to add additional shelves to the Module;
- Possibility to create a Composition by stretching the Module to the right or left;
- Possibility of creating corner and U-shaped compositions , using the specific corner support system.