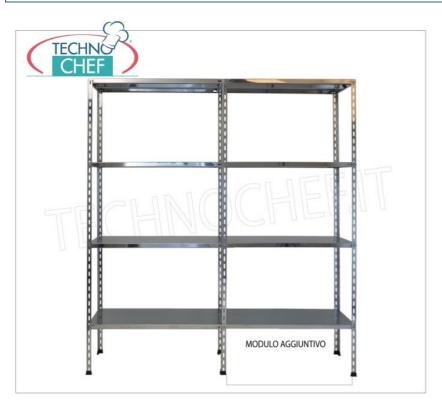

### $\textbf{304 STAINLESS STEEL BOLT SHELF} \ , \textbf{SMOOTH SHELVES} \ , \textbf{Modules with 4 shelves} \ , \textbf{DEPTH 40 cm} \ , \textbf{HEIGHT 200 cm} : \textbf{SMOOTH SHELVES} \ , \textbf{Modules with 4 shelves} \ , \textbf{DEPTH 40 cm} \ , \textbf{Modules with 4 shelves} \ , \textbf{Modules with$

- Modular bolted shelving made of polished AISI 304 stainless steel;
- Complete range with length from 60 cm to 200 cm;
- Sides with uprights H 200 cm , thickness 15/10 , complete with bolts and plastic feet;
- Smooth shelves, 8/10 thick , supplied with omega reinforcement, cut-resistant edges, depth 40 cm ;
- Possibility to add additional shelves to the Module;
- Possibility to create a Composition by stretching the Module to the right or left;
- Possibility of creating corner and U-shaped compositions , using the specific corner support system.

#### Accessories/Optional:

- $\circ~$  smooth shelf, bolt assembly, 60x40 cm  $\,$
- o smooth shelf, bolt assembly, 70x40 cm
- smooth shelf, bolt assembly, 80x40 cm
- $\circ~$  smooth shelf, bolt assembly, 90x40 cm  $\,$
- $\circ~$  smooth shelf, bolt assembly, 100x40 cm
- o smooth shelf, bolt assembly, 110x40 cm
- o smooth shelf, bolt assembly, 120x40 cm
- o smooth shelf, bolt assembly, 130x40 cm
- o smooth shelf, bolt assembly, 140x40 cm
- o smooth shelf, bolt assembly, 160x40 cm
- smooth shelf, bolt assembly, 180x40 cm
- smooth shelf, bolt assembly, 200x40 cm
- o complete side H 200 cm
- 4 stainless steel bolt kit
- o corner shelf assembly kit