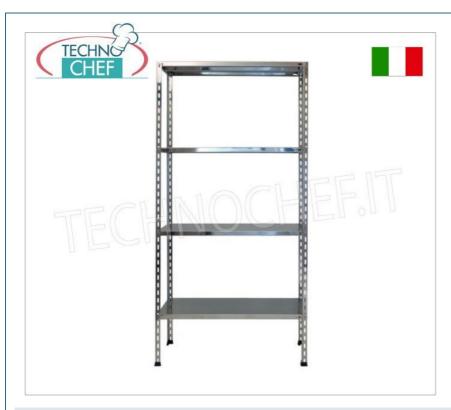

### $\textbf{304 STAINLESS STEEL BOLT SHELF} \ , \textbf{SMOOTH SHELVES} \ , \textbf{Modules with 4 shelves} \ , \textbf{DEPTH 40 cm} \ , \textbf{HEIGHT 200 cm} : \textbf{SMOOTH SHELVES} \ , \textbf{Modules with 4 shelves} \ , \textbf{DEPTH 40 cm} \ , \textbf{Modules with 4 shelves} \ , \textbf{Modules with$

- Modular bolted shelving made of polished AISI 304 stainless steel;
- Complete range with length from 60 cm to 200 cm;
- Sides with uprights H 200 cm , thickness 15/10 , complete with bolts and plastic feet;
- Smooth shelves, 8/10 thick , supplied with omega reinforcement, cut-resistant edges, depth 40 cm ;
- Possibility to add additional shelves to the Module;
- Possibility to create a Composition by stretching the Module to the right or left;
- Possibility of creating corner and U-shaped compositions , using the specific corner support system.