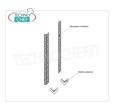

### $\textbf{304 STAINLESS STEEL BOLT SHELF} \ , \textbf{SMOOTH SHELVES} \ , \textbf{Modules with 4 shelves} \ , \textbf{DEPTH 40 cm} \ , \textbf{HEIGHT 200 cm} : \textbf{SMOOTH SHELVES} \ , \textbf{Modules with 4 shelves} \ , \textbf{DEPTH 40 cm} \ , \textbf{Modules with 4 shelves} \ , \textbf{Modules with$

- Modular bolted shelving made of polished AISI 304 stainless steel;
- Complete range with length from 60 cm to 200 cm;
- Sides with uprights H 200 cm , thickness 15/10 , complete with bolts and plastic feet;
- Smooth shelves, 8/10 thick , supplied with omega reinforcement, cut-resistant edges, depth 40 cm ;
- Possibility to add additional shelves to the Module;
- Possibility to create a Composition by stretching the Module to the right or left;
- Possibility of creating corner and U-shaped compositions , using the specific corner support system.