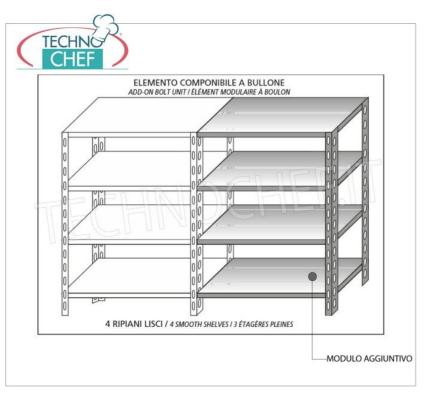

- Modular bolted shelving made of polished AISI 304 stainless steel;
- Complete range with length from 60 cm to 200 cm;
- Sides with uprights H 200 cm , thickness 15/10 , complete with bolts and plastic feet;
- Smooth shelves, 8/10 thick , supplied with omega reinforcement, cut-resistant edges, depth 40 cm ;
- Possibility to add additional shelves to the Module;
- Possibility to create a Composition by stretching the Module to the right or left;
- Possibility of creating corner and U-shaped compositions , using the specific corner support system.