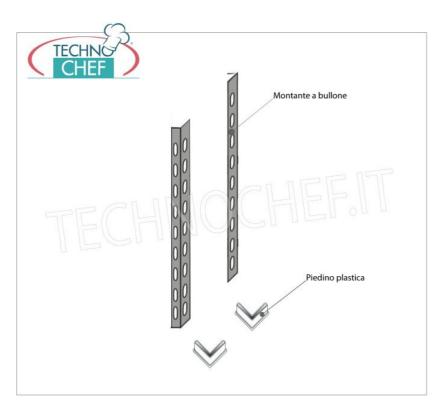

- Modular bolted shelving made of polished AISI 304 stainless steel;
- Complete range with length from 60 cm to 200 cm;
- Sides with uprights H 200 cm , thickness 15/10 , complete with bolts and plastic feet;
- Smooth shelves, 8/10 thick , supplied with omega reinforcement, cut-resistant edges, depth 40 cm ;
- Possibility to add additional shelves to the Module;
- Possibility to create a Composition by stretching the Module to the right or left;
- Possibility of creating corner and U-shaped compositions , using the specific corner support system.