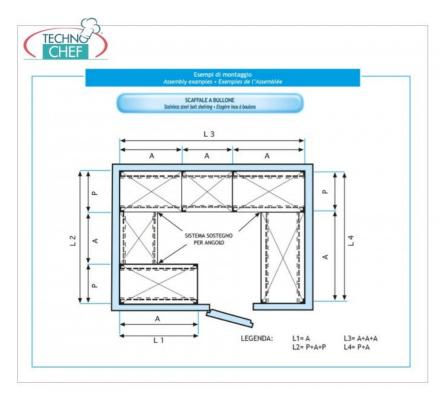

## PROFESSIONAL DESCRIPTION

304 STAINLESS STEEL BOLT SHELF , SMOOTH SHELVES , Modules with 4 shelves , DEPTH 50 cm , HEIGHT 200 cm :

- Modular bolted shelving made of polished AISI 304 stainless steel;
- Complete range with length from 60 cm to 200 cm ;
- Sides with uprights H 200 cm , thickness 15/10 , complete with bolts and plastic feet;
- Smooth shelves, 8/10 thick , supplied with reinforcement omega, cut-resistant edges, 50 cm deep ;
- Possibility to add additional shelves to the Module;
- · Possibility to create a Composition by stretching the Module to the right or left;
- Possibility of creating corner and U-shaped compositions, using the specific corner support system.

## Accessories/Optional :

- $\circ~$  smooth shelf, bolt assembly, 60x50 cm
- smooth shelf, bolt assembly, 70x50 cm
- smooth shelf, bolt assembly, 80x50 cm
- smooth shelf, bolt assembly, 90x50 cm
- smooth shelf, bolt assembly, 100x50 cm
- smooth shelf, bolt assembly, 110x50 cm
- smooth shelf, bolt assembly, 120x50 cm
- smooth shelf, bolt assembly, 130x50 cm
- smooth shelf, bolt assembly, 140x50 cm
- smooth shelf, bolt assembly, 160x50 cm
- smooth shelf, bolt assembly, 180x50 cm
- smooth shelf, bolt assembly, 200x50 cm
- complete side H 200 cm
- 4 stainless steel bolt kit
- corner shelf assembly kit