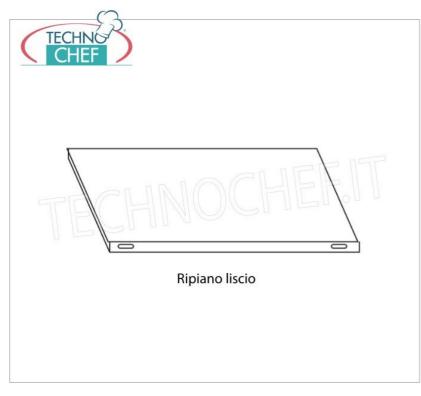

## PROFESSIONAL DESCRIPTION

304 STAINLESS STEEL BOLT SHELF , SMOOTH SHELVES , Modules with 4 shelves , DEPTH 50 cm , HEIGHT 200 cm :

- Modular bolted shelving made of polished AISI 304 stainless steel;
- Complete range with length from 60 cm to 200 cm ;
- Sides with uprights H 200 cm , thickness 15/10 , complete with bolts and plastic feet;
- Smooth shelves, 8/10 thick , supplied with reinforcement omega, cut-resistant edges, 50 cm deep ;
- Possibility to add additional shelves to the Module;
- · Possibility to create a Composition by stretching the Module to the right or left;
- Possibility of creating corner and U-shaped compositions, using the specific corner support system.

## Accessories/Optional :

- $\circ~$  smooth shelf, bolt assembly, 60x50 cm
- smooth shelf, bolt assembly, 70x50 cm
- smooth shelf, bolt assembly, 80x50 cm
- smooth shelf, bolt assembly, 90x50 cm
- smooth shelf, bolt assembly, 100x50 cm
- smooth shelf, bolt assembly, 110x50 cm
- smooth shelf, bolt assembly, 120x50 cm
- smooth shelf, bolt assembly, 130x50 cm
- smooth shelf, bolt assembly, 140x50 cm
- smooth shelf, bolt assembly, 160x50 cm
- smooth shelf, bolt assembly, 180x50 cm
- smooth shelf, bolt assembly, 200x50 cm
- complete side H 200 cm
- 4 stainless steel bolt kit
- corner shelf assembly kit