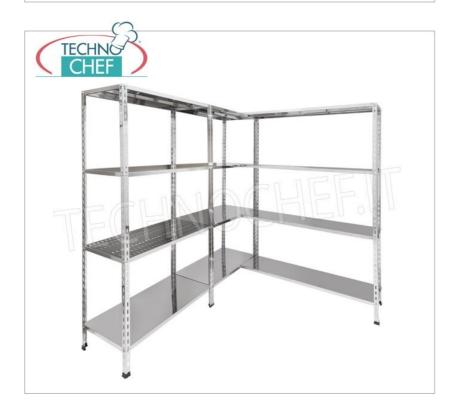

## PROFESSIONAL DESCRIPTION

304 STAINLESS STEEL BOLT SHELF , SMOOTH SHELVES , Modules with 4 shelves , DEPTH 50 cm , HEIGHT 200 cm :

- Modular bolted shelving made of polished AISI 304 stainless steel;
- Complete range with length from 60 cm to 200 cm ;
- Sides with uprights H 200 cm , thickness 15/10 , complete with bolts and plastic feet;
- Smooth shelves, 8/10 thick , supplied with reinforcement omega, cut-resistant edges, 50 cm deep ;
- Possibility to add additional shelves to the Module;
- · Possibility to create a Composition by stretching the Module to the right or left;
- Possibility of creating corner and U-shaped compositions, using the specific corner support system.

## Accessories/Optional :

- $\circ~$  smooth shelf, bolt assembly, 60x50 cm
- smooth shelf, bolt assembly, 70x50 cm
- smooth shelf, bolt assembly, 80x50 cm
- smooth shelf, bolt assembly, 90x50 cm
- smooth shelf, bolt assembly, 100x50 cm
- smooth shelf, bolt assembly, 110x50 cm
- smooth shelf, bolt assembly, 120x50 cm
- smooth shelf, bolt assembly, 130x50 cm
- smooth shelf, bolt assembly, 140x50 cm
- smooth shelf, bolt assembly, 160x50 cm
- smooth shelf, bolt assembly, 180x50 cm
- smooth shelf, bolt assembly, 200x50 cm
- complete side H 200 cm
- 4 stainless steel bolt kit
- corner shelf assembly kit