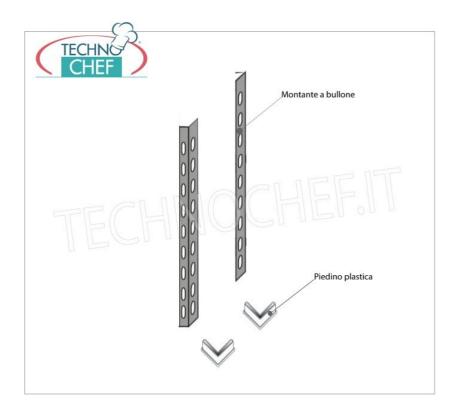

## PROFESSIONAL DESCRIPTION

304 STAINLESS STEEL BOLT SHELF , SMOOTH SHELVES , Modules with 4 shelves , DEPTH 50 cm , HEIGHT 200 cm :

- Modular bolted shelving made of polished AISI 304 stainless steel;
- Complete range with length from 60 cm to 200 cm ;
- Sides with uprights H 200 cm , thickness 15/10 , complete with bolts and plastic feet;
- Smooth shelves, 8/10 thick , supplied with reinforcement omega, cut-resistant edges, 50 cm deep ;
- Possibility to add additional shelves to the Module;
- · Possibility to create a Composition by stretching the Module to the right or left;
- Possibility of creating corner and U-shaped compositions, using the specific corner support system.

## Accessories/Optional :

- $\circ~$  smooth shelf, bolt assembly, 60x50 cm
- smooth shelf, bolt assembly, 70x50 cm
- smooth shelf, bolt assembly, 80x50 cm
- smooth shelf, bolt assembly, 90x50 cm
- smooth shelf, bolt assembly, 100x50 cm
- smooth shelf, bolt assembly, 110x50 cm
- smooth shelf, bolt assembly, 120x50 cm
- smooth shelf, bolt assembly, 130x50 cm
- smooth shelf, bolt assembly, 140x50 cm
- smooth shelf, bolt assembly, 160x50 cm
- smooth shelf, bolt assembly, 180x50 cm
- smooth shelf, bolt assembly, 200x50 cm
- complete side H 200 cm
- 4 stainless steel bolt kit
- corner shelf assembly kit