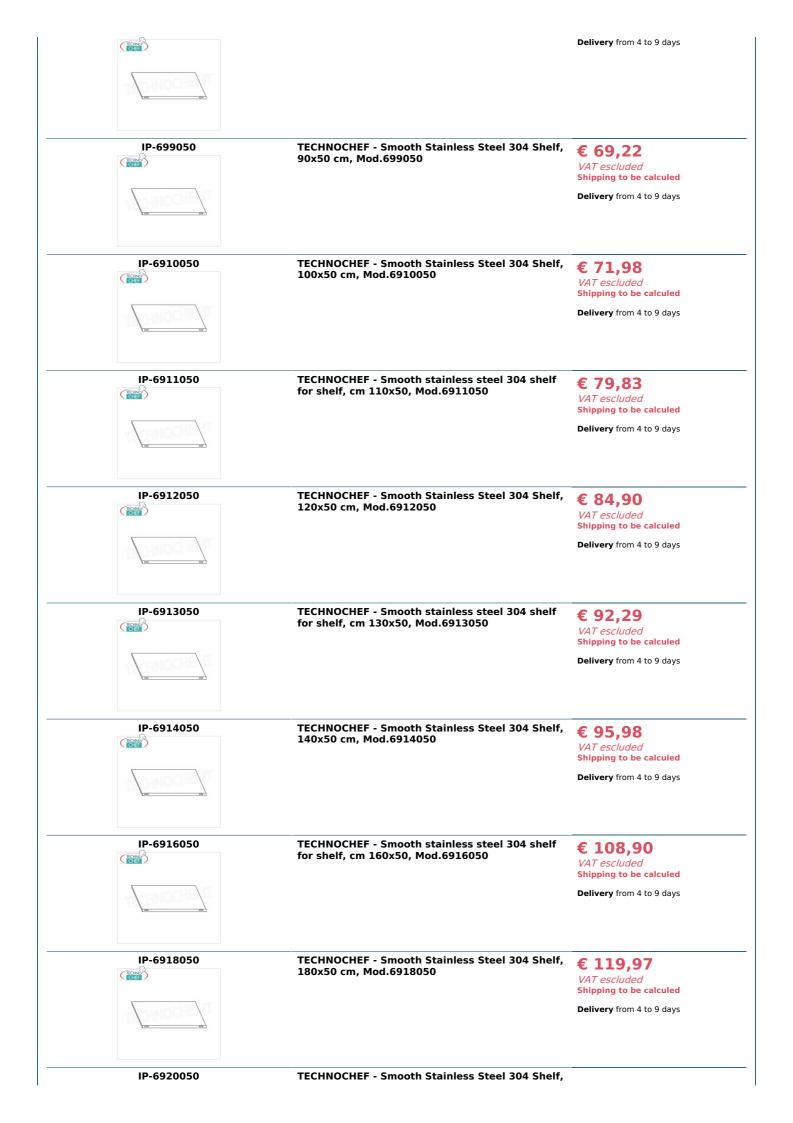

## Accessories/Optional :

- $\circ~$  smooth shelf, bolt assembly, 60x50 cm
- smooth shelf, bolt assembly, 70x50 cm
- smooth shelf, bolt assembly, 80x50 cm
- smooth shelf, bolt assembly, 90x50 cm
- smooth shelf, bolt assembly, 100x50 cm
- smooth shelf, bolt assembly, 110x50 cm
- smooth shelf, bolt assembly, 120x50 cm
- smooth shelf, bolt assembly, 130x50 cm
- smooth shelf, bolt assembly, 140x50 cm
- smooth shelf, bolt assembly, 160x50 cm
- smooth shelf, bolt assembly, 180x50 cm
- smooth shelf, bolt assembly, 200x50 cm
- complete side H 200 cm
- 4 stainless steel bolt kit
- corner shelf assembly kit