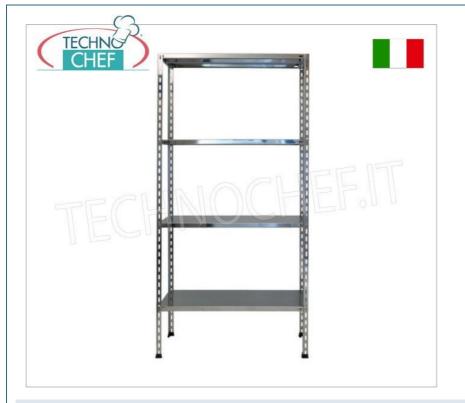

## PROFESSIONAL DESCRIPTION

304 STAINLESS STEEL BOLT SHELF , SMOOTH SHELVES , Modules with 4 shelves , DEPTH 50 cm , HEIGHT 200 cm :

- Modular bolted shelving made of polished AISI 304 stainless steel;
- Complete range with length from 60 cm to 200 cm ;
- Sides with uprights H 200 cm , thickness 15/10 , complete with bolts and plastic feet;
- Smooth shelves, 8/10 thick , supplied with reinforcement omega, cut-resistant edges, 50 cm deep ;
- Possibility to add additional shelves to the Module;
- · Possibility to create a Composition by stretching the Module to the right or left;
- Possibility of creating corner and U-shaped compositions, using the specific corner support system.