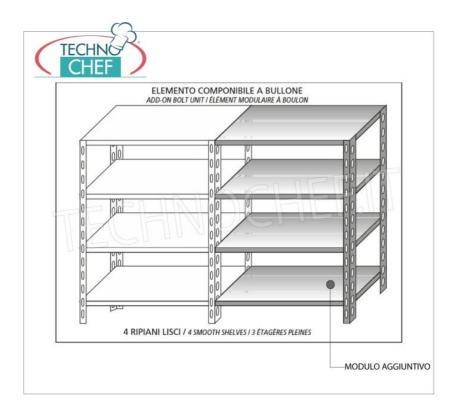

## PROFESSIONAL DESCRIPTION

304 STAINLESS STEEL BOLT SHELF , SMOOTH SHELVES , Modules with 4 shelves , DEPTH 50 cm , HEIGHT 200 cm :

- Modular bolted shelving made of polished AISI 304 stainless steel;
- Complete range with length from 60 cm to 200 cm ;
- Sides with uprights H 200 cm , thickness 15/10 , complete with bolts and plastic feet;
- Smooth shelves, 8/10 thick , supplied with reinforcement omega, cut-resistant edges, 50 cm deep ;
- Possibility to add additional shelves to the Module;
- · Possibility to create a Composition by stretching the Module to the right or left;
- Possibility of creating corner and U-shaped compositions, using the specific corner support system.

## Accessories/Optional :

- $\circ~$  smooth shelf, bolt assembly, 60x50 cm
- smooth shelf, bolt assembly, 70x50 cm
- smooth shelf, bolt assembly, 80x50 cm
- smooth shelf, bolt assembly, 90x50 cm
- smooth shelf, bolt assembly, 100x50 cm
- smooth shelf, bolt assembly, 110x50 cm
- smooth shelf, bolt assembly, 120x50 cm
- smooth shelf, bolt assembly, 130x50 cm
- smooth shelf, bolt assembly, 140x50 cm
- smooth shelf, bolt assembly, 160x50 cm
- smooth shelf, bolt assembly, 180x50 cm
- smooth shelf, bolt assembly, 200x50 cm
- complete side H 200 cm
- 4 stainless steel bolt kit
- corner shelf assembly kit