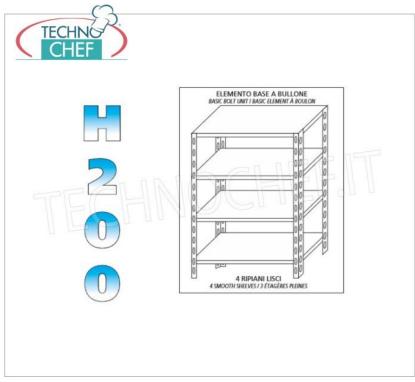

## PROFESSIONAL DESCRIPTION

304 STAINLESS STEEL BOLT SHELF , SMOOTH SHELVES , Modules with 4 shelves , DEPTH 50 cm , HEIGHT 200 cm :

- Modular bolted shelving made of polished AISI 304 stainless steel;
- Complete range with length from 60 cm to 200 cm ;
- Sides with uprights H 200 cm , thickness 15/10 , complete with bolts and plastic feet;
- Smooth shelves, 8/10 thick , supplied with reinforcement omega, cut-resistant edges, 50 cm deep ;
- Possibility to add additional shelves to the Module;
- · Possibility to create a Composition by stretching the Module to the right or left;
- Possibility of creating corner and U-shaped compositions, using the specific corner support system.

## Accessories/Optional :

- $\circ~$  smooth shelf, bolt assembly, 60x50 cm
- smooth shelf, bolt assembly, 70x50 cm
- smooth shelf, bolt assembly, 80x50 cm
- smooth shelf, bolt assembly, 90x50 cm
- smooth shelf, bolt assembly, 100x50 cm
- smooth shelf, bolt assembly, 110x50 cm
- smooth shelf, bolt assembly, 120x50 cm
- smooth shelf, bolt assembly, 130x50 cm
- smooth shelf, bolt assembly, 140x50 cm
- smooth shelf, bolt assembly, 160x50 cm
- smooth shelf, bolt assembly, 180x50 cm
- smooth shelf, bolt assembly, 200x50 cm
- complete side H 200 cm
- 4 stainless steel bolt kit
- corner shelf assembly kit