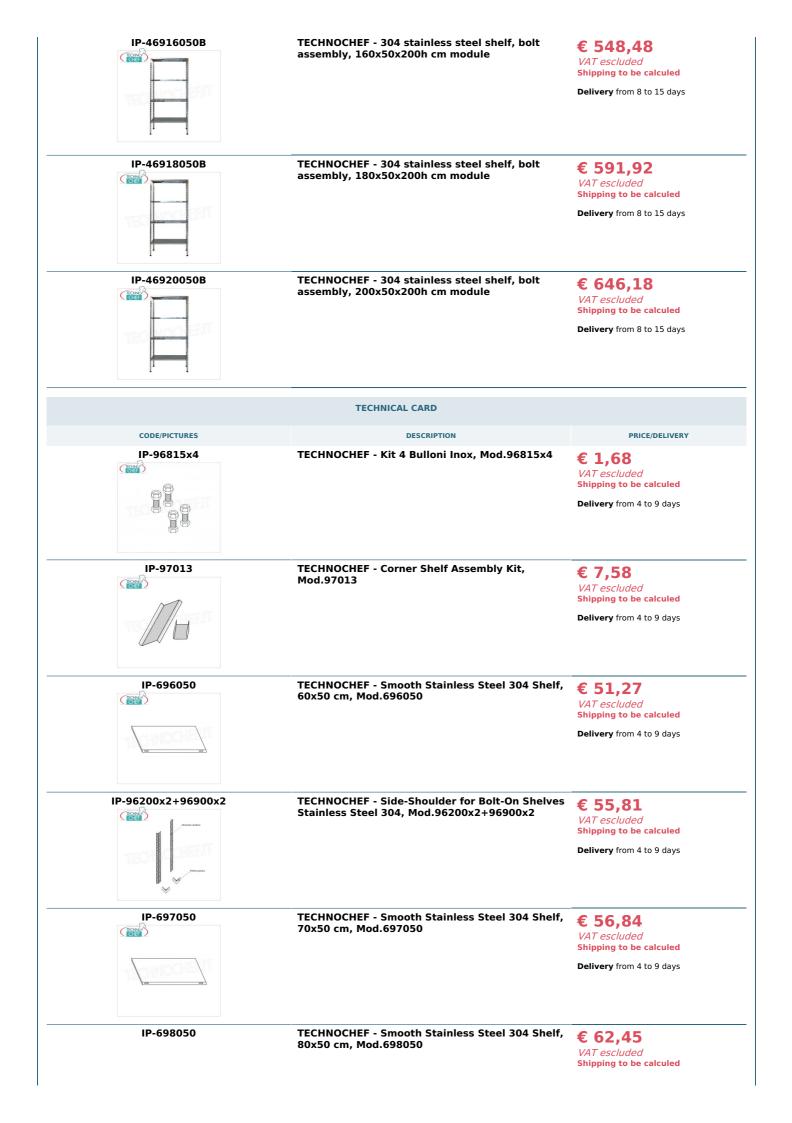

## Accessories/Optional :

- $\circ~$  smooth shelf, bolt assembly, 60x50 cm
- smooth shelf, bolt assembly, 70x50 cm
- smooth shelf, bolt assembly, 80x50 cm
- smooth shelf, bolt assembly, 90x50 cm
- smooth shelf, bolt assembly, 100x50 cm
- smooth shelf, bolt assembly, 110x50 cm
- smooth shelf, bolt assembly, 120x50 cm
- smooth shelf, bolt assembly, 130x50 cm
- smooth shelf, bolt assembly, 140x50 cm
- smooth shelf, bolt assembly, 160x50 cm
- smooth shelf, bolt assembly, 180x50 cm
- smooth shelf, bolt assembly, 200x50 cm
- complete side H 200 cm
- 4 stainless steel bolt kit
- corner shelf assembly kit