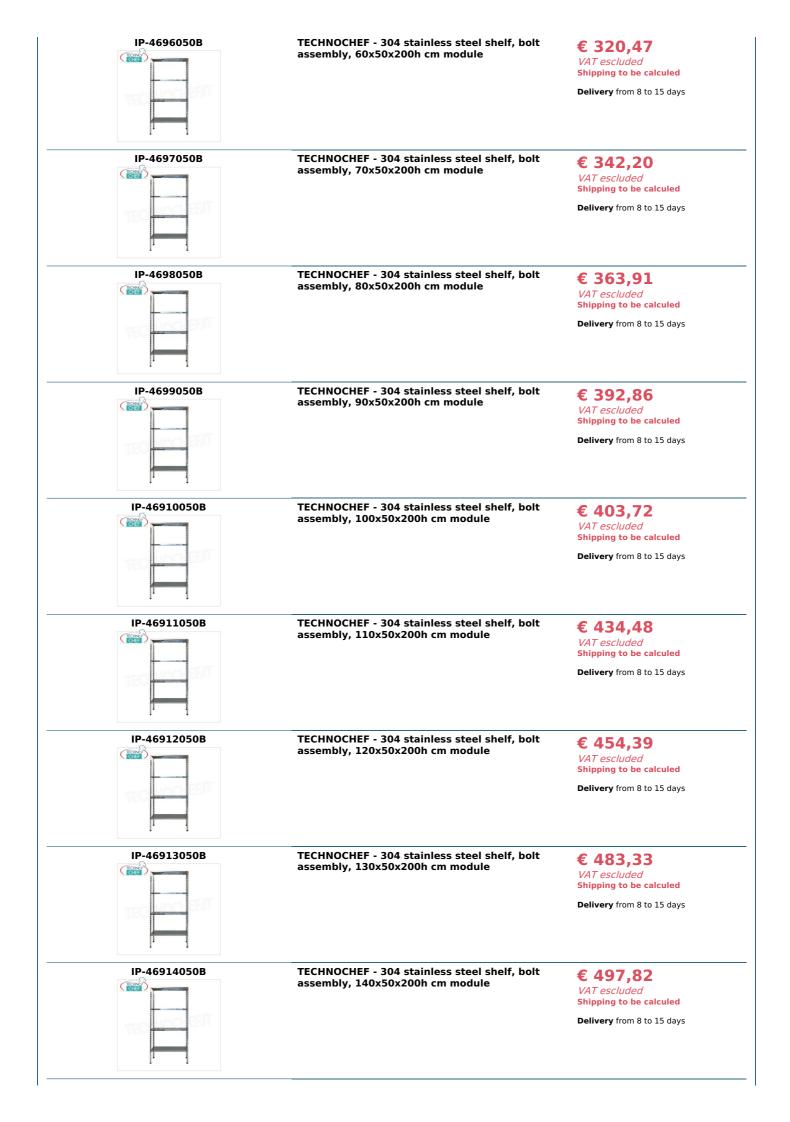

## PROFESSIONAL DESCRIPTION

304 STAINLESS STEEL BOLT SHELF , SMOOTH SHELVES , Modules with 4 shelves , DEPTH 50 cm , HEIGHT 200 cm :

- Modular bolted shelving made of polished AISI 304 stainless steel;
- Complete range with length from 60 cm to 200 cm ;
- Sides with uprights H 200 cm , thickness 15/10 , complete with bolts and plastic feet;
- Smooth shelves, 8/10 thick , supplied with reinforcement omega, cut-resistant edges, 50 cm deep ;
- Possibility to add additional shelves to the Module;
- · Possibility to create a Composition by stretching the Module to the right or left;
- Possibility of creating corner and U-shaped compositions, using the specific corner support system.

## Accessories/Optional :

- $\circ~$  smooth shelf, bolt assembly, 60x50 cm
- smooth shelf, bolt assembly, 70x50 cm
- smooth shelf, bolt assembly, 80x50 cm
- smooth shelf, bolt assembly, 90x50 cm
- smooth shelf, bolt assembly, 100x50 cm
- smooth shelf, bolt assembly, 110x50 cm
- smooth shelf, bolt assembly, 120x50 cm
- smooth shelf, bolt assembly, 130x50 cm
- smooth shelf, bolt assembly, 140x50 cm
- smooth shelf, bolt assembly, 160x50 cm
- smooth shelf, bolt assembly, 180x50 cm
- smooth shelf, bolt assembly, 200x50 cm
- complete side H 200 cm
- 4 stainless steel bolt kit
- corner shelf assembly kit