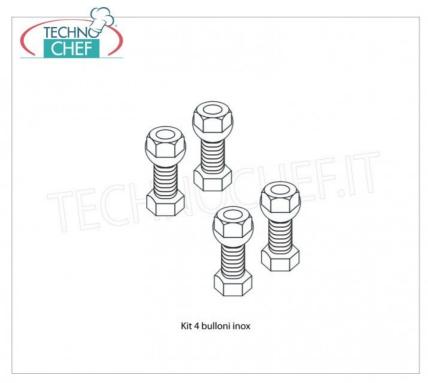

## Accessories/Optional :

- $\circ~$  smooth shelf, bolt assembly, 60x50 cm
- smooth shelf, bolt assembly, 70x50 cm
- smooth shelf, bolt assembly, 80x50 cm
- smooth shelf, bolt assembly, 90x50 cm
- smooth shelf, bolt assembly, 100x50 cm
- smooth shelf, bolt assembly, 110x50 cm
- smooth shelf, bolt assembly, 120x50 cm
- smooth shelf, bolt assembly, 130x50 cm
- smooth shelf, bolt assembly, 140x50 cm
- smooth shelf, bolt assembly, 160x50 cm
- smooth shelf, bolt assembly, 180x50 cm
- smooth shelf, bolt assembly, 200x50 cm
- complete side H 200 cm
- 4 stainless steel bolt kit
- corner shelf assembly kit