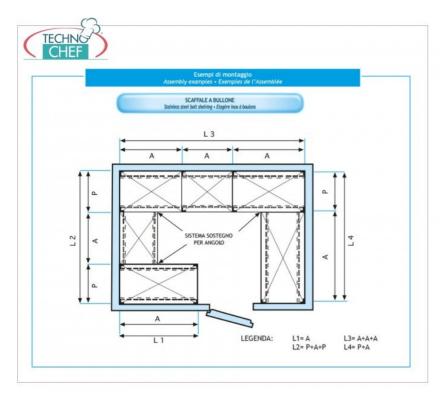

## PROFESSIONAL DESCRIPTION

304 STAINLESS STEEL BOLT SHELF , SMOOTH SHELVES , Modules with 4 shelves , DEPTH 60 cm , HEIGHT 200 cm :

- Modular bolted shelving made of polished AISI 304 stainless steel ;
- Complete range with length from 60 cm to 200 cm ;
- Sides with uprights H 200 cm , thickness 15/10 , complete with bolts and plastic feet;
- Smooth shelves, 8/10 thick , supplied with omega reinforcement, cut-resistant edges, depth 60 cm ;
- Possibility to add additional shelves to the Module;
- · Possibility to create a Composition by stretching the Module to the right or left;
- Possibility of creating corner and U-shaped compositions, using the specific corner support system.