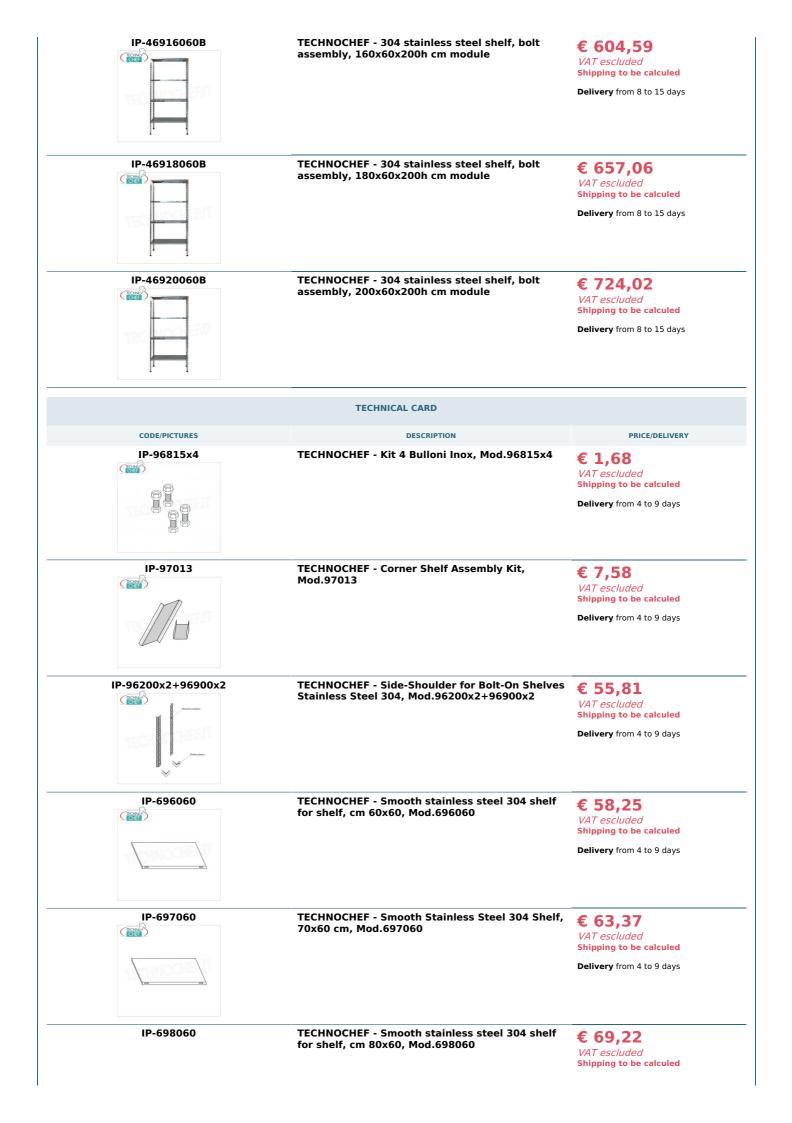

## PROFESSIONAL DESCRIPTION

304 STAINLESS STEEL BOLT SHELF , SMOOTH SHELVES , Modules with 4 shelves , DEPTH 60 cm , HEIGHT 200 cm :

- Modular bolted shelving made of polished AISI 304 stainless steel ;
- Complete range with length from 60 cm to 200 cm ;
- Sides with uprights H 200 cm , thickness 15/10 , complete with bolts and plastic feet;
- Smooth shelves, 8/10 thick , supplied with omega reinforcement, cut-resistant edges, depth 60 cm ;
- Possibility to add additional shelves to the Module;
- · Possibility to create a Composition by stretching the Module to the right or left;
- Possibility of creating corner and U-shaped compositions, using the specific corner support system.

## Accessories/Optional :

- $\circ~$  smooth shelf, bolt assembly, 60x60 cm
- smooth shelf, bolt assembly, 70x60 cm
- smooth shelf, bolt assembly, 80x60 cm
- smooth shelf, bolt assembly, 90x60 cm
- smooth shelf, bolt assembly, 100x60 cm
- smooth shelf, bolt assembly, 110x60 cm
- smooth shelf, bolt assembly, 120x60 cm
- smooth shelf, bolt assembly, 130x60 cm
- smooth shelf, bolt assembly, 140x60 cm
- smooth shelf, bolt assembly, 160x60 cm
- smooth shelf, bolt assembly, 180x60 cm
- smooth shelf, bolt assembly, 200x60 cm
- complete side H 200 cm
- 4 stainless steel bolt kit
- corner shelf assembly kit