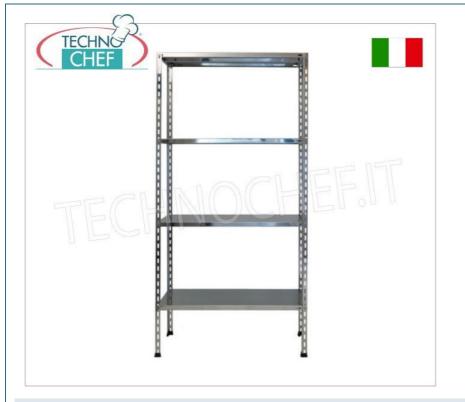

## PROFESSIONAL DESCRIPTION

304 STAINLESS STEEL BOLT SHELF , SMOOTH SHELVES , Modules with 4 shelves , DEPTH 60 cm , HEIGHT 200 cm :

- Modular bolted shelving made of polished AISI 304 stainless steel ;
- Complete range with length from 60 cm to 200 cm ;
- Sides with uprights H 200 cm , thickness 15/10 , complete with bolts and plastic feet;
- Smooth shelves, 8/10 thick , supplied with omega reinforcement, cut-resistant edges, depth 60 cm ;
- Possibility to add additional shelves to the Module;
- · Possibility to create a Composition by stretching the Module to the right or left;
- Possibility of creating corner and U-shaped compositions, using the specific corner support system.