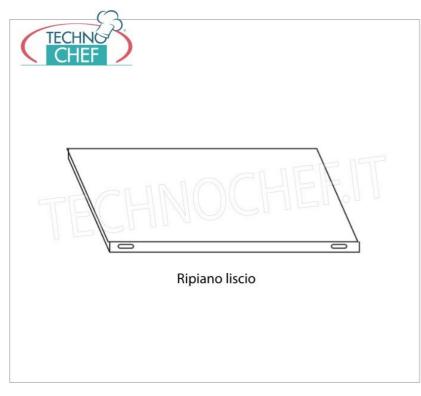

## PROFESSIONAL DESCRIPTION

304 STAINLESS STEEL BOLT SHELF , SMOOTH SHELVES , Modules with 4 shelves , DEPTH 60 cm , HEIGHT 200 cm :

- Modular bolted shelving made of polished AISI 304 stainless steel ;
- Complete range with length from 60 cm to 200 cm ;
- Sides with uprights H 200 cm , thickness 15/10 , complete with bolts and plastic feet;
- Smooth shelves, 8/10 thick , supplied with omega reinforcement, cut-resistant edges, depth 60 cm ;
- Possibility to add additional shelves to the Module;
- · Possibility to create a Composition by stretching the Module to the right or left;
- Possibility of creating corner and U-shaped compositions, using the specific corner support system.

## Accessories/Optional :

- $\circ~$  smooth shelf, bolt assembly, 60x60 cm
- smooth shelf, bolt assembly, 70x60 cm
- smooth shelf, bolt assembly, 80x60 cm
- smooth shelf, bolt assembly, 90x60 cm
- smooth shelf, bolt assembly, 100x60 cm
- smooth shelf, bolt assembly, 110x60 cm
- smooth shelf, bolt assembly, 120x60 cm
- smooth shelf, bolt assembly, 130x60 cm
- smooth shelf, bolt assembly, 140x60 cm
- smooth shelf, bolt assembly, 160x60 cm
- smooth shelf, bolt assembly, 180x60 cm
- smooth shelf, bolt assembly, 200x60 cm
- complete side H 200 cm
- 4 stainless steel bolt kit
- corner shelf assembly kit