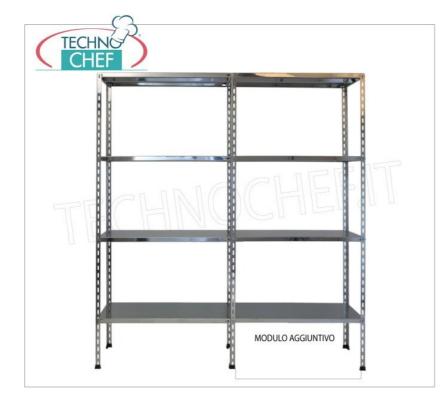

## PROFESSIONAL DESCRIPTION

304 STAINLESS STEEL BOLT SHELF , SMOOTH SHELVES , Modules with 4 shelves , DEPTH 60 cm , HEIGHT 200 cm :

- Modular bolted shelving made of polished AISI 304 stainless steel ;
- Complete range with length from 60 cm to 200 cm ;
- Sides with uprights H 200 cm , thickness 15/10 , complete with bolts and plastic feet;
- Smooth shelves, 8/10 thick , supplied with omega reinforcement, cut-resistant edges, depth 60 cm ;
- Possibility to add additional shelves to the Module;
- · Possibility to create a Composition by stretching the Module to the right or left;
- Possibility of creating corner and U-shaped compositions, using the specific corner support system.