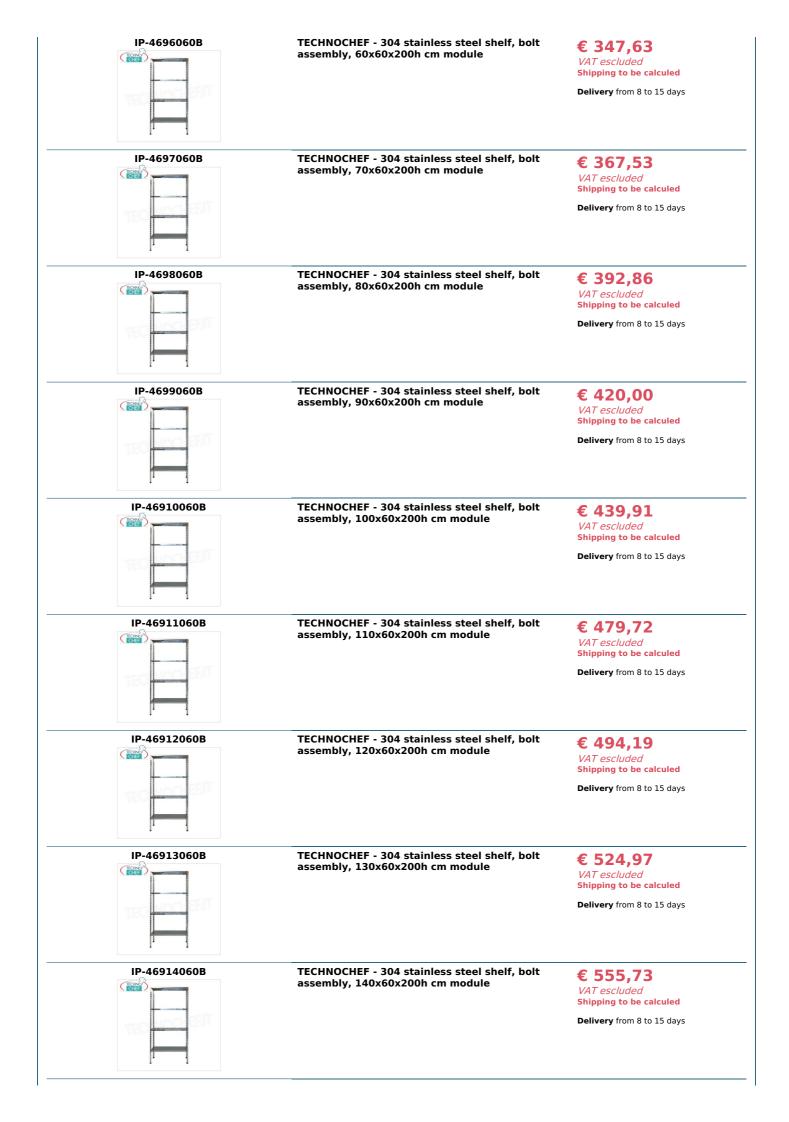

## PROFESSIONAL DESCRIPTION

304 STAINLESS STEEL BOLT SHELF , SMOOTH SHELVES , Modules with 4 shelves , DEPTH 60 cm , HEIGHT 200 cm :

- Modular bolted shelving made of polished AISI 304 stainless steel ;
- Complete range with length from 60 cm to 200 cm ;
- Sides with uprights H 200 cm , thickness 15/10 , complete with bolts and plastic feet;
- Smooth shelves, 8/10 thick , supplied with omega reinforcement, cut-resistant edges, depth 60 cm ;
- Possibility to add additional shelves to the Module;
- · Possibility to create a Composition by stretching the Module to the right or left;
- Possibility of creating corner and U-shaped compositions, using the specific corner support system.

## Accessories/Optional :

- $\circ~$  smooth shelf, bolt assembly, 60x60 cm
- smooth shelf, bolt assembly, 70x60 cm
- smooth shelf, bolt assembly, 80x60 cm
- smooth shelf, bolt assembly, 90x60 cm
- smooth shelf, bolt assembly, 100x60 cm
- smooth shelf, bolt assembly, 110x60 cm
- smooth shelf, bolt assembly, 120x60 cm
- smooth shelf, bolt assembly, 130x60 cm
- smooth shelf, bolt assembly, 140x60 cm
- smooth shelf, bolt assembly, 160x60 cm
- smooth shelf, bolt assembly, 180x60 cm
- smooth shelf, bolt assembly, 200x60 cm
- complete side H 200 cm
- 4 stainless steel bolt kit
- corner shelf assembly kit