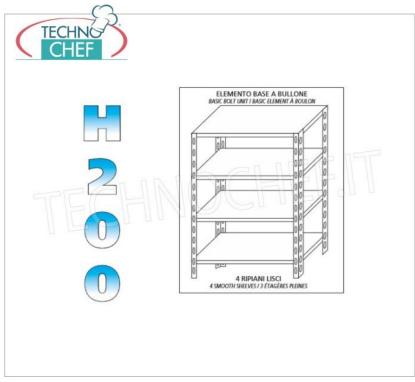

## PROFESSIONAL DESCRIPTION

304 STAINLESS STEEL BOLT SHELF , SMOOTH SHELVES , Modules with 4 shelves , DEPTH 60 cm , HEIGHT 200 cm :

- Modular bolted shelving made of polished AISI 304 stainless steel ;
- Complete range with length from 60 cm to 200 cm ;
- Sides with uprights H 200 cm , thickness 15/10 , complete with bolts and plastic feet;
- Smooth shelves, 8/10 thick , supplied with omega reinforcement, cut-resistant edges, depth 60 cm ;
- Possibility to add additional shelves to the Module;
- · Possibility to create a Composition by stretching the Module to the right or left;
- Possibility of creating corner and U-shaped compositions, using the specific corner support system.