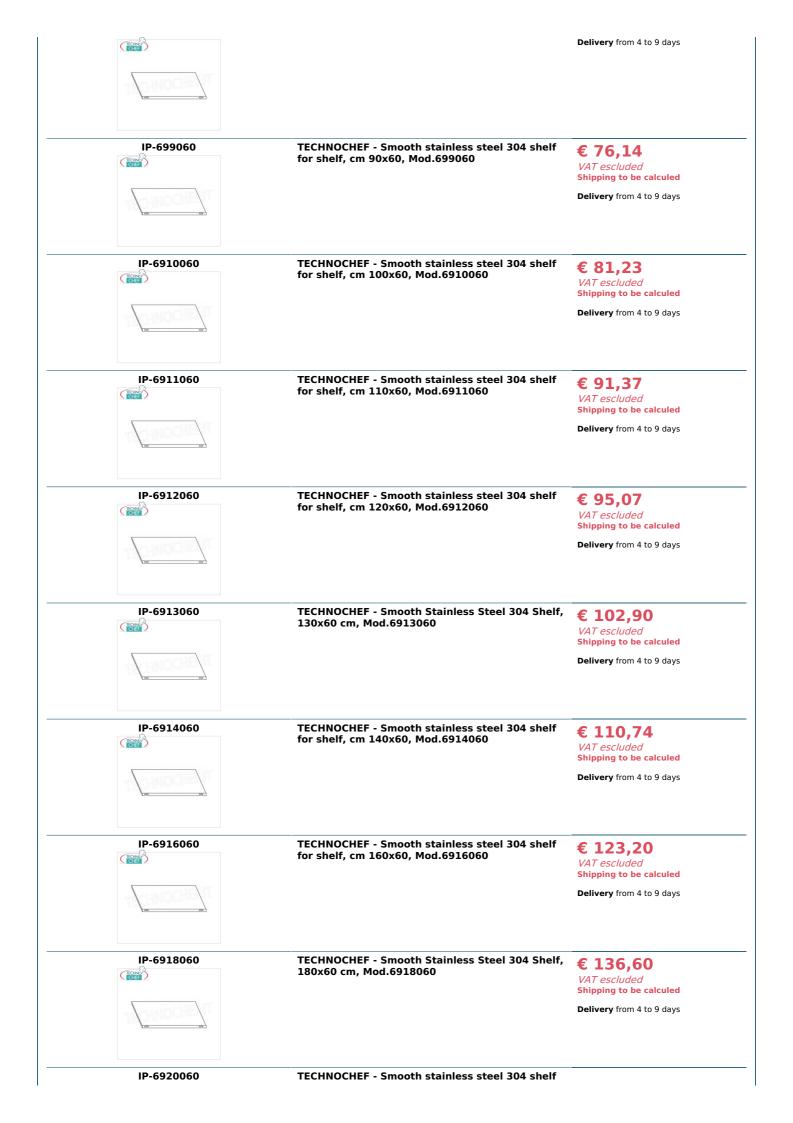

## Accessories/Optional :

- $\circ~$  smooth shelf, bolt assembly, 60x60 cm
- smooth shelf, bolt assembly, 70x60 cm
- smooth shelf, bolt assembly, 80x60 cm
- smooth shelf, bolt assembly, 90x60 cm
- smooth shelf, bolt assembly, 100x60 cm
- smooth shelf, bolt assembly, 110x60 cm
- smooth shelf, bolt assembly, 120x60 cm
- smooth shelf, bolt assembly, 130x60 cm
- smooth shelf, bolt assembly, 140x60 cm
- smooth shelf, bolt assembly, 160x60 cm
- smooth shelf, bolt assembly, 180x60 cm
- smooth shelf, bolt assembly, 200x60 cm
- complete side H 200 cm
- 4 stainless steel bolt kit
- corner shelf assembly kit