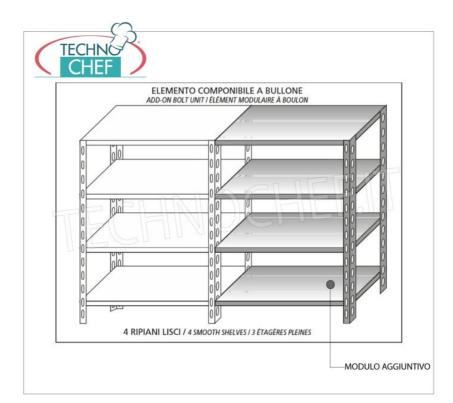

## PROFESSIONAL DESCRIPTION

304 STAINLESS STEEL BOLT SHELF , SMOOTH SHELVES , Modules with 4 shelves , DEPTH 60 cm , HEIGHT 200 cm :

- Modular bolted shelving made of polished AISI 304 stainless steel ;
- Complete range with length from 60 cm to 200 cm ;
- Sides with uprights H 200 cm , thickness 15/10 , complete with bolts and plastic feet;
- Smooth shelves, 8/10 thick , supplied with omega reinforcement, cut-resistant edges, depth 60 cm ;
- Possibility to add additional shelves to the Module;
- · Possibility to create a Composition by stretching the Module to the right or left;
- Possibility of creating corner and U-shaped compositions, using the specific corner support system.