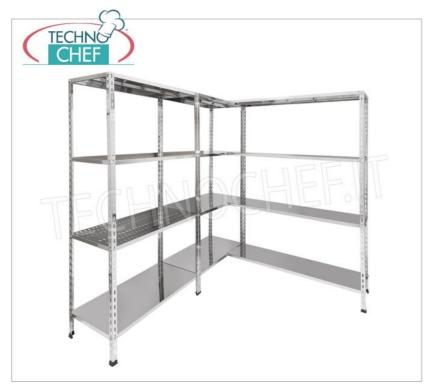

## PROFESSIONAL DESCRIPTION

304 STAINLESS STEEL BOLT SHELF , SMOOTH SHELVES , Modules with 4 shelves , DEPTH 60 cm , HEIGHT 200 cm :

- Modular bolted shelving made of polished AISI 304 stainless steel ;
- Complete range with length from 60 cm to 200 cm ;
- Sides with uprights H 200 cm , thickness 15/10 , complete with bolts and plastic feet;
- Smooth shelves, 8/10 thick , supplied with omega reinforcement, cut-resistant edges, depth 60 cm ;
- Possibility to add additional shelves to the Module;
- · Possibility to create a Composition by stretching the Module to the right or left;
- Possibility of creating corner and U-shaped compositions, using the specific corner support system.