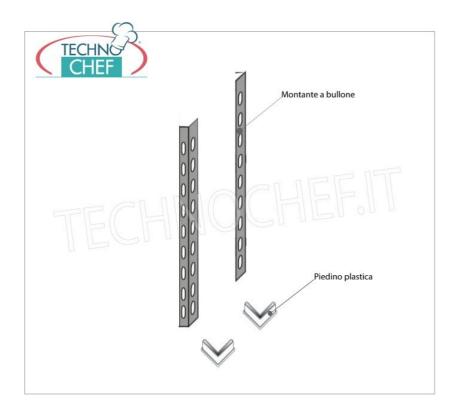

## PROFESSIONAL DESCRIPTION

304 STAINLESS STEEL BOLT SHELF , SMOOTH SHELVES , Modules with 4 shelves , DEPTH 60 cm , HEIGHT 200 cm :

- Modular bolted shelving made of polished AISI 304 stainless steel ;
- Complete range with length from 60 cm to 200 cm ;
- Sides with uprights H 200 cm , thickness 15/10 , complete with bolts and plastic feet;
- Smooth shelves, 8/10 thick , supplied with omega reinforcement, cut-resistant edges, depth 60 cm ;
- Possibility to add additional shelves to the Module;
- · Possibility to create a Composition by stretching the Module to the right or left;
- Possibility of creating corner and U-shaped compositions, using the specific corner support system.

## Accessories/Optional :

- $\circ~$  smooth shelf, bolt assembly, 60x60 cm
- smooth shelf, bolt assembly, 70x60 cm
- smooth shelf, bolt assembly, 80x60 cm
- smooth shelf, bolt assembly, 90x60 cm
- smooth shelf, bolt assembly, 100x60 cm
- smooth shelf, bolt assembly, 110x60 cm
- smooth shelf, bolt assembly, 120x60 cm
- smooth shelf, bolt assembly, 130x60 cm
- smooth shelf, bolt assembly, 140x60 cm
- smooth shelf, bolt assembly, 160x60 cm
- smooth shelf, bolt assembly, 180x60 cm
- smooth shelf, bolt assembly, 200x60 cm
- complete side H 200 cm
- 4 stainless steel bolt kit
- corner shelf assembly kit