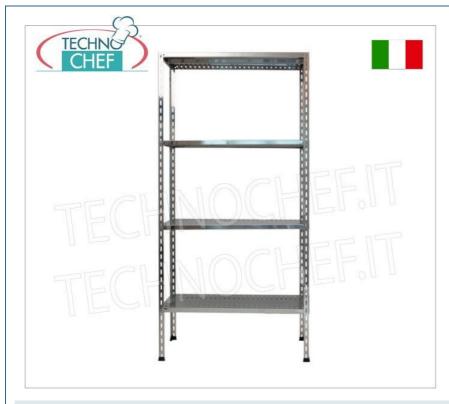

## 304 STAINLESS STEEL BOLT SHELF, SLOTTED SHELVES, Modules with 4 shelves, DEPTH 40 cm, HEIGHT 200 cm $\colon$

- Modular bolted shelving made of polished AISI 304 stainless steel ;
- Complete range with length from 60 cm to 200 cm ;
- Sides with uprights H 200 cm , thickness 15/10 , complete with bolts and plastic feet;
- 9x32 slotted shelves, 8/10 thick , supplied with reinforcement omega, cut-resistant edges, depth 40 cm ;
- Possibility to add additional shelves to the Module;
- Possibility to create a Composition by stretching the Module to the right or left;
- Possibility of creating corner and U-shaped compositions, using the specific corner support system.

## Accessories/Optional :

- $\circ~$  Slotted shelf, bolt assembly, 60x40 cm
- Slotted shelf, bolt assembly, 70x40 cm
- Slotted shelf, bolt assembly, 80x40 cm
- Slotted shelf, bolt assembly, 90x40 cm
- Slotted shelf, bolt assembly, 100x40 cm
- Slotted shelf, bolt assembly, 110x40 cm
- Slotted shelf, bolt assembly, 120x40 cm
- Slotted shelf, bolt assembly, 130x40 cm
- Slotted shelf, bolt assembly, 140x40 cm
- Slotted shelf, bolt assembly, 160x40 cm
- Slotted shelf, bolt assembly, 180x40 cm
- Slotted shelf, bolt assembly, 200x40 cm
- complete side H 200 cm
- 4 stainless steel bolt kit
- corner shelf assembly kit