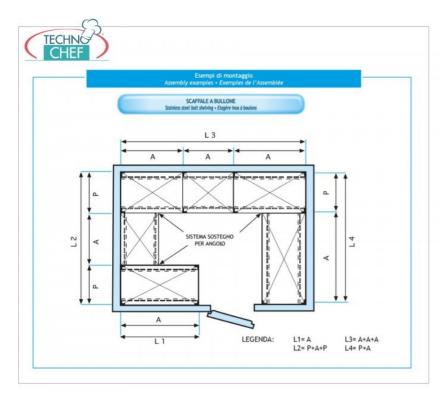

## 304 STAINLESS STEEL BOLT SHELF, SLOTTED SHELVES, Modules with 4 shelves, DEPTH 40 cm, HEIGHT 200 cm $\colon$

- Modular bolted shelving made of polished AISI 304 stainless steel ;
- Complete range with length from 60 cm to 200 cm ;
- Sides with uprights H 200 cm , thickness 15/10 , complete with bolts and plastic feet;
- 9x32 slotted shelves, 8/10 thick , supplied with reinforcement omega, cut-resistant edges, depth 40 cm ;
- Possibility to add additional shelves to the Module;
- Possibility to create a Composition by stretching the Module to the right or left;
- Possibility of creating corner and U-shaped compositions, using the specific corner support system.