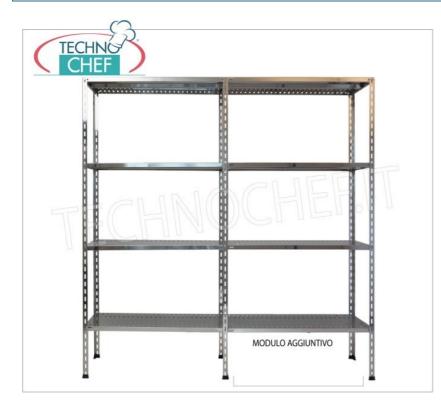

## 304 STAINLESS STEEL BOLT SHELF, SLOTTED SHELVES, Modules with 4 shelves, DEPTH 40 cm, HEIGHT 200 cm $\colon$

- Modular bolted shelving made of polished AISI 304 stainless steel ;
- Complete range with length from 60 cm to 200 cm ;
- Sides with uprights H 200 cm , thickness 15/10 , complete with bolts and plastic feet;
- 9x32 slotted shelves, 8/10 thick , supplied with reinforcement omega, cut-resistant edges, depth 40 cm ;
- Possibility to add additional shelves to the Module;
- Possibility to create a Composition by stretching the Module to the right or left;
- Possibility of creating corner and U-shaped compositions, using the specific corner support system.

## Accessories/Optional :

- $\circ~$  Slotted shelf, bolt assembly, 60x40 cm
- Slotted shelf, bolt assembly, 70x40 cm
- Slotted shelf, bolt assembly, 80x40 cm
- Slotted shelf, bolt assembly, 90x40 cm
- Slotted shelf, bolt assembly, 100x40 cm
- Slotted shelf, bolt assembly, 110x40 cm
- Slotted shelf, bolt assembly, 120x40 cm
- Slotted shelf, bolt assembly, 130x40 cm
- Slotted shelf, bolt assembly, 140x40 cm
- Slotted shelf, bolt assembly, 160x40 cm
- Slotted shelf, bolt assembly, 180x40 cm
- Slotted shelf, bolt assembly, 200x40 cm
- complete side H 200 cm
- 4 stainless steel bolt kit
- corner shelf assembly kit