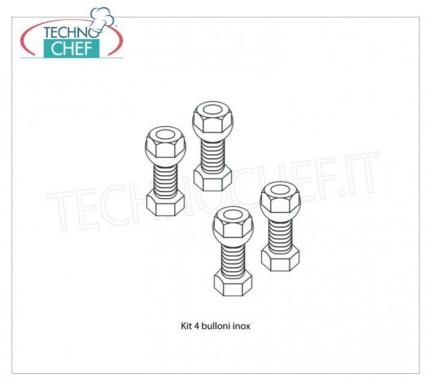

## Accessories/Optional :

- $\circ~$  Slotted shelf, bolt assembly, 60x40 cm
- Slotted shelf, bolt assembly, 70x40 cm
- Slotted shelf, bolt assembly, 80x40 cm
- Slotted shelf, bolt assembly, 90x40 cm
- Slotted shelf, bolt assembly, 100x40 cm
- Slotted shelf, bolt assembly, 110x40 cm
- Slotted shelf, bolt assembly, 120x40 cm
- Slotted shelf, bolt assembly, 130x40 cm
- Slotted shelf, bolt assembly, 140x40 cm
- Slotted shelf, bolt assembly, 160x40 cm
- Slotted shelf, bolt assembly, 180x40 cm
- Slotted shelf, bolt assembly, 200x40 cm
- complete side H 200 cm
- 4 stainless steel bolt kit
- corner shelf assembly kit