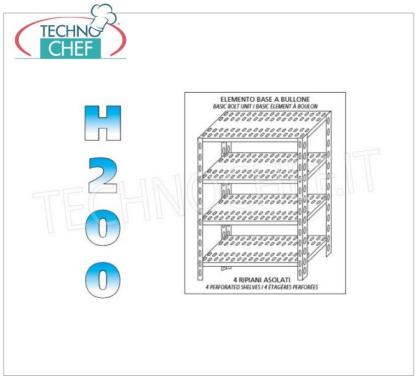

## 304 STAINLESS STEEL BOLT SHELF, SLOTTED SHELVES, Modules with 4 shelves, DEPTH 40 cm, HEIGHT 200 cm $\colon$

- Modular bolted shelving made of polished AISI 304 stainless steel ;
- Complete range with length from 60 cm to 200 cm ;
- Sides with uprights H 200 cm , thickness 15/10 , complete with bolts and plastic feet;
- 9x32 slotted shelves, 8/10 thick , supplied with reinforcement omega, cut-resistant edges, depth 40 cm ;
- Possibility to add additional shelves to the Module;
- Possibility to create a Composition by stretching the Module to the right or left;
- Possibility of creating corner and U-shaped compositions, using the specific corner support system.

TECHNOR

|   |                                         |                  | ONIBILE A BU                            |                                         |          |    |
|---|-----------------------------------------|------------------|-----------------------------------------|-----------------------------------------|----------|----|
|   | 000000000000000000000000000000000000000 | 0000000          | nontonon                                | 0000000                                 | 0000000  | To |
|   | 000000000000000000000000000000000000000 | 00000000         | 000000000000000000000000000000000000000 | 000000000000000000000000000000000000000 | 0000     | 0  |
| 0 | 000000000000000000000000000000000000000 | 000000000        | 0000000                                 | 00000000                                | 00000000 | 30 |
| 0 | 000000000000000000000000000000000000000 | 200000000        | lananana                                | nononon                                 | 0000     | 0  |
| 0 |                                         | 00               | 0                                       |                                         | 00       | 0  |
| 0 | 000000000000000000000000000000000000000 |                  | /                                       |                                         | 01/      |    |
| 0 | 000000000000000000000000000000000000000 | 000000000        | 100000000                               | 000000000000000000000000000000000000000 | 0000     | 0  |
| 0 | 000000000000000000000000000000000000000 | 000000000        | 000000000000000000000000000000000000000 | 00000000                                | 00000000 |    |
| 0 | 000000000000000000000000000000000000000 | 00000000         | 6000000                                 | 0000000                                 | 8000/    | 10 |
|   | <u> </u>                                | 00               |                                         |                                         |          |    |
|   | 4 RIPIANI ASOL                          | ATI / 4 PERFORAT | ED SHELVES / 4 ÉT/                      | AGÈRES PERFORÉE                         | s        |    |