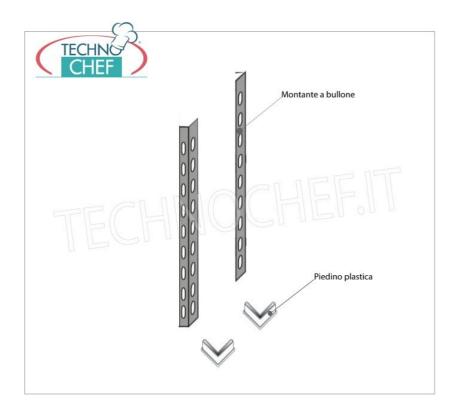

## 304 STAINLESS STEEL BOLT SHELF, SLOTTED SHELVES, Modules with 4 shelves, DEPTH 40 cm, HEIGHT 200 cm $\colon$

- Modular bolted shelving made of polished AISI 304 stainless steel ;
- Complete range with length from 60 cm to 200 cm ;
- Sides with uprights H 200 cm , thickness 15/10 , complete with bolts and plastic feet;
- 9x32 slotted shelves, 8/10 thick , supplied with reinforcement omega, cut-resistant edges, depth 40 cm ;
- Possibility to add additional shelves to the Module;
- Possibility to create a Composition by stretching the Module to the right or left;
- Possibility of creating corner and U-shaped compositions, using the specific corner support system.

## Accessories/Optional :

- $\circ~$  Slotted shelf, bolt assembly, 60x40 cm
- Slotted shelf, bolt assembly, 70x40 cm
- Slotted shelf, bolt assembly, 80x40 cm
- Slotted shelf, bolt assembly, 90x40 cm
- Slotted shelf, bolt assembly, 100x40 cm
- Slotted shelf, bolt assembly, 110x40 cm
- Slotted shelf, bolt assembly, 120x40 cm
- Slotted shelf, bolt assembly, 130x40 cm
- Slotted shelf, bolt assembly, 140x40 cm
- Slotted shelf, bolt assembly, 160x40 cm
- Slotted shelf, bolt assembly, 180x40 cm
- Slotted shelf, bolt assembly, 200x40 cm
- complete side H 200 cm
- 4 stainless steel bolt kit
- corner shelf assembly kit