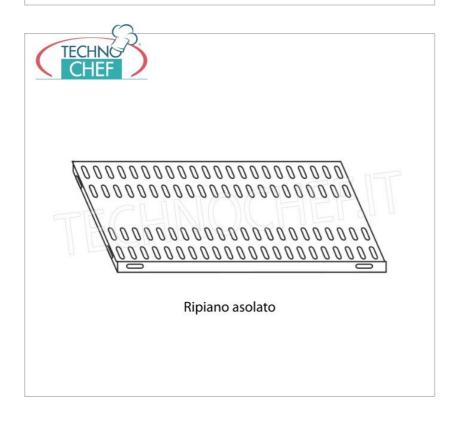

## 304 STAINLESS STEEL BOLT SHELF, SLOTTED SHELVES, Modules with 4 shelves, DEPTH 40 cm, HEIGHT 200 cm $\colon$

- Modular bolted shelving made of polished AISI 304 stainless steel ;
- Complete range with length from 60 cm to 200 cm ;
- Sides with uprights H 200 cm , thickness 15/10 , complete with bolts and plastic feet;
- 9x32 slotted shelves, 8/10 thick , supplied with reinforcement omega, cut-resistant edges, depth 40 cm ;
- Possibility to add additional shelves to the Module;
- Possibility to create a Composition by stretching the Module to the right or left;
- Possibility of creating corner and U-shaped compositions, using the specific corner support system.

## Accessories/Optional :

- $\circ~$  Slotted shelf, bolt assembly, 60x40 cm
- Slotted shelf, bolt assembly, 70x40 cm
- Slotted shelf, bolt assembly, 80x40 cm
- Slotted shelf, bolt assembly, 90x40 cm
- Slotted shelf, bolt assembly, 100x40 cm
- Slotted shelf, bolt assembly, 110x40 cm
- Slotted shelf, bolt assembly, 120x40 cm
- Slotted shelf, bolt assembly, 130x40 cm
- Slotted shelf, bolt assembly, 140x40 cm
- Slotted shelf, bolt assembly, 160x40 cm
- Slotted shelf, bolt assembly, 180x40 cm
- Slotted shelf, bolt assembly, 200x40 cm
- complete side H 200 cm
- 4 stainless steel bolt kit
- corner shelf assembly kit