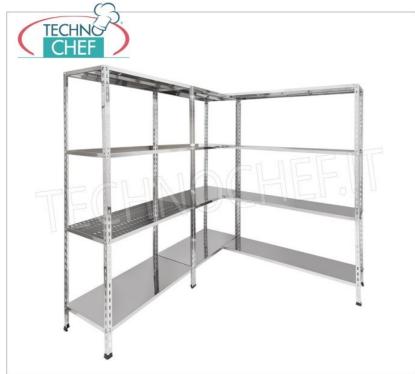

## 304 STAINLESS STEEL BOLT SHELF, SLOTTED SHELVES, Modules with 4 shelves, DEPTH 40 cm, HEIGHT 200 cm $\colon$

- Modular bolted shelving made of polished AISI 304 stainless steel ;
- Complete range with length from 60 cm to 200 cm ;
- Sides with uprights H 200 cm , thickness 15/10 , complete with bolts and plastic feet;
- 9x32 slotted shelves, 8/10 thick , supplied with reinforcement omega, cut-resistant edges, depth 40 cm ;
- Possibility to add additional shelves to the Module;
- Possibility to create a Composition by stretching the Module to the right or left;
- Possibility of creating corner and U-shaped compositions, using the specific corner support system.

## Accessories/Optional :

- $\circ~$  Slotted shelf, bolt assembly, 60x40 cm
- Slotted shelf, bolt assembly, 70x40 cm
- Slotted shelf, bolt assembly, 80x40 cm
- Slotted shelf, bolt assembly, 90x40 cm
- Slotted shelf, bolt assembly, 100x40 cm
- Slotted shelf, bolt assembly, 110x40 cm
- Slotted shelf, bolt assembly, 120x40 cm
- Slotted shelf, bolt assembly, 130x40 cm
- Slotted shelf, bolt assembly, 140x40 cm
- Slotted shelf, bolt assembly, 160x40 cm
- Slotted shelf, bolt assembly, 180x40 cm
- Slotted shelf, bolt assembly, 200x40 cm
- complete side H 200 cm
- 4 stainless steel bolt kit
- corner shelf assembly kit