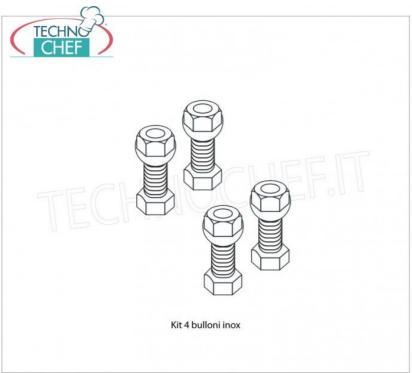

## IP-96815x4

TECHNOCHEF - Kit 4 Bulloni Inox, Mod.96815x4

€ 1,68

VAT escluded Shipping to be calculed

Delivery from 4 to 9 days