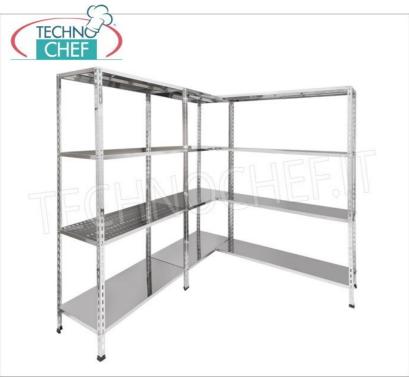

# 304 STAINLESS STEEL BOLT SHELF, SLOTTED SHELVES, Modules with 4 shelves, DEPTH 50 cm, HEIGHT 200 cm:

- Modular bolted shelving made of polished AISI 304 stainless steel;
- Complete range with length from 60 cm to 200 cm;
- Sides with uprights H 200 cm , thickness 15/10 , complete with bolts and plastic feet;
- 9x32 slotted shelves, 8/10 thick, supplied with reinforcement omega, cut-proof edges, 50 cm deep;
- Possibility to add additional shelves to the Module;
- Possibility to create a Composition by stretching the Module to the right or left;
- Possibility of creating corner and U-shaped compositions, using the specific corner support system.