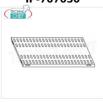

#### IP-706050

**TECHNOCHEF - Stainless steel 304 slotted shelf** for shelf, cm 60x50, Mod.706050

€ 53,59

VAT escluded Shipping to be calculed

Delivery from 4 to 9 days