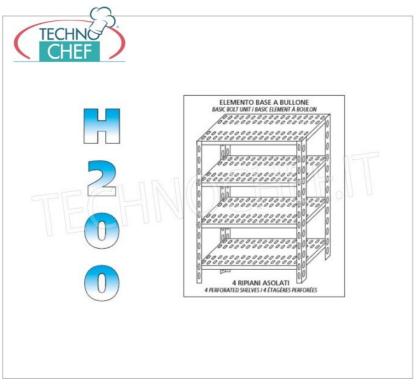

# 304 STAINLESS STEEL BOLT SHELF, SLOTTED SHELVES, Modules with 4 shelves, DEPTH 50 cm, HEIGHT 200 cm:

- Modular bolted shelving made of polished AISI 304 stainless steel;
- Complete range with length from 60 cm to 200 cm;
- Sides with uprights H 200 cm , thickness 15/10 , complete with bolts and plastic feet;
- 9x32 slotted shelves, 8/10 thick, supplied with reinforcement omega, cut-proof edges, 50 cm deep;
- Possibility to add additional shelves to the Module;
- Possibility to create a Composition by stretching the Module to the right or left;
- Possibility of creating corner and U-shaped compositions, using the specific corner support system.

#### IP-47020050B

TECHNOCHEF - 304 stainless steel shelf, bolt assembly, 200x50x200h cm module

€ 657,06

VAT escluded Shipping to be calculed

Delivery from 8 to 15 days