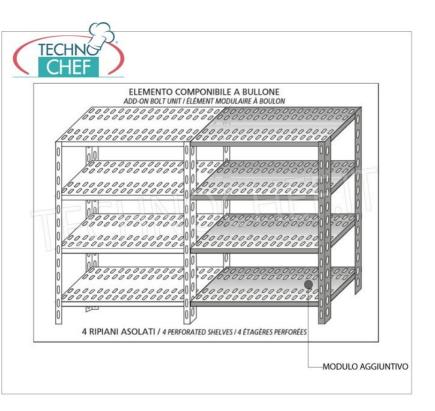

# 304 STAINLESS STEEL BOLT SHELF, SLOTTED SHELVES, Modules with 4 shelves, DEPTH 50 cm, HEIGHT 200 cm:

- Modular bolted shelving made of polished AISI 304 stainless steel;
- Complete range with length from 60 cm to 200 cm;
- Sides with uprights H 200 cm , thickness 15/10 , complete with bolts and plastic feet;
- 9x32 slotted shelves, 8/10 thick, supplied with reinforcement omega, cut-proof edges, 50 cm deep;
- Possibility to add additional shelves to the Module;
- Possibility to create a Composition by stretching the Module to the right or left;
- Possibility of creating corner and U-shaped compositions, using the specific corner support system.

#### Accessories/Optional:

- Slotted shelf, bolt assembly, 60x50 cm
- Slotted shelf, bolt assembly, 70x50 cm
- Slotted shelf, bolt assembly, 80x50 cm
- Slotted shelf, bolt assembly, 90x50 cm
- Slotted shelf, bolt assembly, 100x50 cm
- Slotted shelf, bolt assembly, 110x50 cm
- Slotted shelf, bolt assembly, 120x50 cm
- Slotted shelf, bolt assembly, 130x50 cm
- $\circ~$  Slotted shelf, bolt assembly, 140x50 cm
- $\circ~$  Slotted shelf, bolt assembly, 160x50 cm  $\,$
- Slotted shelf, bolt assembly, 180x50 cm
- o Slotted shelf, bolt assembly, 200x50 cm
- o complete side H 200 cm
- 4 stainless steel bolt kit
- $\circ \ \ \text{corner shelf assembly kit}$