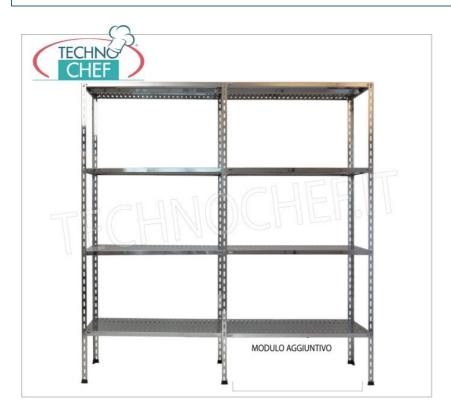

# 304 STAINLESS STEEL BOLT SHELF, SLOTTED SHELVES, Modules with 4 shelves, DEPTH 50 cm, HEIGHT 200 cm:

- Modular bolted shelving made of polished AISI 304 stainless steel;
- Complete range with length from 60 cm to 200 cm;
- Sides with uprights H 200 cm , thickness 15/10 , complete with bolts and plastic feet;
- 9x32 slotted shelves, 8/10 thick, supplied with reinforcement omega, cut-proof edges, 50 cm deep;
- Possibility to add additional shelves to the Module;
- Possibility to create a Composition by stretching the Module to the right or left;
- Possibility of creating corner and U-shaped compositions, using the specific corner support system.