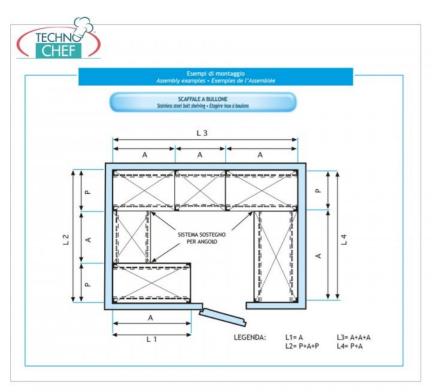

# 304 STAINLESS STEEL BOLT SHELF, SLOTTED SHELVES, Modules with 4 shelves, DEPTH 50 cm, HEIGHT 200 cm:

- Modular bolted shelving made of polished AISI 304 stainless steel;
- Complete range with length from 60 cm to 200 cm;
- Sides with uprights H 200 cm , thickness 15/10 , complete with bolts and plastic feet;
- 9x32 slotted shelves, 8/10 thick, supplied with reinforcement omega, cut-proof edges, 50 cm deep;
- Possibility to add additional shelves to the Module;
- Possibility to create a Composition by stretching the Module to the right or left;
- Possibility of creating corner and U-shaped compositions, using the specific corner support system.