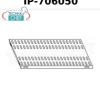

# IP-707050

**TECHNOCHEF - Stainless steel 304 slotted shelf** for shelf, cm 70x50, Mod.707050

€ 60,10

VAT escluded Shipping to be calculed

Delivery from 4 to 9 days

IP-708050

**TECHNOCHEF - Stainless steel 304 slotted shelf** for shelf, cm 80x50, Mod.708050

€ 64,30

VAT escluded Shipping to be calculed

Shipping to be calculed

Delivery from 4 to 9 days

**Delivery** from 4 to 9 days

Ripiano asolato