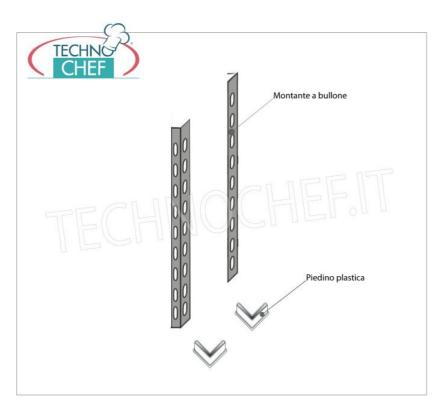

# 304 STAINLESS STEEL BOLT SHELF, SLOTTED SHELVES, Modules with 4 shelves, DEPTH 50 cm, HEIGHT 200 cm:

- Modular bolted shelving made of polished AISI 304 stainless steel;
- Complete range with length from 60 cm to 200 cm;
- Sides with uprights H 200 cm , thickness 15/10 , complete with bolts and plastic feet;
- 9x32 slotted shelves, 8/10 thick, supplied with reinforcement omega, cut-proof edges, 50 cm deep;
- Possibility to add additional shelves to the Module;
- Possibility to create a Composition by stretching the Module to the right or left;
- Possibility of creating corner and U-shaped compositions, using the specific corner support system.

# IP-96200x2+96900x2

**TECHNOCHEF - Side-Shoulder for Bolt-On Shelves** Stainless Steel 304, Mod.96200x2+96900x2

€ 55,81

VAT escluded Shipping to be calculed

Delivery from 4 to 9 days