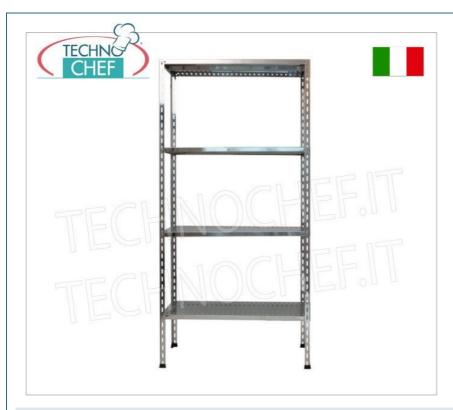

# 304 STAINLESS STEEL BOLT SHELF, SLOTTED SHELVES, Modules with 4 shelves, DEPTH 50 cm, HEIGHT 200 cm:

- Modular bolted shelving made of polished AISI 304 stainless steel;
- Complete range with length from 60 cm to 200 cm;
- Sides with uprights H 200 cm , thickness 15/10 , complete with bolts and plastic feet;
- 9x32 slotted shelves, 8/10 thick, supplied with reinforcement omega, cut-proof edges, 50 cm deep;
- Possibility to add additional shelves to the Module;
- Possibility to create a Composition by stretching the Module to the right or left;
- Possibility of creating corner and U-shaped compositions, using the specific corner support system.

#### Accessories/Optional:

- Slotted shelf, bolt assembly, 60x50 cm
- Slotted shelf, bolt assembly, 70x50 cm
- Slotted shelf, bolt assembly, 80x50 cm
- Slotted shelf, bolt assembly, 90x50 cm
- Slotted shelf, bolt assembly, 100x50 cm
- Slotted shelf, bolt assembly, 110x50 cm
- Slotted shelf, bolt assembly, 120x50 cm
- Slotted shelf, bolt assembly, 130x50 cm
- $\circ~$  Slotted shelf, bolt assembly, 140x50 cm
- $\circ~$  Slotted shelf, bolt assembly, 160x50 cm  $\,$
- Slotted shelf, bolt assembly, 180x50 cm
- o Slotted shelf, bolt assembly, 200x50 cm
- o complete side H 200 cm
- 4 stainless steel bolt kit
- $\circ \ \ \text{corner shelf assembly kit}$