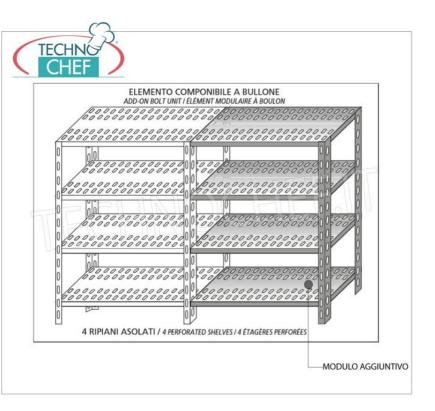

# 304 STAINLESS STEEL BOLT SHELF, SLOTTED SHELVES, Modules with 4 shelves, DEPTH 60 cm, HEIGHT 200 cm:

- Modular bolted shelving made of polished AISI 304 stainless steel;
- Complete range with length from 60 cm to 200 cm;
- Sides with uprights H 200 cm , thickness 15/20 , complete with bolts and plastic feet;
- 9x32 slotted shelves, 8/10 thick, supplied with reinforcement omega, cut-proof edges, 60 cm deep;
- Possibility to add additional shelves to the Module;
- Possibility to create a Composition by stretching the Module to the right or left;
- Possibility of creating corner and U-shaped compositions , using the specific corner support system.

#### Accessories/Optional:

- Slotted shelf, bolt assembly, 60x60 cm
- Slotted shelf, bolt assembly, 70x60 cm
- Slotted shelf, bolt assembly, 80x60 cm
- Slotted shelf, bolt assembly, 90x60 cm
- o Slotted shelf, bolt assembly, 100x60 cm
- Slotted shelf, bolt assembly, 110x60 cm
- Slotted shelf, bolt assembly, 120x60 cm
- Slotted shelf, bolt assembly, 130x60 cm
- $\circ~$  Slotted shelf, bolt assembly, 140x60 cm
- $\circ~$  Slotted shelf, bolt assembly, 160x60 cm  $\,$
- Slotted shelf, bolt assembly, 180x60 cm
- o Slotted shelf, bolt assembly, 200x60 cm
- o complete side H 200 cm
- 4 stainless steel bolt kit
- $\circ \ \ \text{corner shelf assembly kit}$