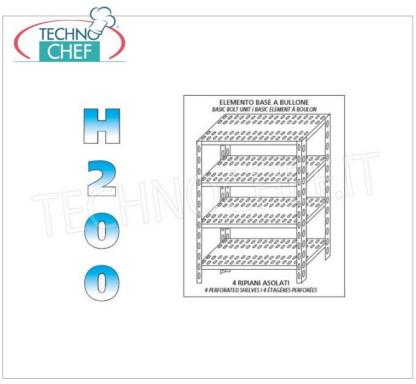

# 304 STAINLESS STEEL BOLT SHELF, SLOTTED SHELVES, Modules with 4 shelves, DEPTH 60 cm, HEIGHT 200 cm:

- Modular bolted shelving made of polished AISI 304 stainless steel;
- Complete range with length from 60 cm to 200 cm;
- Sides with uprights H 200 cm , thickness 15/20 , complete with bolts and plastic feet;
- 9x32 slotted shelves, 8/10 thick, supplied with reinforcement omega, cut-proof edges, 60 cm deep;
- Possibility to add additional shelves to the Module;
- Possibility to create a Composition by stretching the Module to the right or left;
- Possibility of creating corner and U-shaped compositions , using the specific corner support system.

#### Accessories/Optional:

- Slotted shelf, bolt assembly, 60x60 cm
- Slotted shelf, bolt assembly, 70x60 cm
- Slotted shelf, bolt assembly, 80x60 cm
- Slotted shelf, bolt assembly, 90x60 cm
- o Slotted shelf, bolt assembly, 100x60 cm
- Slotted shelf, bolt assembly, 110x60 cm
- Slotted shelf, bolt assembly, 120x60 cm
- Slotted shelf, bolt assembly, 130x60 cm
- $\circ~$  Slotted shelf, bolt assembly, 140x60 cm
- $\circ~$  Slotted shelf, bolt assembly, 160x60 cm  $\,$
- Slotted shelf, bolt assembly, 180x60 cm
- o Slotted shelf, bolt assembly, 200x60 cm
- o complete side H 200 cm
- 4 stainless steel bolt kit
- $\circ \ \ \text{corner shelf assembly kit}$