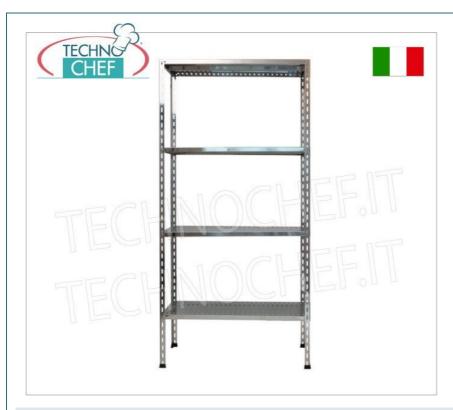

# 304 STAINLESS STEEL BOLT SHELF, SLOTTED SHELVES, Modules with 4 shelves, DEPTH 60 cm, HEIGHT 200 cm:

- Modular bolted shelving made of polished AISI 304 stainless steel;
- Complete range with length from 60 cm to 200 cm;
- Sides with uprights H 200 cm , thickness 15/20 , complete with bolts and plastic feet;
- 9x32 slotted shelves, 8/10 thick, supplied with reinforcement omega, cut-proof edges, 60 cm deep;
- Possibility to add additional shelves to the Module;
- Possibility to create a Composition by stretching the Module to the right or left;
- Possibility of creating corner and U-shaped compositions , using the specific corner support system.

#### Accessories/Optional:

- Slotted shelf, bolt assembly, 60x60 cm
- Slotted shelf, bolt assembly, 70x60 cm
- Slotted shelf, bolt assembly, 80x60 cm
- Slotted shelf, bolt assembly, 90x60 cm
- o Slotted shelf, bolt assembly, 100x60 cm
- Slotted shelf, bolt assembly, 110x60 cm
- Slotted shelf, bolt assembly, 120x60 cm
- Slotted shelf, bolt assembly, 130x60 cm
- $\circ~$  Slotted shelf, bolt assembly, 140x60 cm
- $\circ~$  Slotted shelf, bolt assembly, 160x60 cm  $\,$
- Slotted shelf, bolt assembly, 180x60 cm
- o Slotted shelf, bolt assembly, 200x60 cm
- o complete side H 200 cm
- 4 stainless steel bolt kit
- $\circ \ \ \text{corner shelf assembly kit}$