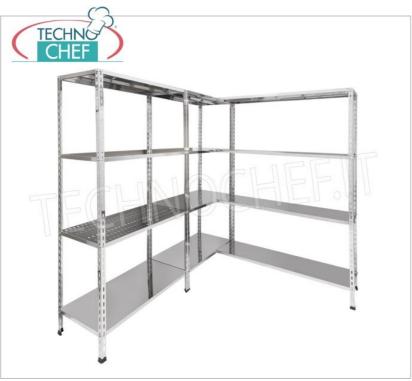

# 304 STAINLESS STEEL BOLT SHELF, SLOTTED SHELVES, Modules with 4 shelves, DEPTH 60 cm, HEIGHT 200 cm:

- Modular bolted shelving made of polished AISI 304 stainless steel;
- Complete range with length from 60 cm to 200 cm;
- Sides with uprights H 200 cm , thickness 15/20 , complete with bolts and plastic feet;
- 9x32 slotted shelves, 8/10 thick, supplied with reinforcement omega, cut-proof edges, 60 cm deep;
- Possibility to add additional shelves to the Module;
- Possibility to create a Composition by stretching the Module to the right or left;
- Possibility of creating corner and U-shaped compositions , using the specific corner support system.