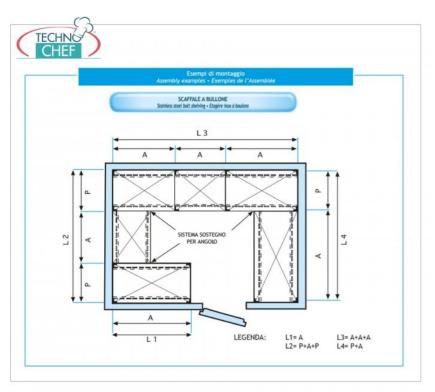

# 304 STAINLESS STEEL BOLT SHELF, SLOTTED SHELVES, Modules with 4 shelves, DEPTH 60 cm, HEIGHT 200 cm:

- Modular bolted shelving made of polished AISI 304 stainless steel;
- Complete range with length from 60 cm to 200 cm;
- Sides with uprights H 200 cm , thickness 15/20 , complete with bolts and plastic feet;
- 9x32 slotted shelves, 8/10 thick, supplied with reinforcement omega, cut-proof edges, 60 cm deep;
- Possibility to add additional shelves to the Module;
- Possibility to create a Composition by stretching the Module to the right or left;
- Possibility of creating corner and U-shaped compositions , using the specific corner support system.