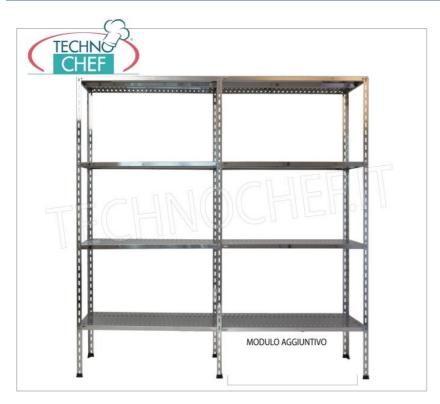

# 304 STAINLESS STEEL BOLT SHELF, SLOTTED SHELVES, Modules with 4 shelves, DEPTH 60 cm, HEIGHT 200 cm:

- Modular bolted shelving made of polished AISI 304 stainless steel;
- Complete range with length from 60 cm to 200 cm;
- Sides with uprights H 200 cm , thickness 15/20 , complete with bolts and plastic feet;
- 9x32 slotted shelves, 8/10 thick, supplied with reinforcement omega, cut-proof edges, 60 cm deep;
- Possibility to add additional shelves to the Module;
- Possibility to create a Composition by stretching the Module to the right or left;
- Possibility of creating corner and U-shaped compositions , using the specific corner support system.