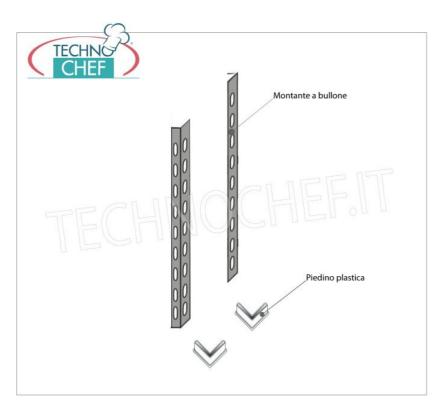

# 304 STAINLESS STEEL BOLT SHELF, SLOTTED SHELVES, Modules with 4 shelves, DEPTH 60 cm, HEIGHT 200 cm:

- Modular bolted shelving made of polished AISI 304 stainless steel;
- Complete range with length from 60 cm to 200 cm;
- Sides with uprights H 200 cm , thickness 15/20 , complete with bolts and plastic feet;
- 9x32 slotted shelves, 8/10 thick, supplied with reinforcement omega, cut-proof edges, 60 cm deep;
- Possibility to add additional shelves to the Module;
- Possibility to create a Composition by stretching the Module to the right or left;
- Possibility of creating corner and U-shaped compositions , using the specific corner support system.

#### IP-96200x2+96900x2

TECHNOCHEF - Side-Shoulder for Bolt-On Shelves Stainless Steel 304, Mod.96200x2+96900x2

€ 55,81

VAT escluded
Shipping to be calculed

**Delivery** from 4 to 9 days