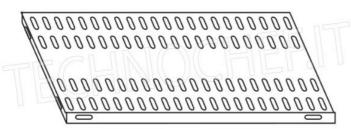

# IP-706060

TECHNOCHEF - Stainless steel 304 slotted shelf for shelf, cm 60x60, Mod.706060

€ 61,50

VAT escluded
Shipping to be calculed

**Delivery** from 4 to 9 days

# IP-707060

TECHNOCHEF - Stainless steel 304 slotted shelf for shelf, cm 70x60, Mod.707060

€ 66,17

VAT escluded
Shipping to be calculed

Delivery from 4 to 9 days

IP-708060

TECHNOCHEF - Stainless steel 304 slotted shelf for shelf, cm 80x60, Mod.708060

€ 71,07

VAT escluded
Shipping to be calculed

Delivery from 4 to 9 days

**Delivery** from 4 to 9 days

Ripiano asolato