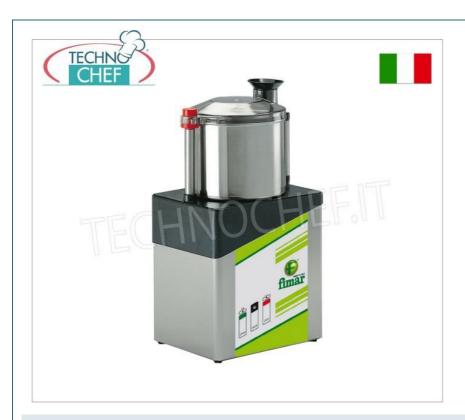

### PROFESSIONAL DESCRIPTION

# Professional CUTTER with 3 liter bowl, 1 speed, 1400 rpm :

- $\circ~$  suitable for shredding , kneading , chopping and mixing ;
- $\quad \hbox{$\circ$ stainless steel casing ;} \\$
- upper cover in transparent food-grade polycarbonate;
- push button panel;
- safety microswitches on the lid and on the tub support base;
- engine brake;
- tank capacity 3 Lt (ø 210x105h);
- max capacity of liquids in the tank 1.8 litres;
- o blade speed: 1400 rpm.
- equipped with a knife with 2 sharp blades;
- $\circ~$  available with single-phase V. 230/1 or three-phase V. 400/3+N power supply.

## CE mark Made in Italy

**Delivery** from 4 to 9 days

FM-CL3/M

Professional stainless steel cutter with 3 lt bowl, 1 speed, 1400 rpm, V.230/1, Kw.0,75, weight 18 Kg, dim.mm.240x310x485h

€ 483,74

VAT escluded