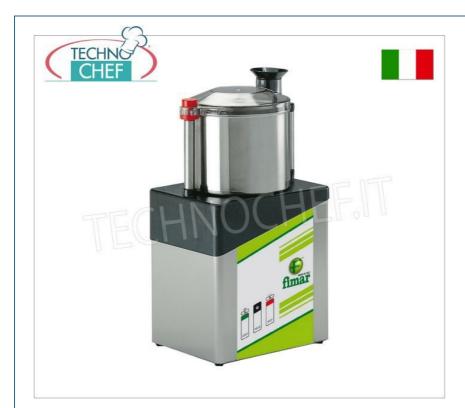

## **TECHNICAL CARD**

| motor power capacity (Kw) | 0,75 |
|---------------------------|------|
| net weight (Kg)           | 19   |
| gross weight (Kg)         | 21   |
| breadth (mm)              | 240  |
| depth (mm)                | 310  |
| height (mm)               | 545  |

## PROFESSIONAL DESCRIPTION

Professional CUTTER with 5 liter bowl, 1 speed, 1400 rpm :

- $\circ~$  suitable for shredding , kneading , chopping and mixing ;
- $\circ$  stainless steel casing ;
- upper cover in transparent food-grade polycarbonate;
- push button panel ;
- safety microswitches on the lid and on the tub support base;
- engine brake ;
- tank capacity 5 Lt (ø 210x160h);
- max capacity of liquids in the tank 2.1 L;
- blade speed: 1400 rpm.
- equipped with a knife with 2 sharp blades ;
- available with single-phase V. 230/1 or three-phase V. 400/3+N power supply.

## Accessories/Options :

- $\circ~$  knife with 2 or 4 whisking blades
- knife with 2 or 4 sharp blades

CE mark Made in Italy