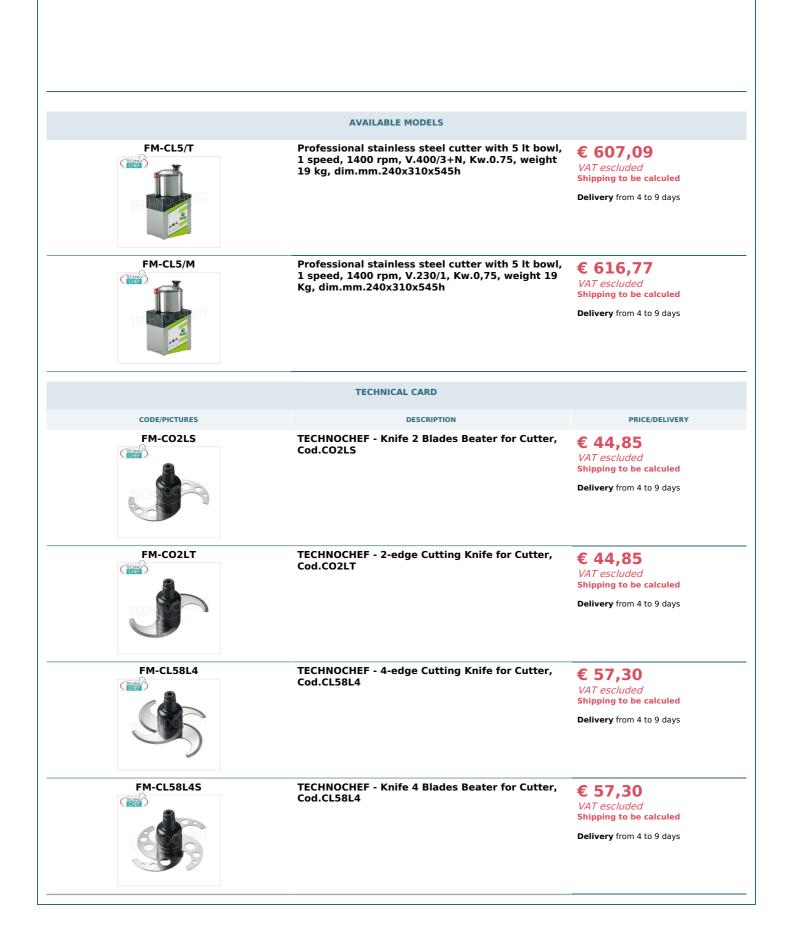

## PROFESSIONAL DESCRIPTION

Professional CUTTER with 5 liter bowl, 1 speed, 1400 rpm :

- $\circ~$  suitable for shredding , kneading , chopping and mixing ;
- $\circ$  stainless steel casing ;
- upper cover in transparent food-grade polycarbonate;
- push button panel ;
- safety microswitches on the lid and on the tub support base;
- engine brake ;
- tank capacity 5 Lt (ø 210x160h);
- max capacity of liquids in the tank 2.1 L;
- blade speed: 1400 rpm.
- equipped with a knife with 2 sharp blades ;
- available with single-phase V. 230/1 or three-phase V. 400/3+N power supply.

## Accessories/Options :

- $\circ~$  knife with 2 or 4 whisking blades
- knife with 2 or 4 sharp blades

CE mark Made in Italy