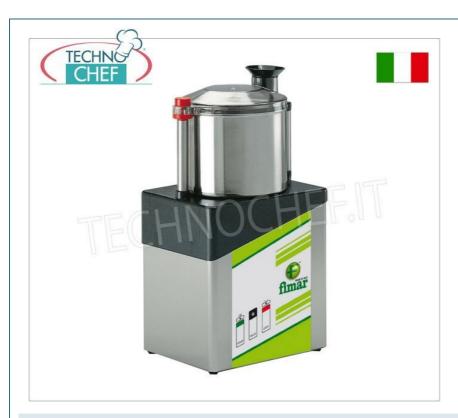

# Professional CUTTER with 8 liter bowl, 1 speed, 1400 rpm :

- $\circ~$  suitable for shredding , kneading , chopping and mixing ;
- $\quad \hbox{$\circ$ stainless steel casing ;} \\$
- $\circ \ \ \text{upper cover in transparent food-grade polycarbonate;}$
- push button panel;
- safety microswitches on the lid and on the tub support base;
- engine brake;
- tank capacity 8 Lt (ø 210x205h);
- max capacity of liquids in the tank 2.4 litres;
- o blade speed: 1400 rpm.
- equipped with a knife with 2 sharp blades;
- $\circ~$  available with single-phase V. 230/1 or three-phase V. 400/3+N power supply.

### CE mark Made in Italy

Delivery from 4 to 9 days

FM-CL8/M

Professional stainless steel cutter with 8 lt bowl, 1 speed, 1400 rpm, V.230/1, Kw.0,75, weight 19 Kg, dim.mm.240x310x595h

€ 648,22 VAT escluded Shipping to be calculed