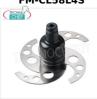

### FM-CO2LS

**TECHNOCHEF - Knife 2 Blades Beater for Cutter,** Cod.CO2LS

€ 44,85 VAT escluded Shipping to be calculed

Delivery from 4 to 9 days