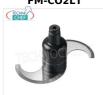

## FM-CO2LT

**TECHNOCHEF - 2-edge Cutting Knife for Cutter,** Cod.CO2LT

€ 44,85 VAT escluded Shipping to be calculed

**Delivery** from 4 to 9 days