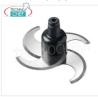

### FM-CL58L4

**TECHNOCHEF - 4-edge Cutting Knife for Cutter,** Cod.CL58L4

€ 57,30

VAT escluded Shipping to be calculed

Delivery from 4 to 9 days