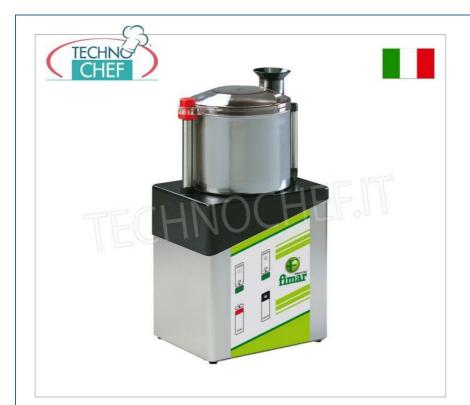

## PROFESSIONAL DESCRIPTION

Professional CUTTER with 5 liter bowl, 2 speeds, 1400/2800 rpm : • suitable for shredding , kneading , chopping and mixing ;

- stainless steel casing ;
- upper cover in transparent food-grade polycarbonate;
- push button panel ;
- safety microswitches on the lid and on the tub support base;
- engine brake ;
- tank capacity 5 Lt (ø 210x160h);
- max capacity of liquids in the tank 2.1 L;
- blade speed: 1400/2800 rpm;
- power: 0.6-0.8 Kw;
- equipped with a knife with 2 sharp blades .

## Accessories/Options :

- $\circ~$  knife with 2 or 4 whisking blades
- knife with 2 or 4 sharp blades

CE mark Made in Italy

| CODE           | DESCRIPTION                                                                                                                              | PRICE/DELIVERY                                      |
|----------------|------------------------------------------------------------------------------------------------------------------------------------------|-----------------------------------------------------|
| FM-CL5V2       | Professional stainless steel cutter with 5 liter bowl, 2 speeds, 1400/2800 rpm, V.400/3+N, Kw.0.6-0.8, Weight 21 Kg, dim.mm.240x310x545h | € 735,29<br>VAT escluded<br>Shipping to be calculed |
|                |                                                                                                                                          | Delivery from 4 to 9 days                           |
| TECHNICAL CARD |                                                                                                                                          |                                                     |
| CODE/PICTURES  | DESCRIPTION                                                                                                                              | PRICE/DELIVERY                                      |
| FM-CO2LS       | TECHNOCHEF - Knife 2 Blades Beater for Cutter,<br>Cod.CO2LS                                                                              | € 44,85<br>VAT escluded<br>Shipping to be calculed  |
|                |                                                                                                                                          | Delivery from 4 to 9 days                           |
|                | TECHNOCHEF - 2-edge Cutting Knife for Cutter,<br>Cod.CO2LT                                                                               | € 44,85<br>VAT escluded<br>Shipping to be calculed  |
|                |                                                                                                                                          | <b>Delivery</b> from 4 to 9 days                    |
| FM-CL58L4      | TECHNOCHEF - 4-edge Cutting Knife for Cutter,<br>Cod.CL58L4                                                                              | € 57,30<br>VAT escluded<br>Shipping to be calculed  |
| Sof            |                                                                                                                                          | <b>Delivery</b> from 4 to 9 days                    |
| FM-CL58L4S     | TECHNOCHEF - Knife 4 Blades Beater for Cutter,<br>Cod.CL58L4                                                                             | € 57,30<br>VAT escluded<br>Shipping to be calculed  |
|                |                                                                                                                                          | Delivery from 4 to 9 days                           |
|                |                                                                                                                                          |                                                     |