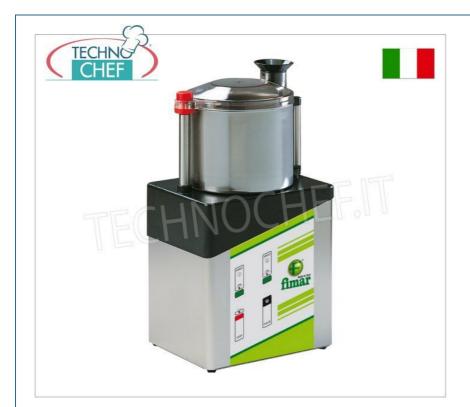

## PROFESSIONAL DESCRIPTION

Professional CUTTER with 8 liter bowl, 2 speeds, 1400/2800 rpm : • suitable for shredding , kneading , chopping and mixing ;

- stainless steel casing ;
- upper cover in transparent food-grade polycarbonate;
- push button panel ;
- safety microswitches on the lid and on the tub support base;
- engine brake ;
- tank capacity 8 Lt (ø 210x205h);
- max capacity of liquids in the tank 2.4 litres;
- blade speed: 1400/2800 rpm;
- power: 0.6-0.8 Kw;
- equipped with a knife with 2 sharp blades .

## Accessories/Options :

- $\circ~$  knife with 2 or 4 whisking blades
- knife with 2 or 4 sharp blades

CE mark Made in Italy

| CODE           | DESCRIPTION                                                                                                                              | PRICE/DELIVERY                                      |
|----------------|------------------------------------------------------------------------------------------------------------------------------------------|-----------------------------------------------------|
| FM-CL8V2       | Professional stainless steel cutter with 8 liter bowl, 2 speeds, 1400/2800 rpm, V.400/3+N, Kw.0.6-0.8, Weight 21 Kg, dim.mm.240x310x595h | € 769,16<br>VAT escluded<br>Shipping to be calculed |
|                |                                                                                                                                          | Delivery from 4 to 9 days                           |
| TECHNICAL CARD |                                                                                                                                          |                                                     |
| CODE/PICTURES  | DESCRIPTION                                                                                                                              | PRICE/DELIVERY                                      |
| FM-CO2LS       | TECHNOCHEF - Knife 2 Blades Beater for Cutter,<br>Cod.CO2LS                                                                              | € 44,85<br>VAT escluded<br>Shipping to be calculed  |
|                |                                                                                                                                          | <b>Delivery</b> from 4 to 9 days                    |
| FM-CO2LT       | TECHNOCHEF - 2-edge Cutting Knife for Cutter,<br>Cod.CO2LT                                                                               | € 44,85<br>VAT escluded<br>Shipping to be calculed  |
|                |                                                                                                                                          | Delivery from 4 to 9 days                           |
| FM-CL58L4      | TECHNOCHEF - 4-edge Cutting Knife for Cutter,<br>Cod.CL58L4                                                                              | € 57,30<br>VAT escluded                             |
|                |                                                                                                                                          | Shipping to be calculed                             |
|                |                                                                                                                                          | <b>Delivery</b> from 4 to 9 days                    |
| FM-CL58L4S     | TECHNOCHEF - Knife 4 Blades Beater for Cutter,<br>Cod.CL58L4                                                                             | € 57,30<br>VAT escluded<br>Shipping to be calculed  |
|                |                                                                                                                                          | <b>Delivery</b> from 4 to 9 days                    |
|                | · · · · · · · · · · · · · · · · · · ·                                                                                                    |                                                     |