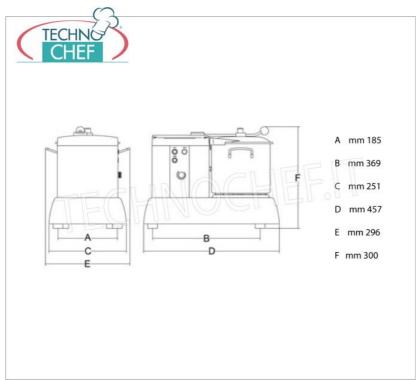

## **TECHNICAL CARD**

| power supply              | Monofase |
|---------------------------|----------|
| Volts                     | V 230/1  |
| frequency (Hz)            | 50       |
| motor power capacity (Kw) | 0,35     |
| net weight (Kg)           | 13       |
| gross weight (Kg)         | 15       |
| breadth (mm)              | 457      |
| depth (mm)                | 251      |
| height (mm)               | 300      |
|                           |          |