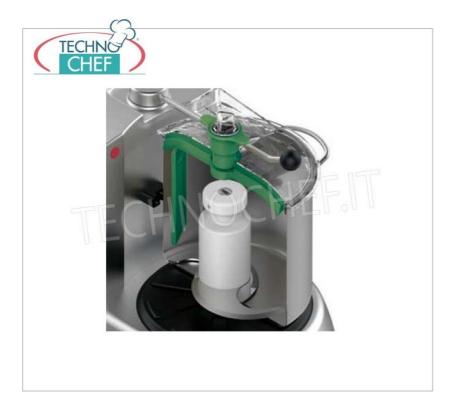

# Accessories/Options :

- hub with toothed blades
- hub with perforated blades
- pesto hub
- dough hub