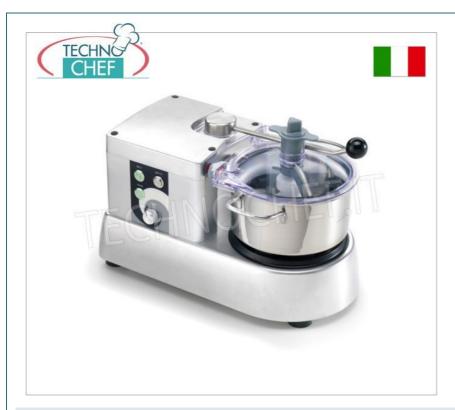

#### **PROFESSIONAL DESCRIPTION**

Professional cutter with 3.3 liter stainless steel tank , stabilized speed variator from 600 to 2800 rpm :

- robust die-cast and extruded aluminum structure ;
- motor and tank side by side which allow the processed product to be insulated from heat;
- stainless steel tub with thermal bottom and handles;
- tank capacity 3.3 litres;
- useful tank capacity 1.5 litres;
- high efficiency ventilated motors for continuous use;
- sturdy knives with curved blades in tempered cutlery steel;
- safety microswitch on cover;
- microswitch on lever ;
- transparent Tritan lid which allows excellent visibility during processing;
- hole for adding ingredients on the lid;
- scraper spatula for cleaning the tank and lid during processing;
- Variotronic : stabilized speed variator.

## **TECHNICAL CARD**

| power supply              | Monofase |
|---------------------------|----------|
| Volts                     | V 230/1  |
| frequency (Hz)            | 50       |
| motor power capacity (Kw) | 0,35     |
| net weight (Kg)           | 13       |
| gross weight (Kg)         | 15       |
| breadth (mm)              | 457      |
| depth (mm)                | 251      |
| height (mm)               | 300      |
|                           |          |