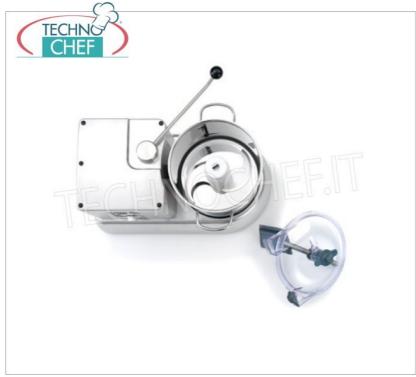

#### Supplied :

- spatula and blade sharpening plate.
- blade sharpening plate.