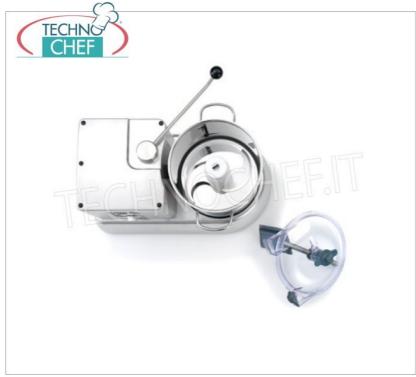

## PROFESSIONAL DESCRIPTION

Professional cutter with 9.4 liter stainless steel bowl, stabilized speed variator from 600 to 2800 rpm :

- robust die-cast and extruded aluminum structure;
- motor and tank side by side which allow the processed product to be insulated from heat;
- stainless steel tub with thermal bottom and handles;
- tank capacity 9.4 litres;
- useful tank capacity 5.4 litres;
- high efficiency ventilated motors for continuous use;
- sturdy knives with curved blades in tempered cutlery steel ;
- safety microswitch on cover;
- microswitch on lever ;
- transparent Tritan lid which allows excellent visibility during processing;
- hole for adding ingredients on the lid ;
- scraper spatula for cleaning the tank and lid during processing;
- Variotronic : stabilized speed variator .

#### Supplied :

- spatula and blade sharpening plate.
- blade sharpening plate.