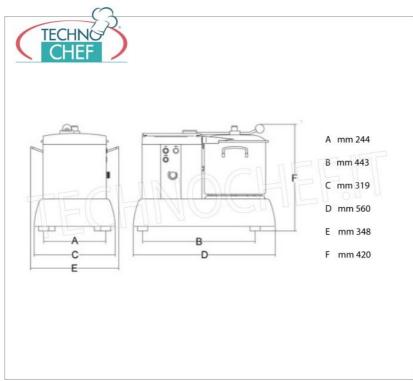

### **TECHNICAL CARD**

| power supply              | Monofase |
|---------------------------|----------|
| Volts                     | V 230/1  |
| frequency (Hz)            | 50       |
| motor power capacity (Kw) | 0,7      |
| net weight (Kg)           | 23       |
| breadth (mm)              | 560      |
| depth (mm)                | 319      |
| height (mm)               | 420      |
|                           |          |