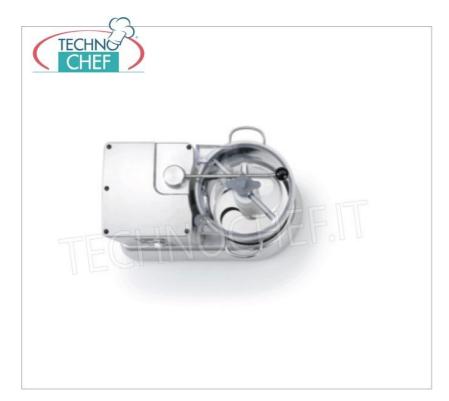

## PROFESSIONAL DESCRIPTION

Professional cutter with 9.4 liter stainless steel bowl, stabilized speed variator from 600 to 2800 rpm :

- robust die-cast and extruded aluminum structure;
- motor and tank side by side which allow the processed product to be insulated from heat;
- stainless steel tub with thermal bottom and handles;
- tank capacity 9.4 litres;
- useful tank capacity 5.4 litres;
- high efficiency ventilated motors for continuous use;
- sturdy knives with curved blades in tempered cutlery steel ;
- safety microswitch on cover;
- microswitch on lever ;
- transparent Tritan lid which allows excellent visibility during processing;
- hole for adding ingredients on the lid ;
- scraper spatula for cleaning the tank and lid during processing;
- Variotronic : stabilized speed variator .