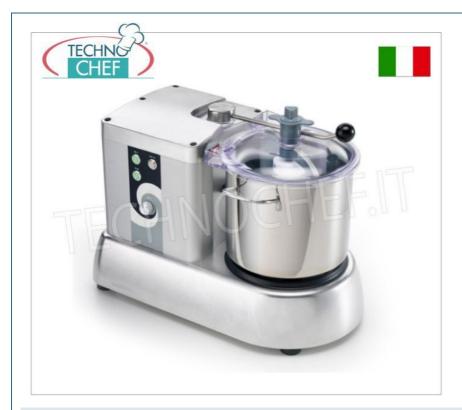

## PROFESSIONAL DESCRIPTION

Professional cutter with 9.4 liter stainless steel bowl, stabilized speed variator from 600 to 2800 rpm :

- robust die-cast and extruded aluminum structure;
- motor and tank side by side which allow the processed product to be insulated from heat;
- stainless steel tub with thermal bottom and handles;
- tank capacity 9.4 litres;
- useful tank capacity 5.4 litres;
- high efficiency ventilated motors for continuous use;
- sturdy knives with curved blades in tempered cutlery steel ;
- safety microswitch on cover;
- microswitch on lever ;
- transparent Tritan lid which allows excellent visibility during processing;
- hole for adding ingredients on the lid ;
- scraper spatula for cleaning the tank and lid during processing;
- Variotronic : stabilized speed variator .

## CE mark Made in Italy

| CODE          | DESCRIPTION                                                                                                                                                                | PRICE/DELIVER                                                                      |
|---------------|----------------------------------------------------------------------------------------------------------------------------------------------------------------------------|------------------------------------------------------------------------------------|
| SI-CTRONIC9VT | Professional cutter with 9.4 liter stainless steel bowl,<br>stabilized speed variator from 600 to 2800 rpm,<br>V.230/1, Kw.0.35+0.35, Weight 23 Kg,<br>dim.mm.560x319x420h | € 1.360,77<br>VAT escluded<br>Shipping to be calculed<br>Delivery from 4 to 9 days |
|               |                                                                                                                                                                            |                                                                                    |
|               | TECHNICAL CARD                                                                                                                                                             |                                                                                    |
| CODE/PICTURES | DESCRIPTION                                                                                                                                                                | PRICE/DELIVER                                                                      |
| SI-MSCO9AMOF  | TECHNOCHEF - Hub complete with perforated knives, Mod. MSC09AMOF                                                                                                           | € 75,75<br>VAT escluded<br>Shipping to be calculed                                 |
| SI-MSC09AMOZ  | TECHNOCHEF - Hub complete with toothed                                                                                                                                     | Elivery from 4 to 9 days<br>€ 78,22                                                |
|               | knives, Mod. MSC09AMOZ                                                                                                                                                     | VAT escluded<br>Shipping to be calculed                                            |
| The second    |                                                                                                                                                                            | Delivery from 4 to 9 days                                                          |
| SI-MSC09AMOI  | TECHNOCHEF - Hub complete with knives for dough, Mod. MSC09AMOI                                                                                                            | € 78,22<br>VAT escluded<br>Shipping to be calculed                                 |
| ECHN          |                                                                                                                                                                            | Delivery from 4 to 9 days                                                          |
| SI-MSC09AMOP  | TECHNOCHEF - Hub complete with PESTO knives,<br>Mod. MSC09AMOP                                                                                                             | € 100,99<br>VAT escluded<br>Shipping to be calculed                                |
|               |                                                                                                                                                                            | Delivery from 4 to 9 days                                                          |