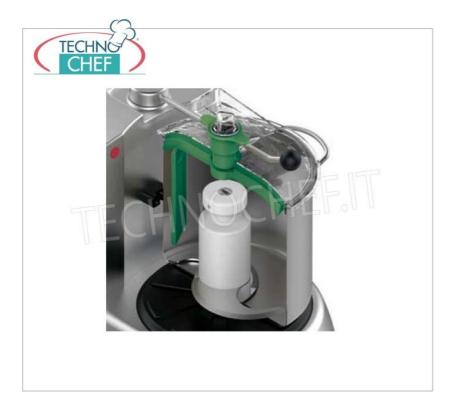

## PROFESSIONAL DESCRIPTION

Professional cutter with 9.4 liter stainless steel bowl, stabilized speed variator from 600 to 2800 rpm :

- robust die-cast and extruded aluminum structure;
- motor and tank side by side which allow the processed product to be insulated from heat;
- stainless steel tub with thermal bottom and handles;
- tank capacity 9.4 litres;
- useful tank capacity 5.4 litres;
- high efficiency ventilated motors for continuous use;
- sturdy knives with curved blades in tempered cutlery steel ;
- safety microswitch on cover;
- microswitch on lever ;
- transparent Tritan lid which allows excellent visibility during processing;
- hole for adding ingredients on the lid ;
- scraper spatula for cleaning the tank and lid during processing;
- Variotronic : stabilized speed variator .

# Accessories/Options : • hub with toothed blades

- hub with perforated blades
- pesto hub
- dough hub