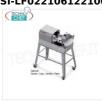

**Delivery** from 4 to 9 days

SI-LF0221A06232523

TECHNOCHEF - Complete hubs 3 blunt blades, Mod.LF0221A06232523

€ 76,40

VAT escluded

Shipping to be calculed

**Delivery** from 4 to 9 days

SI-LF022106122100

TECHNOCHEF - Legs for Horizontal Cutter, Mod.LF022106122100

€ 380,99

VAT escluded

Shipping to be calculed

**Delivery** from 4 to 9 days