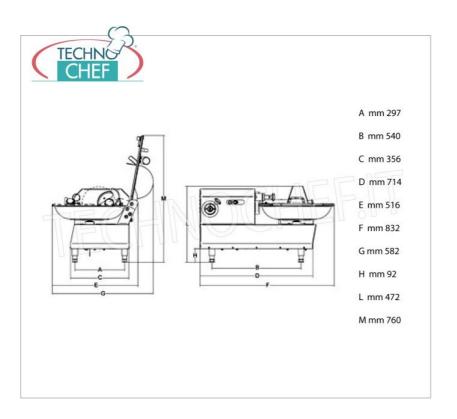

### **TECHNICAL CARD**

| net weight (Kg)   | 61  |
|-------------------|-----|
| gross weight (Kg) | 80  |
| breadth (mm)      | 714 |
| depth (mm)        | 356 |
| height (mm)       | 472 |

#### SI-KATANA6M

Horizontal cutter with 6 It stainless steel bowl, 1 speed, 1,440 rpm, V.230/1, Kw.0.37, weight 61 Kg, dim.mm.714x356x472h

€ 2.925,50

VAT escluded

Shipping to be calculed

**Delivery** from 4 to 9 days