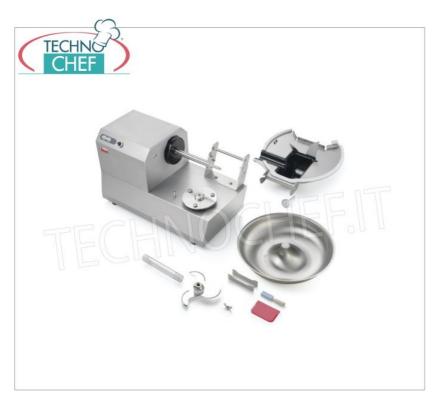

## Horizontal cutter with 6 lt stainless steel bowl, 1 speed, 1,400 rpm :

- $\circ~$  made entirely of AISI 304 stainless steel ;
- blades driven by powerful ventilated asynchronous motor;
- sturdy AISI 304 stainless steel tank , removable;
- **stainless steel lid** , with high-resistance food-grade Kepital cap;
- interlocking lid easily removable for easier cleaning and sanitization;
- o controls with IP 67 stainless steel buttons;
- easily removable 3-blade hub as standard (configurable to 2 blades);
- specific blade hubs available for particular jobs;
- o maximum protection against liquid infiltration on the shaft;
- ideal for meat , fish and vegetables but also suitable for many other processes ;
- available with single-phase V. 230/1 or three-phase V. 400/3 power supply.

#### SI-KATANA6M

Horizontal cutter with 6 It stainless steel bowl, 1 speed, 1,440 rpm, V.230/1, Kw.0.37, weight 61 Kg, dim.mm.714x356x472h

€ 2.925,50

VAT escluded

Shipping to be calculed

**Delivery** from 4 to 9 days