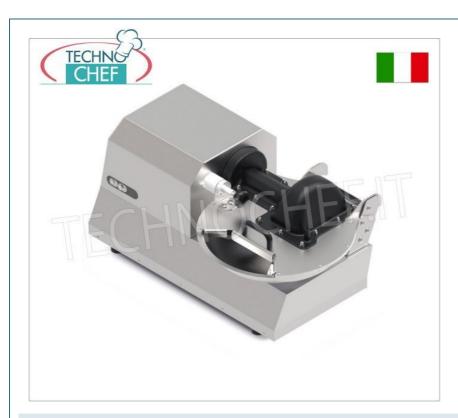

## Horizontal cutter with 6 lt stainless steel bowl, 1 speed, 1,400 rpm :

- $\circ~$  made entirely of AISI 304 stainless steel ;
- blades driven by powerful ventilated asynchronous motor;
- sturdy AISI 304 stainless steel tank , removable;
- **stainless steel lid** , with high-resistance food-grade Kepital cap;
- interlocking lid easily removable for easier cleaning and sanitization;
- o controls with IP 67 stainless steel buttons;
- easily removable 3-blade hub as standard (configurable to 2 blades);
- specific blade hubs available for particular jobs;
- o maximum protection against liquid infiltration on the shaft;
- ideal for meat , fish and vegetables but also suitable for many other processes ;
- available with single-phase V. 230/1 or three-phase V. 400/3 power supply.

#### SI-KATANA6M

Horizontal cutter with 6 It stainless steel bowl, 1 speed, 1,440 rpm, V.230/1, Kw.0.37, weight 61 Kg, dim.mm.714x356x472h

€ 2.925,50

VAT escluded

Shipping to be calculed

**Delivery** from 4 to 9 days