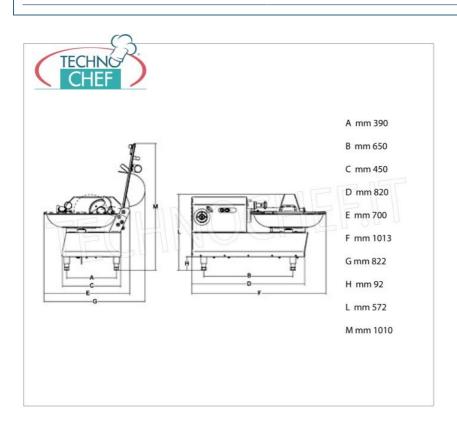

Services and Technologies for professional catering since 1973

| TECHNICAL CARD    |      |
|-------------------|------|
| net weight (Kg)   | 71   |
| gross weight (Kg) | 89,5 |
| breadth (mm)      | 758  |
| depth (mm)        | 393  |
| height (mm)       | 508  |