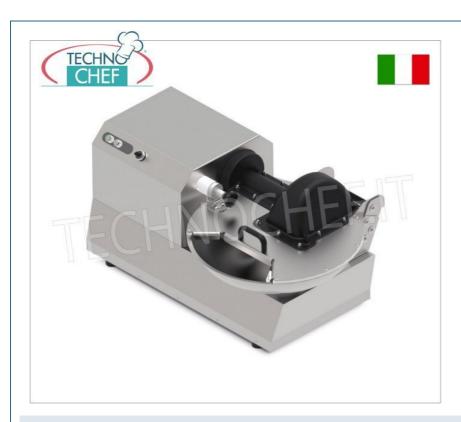

#### PROFESSIONAL DESCRIPTION

Horizontal cutter with 12 liter stainless steel tank, Continuous inverter speed variator, 600/2600 rpm:

- $\circ~$  completely made of AISI 304 stainless steel ;
- blades driven by a powerful ventilated asynchronous motor;
- robust AISI 304 stainless steel tank , removable;
- **stainless steel lid** , with high-resistance food-grade Kepital cap;
- interlocked lid easily removable to facilitate cleaning and sanitization;
- $\circ~$  controls with IP 67 stainless steel buttons;
- easily removable hub with 3 standard blades (configurable to 2 blades);
- specific blade hubs available for particular processes;
- maximum protection against liquid infiltration on the shaft;
- ideal for meat , fish and vegetables but also suitable for many other processes ;
- o continuous speed variator managed by inverter;
- three-phase motor powered by 220V;
- independent bowl gearmotor.

### Accessories/Options:

- o stainless steel legs with wheels and brake.
- hubs with dull, toothed or blunt blades.