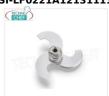

# SI-LF0221A12131111

**TECHNOCHEF** - Complete hubs 3 toothed blades, Mod.LF0221A12131111

€ 75,75

VAT escluded Shipping to be calculed

**Delivery** from 4 to 9 days