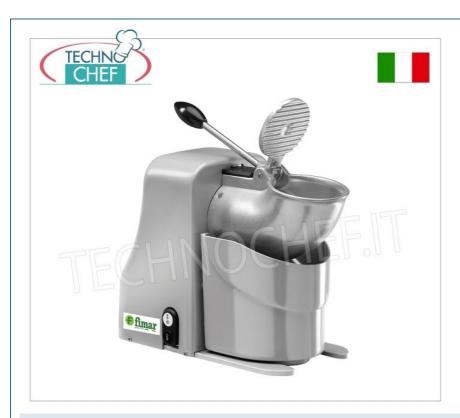

## PROFESSIONAL ICE CRUSHER, ideal for all Frozen Cocktails:

- designed to **crush ice into thin flakes** for the preparation of **granitas, cocktails, etc.**;
- $\circ \ \ \textbf{ABS structure} \ ;$
- microswitch on lever;
- light alloy hopper;
- stainless steel blade;
- gravity ice expulsion;
- $\circ \ \ \text{productivity 120 kg/hour} \ ;$
- dimensions mm 210X465X480h .

## MADE IN ITALY

| CODE  | DESCRIPTION                                                                                                                                                                                      | PRICE/DELIVERY                                  |
|-------|--------------------------------------------------------------------------------------------------------------------------------------------------------------------------------------------------|-------------------------------------------------|
| FMTRL | ICE CRUSHER made of painted aluminum alloy with stainless steel blade, light alloy hopper, PRODUCTION 120 kg/hour, SPEED 1,200 rpm, V 230/1, kw 0.35, weight 8.2 kg, dimensions 210x465x480h mm. | € 425,69  VAT escluded  Shipping to be calculed |
|       |                                                                                                                                                                                                  | Delivery                                        |