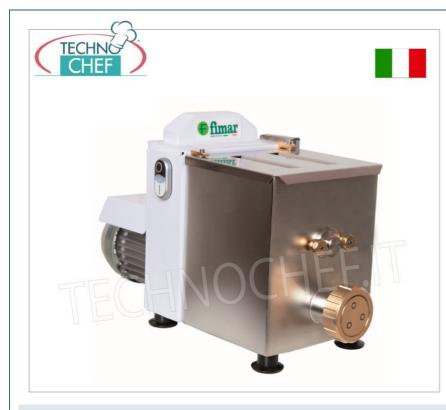

## **TECHNICAL CARD**

| power supply              | Monofase |
|---------------------------|----------|
| Volts                     | V 230/1  |
| frequency (Hz)            | 50       |
| motor power capacity (Kw) | 0,3      |
| net weight (Kg)           | 18       |
| gross weight (Kg)         | 20       |
| breadth (mm)              | 250      |
| depth (mm)                | 480      |
| height (mm)               | 290      |
|                           |          |

PROFESSIONAL DESCRIPTION

MACHINE FOR EXTRUDED FRESH PASTA, capacity 1.5 Kg, - production 5 Kg/h:

• steel structure with non-toxic food-grade white paint ;

- stainless steel bowl for 1.5 kg of dough (including eggs and flour) with transparent lid;
- AISI 304 stainless steel dough hook;
- brass/bronze alloy propeller ;
- microswitch on tub lid;
- capable of producing various types of pasta (including puff pastry 135 mm wide ), with the appropriate moulds (optional);
- max hourly output 5 kg.
- ۰.

## CE MARK MADE IN ITALY

CODE

FM-MPF1.5N

FRESH EXTRUDED PASTA machine for table - with bowl for 1.5 kg of dough, hourly output 5 kg, voltage 230/1, kW 0.3, weight 18 kg, dimensions 250x480x290h mm

€ 701,43 VAT escluded Shipping to be calculed