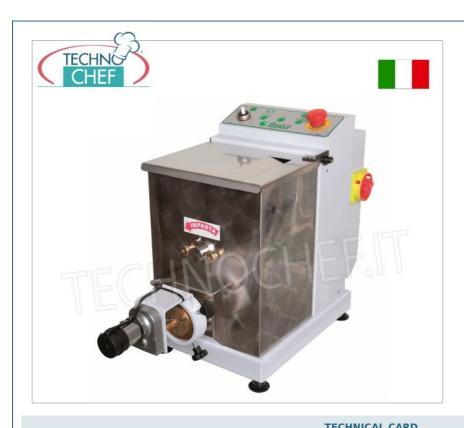

### PROFESSIONAL DESCRIPTION

## Professional EXTRUDED FRESH PASTA MACHINE, with 4 kg bowl, production 13 kg/h,

- $\circ~$  steel structure with white non-toxic food paint ;
- $\circ~$  stainless steel bowl for 4 kg of dough (including eggs and flour);
- $\circ~$  AISI 304 stainless steel dough hook;
- $\circ \ \ \text{brass/bronze alloy propeller} \ ;$
- microswitch on the tank lid;
- $\circ~$  air cooling of the extrusion area ;
- $\circ \ \ \text{capable of producing various shapes of pasta (including puff pastry) with the appropriate molds (optional);}$
- $\circ~$  max hourly yield 13 kg .