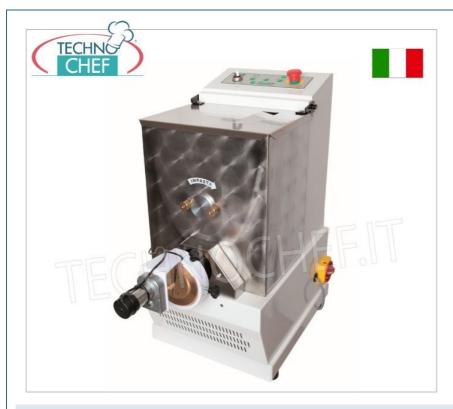

## **TECHNICAL CARD**

| power supply              | Monofase/Trifase |
|---------------------------|------------------|
| Volts                     | V 230/1 - 400/3  |
| frequency (Hz)            | 50               |
| motor power capacity (Kw) | 1                |
| net weight (Kg)           | 87               |
| gross weight (Kg)         | 97               |
| breadth (mm)              | 450              |
| depth (mm)                | 720              |
| height (mm)               | 750              |
|                           |                  |

## PROFESSIONAL DESCRIPTION

Professional EXTRUDED FRESH PASTA MACHINE, with 8 Kg tank - production 25 Kg/h,

- steel structure with white non-toxic food paint ;
- AISI 304 stainless steel tank, for 8 kg of dough (including eggs and flour);
- AISI 304 stainless steel dough hook;
- brass/bronze alloy propeller ;
- microswitch on the tank lid;
- air cooling of the extrusion area;
- capable of producing various types of pasta (including puff pastry) with the appropriate molds (optional);
- $\circ~$  max hourly yield 25 kg

## Supplied:

- electronic pasta cutter
- support cable.

## Accessories/Options :

dies of various sizes in brass-bronze alloy

| FM-MPF8N                                                                                                                                                                                                                                                                                                                                                                                                                                                                                                                                                                                                                                                                                                                                                                                                                                                                                                                                                                                                                                                                                                                                                                                                                                                                                                                                                                                                                                                                                                                                                                                                                                                                                                                                                                                                                                                                                                                                                                                                                                                                                                                       | Tabletop EXTRUDED FRESH PASTA machine - with tank<br>for 8 Kg of dough, Hourly yield 25 Kg, Complete with:<br>ELECTRONIC PASTA CUTTER, V. 230/1-V.400/3+N, Kw<br>1.0, Weight 87 Kg, Dimensions mm 450x720x750h | € 2.902,46<br>VAT escluded<br>Shipping to be calculed                           |
|--------------------------------------------------------------------------------------------------------------------------------------------------------------------------------------------------------------------------------------------------------------------------------------------------------------------------------------------------------------------------------------------------------------------------------------------------------------------------------------------------------------------------------------------------------------------------------------------------------------------------------------------------------------------------------------------------------------------------------------------------------------------------------------------------------------------------------------------------------------------------------------------------------------------------------------------------------------------------------------------------------------------------------------------------------------------------------------------------------------------------------------------------------------------------------------------------------------------------------------------------------------------------------------------------------------------------------------------------------------------------------------------------------------------------------------------------------------------------------------------------------------------------------------------------------------------------------------------------------------------------------------------------------------------------------------------------------------------------------------------------------------------------------------------------------------------------------------------------------------------------------------------------------------------------------------------------------------------------------------------------------------------------------------------------------------------------------------------------------------------------------|----------------------------------------------------------------------------------------------------------------------------------------------------------------------------------------------------------------|---------------------------------------------------------------------------------|
|                                                                                                                                                                                                                                                                                                                                                                                                                                                                                                                                                                                                                                                                                                                                                                                                                                                                                                                                                                                                                                                                                                                                                                                                                                                                                                                                                                                                                                                                                                                                                                                                                                                                                                                                                                                                                                                                                                                                                                                                                                                                                                                                |                                                                                                                                                                                                                | Delivery from 8 to 15 day                                                       |
|                                                                                                                                                                                                                                                                                                                                                                                                                                                                                                                                                                                                                                                                                                                                                                                                                                                                                                                                                                                                                                                                                                                                                                                                                                                                                                                                                                                                                                                                                                                                                                                                                                                                                                                                                                                                                                                                                                                                                                                                                                                                                                                                | TECHNICAL CARD                                                                                                                                                                                                 |                                                                                 |
| CODE/PICTURES                                                                                                                                                                                                                                                                                                                                                                                                                                                                                                                                                                                                                                                                                                                                                                                                                                                                                                                                                                                                                                                                                                                                                                                                                                                                                                                                                                                                                                                                                                                                                                                                                                                                                                                                                                                                                                                                                                                                                                                                                                                                                                                  | DESCRIPTION                                                                                                                                                                                                    | PRICE/DELIVE                                                                    |
| FM-ACTRMPF25<br>CASERECCE                                                                                                                                                                                                                                                                                                                                                                                                                                                                                                                                                                                                                                                                                                                                                                                                                                                                                                                                                                                                                                                                                                                                                                                                                                                                                                                                                                                                                                                                                                                                                                                                                                                                                                                                                                                                                                                                                                                                                                                                                                                                                                      | Fimar - BRASS-BRONZE ALLOY DRAWERS                                                                                                                                                                             | € 64,13<br>VAT escluded<br>Shipping to be calculed<br>Delivery from 4 to 9 days |
|                                                                                                                                                                                                                                                                                                                                                                                                                                                                                                                                                                                                                                                                                                                                                                                                                                                                                                                                                                                                                                                                                                                                                                                                                                                                                                                                                                                                                                                                                                                                                                                                                                                                                                                                                                                                                                                                                                                                                                                                                                                                                                                                | Fimar - FETTUCCINE TRAFILA in BRASS-BRONZE<br>ALLOY                                                                                                                                                            | € 64,13<br>VAT escluded<br>Shipping to be calculed<br>Delivery from 4 to 9 days |
| The second secon | Fimar - FILLING CANNELLONE STUFFED in<br>BRASS-BRONZE ALLOY                                                                                                                                                    | € 64,13<br>VAT escluded<br>Shipping to be calculed<br>Delivery from 4 to 9 days |
| FUSILLI                                                                                                                                                                                                                                                                                                                                                                                                                                                                                                                                                                                                                                                                                                                                                                                                                                                                                                                                                                                                                                                                                                                                                                                                                                                                                                                                                                                                                                                                                                                                                                                                                                                                                                                                                                                                                                                                                                                                                                                                                                                                                                                        | Fimar - FUSILLI TRAFILA in BRASS-BRONZE<br>ALLOY                                                                                                                                                               | € 64,13<br>VAT escluded<br>Shipping to be calculed<br>Delivery from 4 to 9 days |
| BNOCCHI<br>non di patate<br>not suitable for potatoes                                                                                                                                                                                                                                                                                                                                                                                                                                                                                                                                                                                                                                                                                                                                                                                                                                                                                                                                                                                                                                                                                                                                                                                                                                                                                                                                                                                                                                                                                                                                                                                                                                                                                                                                                                                                                                                                                                                                                                                                                                                                          | Fimar - GNOCCHI TRAFILA in BRASS-BRONZE<br>ALLOY                                                                                                                                                               | € 64,13<br>VAT escluded<br>Shipping to be calculed<br>Delivery from 4 to 9 days |
| The second secon | Fimar - BUCATINI TRAFILA in BRASS-BRONZE<br>ALLOY                                                                                                                                                              | € 64,13<br>VAT escluded<br>Shipping to be calculed<br>Delivery from 4 to 9 days |
| THE ADDRESS AND ADDRESS ADDRES | Fimar - DRAWING MACHINES Ø 8,5 in BRASS-<br>BRONZE ALLOY                                                                                                                                                       | € 64,13<br>VAT escluded<br>Shipping to be calculed                              |
|                                                                                                                                                                                                                                                                                                                                                                                                                                                                                                                                                                                                                                                                                                                                                                                                                                                                                                                                                                                                                                                                                                                                                                                                                                                                                                                                                                                                                                                                                                                                                                                                                                                                                                                                                                                                                                                                                                                                                                                                                                                                                                                                |                                                                                                                                                                                                                | Delivery from 4 to 9 day:                                                       |
| FM-ACTRMPF34                                                                                                                                                                                                                                                                                                                                                                                                                                                                                                                                                                                                                                                                                                                                                                                                                                                                                                                                                                                                                                                                                                                                                                                                                                                                                                                                                                                                                                                                                                                                                                                                                                                                                                                                                                                                                                                                                                                                                                                                                                                                                                                   | Fimar - ANGEL HAIR DRAWER in BRASS-BRONZE                                                                                                                                                                      | € 64,13                                                                         |