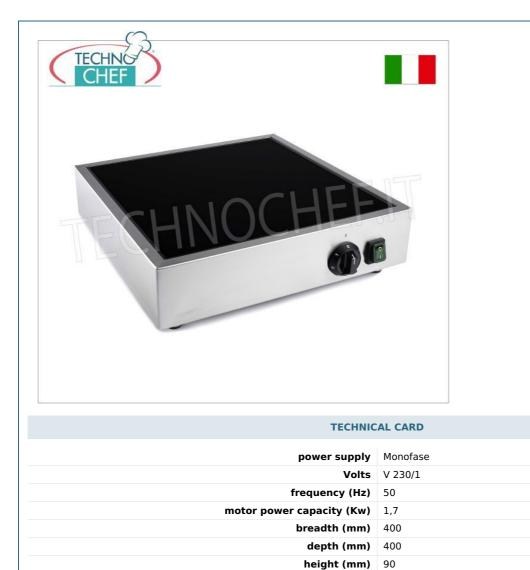

## ELECTRIC PIADINE WARMER in GLASS CERAMIC with ENERGY REGULATOR:

suitable for pre-cooked piadinas;

- useful glass dimensions mm.WxD 359x359;
- Schuko plug.

## CE mark Made in Italy

| CODE        | DESCRIPTION                                                                                                                                  | PRICE/DELIVERY                                      |
|-------------|----------------------------------------------------------------------------------------------------------------------------------------------|-----------------------------------------------------|
| AD-999.1898 | ELECTRIC Piadina Warmer in GLASS CERAMIC with<br>ENERGY REGULATOR, suitable for pre-cooked Piadina,<br>V.230/1, Kw.1x1,7, dim.mm.400x400x90h | € 325,09<br>VAT escluded<br>Shipping to be calculed |
|             |                                                                                                                                              | Delivery from 4 to 9 days                           |