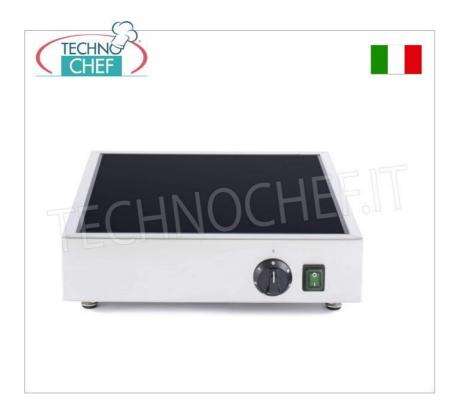

## ELECTRIC PIADINE WARMER in GLASS CERAMIC with ENERGY REGULATOR:

suitable for pre-cooked piadinas;

- useful glass dimensions mm.WxD 359x359;
- Schuko plug.

## CE mark Made in Italy

| CODE        | DESCRIPTION                                                                                                                                  | PRICE/DELIVERY                                      |
|-------------|----------------------------------------------------------------------------------------------------------------------------------------------|-----------------------------------------------------|
| AD-999.1898 | ELECTRIC Piadina Warmer in GLASS CERAMIC with<br>ENERGY REGULATOR, suitable for pre-cooked Piadina,<br>V.230/1, Kw.1x1,7, dim.mm.400x400x90h | € 325,09<br>VAT escluded<br>Shipping to be calculed |
|             |                                                                                                                                              | Delivery from 4 to 9 days                           |