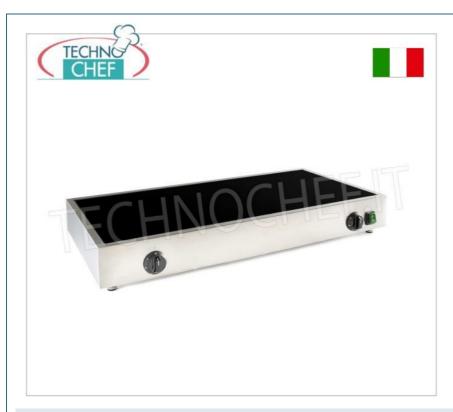

## **ELECTRIC PIADINE WARMER in GLASS CERAMIC with 2 COOKING ZONES with ENERGY REGULATORS:**

- suitable for pre-cooked piadinas;
- useful glass dimensions mm.WxD 762x359;
- Schuko plug.

## CE mark Made in Italy

| CODE        | DESCRIPTION                                                                                                                                                 | PRICE/DELIVERY                                                             |
|-------------|-------------------------------------------------------------------------------------------------------------------------------------------------------------|----------------------------------------------------------------------------|
| AD-999.1896 | ELECTRIC GLASS-CERAMIC Piadine Warmer with 2 COOKING ZONES, with ENERGY REGULATORS, suitable for pre-cooked piadinas, V.230/1, Kw.2x1.7, dim.mm.800x400x90h | € 494,41  VAT escluded  Shipping to be calculed  Delivery from 4 to 9 days |