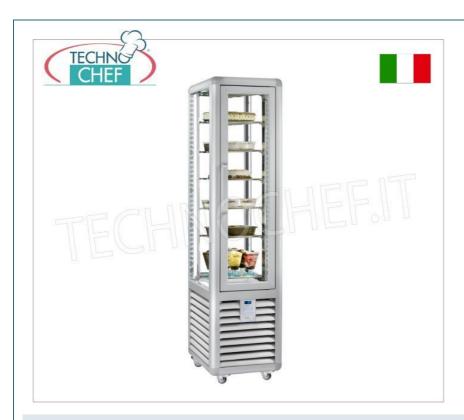

## PROFESSIONAL DESCRIPTION

FREEZING DISPLAY CABINET for ICE CREAM SHOP, 1 door, CURVE line, 4 display sides and 6 rectangular shelves, temperature -15°/-25°C, STATIC refrigeration:

- external structure in silver anodized aluminium;
- showcase built using insulating double glazing, compliant with EN UNI 1279;
- exposure on 4 sides;
- 6 FIXED rectangular shelves measuring 295x460 mm;
- capacity 250 litres;
- o perating temperature -15°/-25°C;
- "sensitive touch" control panel with a unique and exclusive design, the result of a long IT and design study;
- $\circ$  static refrigeration with 6 FIXED evaporating grilled shelves;
- o manual defrost;
- LED lighting as standard on both sides of the internal compartment, ensuring uniform and low-consumption lighting;
- ∘ LED lighting (N° x Lm): 2 x 1200;
- compressor and touch screen thermostat are of the latest generation, guaranteeing high efficiency and low absorption, with notable advantages for operating economy;
- **accuracy** , **solidity** and **technology** are the prerogatives on which the CURVE line is based, an expression of solidity combined with practicality, capable of satisfying all types of use, where robustness and reliability come together in the name of tradition.