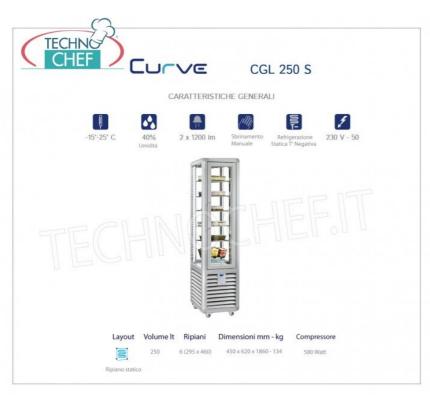

## PROFESSIONAL DESCRIPTION

FREEZING DISPLAY CABINET for ICE CREAM SHOP, 1 door, CURVE line, 4 display sides and 6 rectangular shelves, temperature -15°/-25°C, STATIC refrigeration:

- external structure in silver anodized aluminium;
- showcase built using insulating double glazing, compliant with EN UNI 1279;
- exposure on 4 sides;
- 6 FIXED rectangular shelves measuring 295x460 mm;
- capacity 250 litres;
- o perating temperature -15°/-25°C;
- "sensitive touch" control panel with a unique and exclusive design, the result of a long IT and design study;
- $\circ$  static refrigeration with 6 FIXED evaporating grilled shelves;
- o manual defrost;
- LED lighting as standard on both sides of the internal compartment, ensuring uniform and low-consumption lighting;
- ∘ LED lighting (N° x Lm): 2 x 1200;
- compressor and touch screen thermostat are of the latest generation, guaranteeing high efficiency and low absorption, with notable advantages for operating economy;
- **accuracy** , **solidity** and **technology** are the prerogatives on which the CURVE line is based, an expression of solidity combined with practicality, capable of satisfying all types of use, where robustness and reliability come together in the name of tradition.

Services and Technologies for professional catering since 1973

| TECHNICAL CARD            |          |  |
|---------------------------|----------|--|
| power supply              | Monofase |  |
| Volts                     | V 230/1  |  |
| frequency (Hz)            | 50       |  |
| motor power capacity (Kw) | 0,58     |  |
| net weight (Kg)           | 134      |  |
| gross weight (Kg)         | 146      |  |
| breadth (mm)              | 450      |  |
| depth (mm)                | 620      |  |
| height (mm)               | 1860     |  |