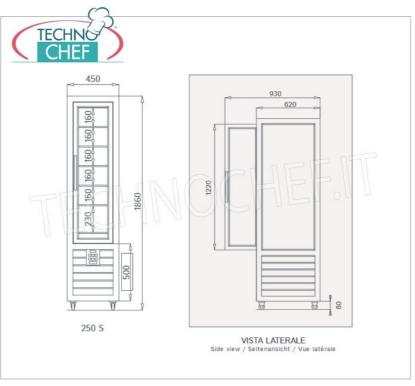

Services and Technologies for professional catering since 1973

| TECHNICAL CARD            |          |  |
|---------------------------|----------|--|
| power supply              | Monofase |  |
| Volts                     | V 230/1  |  |
| frequency (Hz)            | 50       |  |
| motor power capacity (Kw) | 0,58     |  |
| net weight (Kg)           | 134      |  |
| gross weight (Kg)         | 146      |  |
| breadth (mm)              | 450      |  |
| depth (mm)                | 620      |  |
| height (mm)               | 1860     |  |