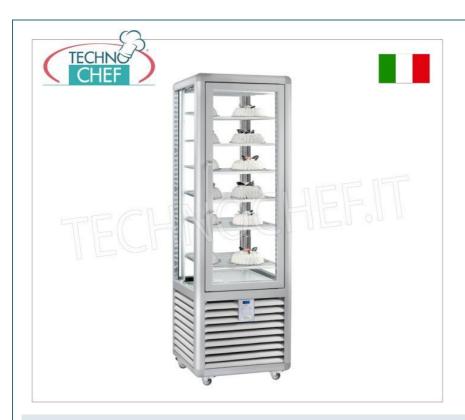

## PROFESSIONAL DESCRIPTION

FREEZING DISPLAY CABINET for ICE CREAM SHOP 1 Door, CURVE Line, 4 display sides and 6 square shelves, Static Refrigeration, temperature -15°/-25°C:

- external structure in silver anodized aluminium;
- showcase built using insulating double glazing, compliant with EN UNI 1279;
- exposure on 4 sides;
- 6 FIXED square shelves measuring 460x460 mm;
- capacity 360 litres;
- operating temperature -15°/-25°C;
- "sensitive touch" control panel with a unique and exclusive design, the result of a long IT and design study;
- static refrigeration with 6 evaporating GRILLED SHELVES;
- o manual defrost;
- LED lighting as standard on both sides of the internal compartment, ensuring uniform and low-consumption lighting;
- $\circ$  LED lighting (N° x Lm): 2 x 1200;
- compressor and touch screen thermostat are of the latest generation, guaranteeing high efficiency and low absorption, with notable advantages for operating economy;
- accuracy, solidity and technology are the prerogatives on which the CURVE line is based, an expression of solidity combined with practicality, capable of satisfying all types of use, where robustness and reliability come together in the name of tradition.