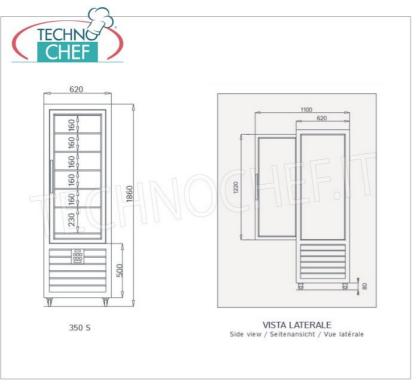

Services and Technologies for professional catering since 1973

| TECHNICAL CARD            |          |  |
|---------------------------|----------|--|
| power supply              | Monofase |  |
| Volts                     | V 230/1  |  |
| frequency (Hz)            | 50       |  |
| motor power capacity (Kw) | 0,7      |  |
| net weight (Kg)           | 146      |  |
| gross weight (Kg)         | 164      |  |
| breadth (mm)              | 620      |  |
| depth (mm)                | 620      |  |
| height (mm)               | 1860     |  |

## PROFESSIONAL DESCRIPTION

FREEZING DISPLAY CABINET for ICE CREAM SHOP 1 Door, CURVE Line, 4 display sides and 6 square shelves, Static Refrigeration, temperature -15°/-25°C:

- external structure in silver anodized aluminium;
- showcase built using insulating double glazing, compliant with EN UNI 1279;
- exposure on 4 sides;
- 6 FIXED square shelves measuring 460x460 mm;
- capacity 360 litres;
- operating temperature -15°/-25°C;
- "sensitive touch" control panel with a unique and exclusive design, the result of a long IT and design study;
- static refrigeration with 6 evaporating GRILLED SHELVES;
- o manual defrost;
- LED lighting as standard on both sides of the internal compartment, ensuring uniform and low-consumption lighting;
- $\circ$  LED lighting (N° x Lm): 2 x 1200;
- compressor and touch screen thermostat are of the latest generation, guaranteeing high efficiency and low absorption, with notable advantages for operating economy;
- accuracy, solidity and technology are the prerogatives on which the CURVE line is based, an expression of solidity combined with practicality, capable of satisfying all types of use, where robustness and reliability come together in the name of tradition.