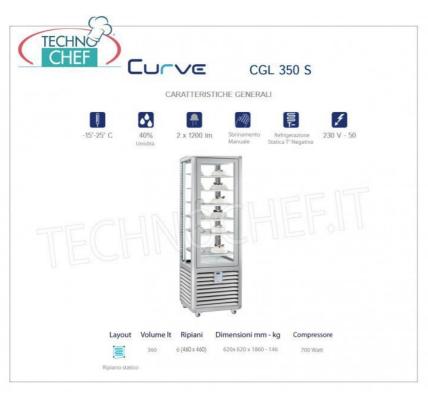

## PROFESSIONAL DESCRIPTION

FREEZING DISPLAY CABINET for ICE CREAM SHOP 1 Door, CURVE Line, 4 display sides and 6 square shelves, Static Refrigeration, temperature -15°/-25°C:

- external structure in silver anodized aluminium;
- showcase built using insulating double glazing, compliant with EN UNI 1279;
- exposure on 4 sides;
- 6 FIXED square shelves measuring 460x460 mm;
- capacity 360 litres;
- operating temperature -15°/-25°C;
- "sensitive touch" control panel with a unique and exclusive design, the result of a long IT and design study;
- static refrigeration with 6 evaporating GRILLED SHELVES;
- o manual defrost;
- LED lighting as standard on both sides of the internal compartment, ensuring uniform and low-consumption lighting;
- $\circ$  LED lighting (N° x Lm): 2 x 1200;
- compressor and touch screen thermostat are of the latest generation, guaranteeing high efficiency and low absorption, with notable advantages for operating economy;
- accuracy, solidity and technology are the prerogatives on which the CURVE line is based, an expression of solidity combined with practicality, capable of satisfying all types of use, where robustness and reliability come together in the name of tradition.

Services and Technologies for professional catering since 1973

| TECHNICAL CARD            |          |  |
|---------------------------|----------|--|
| power supply              | Monofase |  |
| Volts                     | V 230/1  |  |
| frequency (Hz)            | 50       |  |
| motor power capacity (Kw) | 0,7      |  |
| net weight (Kg)           | 146      |  |
| gross weight (Kg)         | 164      |  |
| breadth (mm)              | 620      |  |
| depth (mm)                | 620      |  |
| height (mm)               | 1860     |  |