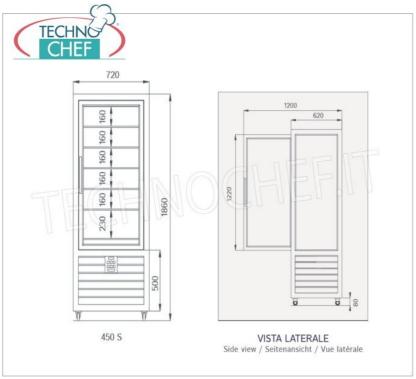

Services and Technologies for professional catering since 1973

| TECHNICAL CARD            |          |  |
|---------------------------|----------|--|
| power supply              | Monofase |  |
| Volts                     | V 230/1  |  |
| frequency (Hz)            | 50       |  |
| motor power capacity (Kw) | 0,7      |  |
| net weight (Kg)           | 165      |  |
| gross weight (Kg)         | 181      |  |
| breadth (mm)              | 720      |  |
| depth (mm)                | 620      |  |
| height (mm)               | 1860     |  |
|                           |          |  |

## PROFESSIONAL DESCRIPTION

FREEZING DISPLAY CABINET for ICE CREAM SHOP 1 Door, CURVE Line, 4 display sides and 6 rectangular shelves, Static Refrigeration, temperature -15°/-25°C:

- external structure in silver anodized aluminium;
- showcase built using insulating double glazing, compliant with EN UNI 1279;
- exposure on 4 sides;
- o 6 FIXED rectangular shelves measuring 560x440 mm;
- capacity 427 litres;
- operating temperature -15°/-25°C;
- "sensitive touch" control panel with a unique and exclusive design, the result of a long IT and design study;
- $\circ$  static refrigeration with 6 FIXED evaporating GRILLED SHELVES;
- manual defrost;
- LED lighting as standard on both sides of the internal compartment, ensuring uniform and low-consumption lighting;
- $\circ$  LED lighting (N° x Lm): 2 x 1200;
- compressor and touch screen thermostat are of the latest generation, guaranteeing high efficiency and low absorption, with notable advantages for operating economy;
- accuracy, solidity and technology are the prerogatives on which the CURVE line is based, an expression of solidity combined with practicality, capable of satisfying all types of use, where robustness and reliability come together in the name of tradition.