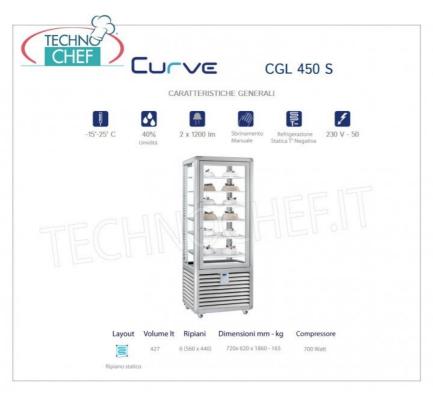

## PROFESSIONAL DESCRIPTION

FREEZING DISPLAY CABINET for ICE CREAM SHOP 1 Door, CURVE Line, 4 display sides and 6 rectangular shelves, Static Refrigeration, temperature -15°/-25°C:

- external structure in silver anodized aluminium;
- showcase built using insulating double glazing, compliant with EN UNI 1279;
- exposure on 4 sides;
- o 6 FIXED rectangular shelves measuring 560x440 mm;
- capacity 427 litres;
- operating temperature -15°/-25°C;
- "sensitive touch" control panel with a unique and exclusive design, the result of a long IT and design study;
- $\circ$  static refrigeration with 6 FIXED evaporating GRILLED SHELVES;
- manual defrost;
- LED lighting as standard on both sides of the internal compartment, ensuring uniform and low-consumption lighting;
- $\circ$  LED lighting (N° x Lm): 2 x 1200;
- compressor and touch screen thermostat are of the latest generation, guaranteeing high efficiency and low absorption, with notable advantages for operating economy;
- accuracy, solidity and technology are the prerogatives on which the CURVE line is based, an expression of solidity combined with practicality, capable of satisfying all types of use, where robustness and reliability come together in the name of tradition.

## CE mark Made in Italy

| CODE                                                                                | DESCRIPTION                                                                                                                                                                                                                                                  | PRICE/DELIVERY |
|-------------------------------------------------------------------------------------|--------------------------------------------------------------------------------------------------------------------------------------------------------------------------------------------------------------------------------------------------------------|----------------|
| SL-CGL450S                                                                          | Freezer-Freezer display case for ice cream parlor 1 door, temperature -15°/-25°C, static refrigeration, Curve Line, with 4 display sides, 6 rectangular shelves measuring 560x440 mm, capacity 427 lt, V.230/1, Kw.0 ,7, Weight 165 Kg, dim.mm.720x620x1860h |                |
| TECHNICAL CARD                                                                      |                                                                                                                                                                                                                                                              |                |
| CODE/PICTURES                                                                       | DESCRIPTION                                                                                                                                                                                                                                                  | PRICE/DELIVERY |
| SL-KV                                                                               | Suction Cups Kit                                                                                                                                                                                                                                             |                |
| SL-KSVG                                                                             | Support kit for glass and grids                                                                                                                                                                                                                              |                |
| SL-KP25/80                                                                          | Adjustable Feet Kit                                                                                                                                                                                                                                          |                |
| SL-RPV45/90/130                                                                     | Glass shelf                                                                                                                                                                                                                                                  |                |
| SL-LED                                                                              | Additional Led                                                                                                                                                                                                                                               |                |
| SL-CC25/80                                                                          | Key closure                                                                                                                                                                                                                                                  |                |
| SL-VSP35/45                                                                         | Mirror glass                                                                                                                                                                                                                                                 |                |
| SL-IMLEG45/60                                                                       | Wooden case packing                                                                                                                                                                                                                                          |                |
| SL-RAL  TIONE FINTURE E COLOR  **As a scalar NA, to chose NA, to chose NA, to chose | Finish and Colors                                                                                                                                                                                                                                            |                |
|                                                                                     |                                                                                                                                                                                                                                                              |                |