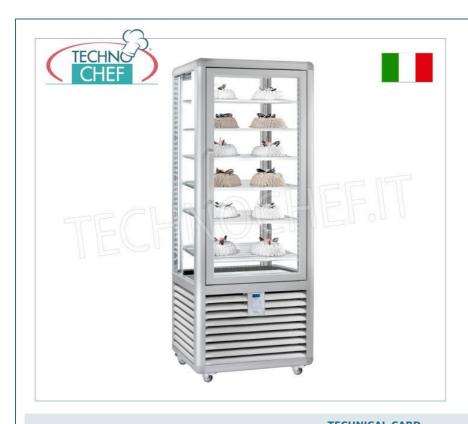

## PROFESSIONAL DESCRIPTION

FREEZING DISPLAY CABINET for ICE CREAM SHOP 1 Door, CURVE Line, 4 display sides and 6 rectangular shelves, Static Refrigeration, temperature -15°/-25°C:

- external structure in silver anodized aluminium;
- showcase built using insulating double glazing, compliant with EN UNI 1279;
- exposure on 4 sides;
- o 6 FIXED rectangular shelves measuring 560x440 mm;
- capacity 427 litres;
- operating temperature -15°/-25°C;
- "sensitive touch" control panel with a unique and exclusive design, the result of a long IT and design study;
- $\circ$  static refrigeration with 6 FIXED evaporating GRILLED SHELVES;
- manual defrost;
- LED lighting as standard on both sides of the internal compartment, ensuring uniform and low-consumption lighting;
- $\circ$  LED lighting (N° x Lm): 2 x 1200;
- compressor and touch screen thermostat are of the latest generation, guaranteeing high efficiency and low absorption, with notable advantages for operating economy;
- accuracy, solidity and technology are the prerogatives on which the CURVE line is based, an expression of solidity combined with practicality, capable of satisfying all types of use, where robustness and reliability come together in the name of tradition.