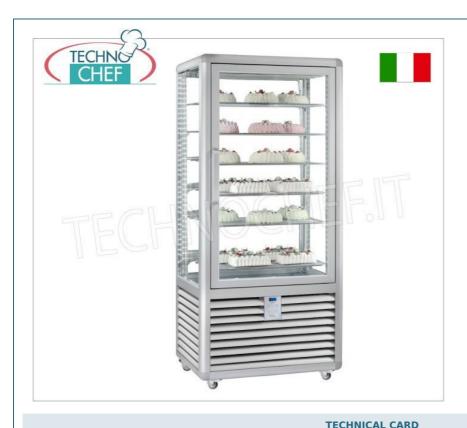

## PROFESSIONAL DESCRIPTION

FREEZING DISPLAY CABINET for ICE CREAM SHOP, 1 door, CURVE line, 4 display sides and 6 rectangular shelves, STATIC refrigeration, temperature -15°/-25°C:

- external structure in silver anodized aluminium;
- showcase built using insulating double glazing, compliant with EN UNI 1279;
- exposure on 4 sides;
- o 6 FIXED rectangular shelves measuring 734x460 mm;
- capacity 541 litres;
- operating temperature -15°/-25°C;
- "sensitive touch" control panel with a unique and exclusive design, the result of a long IT and design study;
- $\circ$  static refrigeration with 6 FIXED evaporating GRILLED SHELVES;
- manual defrost;
- LED lighting as standard on both sides of the internal compartment, ensuring uniform and low-consumption lighting;
- $\circ$  LED lighting (N° x Lm): 2 x 1200;
- compressor and touch screen thermostat are of the latest generation, guaranteeing high efficiency and low absorption, with notable advantages for operating economy;
- **accuracy** , **solidity** and **technology** are the prerogatives on which the CURVE line is based, an expression of solidity combined with practicality, capable of satisfying all types of use, where robustness and reliability come together in the name of tradition.