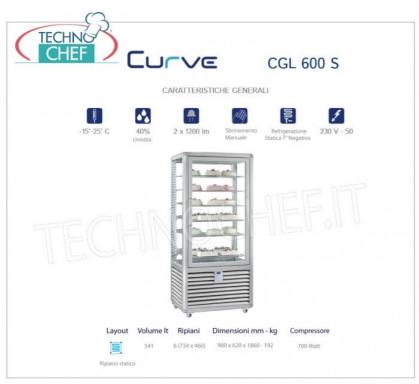

## PROFESSIONAL DESCRIPTION

FREEZING DISPLAY CABINET for ICE CREAM SHOP, 1 door, CURVE line, 4 display sides and 6 rectangular shelves, STATIC refrigeration, temperature -15°/-25°C:

- external structure in silver anodized aluminium;
- showcase built using insulating double glazing, compliant with EN UNI 1279;
- exposure on 4 sides;
- o 6 FIXED rectangular shelves measuring 734x460 mm;
- capacity 541 litres;
- operating temperature -15°/-25°C;
- "sensitive touch" control panel with a unique and exclusive design, the result of a long IT and design study;
- $\circ$  static refrigeration with 6 FIXED evaporating GRILLED SHELVES;
- manual defrost;
- LED lighting as standard on both sides of the internal compartment, ensuring uniform and low-consumption lighting;
- $\circ$  LED lighting (N° x Lm): 2 x 1200;
- compressor and touch screen thermostat are of the latest generation, guaranteeing high efficiency and low absorption, with notable advantages for operating economy;
- **accuracy** , **solidity** and **technology** are the prerogatives on which the CURVE line is based, an expression of solidity combined with practicality, capable of satisfying all types of use, where robustness and reliability come together in the name of tradition.

Services and Technologies for professional catering since 1973

| TECHNICAL CARD            |          |  |
|---------------------------|----------|--|
| power supply              | Monofase |  |
| Volts                     | V 230/1  |  |
| frequency (Hz)            | 50       |  |
| motor power capacity (Kw) | 0,7      |  |
| net weight (Kg)           | 192      |  |
| gross weight (Kg)         | 210      |  |
| breadth (mm)              | 900      |  |
| depth (mm)                | 620      |  |
| height (mm)               | 1860     |  |