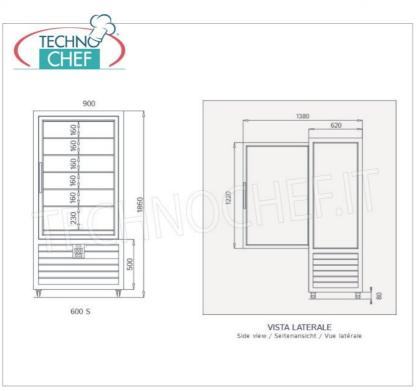

Services and Technologies for professional catering since 1973

| TECHNICAL CARD            |          |  |
|---------------------------|----------|--|
| power supply              | Monofase |  |
| Volts                     | V 230/1  |  |
| frequency (Hz)            | 50       |  |
| motor power capacity (Kw) | 0,7      |  |
| net weight (Kg)           | 192      |  |
| gross weight (Kg)         | 210      |  |
| breadth (mm)              | 900      |  |
| depth (mm)                | 620      |  |
| height (mm)               | 1860     |  |

## PROFESSIONAL DESCRIPTION

FREEZING DISPLAY CABINET for ICE CREAM SHOP, 1 door, CURVE line, 4 display sides and 6 rectangular shelves, STATIC refrigeration, temperature -15°/-25°C:

- external structure in silver anodized aluminium;
- showcase built using insulating double glazing, compliant with EN UNI 1279;
- exposure on 4 sides;
- o 6 FIXED rectangular shelves measuring 734x460 mm;
- capacity 541 litres;
- operating temperature -15°/-25°C;
- "sensitive touch" control panel with a unique and exclusive design, the result of a long IT and design study;
- $\circ$  static refrigeration with 6 FIXED evaporating GRILLED SHELVES;
- manual defrost;
- LED lighting as standard on both sides of the internal compartment, ensuring uniform and low-consumption lighting;
- $\circ$  LED lighting (N° x Lm): 2 x 1200;
- compressor and touch screen thermostat are of the latest generation, guaranteeing high efficiency and low absorption, with notable advantages for operating economy;
- **accuracy** , **solidity** and **technology** are the prerogatives on which the CURVE line is based, an expression of solidity combined with practicality, capable of satisfying all types of use, where robustness and reliability come together in the name of tradition.