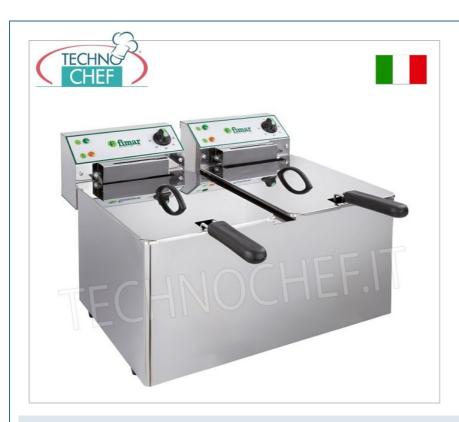

## Countertop electric fryer with 2 independent tanks of 8 liters each:

- structure, tank and lid in stainless steel;
- removable chromed wire mesh baskets;
- $\circ~$  basket handles and lid knobs made of heat-insulating plastic ;
- temperature regulation from 20 to 190°C;
- double safety thermostat for independent use with reset button ;
- $\circ~$  reaching working temperature in just 7 minutes.
- electrical power: 3.00+3.00 kw;
- hourly production: 8+8 kg/h;
- dimensions 565x490x365h mm.