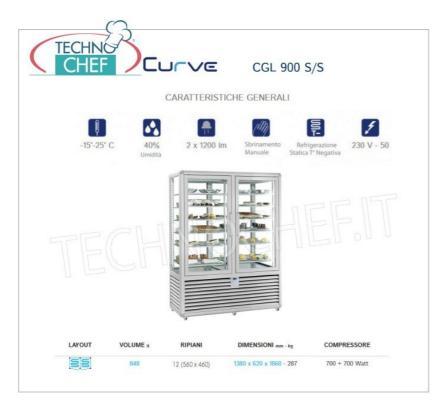

## **PROFESSIONAL DESCRIPTION**

FREEZING DISPLAY CABINET for ICE CREAM SHOP 848 It, 2 doors, 2 compartments, 2 motors, CURVE line, 4 display sides and 12 rectangular shelves, STATIC refrigeration, temperature -15° -25°C //-15°-25°C.

- external structure in silver anodized aluminium ;
- $\circ~$  showcase built using insulating double glazing , compliant with EN UNI 1279;
- $\circ~$  exposure on 4 sides ;
- 12 FIXED rectangular shelves measuring 560x460 mm ;
- capacity 848 litres ;
- operating temperature -15°-25°C // -15°-25°C.
- "sensitive touch" control panel with a unique and exclusive design, the result of a long IT and design study;
- $\circ~$  static refrigeration with 12 FIXED evaporating GRILLED SHELVES ;
- manual defrost;
- LED lighting as standard on both sides of the internal compartment, ensuring uniform and low-consumption lighting;
- $\circ~$  LED lighting (N° x Lm): 2 x 1200;
- compressor and touch screen thermostat are of the latest generation, guaranteeing high efficiency and low absorption, with notable advantages for operating economy;
- **accuracy**, **solidity** and **technology** are the prerogatives on which the CURVE line is based, an expression of solidity combined with practicality, capable of satisfying all types of use, where robustness and reliability come together in the name of tradition.

Services and Technologies for professional catering since 1973

| Volts                     | V 230/1 |
|---------------------------|---------|
| frequency (Hz)            | 50      |
| motor power capacity (Kw) | 1,4     |
| net weight (Kg)           | 287     |
| gross weight (Kg)         | 318     |
| breadth (mm)              | 1380    |
| depth (mm)                | 620     |
| height (mm)               | 1860    |
|                           |         |