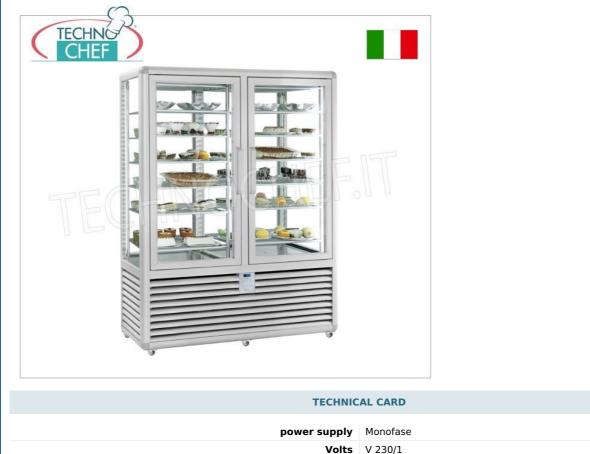

## **PROFESSIONAL DESCRIPTION**

FREEZING DISPLAY CABINET for ICE CREAM SHOP 848 It, 2 doors, 2 compartments, 2 motors, CURVE line, 4 display sides and 12 rectangular shelves, STATIC refrigeration, temperature -15° -25°C //-15°-25°C.

- external structure in silver anodized aluminium ;
- $\circ~$  showcase built using insulating double glazing , compliant with EN UNI 1279;
- $\circ~$  exposure on 4 sides ;
- 12 FIXED rectangular shelves measuring 560x460 mm ;
- capacity 848 litres ;
- operating temperature -15°-25°C // -15°-25°C.
- "sensitive touch" control panel with a unique and exclusive design, the result of a long IT and design study;
- $\circ~$  static refrigeration with 12 FIXED evaporating GRILLED SHELVES ;
- manual defrost;
- LED lighting as standard on both sides of the internal compartment, ensuring uniform and low-consumption lighting;
- $\circ~$  LED lighting (N° x Lm): 2 x 1200;
- compressor and touch screen thermostat are of the latest generation, guaranteeing high efficiency and low absorption, with notable advantages for operating economy;
- **accuracy**, **solidity** and **technology** are the prerogatives on which the CURVE line is based, an expression of solidity combined with practicality, capable of satisfying all types of use, where robustness and reliability come together in the name of tradition.

Services and Technologies for professional catering since 1973

| Volts                     | V 230/1 |
|---------------------------|---------|
| frequency (Hz)            | 50      |
| motor power capacity (Kw) | 1,4     |
| net weight (Kg)           | 287     |
| gross weight (Kg)         | 318     |
| breadth (mm)              | 1380    |
| depth (mm)                | 620     |
| height (mm)               | 1860    |
|                           |         |