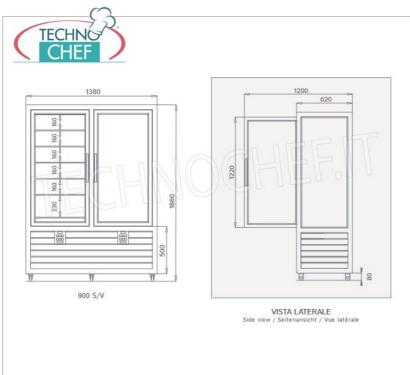

Services and Technologies for professional catering since 1973

| Volts                     | V 230/1 |
|---------------------------|---------|
| frequency (Hz)            | 50      |
| motor power capacity (Kw) | 1,4     |
| net weight (Kg)           | 287     |
| gross weight (Kg)         | 318     |
| breadth (mm)              | 1380    |
| depth (mm)                | 620     |
| height (mm)               | 1860    |
|                           |         |