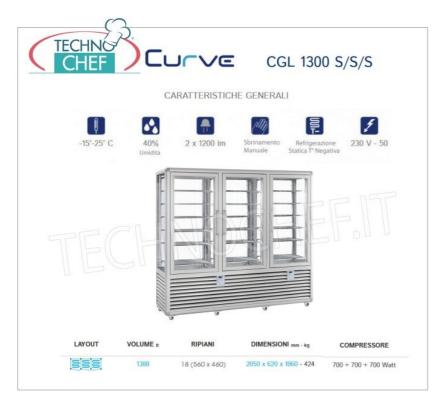

## **TECHNICAL CARD**

| power supply              | Monofase |
|---------------------------|----------|
| Volts                     | V 230/1  |
| frequency (Hz)            | 50       |
| motor power capacity (Kw) | 2,1      |
| net weight (Kg)           | 424      |
| gross weight (Kg)         | 455      |
| breadth (mm)              | 2050     |
| depth (mm)                | 620      |
| height (mm)               | 1860     |
|                           |          |

## PROFESSIONAL DESCRIPTION

FREEZING DISPLAY CABINET for ICE CREAM SHOP with 3 doors, CURVE line, 4 display sides and 18 rectangular shelves, STATIC refrigeration, temperature -15°/-25°C :

- external structure in silver anodized aluminium ;
- showcase built using insulating double glazing , compliant with EN UNI 1279;
- exposure on 4 sides ;
- 18 FIXED rectangular shelves measuring 560x460 mm ;
- capacity 1388 litres ;
- operating temperature -15°/-25°C ;
- "sensitive touch" control panel with a unique and exclusive design, the result of a long IT and design study;
- static refrigeration with 18 FIXED evaporating GRILLED SHELVES ;
- manual defrost;
- LED lighting as standard on both sides of the internal compartment, ensuring uniform and low-consumption lighting;
- $\circ~$  LED lighting (N° x Lm): 2 x 1200;
- compressor and touch screen thermostat are of the latest generation, guaranteeing high efficiency and low absorption, with notable advantages for operating economy;
- **accuracy**, **solidity** and **technology** are the prerogatives on which the CURVE line is based, an expression of solidity combined with practicality, capable of satisfying all types of use, where robustness and reliability come together in the name of tradition.

## CE mark Made in Italy

| CODE            | DESCRIPTION                                                                                                                                                                                                                                                                     | PRICE/DELIVERY |
|-----------------|---------------------------------------------------------------------------------------------------------------------------------------------------------------------------------------------------------------------------------------------------------------------------------|----------------|
| SL-CGL1300S/S/S | Freezer-Freezer display case for ice cream shop with 3 doors, temperature -15°/-25°C, static refrigeration, Curve Line, with 4 display sides, 18 rectangular shelves measuring 560x460 mm, capacity 1388 litres, V.230/1, Kw. 0.7+0.7+0.7, weight 424 kg, dim.mm.2050x620x1860h |                |
| TECHNICAL CARD  |                                                                                                                                                                                                                                                                                 |                |
| CODE/PICTURES   | DESCRIPTION                                                                                                                                                                                                                                                                     | PRICE/DELIVERY |
| SL-KV           | Suction Cups Kit                                                                                                                                                                                                                                                                |                |
| SL-KSVG         | Support kit for glass and grids                                                                                                                                                                                                                                                 |                |
| SL-RPV45/90/130 | Glass shelf                                                                                                                                                                                                                                                                     |                |
| SL-LED          | Additional Led                                                                                                                                                                                                                                                                  |                |
| SL-KP1300       | Adjustable Feet Kit                                                                                                                                                                                                                                                             |                |
| SL-CC1300       | Key closure                                                                                                                                                                                                                                                                     |                |
| SL-VSP1300      | Mirror glass                                                                                                                                                                                                                                                                    |                |
| SL-IMLEG1300    | Wooden case packing                                                                                                                                                                                                                                                             |                |
| SL-RAL/1300     | Finish and Colors                                                                                                                                                                                                                                                               |                |
|                 |                                                                                                                                                                                                                                                                                 |                |
|                 |                                                                                                                                                                                                                                                                                 |                |