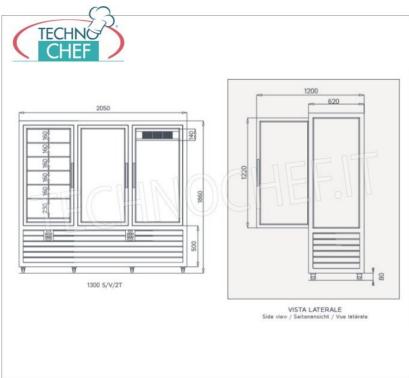

## **TECHNICAL CARD**

| power supply              | Monofase |
|---------------------------|----------|
| Volts                     | V 230/1  |
| frequency (Hz)            | 50       |
| motor power capacity (Kw) | 2,1      |
| net weight (Kg)           | 424      |
| gross weight (Kg)         | 455      |
| breadth (mm)              | 2050     |
| depth (mm)                | 620      |
| height (mm)               | 1860     |
|                           |          |

## PROFESSIONAL DESCRIPTION

FREEZING DISPLAY CABINET for ICE CREAM SHOP with 3 doors, CURVE line, 4 display sides and 18 rectangular shelves, STATIC refrigeration, temperature -15°/-25°C :

- external structure in silver anodized aluminium ;
- showcase built using insulating double glazing , compliant with EN UNI 1279;
- exposure on 4 sides ;
- 18 FIXED rectangular shelves measuring 560x460 mm ;
- capacity 1388 litres ;
- operating temperature -15°/-25°C ;
- "sensitive touch" control panel with a unique and exclusive design, the result of a long IT and design study;
- static refrigeration with 18 FIXED evaporating GRILLED SHELVES ;
- manual defrost;
- LED lighting as standard on both sides of the internal compartment, ensuring uniform and low-consumption lighting;
- $\circ~$  LED lighting (N° x Lm): 2 x 1200;
- compressor and touch screen thermostat are of the latest generation, guaranteeing high efficiency and low absorption, with notable advantages for operating economy;
- **accuracy**, **solidity** and **technology** are the prerogatives on which the CURVE line is based, an expression of solidity combined with practicality, capable of satisfying all types of use, where robustness and reliability come together in the name of tradition.