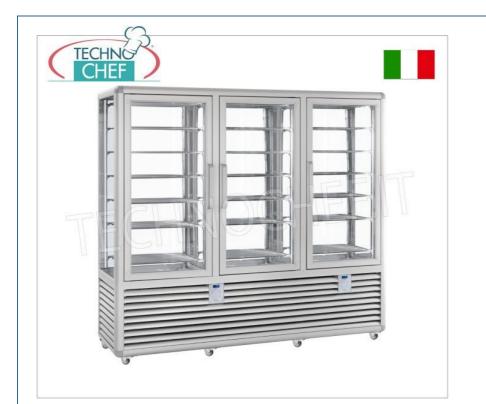

## PROFESSIONAL DESCRIPTION

FREEZING DISPLAY CABINET for ICE CREAM SHOP with 3 doors, CURVE line, 4 display sides and 18 rectangular shelves, STATIC refrigeration, temperature -15°/-25°C :

- external structure in silver anodized aluminium ;
- showcase built using insulating double glazing , compliant with EN UNI 1279;
- exposure on 4 sides ;
- 18 FIXED rectangular shelves measuring 560x460 mm ;
- capacity 1388 litres ;
- operating temperature -15°/-25°C ;
- "sensitive touch" control panel with a unique and exclusive design, the result of a long IT and design study;
- static refrigeration with 18 FIXED evaporating GRILLED SHELVES ;
- manual defrost;
- LED lighting as standard on both sides of the internal compartment, ensuring uniform and low-consumption lighting;
- $\circ~$  LED lighting (N° x Lm): 2 x 1200;
- compressor and touch screen thermostat are of the latest generation, guaranteeing high efficiency and low absorption, with notable advantages for operating economy;
- **accuracy**, **solidity** and **technology** are the prerogatives on which the CURVE line is based, an expression of solidity combined with practicality, capable of satisfying all types of use, where robustness and reliability come together in the name of tradition.

## CE mark Made in Italy

| CODE            | DESCRIPTION                                                                                                                                                                                                                                                                     | PRICE/DELIVERY |
|-----------------|---------------------------------------------------------------------------------------------------------------------------------------------------------------------------------------------------------------------------------------------------------------------------------|----------------|
| SL-CGL1300S/S/S | Freezer-Freezer display case for ice cream shop with 3 doors, temperature -15°/-25°C, static refrigeration, Curve Line, with 4 display sides, 18 rectangular shelves measuring 560x460 mm, capacity 1388 litres, V.230/1, Kw. 0.7+0.7+0.7, weight 424 kg, dim.mm.2050x620x1860h |                |
| TECHNICAL CARD  |                                                                                                                                                                                                                                                                                 |                |
| CODE/PICTURES   | DESCRIPTION                                                                                                                                                                                                                                                                     | PRICE/DELIVERY |
| SL-KV           | Suction Cups Kit                                                                                                                                                                                                                                                                |                |
| SL-KSVG         | Support kit for glass and grids                                                                                                                                                                                                                                                 |                |
| SL-RPV45/90/130 | Glass shelf                                                                                                                                                                                                                                                                     |                |
| SL-LED          | Additional Led                                                                                                                                                                                                                                                                  |                |
| SL-KP1300       | Adjustable Feet Kit                                                                                                                                                                                                                                                             |                |
| SL-CC1300       | Key closure                                                                                                                                                                                                                                                                     |                |
| SL-VSP1300      | Mirror glass                                                                                                                                                                                                                                                                    |                |
| SL-IMLEG1300    | Wooden case packing                                                                                                                                                                                                                                                             |                |
| SL-RAL/1300     | Finish and Colors                                                                                                                                                                                                                                                               |                |
|                 |                                                                                                                                                                                                                                                                                 |                |
|                 |                                                                                                                                                                                                                                                                                 |                |