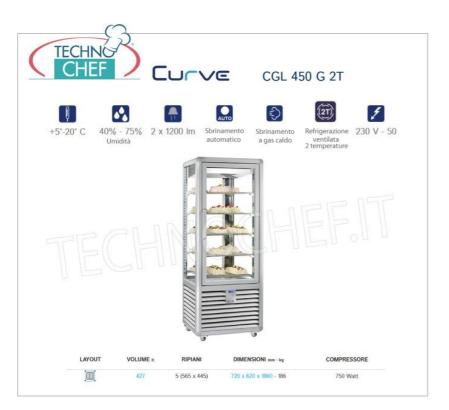

## PROFESSIONAL DESCRIPTION

MULTI-TEMPERATURE DISPLAY CABINET from +5° to -20°C for PASTRY 1 door, CURVE line, 4 display sides and 5 rectangular shelves, ventilated refrigeration:

- external structure in silver anodized aluminium;
- showcase built using insulating double glazing, compliant with EN UNI 1279;
- exposure on 4 sides;
- 5 ADJUSTABLE GRILLED SHELVES measuring 565x445 mm;
- capacity 427 litres;
- operating temperature +5°/-20°C;
- "sensitive touch" control panel with a unique and exclusive design, the result of a long IT and design study;
- refrigeration type: ventilated 2 temperatures;
- defrost type: automatic, hot gas;
- LED lighting as standard on both sides of the internal compartment, ensuring uniform and low-consumption lighting;
- ∘ LED lighting (N° x Lm): 2 x 1200;
- compressor and touch screen thermostat are of the latest generation, guaranteeing high efficiency and low absorption, with notable advantages for operating economy;
- **accuracy**, **solidity** and **technology** are the prerogatives on which the CURVE line is based, an expression of solidity combined with practicality, capable of satisfying all types of use, where robustness and reliability come together in the name of tradition.

Services and Technologies for professional catering since 1973

| TECHNICAL CARD            |          |
|---------------------------|----------|
| power supply              | Monofase |
| Volts                     | V 230/1  |
| frequency (Hz)            | 50       |
| motor power capacity (Kw) | 0,75     |
| net weight (Kg)           | 186      |
| gross weight (Kg)         | 201      |
| breadth (mm)              | 720      |
| depth (mm)                | 620      |
| height (mm)               | 1860     |