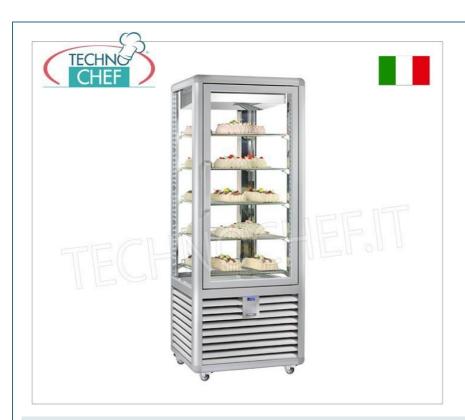

## PROFESSIONAL DESCRIPTION

MULTI-TEMPERATURE DISPLAY CABINET from +5° to -20°C for PASTRY 1 door, CURVE line, 4 display sides and 5 rectangular shelves, ventilated refrigeration:

- external structure in silver anodized aluminium;
- showcase built using insulating double glazing, compliant with EN UNI 1279;
- exposure on 4 sides;
- 5 ADJUSTABLE GRILLED SHELVES measuring 565x445 mm;
- capacity 427 litres;
- operating temperature +5°/-20°C;
- "sensitive touch" control panel with a unique and exclusive design, the result of a long IT and design study;
- refrigeration type: ventilated 2 temperatures;
- defrost type: automatic, hot gas;
- LED lighting as standard on both sides of the internal compartment, ensuring uniform and low-consumption lighting;
- ∘ LED lighting (N° x Lm): 2 x 1200;
- compressor and touch screen thermostat are of the latest generation, guaranteeing high efficiency and low absorption, with notable advantages for operating economy;
- **accuracy**, **solidity** and **technology** are the prerogatives on which the CURVE line is based, an expression of solidity combined with practicality, capable of satisfying all types of use, where robustness and reliability come together in the name of tradition.