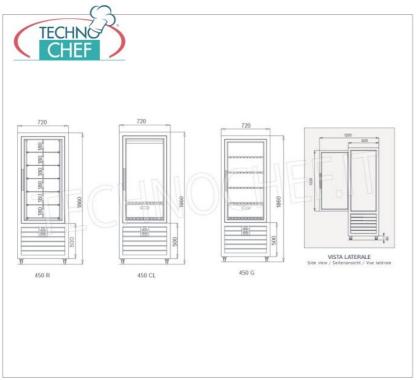

Services and Technologies for professional catering since 1973

| TECHNICAL CARD            |          |
|---------------------------|----------|
| power supply              | Monofase |
| Volts                     | V 230/1  |
| frequency (Hz)            | 50       |
| motor power capacity (Kw) | 0,75     |
| net weight (Kg)           | 186      |
| gross weight (Kg)         | 201      |
| breadth (mm)              | 720      |
| depth (mm)                | 620      |
| height (mm)               | 1860     |