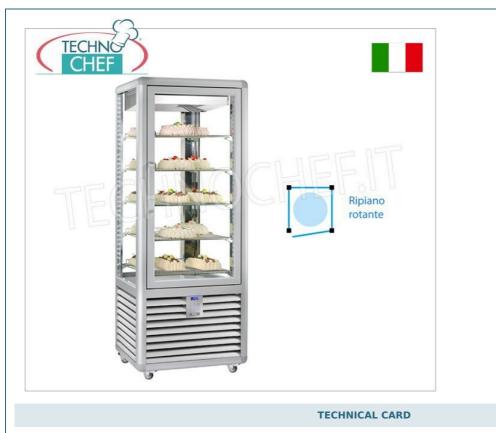

## PROFESSIONAL DESCRIPTION

MULTI-TEMPERATURE SHOWCASE from +5° to -20°C for PASTRY 1 door, CURVE line, 4 display sides and 5 ROTATING GLASS SHELVES, Ventilated Refrigeration :

- external structure in silver anodized aluminium ;
- showcase built using insulating double glazing , compliant with EN UNI 1279;
- exposure on 4 sides ;
- 5 ROTATING GLASS SHELVES Ø 452 ;
- capacity 427 litres ;
- operating temperature +5°/-20°C ;
- "sensitive touch" control panel with a unique and exclusive design, the result of a long IT and design study;
- refrigeration type: ventilated 2 temperatures;
- defrost type: automatic, hot gas;
- LED lighting as standard on both sides of the internal compartment, ensuring uniform and low-consumption lighting;
- LED lighting (N° x Lm): 2 x 1200;
- **compressor** and **touch screen thermostat** are of the latest generation, guaranteeing high efficiency and low absorption, with notable advantages for operating economy;
- **accuracy**, **solidity** and **technology** are the prerogatives on which the CURVE line is based, an expression of solidity combined with practicality, capable of satisfying all types of use, where robustness and reliability come together in the name of tradition.