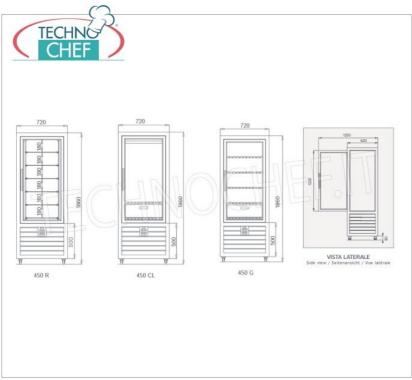

Services and Technologies for professional catering since 1973

| power supply              | Monofase |
|---------------------------|----------|
| Volts                     | V 230/1  |
| frequency (Hz)            | 50       |
| motor power capacity (Kw) | 0,54     |
| net weight (Kg)           | 186      |
| gross weight (Kg)         | 201      |
| breadth (mm)              | 720      |
| depth (mm)                | 620      |
| height (mm)               | 1860     |
|                           |          |