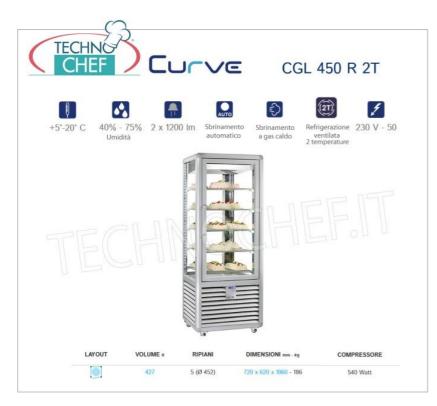

## PROFESSIONAL DESCRIPTION

MULTI-TEMPERATURE SHOWCASE from +5° to -20°C for PASTRY 1 door, CURVE line, 4 display sides and 5 ROTATING GLASS SHELVES, Ventilated Refrigeration :

- external structure in silver anodized aluminium ;
- showcase built using insulating double glazing , compliant with EN UNI 1279;
- exposure on 4 sides ;
- 5 ROTATING GLASS SHELVES Ø 452 ;
- capacity 427 litres ;
- operating temperature +5°/-20°C ;
- "sensitive touch" control panel with a unique and exclusive design, the result of a long IT and design study;
- refrigeration type: ventilated 2 temperatures;
- defrost type: automatic, hot gas;
- LED lighting as standard on both sides of the internal compartment, ensuring uniform and low-consumption lighting;
- LED lighting (N° x Lm): 2 x 1200;
- **compressor** and **touch screen thermostat** are of the latest generation, guaranteeing high efficiency and low absorption, with notable advantages for operating economy;
- **accuracy**, **solidity** and **technology** are the prerogatives on which the CURVE line is based, an expression of solidity combined with practicality, capable of satisfying all types of use, where robustness and reliability come together in the name of tradition.

Services and Technologies for professional catering since 1973

| power supply              | Monofase |
|---------------------------|----------|
| Volts                     | V 230/1  |
| frequency (Hz)            | 50       |
| motor power capacity (Kw) | 0,54     |
| net weight (Kg)           | 186      |
| gross weight (Kg)         | 201      |
| breadth (mm)              | 720      |
| depth (mm)                | 620      |
| height (mm)               | 1860     |
|                           |          |