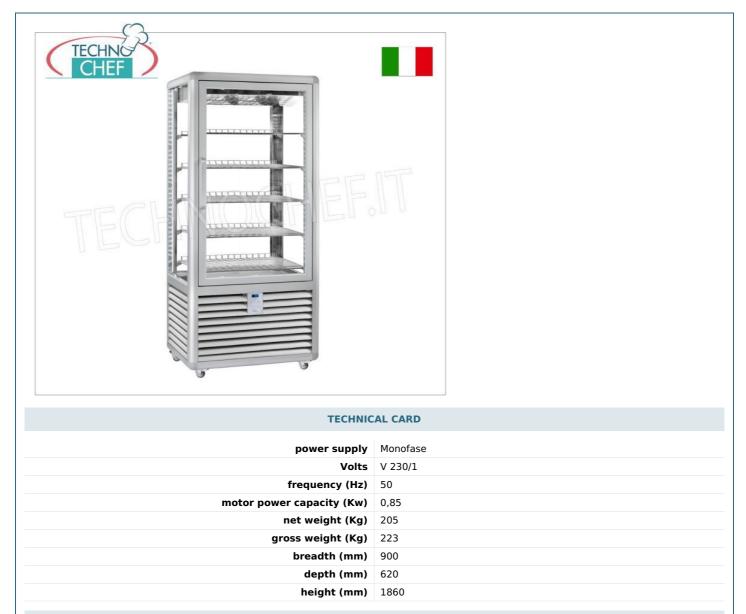

## PROFESSIONAL DESCRIPTION

MULTI-TEMPERATURE DISPLAY CABINET from +5° to -20°C for PASTRY 1 door, CURVE line, 4 display sides and 5 rectangular shelves, ventilated refrigeration :

- external structure in silver anodized aluminium ;
- showcase built using insulating double glazing , compliant with EN UNI 1279;
- $\circ~$  exposure on 4 sides ;
- 5 ADJUSTABLE GRILLED SHELVES measuring 747x445 mm ;
- capacity 541 litres ;
- operating temperature +5°/-20°C ;
- "sensitive touch" control panel with a unique and exclusive design, the result of a long IT and design study;
- refrigeration type : ventilated 2 temperatures ;
- defrost type: automatic, hot gas;
- LED lighting as standard on both sides of the internal compartment, ensuring uniform and low-consumption lighting;
- LED lighting (N° x Lm): 2 x 1200;
- compressor and touch screen thermostat are of the latest generation, guaranteeing high efficiency and low absorption, with notable advantages for operating economy;
- **accuracy**, **solidity** and **technology** are the prerogatives on which the CURVE line is based, an expression of solidity combined with practicality, capable of satisfying all types of use, where robustness and reliability come together in the name of tradition.

## CE mark Made in Italy

| CODE                                           | DESCRIPTION                                                                                                                                                                                                                                                               | PRICE/DELIVER |
|------------------------------------------------|---------------------------------------------------------------------------------------------------------------------------------------------------------------------------------------------------------------------------------------------------------------------------|---------------|
| SL-CGL600G2T                                   | Multi-temperature display case from +5° to -20°C for<br>pastry shops, 1 door, ventilated refrigeration, Curve<br>Line, with 4 display sides, 5 rectangular shelves<br>measuring 747x445 mm, capacity 541 liters, V.230/1,<br>Kw.0.85, Weight 205 Kg, dim.mm.900x620x1860h |               |
|                                                | TECHNICAL CARD                                                                                                                                                                                                                                                            |               |
| CODE/PICTURES                                  | DESCRIPTION                                                                                                                                                                                                                                                               | PRICE/DELIVER |
| SL-KV                                          | Suction Cups Kit                                                                                                                                                                                                                                                          |               |
| SL-KSVG                                        | Support kit for glass and grids                                                                                                                                                                                                                                           |               |
| SL-KP25/80                                     | Adjustable Feet Kit                                                                                                                                                                                                                                                       |               |
| SL-RPV60/120                                   | Glass shelf                                                                                                                                                                                                                                                               |               |
| SL-LED                                         | Additional Led                                                                                                                                                                                                                                                            |               |
| SL-CC25/80                                     | Key closure                                                                                                                                                                                                                                                               |               |
| SL-VSP600                                      | Mirror glass                                                                                                                                                                                                                                                              |               |
| SL-IMLEG45/60                                  | Wooden case packing                                                                                                                                                                                                                                                       |               |
| SL-RAL<br>FORTURE E COLOR<br>PARTICIPE E COLOR | Finish and Colors                                                                                                                                                                                                                                                         |               |