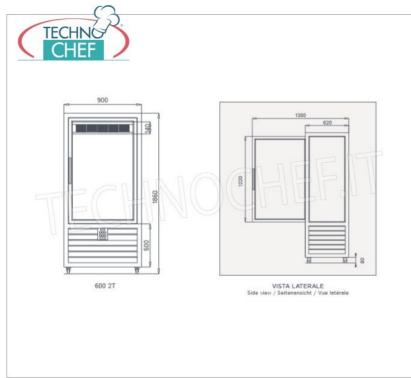

## CE mark Made in Italy

| CODE                                           | DESCRIPTION                                                                                                                                                                                                                                                               | PRICE/DELIVER |
|------------------------------------------------|---------------------------------------------------------------------------------------------------------------------------------------------------------------------------------------------------------------------------------------------------------------------------|---------------|
| SL-CGL600G2T                                   | Multi-temperature display case from +5° to -20°C for<br>pastry shops, 1 door, ventilated refrigeration, Curve<br>Line, with 4 display sides, 5 rectangular shelves<br>measuring 747x445 mm, capacity 541 liters, V.230/1,<br>Kw.0.85, Weight 205 Kg, dim.mm.900x620x1860h |               |
|                                                | TECHNICAL CARD                                                                                                                                                                                                                                                            |               |
| CODE/PICTURES                                  | DESCRIPTION                                                                                                                                                                                                                                                               | PRICE/DELIVER |
| SL-KV                                          | Suction Cups Kit                                                                                                                                                                                                                                                          |               |
| SL-KSVG                                        | Support kit for glass and grids                                                                                                                                                                                                                                           |               |
| SL-KP25/80                                     | Adjustable Feet Kit                                                                                                                                                                                                                                                       |               |
| SL-RPV60/120                                   | Glass shelf                                                                                                                                                                                                                                                               |               |
| SL-LED                                         | Additional Led                                                                                                                                                                                                                                                            |               |
| SL-CC25/80                                     | Key closure                                                                                                                                                                                                                                                               |               |
| SL-VSP600                                      | Mirror glass                                                                                                                                                                                                                                                              |               |
| SL-IMLEG45/60                                  | Wooden case packing                                                                                                                                                                                                                                                       |               |
| SL-RAL<br>FORTURE E COLOR<br>PARTICIPE E COLOR | Finish and Colors                                                                                                                                                                                                                                                         |               |