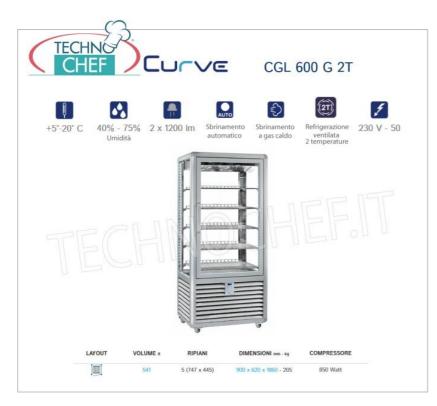

## PROFESSIONAL DESCRIPTION

MULTI-TEMPERATURE DISPLAY CABINET from +5° to -20°C for PASTRY 1 door, CURVE line, 4 display sides and 5 rectangular shelves, ventilated refrigeration :

- external structure in silver anodized aluminium ;
- showcase built using insulating double glazing , compliant with EN UNI 1279;
- $\circ~$  exposure on 4 sides ;
- 5 ADJUSTABLE GRILLED SHELVES measuring 747x445 mm ;
- capacity 541 litres ;
- operating temperature +5°/-20°C ;
- "sensitive touch" control panel with a unique and exclusive design, the result of a long IT and design study;
- refrigeration type : ventilated 2 temperatures ;
- defrost type: automatic, hot gas;
- LED lighting as standard on both sides of the internal compartment, ensuring uniform and low-consumption lighting;
- LED lighting (N° x Lm): 2 x 1200;
- compressor and touch screen thermostat are of the latest generation, guaranteeing high efficiency and low absorption, with notable advantages for operating economy;
- **accuracy**, **solidity** and **technology** are the prerogatives on which the CURVE line is based, an expression of solidity combined with practicality, capable of satisfying all types of use, where robustness and reliability come together in the name of tradition.

## CE mark Made in Italy

| CODE                                           | DESCRIPTION                                                                                                                                                                                                                                                               | PRICE/DELIVER |
|------------------------------------------------|---------------------------------------------------------------------------------------------------------------------------------------------------------------------------------------------------------------------------------------------------------------------------|---------------|
| SL-CGL600G2T                                   | Multi-temperature display case from +5° to -20°C for<br>pastry shops, 1 door, ventilated refrigeration, Curve<br>Line, with 4 display sides, 5 rectangular shelves<br>measuring 747x445 mm, capacity 541 liters, V.230/1,<br>Kw.0.85, Weight 205 Kg, dim.mm.900x620x1860h |               |
|                                                | TECHNICAL CARD                                                                                                                                                                                                                                                            |               |
| CODE/PICTURES                                  | DESCRIPTION                                                                                                                                                                                                                                                               | PRICE/DELIVER |
| SL-KV                                          | Suction Cups Kit                                                                                                                                                                                                                                                          |               |
| SL-KSVG                                        | Support kit for glass and grids                                                                                                                                                                                                                                           |               |
| SL-KP25/80                                     | Adjustable Feet Kit                                                                                                                                                                                                                                                       |               |
| SL-RPV60/120                                   | Glass shelf                                                                                                                                                                                                                                                               |               |
| SL-LED                                         | Additional Led                                                                                                                                                                                                                                                            |               |
| SL-CC25/80                                     | Key closure                                                                                                                                                                                                                                                               |               |
| SL-VSP600                                      | Mirror glass                                                                                                                                                                                                                                                              |               |
| SL-IMLEG45/60                                  | Wooden case packing                                                                                                                                                                                                                                                       |               |
| SL-RAL<br>FORTURE E COLOR<br>PARTICIPE E COLOR | Finish and Colors                                                                                                                                                                                                                                                         |               |