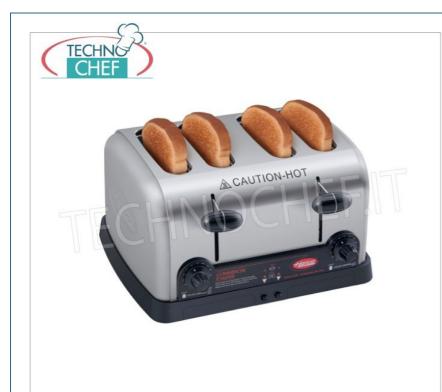

## PROFESSIONAL DESCRIPTION

## 4 SLICES EXPULSION TOASTER :

- perfect for self-service areas and low volume applications,
- durable stainless steel casing contains self-centering slots with individual toaster controls and removable crumb tray ,
- evenly toasts many types of bread including bagels, big toast, waffles and muffins,
- four 32 mm wide self-centering slots ,
- $\circ~$  a selector for one-sided (or two-sided) to asting ,
- built in sturdy stainless steel ,
- individual toaster controls,
- easy-to-clean crumb tray,
- 1829 mm cable complete with plug.