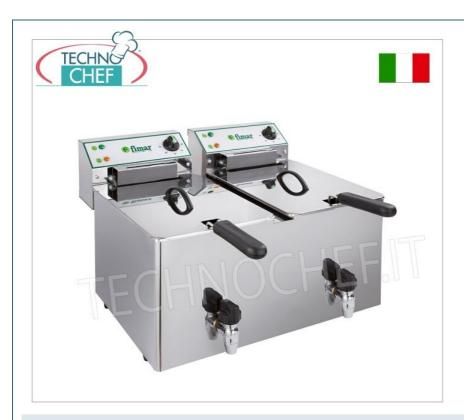

## Electric countertop fryer with 2 independent tanks of 8+8 liters each with drain tap :

- structure, tank and lid in stainless steel;
- removable chromed wire mesh baskets;
- $\circ~$  basket handles and lid knobs made of heat-insulating plastic ;
- temperature regulation from 20 to 190°C;
- double safety thermostat for independent use with reset button ;
- reaching working temperature in just 7 minutes.
- electrical power: 3.00+3.00 kw;
- hourly production: 8+8 kg/h;
- o dimensions 565x490x365h mm.