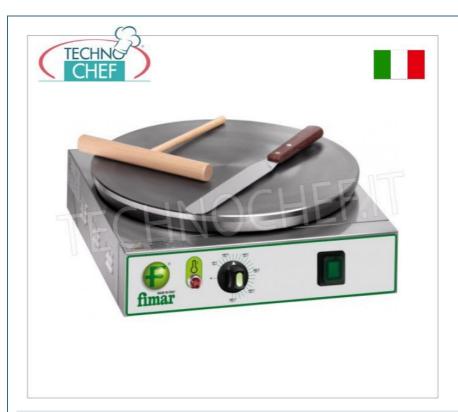

## **ELECTRIC TABLE CREEPER WITH HOB DIAMETER 350 mm:**

- stainless steel structure x;
- $\circ~$  cast iron cooking plate with multi-lined non-slip surface ;
- $\circ$  hob dimensions ø 350 (mm);
- thermostatic control of the cooking temperature;
- ∘ working temperature 0÷300° C;
- ∘ cooking time ~ 1-3'.

## CE mark Made in Italy

| CODE    | DESCRIPTION                                                                                                                                                                                                      | PRICE/DELIVERY                                                             |
|---------|------------------------------------------------------------------------------------------------------------------------------------------------------------------------------------------------------------------|----------------------------------------------------------------------------|
| FM-CRPN | ELECTRIC TABLE CREEPER with CAST IRON HOB, NON-SLIP MULTI-LINED SURFACE, DIAMETER 350 MM, thermostatic control of the cooking temperature, V. 230/1, Kw. 2.4, Weight 12 Kg, external dimensions mm.370x370x140h. | € 314,44  VAT escluded  Shipping to be calculed  Delivery from 4 to 9 days |