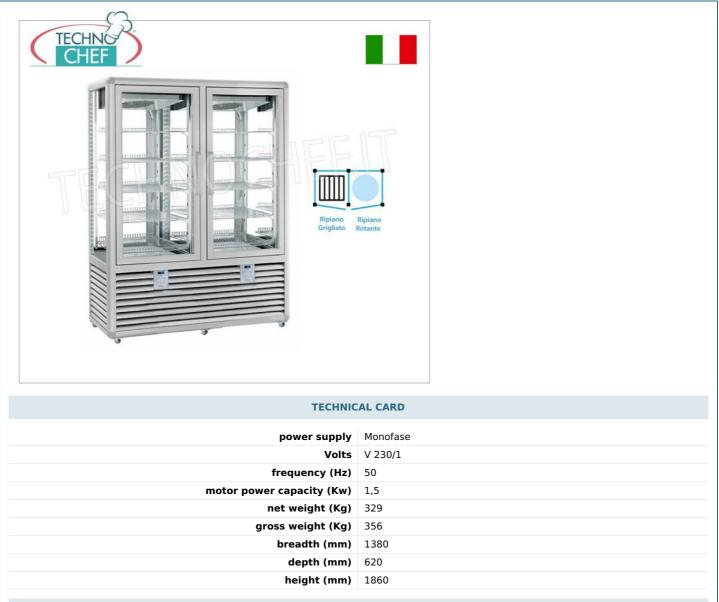

## PROFESSIONAL DESCRIPTION

MULTI-TEMPERATURE DISPLAY CABINET from +5° to -20°C for PASTRY SHOP, 2 doors, CURVE line, 4 display sides and 5 grilled shelves + 5 rotating shelves, ventilated refrigeration :

- external structure in silver anodized aluminium ;
- showcase built using insulating double glazing , compliant with EN UNI 1279;
- $\circ~$  exposure on 4 sides ;
- $\circ\,$  5 ADJUSTABLE GRILLED SHELVES 565x445 mm + 5 ROTATING GLASS SHELVES Ø 452 mm ;
- capacity 848 litres ;
- operating temperature +5°/-20°C ;
- "sensitive touch" control panel with a unique and exclusive design, the result of a long IT and design study;
- refrigeration type : ventilated 2 temperatures ;
- defrost type: automatic, hot gas;
- LED lighting as standard on both sides of the internal compartment, ensuring uniform and low-consumption lighting;
- LED lighting (N° x Lm): 2 x 1200;
- compressor and touch screen thermostat are of the latest generation, guaranteeing high efficiency and low absorption, with notable advantages for operating economy;
- **accuracy**, **solidity** and **technology** are the prerogatives on which the CURVE line is based, an expression of solidity combined with practicality, capable of satisfying all types of use, where robustness and reliability come together in the name of tradition.

## CE mark Made in Italy

| CODE                     | DESCRIPTION                                                                                                                                                                                                                                                                 | PRICE/DELIVER |
|--------------------------|-----------------------------------------------------------------------------------------------------------------------------------------------------------------------------------------------------------------------------------------------------------------------------|---------------|
| SL-CGL900G2T/R2T         | Multi-temperature display case from +5° to -20°C for<br>2-door pastry shops, ventilated refrigeration, Curve<br>Line, with 4 display sides, 5 grilled shelves + 5 rotating<br>shelves, capacity 848 liters, V.230/1, Kw.0.75 +0.75,<br>weight 329 kg, dim.mm.1380x620x1860h |               |
|                          | TECHNICAL CARD                                                                                                                                                                                                                                                              |               |
| CODE/PICTURES            | DESCRIPTION                                                                                                                                                                                                                                                                 | PRICE/DELIVER |
| SL-KV                    | Suction Cups Kit                                                                                                                                                                                                                                                            |               |
| SL-KSVG                  | Support kit for glass and grids                                                                                                                                                                                                                                             |               |
| SL-RPV45/90/130          | Glass shelf                                                                                                                                                                                                                                                                 |               |
| SL-LED                   | Additional Led                                                                                                                                                                                                                                                              |               |
| SL-KP70/90/12            | Adjustable Feet Kit                                                                                                                                                                                                                                                         |               |
| SL-CC70/90/12            | Key closure                                                                                                                                                                                                                                                                 |               |
| SL-VSP70/90              | Mirror glass                                                                                                                                                                                                                                                                |               |
| SL-IMLEG70/90            | Wooden case packing                                                                                                                                                                                                                                                         |               |
| SL-RAL/70/90/120         | Finish and Colors                                                                                                                                                                                                                                                           |               |
|                          |                                                                                                                                                                                                                                                                             |               |
| RAL Schow<br>RAL Is chow |                                                                                                                                                                                                                                                                             |               |
|                          |                                                                                                                                                                                                                                                                             |               |