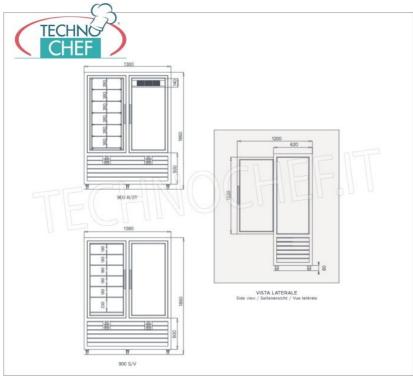

## CE mark Made in Italy

| CODE                     | DESCRIPTION                                                                                                                                                                                                                                                                 | PRICE/DELIVER |
|--------------------------|-----------------------------------------------------------------------------------------------------------------------------------------------------------------------------------------------------------------------------------------------------------------------------|---------------|
| SL-CGL900G2T/R2T         | Multi-temperature display case from +5° to -20°C for<br>2-door pastry shops, ventilated refrigeration, Curve<br>Line, with 4 display sides, 5 grilled shelves + 5 rotating<br>shelves, capacity 848 liters, V.230/1, Kw.0.75 +0.75,<br>weight 329 kg, dim.mm.1380x620x1860h |               |
|                          | TECHNICAL CARD                                                                                                                                                                                                                                                              |               |
| CODE/PICTURES            | DESCRIPTION                                                                                                                                                                                                                                                                 | PRICE/DELIVER |
| SL-KV                    | Suction Cups Kit                                                                                                                                                                                                                                                            |               |
| SL-KSVG                  | Support kit for glass and grids                                                                                                                                                                                                                                             |               |
| SL-RPV45/90/130          | Glass shelf                                                                                                                                                                                                                                                                 |               |
| SL-LED                   | Additional Led                                                                                                                                                                                                                                                              |               |
| SL-KP70/90/12            | Adjustable Feet Kit                                                                                                                                                                                                                                                         |               |
| SL-CC70/90/12            | Key closure                                                                                                                                                                                                                                                                 |               |
| SL-VSP70/90              | Mirror glass                                                                                                                                                                                                                                                                |               |
| SL-IMLEG70/90            | Wooden case packing                                                                                                                                                                                                                                                         |               |
| SL-RAL/70/90/120         | Finish and Colors                                                                                                                                                                                                                                                           |               |
|                          |                                                                                                                                                                                                                                                                             |               |
| RAL Schow<br>RAL Is chow |                                                                                                                                                                                                                                                                             |               |
|                          |                                                                                                                                                                                                                                                                             |               |