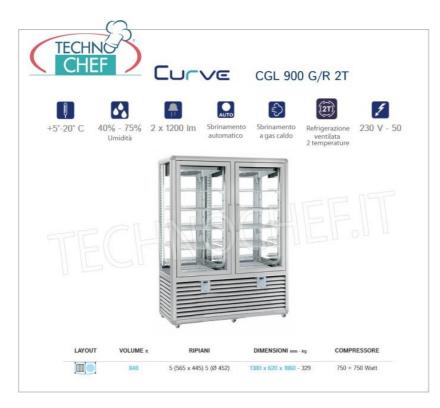

## PROFESSIONAL DESCRIPTION

MULTI-TEMPERATURE DISPLAY CABINET from +5° to -20°C for PASTRY SHOP, 2 doors, CURVE line, 4 display sides and 5 grilled shelves + 5 rotating shelves, ventilated refrigeration :

- external structure in silver anodized aluminium ;
- showcase built using insulating double glazing , compliant with EN UNI 1279;
- $\circ~$  exposure on 4 sides ;
- $\circ\,$  5 ADJUSTABLE GRILLED SHELVES 565x445 mm + 5 ROTATING GLASS SHELVES Ø 452 mm ;
- capacity 848 litres ;
- operating temperature +5°/-20°C ;
- "sensitive touch" control panel with a unique and exclusive design, the result of a long IT and design study;
- refrigeration type : ventilated 2 temperatures ;
- defrost type: automatic, hot gas;
- LED lighting as standard on both sides of the internal compartment, ensuring uniform and low-consumption lighting;
- LED lighting (N° x Lm): 2 x 1200;
- compressor and touch screen thermostat are of the latest generation, guaranteeing high efficiency and low absorption, with notable advantages for operating economy;
- **accuracy**, **solidity** and **technology** are the prerogatives on which the CURVE line is based, an expression of solidity combined with practicality, capable of satisfying all types of use, where robustness and reliability come together in the name of tradition.

## CE mark Made in Italy

| CODE                     | DESCRIPTION                                                                                                                                                                                                                                                                 | PRICE/DELIVER |
|--------------------------|-----------------------------------------------------------------------------------------------------------------------------------------------------------------------------------------------------------------------------------------------------------------------------|---------------|
| SL-CGL900G2T/R2T         | Multi-temperature display case from +5° to -20°C for<br>2-door pastry shops, ventilated refrigeration, Curve<br>Line, with 4 display sides, 5 grilled shelves + 5 rotating<br>shelves, capacity 848 liters, V.230/1, Kw.0.75 +0.75,<br>weight 329 kg, dim.mm.1380x620x1860h |               |
|                          | TECHNICAL CARD                                                                                                                                                                                                                                                              |               |
| CODE/PICTURES            | DESCRIPTION                                                                                                                                                                                                                                                                 | PRICE/DELIVER |
| SL-KV                    | Suction Cups Kit                                                                                                                                                                                                                                                            |               |
| SL-KSVG                  | Support kit for glass and grids                                                                                                                                                                                                                                             |               |
| SL-RPV45/90/130          | Glass shelf                                                                                                                                                                                                                                                                 |               |
| SL-LED                   | Additional Led                                                                                                                                                                                                                                                              |               |
| SL-KP70/90/12            | Adjustable Feet Kit                                                                                                                                                                                                                                                         |               |
| SL-CC70/90/12            | Key closure                                                                                                                                                                                                                                                                 |               |
| SL-VSP70/90              | Mirror glass                                                                                                                                                                                                                                                                |               |
| SL-IMLEG70/90            | Wooden case packing                                                                                                                                                                                                                                                         |               |
| SL-RAL/70/90/120         | Finish and Colors                                                                                                                                                                                                                                                           |               |
|                          |                                                                                                                                                                                                                                                                             |               |
| RAL Schow<br>RAL Is chow |                                                                                                                                                                                                                                                                             |               |
|                          |                                                                                                                                                                                                                                                                             |               |