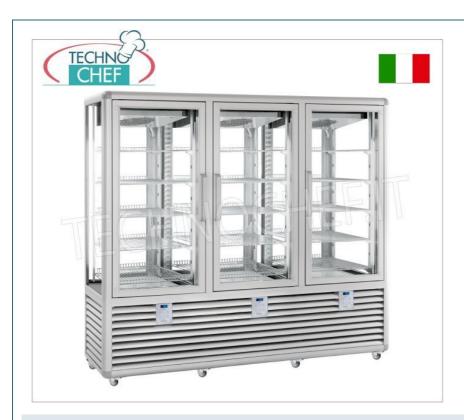

### PROFESSIONAL DESCRIPTION

MULTI-TEMPERATURE DISPLAY CABINET from +5° to -20°C for PASTRY SHOP, 3 doors, CURVE line, 4 display sides and 15 rectangular shelves, ventilated refrigeration :

- external structure in silver anodized aluminium;
- showcase built using insulating double glazing, compliant with EN UNI 1279;
- exposure on 4 sides;
- 15 ADJUSTABLE GRILLED SHELVES measuring 565x445 mm;
- capacity 1388 litres;
- operating temperature +5°/-20°C;
- "sensitive touch" control panel with a unique and exclusive design, the result of a long IT and design study;
- refrigeration type: ventilated 2 temperatures;
- defrost type: automatic, hot gas;
- LED lighting as standard on both sides of the internal compartment, ensuring uniform and low-consumption lighting;
- ∘ LED lighting (N° x Lm): 2 x 1200;
- compressor and touch screen thermostat are of the latest generation, guaranteeing high efficiency and low absorption, with notable advantages for operating economy;
- **accuracy** , **solidity** and **technology** are the prerogatives on which the CURVE line is based, an expression of solidity combined with practicality, capable of satisfying all types of use, where robustness and reliability come together in the name of tradition.