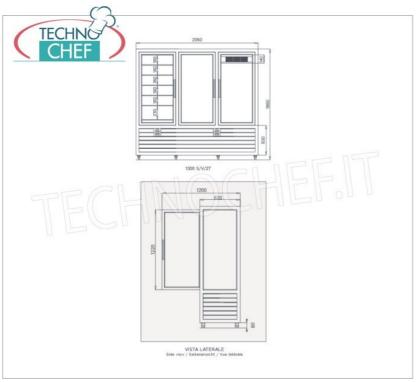

# TECHNICAL CARD

| power supply              | Monofase |
|---------------------------|----------|
| Volts                     | V 230/1  |
| frequency (Hz)            | 50       |
| motor power capacity (Kw) | 2,25     |
| net weight (Kg)           | 478      |
| gross weight (Kg)         | 511      |
| breadth (mm)              | 2050     |
| depth (mm)                | 620      |
| height (mm)               | 1860     |

### PROFESSIONAL DESCRIPTION

MULTI-TEMPERATURE DISPLAY CABINET from +5° to -20°C for PASTRY SHOP, 3 doors, CURVE line, 4 display sides and 15 rectangular shelves, ventilated refrigeration :

- external structure in silver anodized aluminium;
- showcase built using insulating double glazing, compliant with EN UNI 1279;
- exposure on 4 sides;
- 15 ADJUSTABLE GRILLED SHELVES measuring 565x445 mm;
- capacity 1388 litres;
- operating temperature +5°/-20°C;
- "sensitive touch" control panel with a unique and exclusive design, the result of a long IT and design study;
- refrigeration type: ventilated 2 temperatures;
- defrost type: automatic, hot gas;
- LED lighting as standard on both sides of the internal compartment, ensuring uniform and low-consumption lighting;
- ∘ LED lighting (N° x Lm): 2 x 1200;
- compressor and touch screen thermostat are of the latest generation, guaranteeing high efficiency and low absorption, with notable advantages for operating economy;
- **accuracy** , **solidity** and **technology** are the prerogatives on which the CURVE line is based, an expression of solidity combined with practicality, capable of satisfying all types of use, where robustness and reliability come together in the name of tradition.