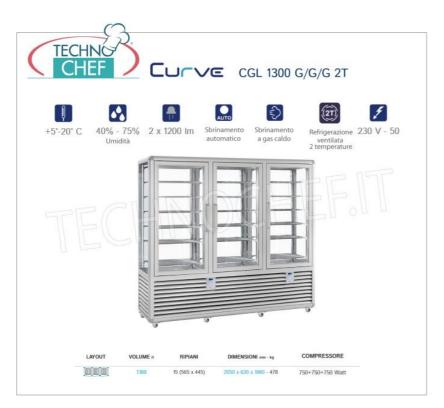

# TECHNICAL CARD

| power supply              | Monofase |
|---------------------------|----------|
| Volts                     | V 230/1  |
| frequency (Hz)            | 50       |
| motor power capacity (Kw) | 2,25     |
| net weight (Kg)           | 478      |
| gross weight (Kg)         | 511      |
| breadth (mm)              | 2050     |
| depth (mm)                | 620      |
| height (mm)               | 1860     |

### PROFESSIONAL DESCRIPTION

MULTI-TEMPERATURE DISPLAY CABINET from +5° to -20°C for PASTRY SHOP, 3 doors, CURVE line, 4 display sides and 15 rectangular shelves, ventilated refrigeration :

- external structure in silver anodized aluminium;
- showcase built using insulating double glazing, compliant with EN UNI 1279;
- exposure on 4 sides;
- 15 ADJUSTABLE GRILLED SHELVES measuring 565x445 mm;
- capacity 1388 litres;
- operating temperature +5°/-20°C;
- "sensitive touch" control panel with a unique and exclusive design, the result of a long IT and design study;
- refrigeration type: ventilated 2 temperatures;
- defrost type: automatic, hot gas;
- LED lighting as standard on both sides of the internal compartment, ensuring uniform and low-consumption lighting;
- ∘ LED lighting (N° x Lm): 2 x 1200;
- compressor and touch screen thermostat are of the latest generation, guaranteeing high efficiency and low absorption, with notable advantages for operating economy;
- **accuracy** , **solidity** and **technology** are the prerogatives on which the CURVE line is based, an expression of solidity combined with practicality, capable of satisfying all types of use, where robustness and reliability come together in the name of tradition.

## CE mark Made in Italy

| CODE                                                                   | DESCRIPTION                                                                                                                                                                                                                                                                | PRICE/DELIVERY |
|------------------------------------------------------------------------|----------------------------------------------------------------------------------------------------------------------------------------------------------------------------------------------------------------------------------------------------------------------------|----------------|
| SL-CGL1300G/G/G2T                                                      | Multi-temperature display case from +5° to -20°C for 3-door pastry shops, ventilated refrigeration, Curve Line, with 4 display sides, 15 rectangular shelves measuring 565x445 mm, capacity 1388 litres, V.230/1, Kw.0.75 +0.75+0.75, weight 478 kg, dim.mm.2050x620x1860h |                |
| TECHNICAL CARD                                                         |                                                                                                                                                                                                                                                                            |                |
| CODE/PICTURES                                                          | DESCRIPTION                                                                                                                                                                                                                                                                | PRICE/DELIVERY |
| SL-KV                                                                  | Suction Cups Kit                                                                                                                                                                                                                                                           |                |
| SL-KSVG                                                                | Support kit for glass and grids                                                                                                                                                                                                                                            |                |
| SL-RPV45/90/130                                                        | Glass shelf                                                                                                                                                                                                                                                                |                |
| SL-LED                                                                 | Additional Led                                                                                                                                                                                                                                                             |                |
| SL-KP1300                                                              | Adjustable Feet Kit                                                                                                                                                                                                                                                        |                |
| SL-CC1300                                                              | Key closure                                                                                                                                                                                                                                                                |                |
| SL-VSP1300                                                             | Mirror glass                                                                                                                                                                                                                                                               |                |
| SL-IMLEG1300                                                           | Wooden case packing                                                                                                                                                                                                                                                        |                |
| SL-RAL/1300                                                            | Finish and Colors                                                                                                                                                                                                                                                          |                |
| FINITURE E COLOR  **Ret o model  Set of more  Set of more  M. do chose |                                                                                                                                                                                                                                                                            |                |
|                                                                        |                                                                                                                                                                                                                                                                            |                |