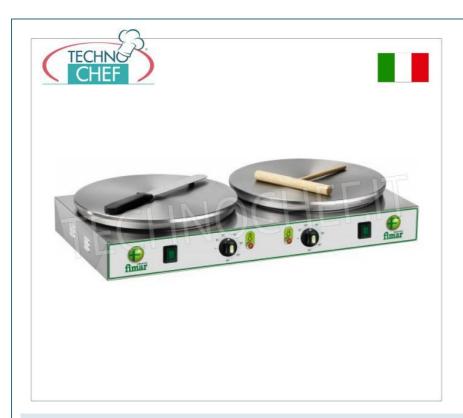

## PROFESSIONAL DESCRIPTION

## ELECTRIC TABLE CREEPER with 2 CAST IRON COOKING PLATES diameter 350 mm each:

- stainless steel structure;
- $\circ~$  cast iron cooking plate with multi-lined non-slip surface ;
- $\circ~$  thermostat 0÷300 °C temperature adjustment on each plate ;
- hob dimensions ø 2x350 (mm);
- $\circ$  double plates with independent operation ;
- ∘ cooking time ~ 1-3'.

## CE mark Made in Italy

| CODE     | DESCRIPTION                                                                                                                                                                                                                          | PRICE/DELIVERY                                                             |
|----------|--------------------------------------------------------------------------------------------------------------------------------------------------------------------------------------------------------------------------------------|----------------------------------------------------------------------------|
| FM-CRP2N | ELECTRIC TABLE CREEPER with 2 CAST IRON COOKING PLATES and NON-SLIP MULTI-LINED SURFACE, DIAMETER 350 MM, thermostatic control of the cooking temperature, V.400/3+N, Kw.2.4+2.4, Weight 23 Kg, external dimensions mm.760x370x140h. | € 551,47  VAT escluded  Shipping to be calculed  Delivery from 4 to 9 days |