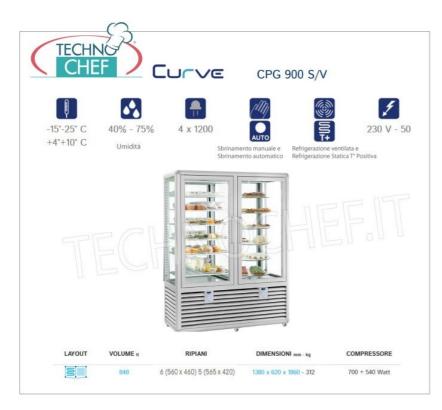

## **TECHNICAL CARD**

| power supply              | Monofase |
|---------------------------|----------|
| Volts                     | V 230/1  |
| frequency (Hz)            | 50       |
| motor power capacity (Kw) | 1,24     |
| net weight (Kg)           | 312      |
| gross weight (Kg)         | 332      |
| breadth (mm)              | 1380     |
| depth (mm)                | 620      |
| height (mm)               | 1860     |
|                           |          |

## PROFESSIONAL DESCRIPTION

COMBINATION DISPLAY CABINET for ICE CREAM/PASTRY SHOP 2 doors, CURVE line, with 4 display sides and 6 static shelves + 5 glass shelves, VENTILATED/STATIC refrigeration, temperature -15°-25°C/+4°+10°C :

- external structure in silver anodized aluminium ;
- showcase built using insulating double glazing , compliant with EN UNI 1279;
- exposure on 4 sides ;
- 6 RECTANGULAR FIXED SHELVES measuring 560x460 mm + 5 RECTANGULAR GLASS SHELVES measuring 565x420 mm (NB: in the photo they are mistakenly published as round);
- capacity 848 litres ;
- operating temperature -15°-25°C/+4°+10°C ;
- 2 " sensitive touch " control panels with a unique and exclusive design, the result of a long IT and design study;
- ventilated/static refrigeration ;
- automatic/manual defrost;
- LED lighting as standard on both sides of the internal compartment, ensuring uniform and low-consumption lighting;
- lumen/meter: 4 x 1200 lm;
- humidity: 40% 75%;
- compressors and the touch screen thermostat are of the latest generation, guaranteeing high efficiency and low absorption, with notable advantages for operating economy;
- **accuracy**, **solidity** and **technology** are the prerogatives on which the CURVE line is based, an expression of solidity combined with practicality, capable of satisfying all types of use, where robustness and reliability come together in the name of tradition;