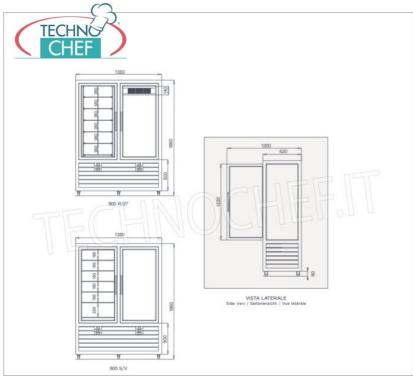

## **TECHNICAL CARD**

| power supply              | Monofase |
|---------------------------|----------|
| Volts                     | V 230/1  |
| frequency (Hz)            | 50       |
| motor power capacity (Kw) | 1,24     |
| net weight (Kg)           | 312      |
| gross weight (Kg)         | 332      |
| breadth (mm)              | 1380     |
| depth (mm)                | 620      |
| height (mm)               | 1860     |
|                           |          |