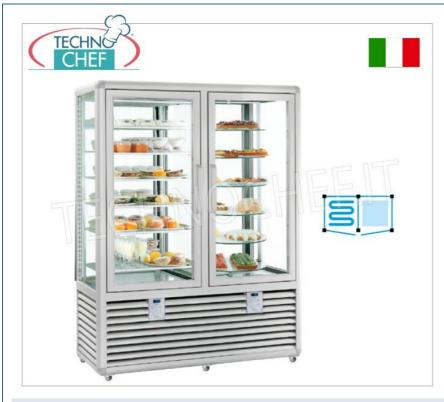

## PROFESSIONAL DESCRIPTION

COMBINATION DISPLAY CABINET for ICE CREAM/PASTRY SHOP 2 doors, CURVE line, with 4 display sides and 6 static shelves + 5 glass shelves, VENTILATED/STATIC refrigeration, temperature -15°-25°C/+4°+10°C :

- external structure in silver anodized aluminium ;
- showcase built using insulating double glazing , compliant with EN UNI 1279;
- exposure on 4 sides ;
- 6 RECTANGULAR FIXED SHELVES measuring 560x460 mm + 5 RECTANGULAR GLASS SHELVES measuring 565x420 mm (NB: in the photo they are mistakenly published as round);
- capacity 848 litres ;
- operating temperature -15°-25°C/+4°+10°C ;
- 2 " sensitive touch " control panels with a unique and exclusive design, the result of a long IT and design study;
- ventilated/static refrigeration ;
- automatic/manual defrost;
- LED lighting as standard on both sides of the internal compartment, ensuring uniform and low-consumption lighting;
- lumen/meter: 4 x 1200 lm;
- humidity: 40% 75%;
- compressors and the touch screen thermostat are of the latest generation, guaranteeing high efficiency and low absorption, with notable advantages for operating economy;
- **accuracy**, **solidity** and **technology** are the prerogatives on which the CURVE line is based, an expression of solidity combined with practicality, capable of satisfying all types of use, where robustness and reliability come together in the name of tradition;